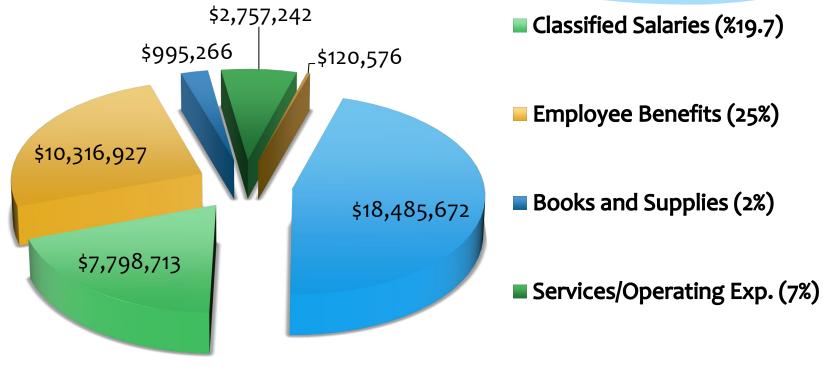

### **Unrestricted Expenditures**

|                                          | Approved Budget | October Revise | Net Change |
|------------------------------------------|-----------------|----------------|------------|
| Salary and Benefits                      |                 |                |            |
| -Certificated Salaries                   | \$18,485,672    | \$18,485,672   | \$O        |
| -Classified Salaries                     | \$7,798,713     | \$7,798,713    | \$O        |
| –Employee Benefits                       | \$10,316,927    | \$10,316,927   | \$O        |
| Total Salary and Benefits                | \$36,601,312    | \$36,601,312   | \$0        |
| Operating                                |                 |                |            |
| –Books & Supplies                        | \$995,266       | \$995,266      | \$O        |
| –Service & Other Operating               | \$2,757,242     | \$2,757,242    | \$O        |
| –Other Outgoing (Exc.<br>Indirect Costs) | \$9,494         | \$9,494        | \$O        |
| –Other Outgoing (Indirect<br>Costs)      | \$57,632        | \$37,977       | (\$19,655) |
| Total Operating                          | \$3,819,634     | \$3,799,979    | (\$19,655) |
| Total Expenditures                       | \$40,411,328    | \$40,391,817   | (\$19,511) |

### **Unrestricted Expenditures**

**Certificated Salaries (46%)** 

Other Outgo (indirect) (.03%)