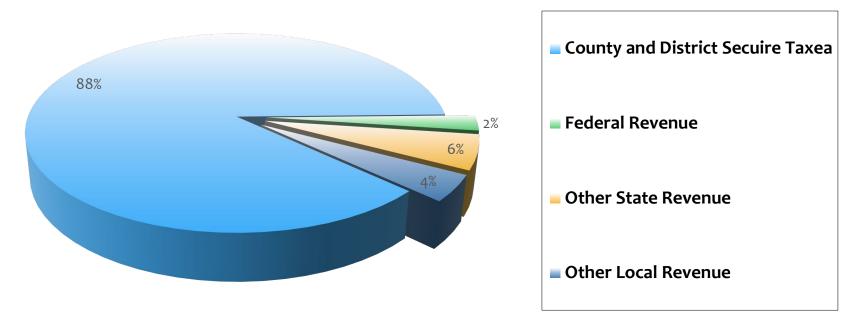

### **Unrestricted** Revenue

| Revenue Source                                       | <b>October Revise Projections</b> | Amounts      |
|------------------------------------------------------|-----------------------------------|--------------|
| County and District<br>Secured/Unsecured Taxes (88%) | Projected Year Totals             | \$35,688,241 |
| Federal Revenue (2.5%)                               | Projected Year Totals             | \$1,009,494  |
| Other State Revenue (5.5%)                           | Projected Year Totals             | \$2,280,637  |
| Other Local Revenue (4%)                             | Projected Year Totals             | \$1,716,254  |
|                                                      | Projected Year Total              | \$40,674,626 |