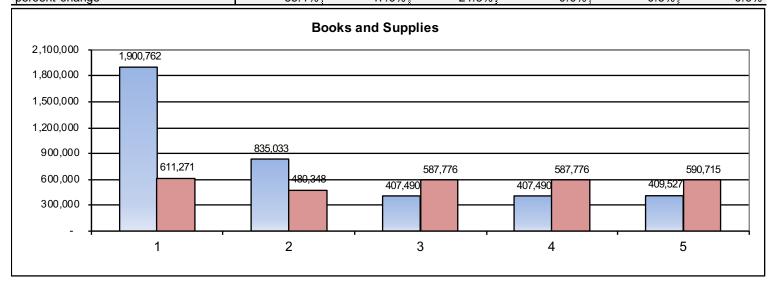

#### **EXPENDITURES:**

- Board approved salary increase for all the employees from FY2021-2022 were included in the FY2022-2023 Board Adopted Budget. No new changes in the October Budget Revise #1.
- The Employer STRS contribution rate, went from 16.92% to 19.10%; CalPERS rate went from 22.91% to 25.37%; State Unemployment Insurance (SUI) rate had no change .50%; and workers compensation rate had no change 2.77%. *No new changes in the October Budget Revise #1.*
- We project additional spending based on Restricted carryover funds, ESSER II, Advancement via Individual Determination (AVID) and CTEIG grant funding. Noted as a carryover in the Restricted Fund Balance of \$2,514,965