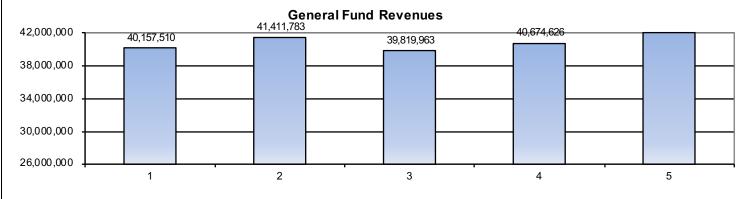

|                               | ĺ    | 2021-22                   | 2021-22       | 2022-23    | 2022-23                        | 2023-24        | 2024-25    |
|-------------------------------|------|---------------------------|---------------|------------|--------------------------------|----------------|------------|
|                               |      | Second                    | Unaudited     | Adopted    | TREVISED- AC<br>October Budget | TION/DISCUSSIO | N B        |
| Revenues (continued)          |      | Interim                   | Actuals       | Budget     | Revise                         | Estimate       | Estimate   |
| Local Sources:                | 8600 |                           |               |            |                                |                |            |
| U Parcel Taxes                | 8621 | -                         | 86            | -          | -                              | -              | -          |
| U Sale of Equipment           | 8631 | -                         | -             | -          | -                              | -              | -          |
| U Leases and Rentals          | 8650 | -                         | -             | -          | -                              | -              | -          |
| R Interest - Restricted       | 8660 | -                         | (296)         | -          | -                              | -              | -          |
| U Interest - Unrestricted     | 8660 | 84,880                    | 140,172       | 100,020    | 100,020                        | 100,020        | 100,020    |
| U Gain or Loss on Investm     | 8662 | -                         | (228,944)     | -          | -                              | -              | -          |
| U Transportation Fees         | 8675 | -                         | 7,100         | 15,000     | 15,000                         | 15,000         | 15,000     |
| R Interagency Fees betwee     | 8677 | -                         | -             | -          | -                              | -              | -          |
| U Other Fees and Contract     | 8689 | -                         | -             | -          | -                              | -              | -          |
| R Other Local Revenue - R     | 8699 | 553,817                   | 704,792       | 401,098    | 401,098                        | 401,098        | 401,098    |
| U Local Rev (grants,donati    | 8699 | 47,156                    | 71,244        | 17,136     | 17,136                         | 17,136         | 17,136     |
| U ACSA Stipend                | 7500 | -                         | 361,624       | -          | -                              | -              | -          |
| R Transfers-COE Sped          | 8792 | 1,210,385                 | 1,608,721     | 1,183,000  | 1,183,000                      | 1,183,000      | 1,183,000  |
| U Proceeds from               | 8972 | -                         | -             | -          | -                              | -              | -          |
| Total Local Sources           |      | 1,896,238                 | 2,664,499     | 1,716,254  | 1,716,254                      | 1,716,254      | 1,716,254  |
| percent change                |      | 10.3%                     | 79.5%         | 15.6%      | 3.4%                           | -9.5%          | 0.0%       |
| Total Revenues - Restricted   |      | 6,517,457                 | 5,962,983     | 4,563,446  | 4,456,998                      | 4,460,475      | 4,483,099  |
| Total Revenues - Unrestricted |      | 33,640,053                | 35,448,800    | 35,256,517 | 36,217,628                     | 37,544,274     | 38,923,899 |
| Total Revenues                |      | 40,157,510                | 41,411,783    | 39,819,963 | 40,674,626                     | 42,004,749     | 43,406,998 |
| percent change                |      | 3.4%                      | 3.1%          | -3.8%      | 2.1%                           | 3.3%           | 3.3%       |
| 40,000,000                    |      | <b>Gene</b><br>41,411,783 | eral Fund Rev | enues      | 40.074.000                     |                |            |
| 42,000,000 40,157,510         |      |                           | 39,8          | 319,963    | 40,674,626                     |                |            |