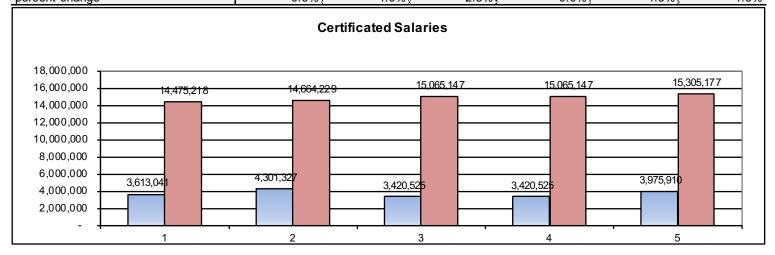

# Fund 1 - General Fund - Combined

|                                                                                                                                                                                                                                                                                                                                                                                                                                                                         |                     | 4.36%                                                                                              | 3.48%                                                                                      | 5.15%                                                                                              | 8.03%                                                                                                | 4.00%                                                                                              | 4.00%                                                                                                                 |
|-------------------------------------------------------------------------------------------------------------------------------------------------------------------------------------------------------------------------------------------------------------------------------------------------------------------------------------------------------------------------------------------------------------------------------------------------------------------------|---------------------|----------------------------------------------------------------------------------------------------|--------------------------------------------------------------------------------------------|----------------------------------------------------------------------------------------------------|------------------------------------------------------------------------------------------------------|----------------------------------------------------------------------------------------------------|-----------------------------------------------------------------------------------------------------------------------|
|                                                                                                                                                                                                                                                                                                                                                                                                                                                                         |                     | 2021-22                                                                                            | 2021-22                                                                                    | 2022-23                                                                                            | 2022-23                                                                                              | 2023-24                                                                                            | 2024-25                                                                                                               |
|                                                                                                                                                                                                                                                                                                                                                                                                                                                                         |                     | Second                                                                                             | Unaudited                                                                                  | Adopted                                                                                            | October Budget                                                                                       |                                                                                                    |                                                                                                                       |
|                                                                                                                                                                                                                                                                                                                                                                                                                                                                         |                     | Interim                                                                                            | Actuals                                                                                    | Budget                                                                                             | Revise                                                                                               | Estimate                                                                                           | Estimate                                                                                                              |
| Beginning Fund Balance - Rest                                                                                                                                                                                                                                                                                                                                                                                                                                           |                     | 1,404,399                                                                                          | 1,404,399                                                                                  | 435,843                                                                                            | 2,514,965                                                                                            | 315,000                                                                                            | -                                                                                                                     |
| Beginning Fund Balance - Unrest.                                                                                                                                                                                                                                                                                                                                                                                                                                        |                     | 5,435,813                                                                                          | 5,435,813                                                                                  | 5,077,478                                                                                          | 5,658,018                                                                                            | 5,935,827                                                                                          | 6,259,068                                                                                                             |
| Beginning Fund Balance                                                                                                                                                                                                                                                                                                                                                                                                                                                  |                     | 6,840,212                                                                                          | 6,840,212                                                                                  | 5,513,321                                                                                          | 8,172,983                                                                                            | 6,250,827                                                                                          | 6,259,068                                                                                                             |
|                                                                                                                                                                                                                                                                                                                                                                                                                                                                         |                     |                                                                                                    |                                                                                            |                                                                                                    |                                                                                                      |                                                                                                    |                                                                                                                       |
| Revenues:                                                                                                                                                                                                                                                                                                                                                                                                                                                               |                     |                                                                                                    |                                                                                            |                                                                                                    |                                                                                                      |                                                                                                    |                                                                                                                       |
| LCFF Sources                                                                                                                                                                                                                                                                                                                                                                                                                                                            | 8000                | 33,104,444                                                                                         | 33,281,975                                                                                 | 34,707,130                                                                                         | 35,668,241                                                                                           | 36,994,721                                                                                         | 38,374,259                                                                                                            |
| Federal Sources                                                                                                                                                                                                                                                                                                                                                                                                                                                         | 8100                | 2,702,852                                                                                          | 1,408,715                                                                                  | 1,115,942                                                                                          | 1,009,494                                                                                            | 1,012,991                                                                                          | 1,016,516                                                                                                             |
| State Sources                                                                                                                                                                                                                                                                                                                                                                                                                                                           | 8300                | 2,453,976                                                                                          | 4,418,218                                                                                  | 2,280,637                                                                                          | 2,280,637                                                                                            | 2,280,784                                                                                          | 2,299,969                                                                                                             |
| Local Sources                                                                                                                                                                                                                                                                                                                                                                                                                                                           | 8600                | 1,896,238                                                                                          | 2,664,499                                                                                  | 1,716,254                                                                                          | 1,716,254                                                                                            | 1,716,254                                                                                          | 1,716,254                                                                                                             |
| Total Revenues                                                                                                                                                                                                                                                                                                                                                                                                                                                          |                     | 40,157,510                                                                                         | 41,773,407                                                                                 | 39,819,963                                                                                         | 40,674,626                                                                                           | 42,004,749                                                                                         | 43,406,998                                                                                                            |
| percent change                                                                                                                                                                                                                                                                                                                                                                                                                                                          |                     | 7.0%                                                                                               | 7.0%                                                                                       |                                                                                                    |                                                                                                      | 3.3%                                                                                               |                                                                                                                       |
| Expenditures:                                                                                                                                                                                                                                                                                                                                                                                                                                                           |                     |                                                                                                    |                                                                                            |                                                                                                    |                                                                                                      |                                                                                                    |                                                                                                                       |
| Certificated Salaries                                                                                                                                                                                                                                                                                                                                                                                                                                                   | 1000                | 18,088,259                                                                                         | 18,965,556                                                                                 | 18,485,672                                                                                         | 18,485,672                                                                                           | 19,281,087                                                                                         | 19,536,172                                                                                                            |
| Classified Salaries                                                                                                                                                                                                                                                                                                                                                                                                                                                     | 2000                | 7,087,956                                                                                          | 7,412,730                                                                                  | 7,798,713                                                                                          | 7,798,713                                                                                            | 8,198,204                                                                                          | 8,336,318                                                                                                             |
| Employee Benefits                                                                                                                                                                                                                                                                                                                                                                                                                                                       | 3000                | 8,660,600                                                                                          | 9,121,302                                                                                  | 10,316,927                                                                                         | 10,316,927                                                                                           | 10,201,019                                                                                         | 10,210,844                                                                                                            |
| Books and Supplies                                                                                                                                                                                                                                                                                                                                                                                                                                                      | 4000                | 2,512,033                                                                                          | 1,315,381                                                                                  | 995,266                                                                                            | 995,266                                                                                              | 1,000,242                                                                                          | 1,006,744                                                                                                             |
| Services and Other                                                                                                                                                                                                                                                                                                                                                                                                                                                      | 5000                | 3,972,791                                                                                          | 3,203,199                                                                                  | 2,757,118                                                                                          | 2,757,242                                                                                            | 2,857,958                                                                                          | 2,964,521                                                                                                             |
| Capital Outlay                                                                                                                                                                                                                                                                                                                                                                                                                                                          | 6000                | 69,620                                                                                             | 61,966                                                                                     | -                                                                                                  | , , ,                                                                                                | _                                                                                                  | -                                                                                                                     |
| Other Outgo                                                                                                                                                                                                                                                                                                                                                                                                                                                             | 7000                | 46,797                                                                                             | 113,645                                                                                    | 57,632                                                                                             | 37,997                                                                                               | 137,997                                                                                            | 77,997                                                                                                                |
| Total Expenditures                                                                                                                                                                                                                                                                                                                                                                                                                                                      |                     | 40,438,056                                                                                         | 40,193,780                                                                                 | 40,411,328                                                                                         | 40,391,817                                                                                           | 41,676,507                                                                                         | 42,132,596                                                                                                            |
| percent change                                                                                                                                                                                                                                                                                                                                                                                                                                                          |                     | 7.5%                                                                                               | -0.6%                                                                                      |                                                                                                    |                                                                                                      | 3.2%                                                                                               |                                                                                                                       |
| Surplus (Deficit)                                                                                                                                                                                                                                                                                                                                                                                                                                                       |                     | (280,546)                                                                                          | 1,579,627                                                                                  | (591,365)                                                                                          | 282,809                                                                                              | 328,242                                                                                            | 1,274,402                                                                                                             |
| carryover funds                                                                                                                                                                                                                                                                                                                                                                                                                                                         |                     | (1,043,444)                                                                                        | (1,110,567)                                                                                |                                                                                                    |                                                                                                      |                                                                                                    | •                                                                                                                     |
| NET                                                                                                                                                                                                                                                                                                                                                                                                                                                                     |                     |                                                                                                    | 469,061                                                                                    |                                                                                                    |                                                                                                      |                                                                                                    |                                                                                                                       |
| Transfers In (Out)                                                                                                                                                                                                                                                                                                                                                                                                                                                      |                     |                                                                                                    |                                                                                            |                                                                                                    |                                                                                                      |                                                                                                    |                                                                                                                       |
| Fund 11 - Adult Education                                                                                                                                                                                                                                                                                                                                                                                                                                               |                     | 41,910                                                                                             |                                                                                            | -                                                                                                  | -                                                                                                    | -                                                                                                  |                                                                                                                       |
| Fund 12 - Child Development                                                                                                                                                                                                                                                                                                                                                                                                                                             |                     | -                                                                                                  | (82,579)                                                                                   | (19,635)                                                                                           | -                                                                                                    | (100,000)                                                                                          | (82,579)                                                                                                              |
| Fund 13 - Cafeteria                                                                                                                                                                                                                                                                                                                                                                                                                                                     |                     | 8                                                                                                  |                                                                                            |                                                                                                    |                                                                                                      |                                                                                                    | (02,010)                                                                                                              |
|                                                                                                                                                                                                                                                                                                                                                                                                                                                                         |                     | - }                                                                                                | -                                                                                          | -                                                                                                  |                                                                                                      | -                                                                                                  | (02,073)                                                                                                              |
| Fund 14 - Deferred Maintenance                                                                                                                                                                                                                                                                                                                                                                                                                                          |                     | -                                                                                                  | -                                                                                          | -                                                                                                  | -                                                                                                    | -                                                                                                  | (02,070)                                                                                                              |
|                                                                                                                                                                                                                                                                                                                                                                                                                                                                         |                     | -                                                                                                  | -<br>-                                                                                     | -<br>-                                                                                             | -<br>-                                                                                               | -                                                                                                  | -                                                                                                                     |
| Other Sources (Uses) Bus/FD                                                                                                                                                                                                                                                                                                                                                                                                                                             |                     | -<br>-<br>41,910                                                                                   | -<br>(82,579)                                                                              | -<br>(19,635)                                                                                      | -<br>-<br>-                                                                                          | -                                                                                                  | <u>-</u>                                                                                                              |
| Other Sources (Uses) Bus/FD 4  Net Transfers In (Out)                                                                                                                                                                                                                                                                                                                                                                                                                   |                     | -<br>41,910<br>6,559,666                                                                           | (82,579)<br>8,419,839                                                                      | • • •                                                                                              |                                                                                                      | -<br>(100,000)                                                                                     | -<br>(82,579)                                                                                                         |
| Other Sources (Uses) Bus/FD 4  Net Transfers In (Out)  Ending Fund Balance                                                                                                                                                                                                                                                                                                                                                                                              | 40                  | -<br>41,910<br>6,559,666                                                                           | -<br>(82,579)<br>8,419,839                                                                 | -<br>(19,635)<br>4,921,956                                                                         | -<br>-<br>-<br>8,455,792                                                                             | -                                                                                                  | <u>-</u>                                                                                                              |
| Other Sources (Uses) Bus/FD 4  Net Transfers In (Out)  Ending Fund Balance  Components of Ending Fund Balan                                                                                                                                                                                                                                                                                                                                                             | 40 nce              | 6,559,666                                                                                          | 8,419,839                                                                                  | 4,921,956                                                                                          | 8,455,792                                                                                            | -<br>(100,000)<br>6,579,068                                                                        | -<br>(82,579)<br>7,533,470                                                                                            |
| Other Sources (Uses) Bus/FD 4  Net Transfers In (Out)  Ending Fund Balance  Components of Ending Fund Balan a Nonspendable - Revolving Cash                                                                                                                                                                                                                                                                                                                             | nce                 | <b>6,559,666</b><br>5,000                                                                          | <b>8,419,839</b> 5,000                                                                     | <b>4,921,956</b> 5,000                                                                             | <b>8,455,792</b><br>5,000                                                                            | -<br>(100,000)<br>6,579,068<br>5,000                                                               | -<br>(82,579)<br>7,533,470<br>5,000                                                                                   |
| Other Sources (Uses) Bus/FD 4  Net Transfers In (Out)  Ending Fund Balance  Components of Ending Fund Balan a Nonspendable - Revolving Cash b Restricted (restricted carryover)                                                                                                                                                                                                                                                                                         | nce                 | 6,559,666                                                                                          | 8,419,839                                                                                  | 4,921,956                                                                                          | 8,455,792                                                                                            | -<br>(100,000)<br>6,579,068                                                                        | -<br>(82,579)<br>7,533,470                                                                                            |
| Other Sources (Uses) Bus/FD A  Net Transfers In (Out)  Ending Fund Balance  Components of Ending Fund Balan a Nonspendable - Revolving Cash b Restricted (restricted carryover) c Committed / Prepaid Exp.                                                                                                                                                                                                                                                              | nce                 | <b>6,559,666</b><br>5,000                                                                          | <b>8,419,839</b> 5,000                                                                     | <b>4,921,956</b> 5,000                                                                             | <b>8,455,792</b><br>5,000                                                                            | -<br>(100,000)<br>6,579,068<br>5,000                                                               | -<br>(82,579)<br>7,533,470<br>5,000                                                                                   |
| Other Sources (Uses) Bus/FD A  Net Transfers In (Out)  Ending Fund Balance  Components of Ending Fund Balan a Nonspendable - Revolving Cash b Restricted (restricted carryover) c Committed / Prepaid Exp. d Assigned                                                                                                                                                                                                                                                   | nce                 | 5,000<br>360,964                                                                                   | 5,000<br>2,514,965                                                                         | 5,000<br>420,843                                                                                   | 5,000<br>2,514,965                                                                                   | (100,000)<br>6,579,068<br>5,000<br>315,000                                                         | (82,579)<br>7,533,470<br>5,000<br>18,000                                                                              |
| Other Sources (Uses) Bus/FD 4  Net Transfers In (Out)  Ending Fund Balance  Components of Ending Fund Balan a Nonspendable - Revolving Cash b Restricted (restricted carryover) c Committed / Prepaid Exp. d Assigned Prop Tax Reserve (0.50%)                                                                                                                                                                                                                          | nce                 | 5,000<br>360,964                                                                                   | 5,000<br>2,514,965                                                                         | 5,000<br>420,843                                                                                   | 5,000<br>2,514,965                                                                                   | -<br>(100,000)<br>6,579,068<br>5,000<br>315,000                                                    | (82,579)<br>7,533,470<br>5,000<br>18,000                                                                              |
| Other Sources (Uses) Bus/FD A  Net Transfers In (Out)  Ending Fund Balance  Components of Ending Fund Balan a Nonspendable - Revolving Cash b Restricted (restricted carryover) c Committed / Prepaid Exp. d Assigned Prop Tax Reserve (0.50%) Basic Aid Reserve                                                                                                                                                                                                        | nce                 | 5,000<br>360,964<br>161,004<br>4,299,148                                                           | 5,000<br>2,514,965                                                                         | 5,000<br>420,843<br>161,004<br>2,645,873                                                           | 5,000<br>2,514,965<br>165,810<br>4,080,525                                                           | (100,000)<br>6,579,068<br>5,000<br>315,000                                                         | (82,579)<br>7,533,470<br>5,000<br>18,000                                                                              |
| Other Sources (Uses) Bus/FD A  Net Transfers In (Out)  Ending Fund Balance  Components of Ending Fund Balan a Nonspendable - Revolving Cash b Restricted (restricted carryover) c Committed / Prepaid Exp. d Assigned Prop Tax Reserve (0.50%) Basic Aid Reserve Sick Leave Incentive Reserve                                                                                                                                                                           | 10<br>nce<br>1      | 5,000<br>360,964<br>161,004<br>4,299,148<br>70,000                                                 | 5,000<br>2,514,965<br>153,486<br>3,986,607                                                 | 5,000<br>420,843<br>161,004<br>2,645,873<br>70,000                                                 | 5,000<br>2,514,965<br>165,810<br>4,080,525<br>70,000                                                 | -<br>(100,000)<br>6,579,068<br>5,000<br>315,000<br>172,442<br>4,284,078<br>-                       | 5,000<br>18,000<br>179,340<br>5,359,888                                                                               |
| Other Sources (Uses) Bus/FD A  Net Transfers In (Out)  Ending Fund Balance  Components of Ending Fund Balan a Nonspendable - Revolving Cash b Restricted (restricted carryover) c Committed / Prepaid Exp. d Assigned  Prop Tax Reserve (0.50%) Basic Aid Reserve Sick Leave Incentive Reserve Deferred Maint. & RRM Reserve                                                                                                                                            | 10<br>nce<br>1      | 5,000<br>360,964<br>161,004<br>4,299,148<br>70,000<br>332,577                                      | 5,000<br>2,514,965<br>153,486<br>3,986,607<br>422,076                                      | 5,000<br>420,843<br>161,004<br>2,645,873<br>70,000<br>276,901                                      | 5,000<br>2,514,965<br>165,810<br>4,080,525<br>70,000<br>276,316                                      | -<br>(100,000)<br>6,579,068<br>5,000<br>315,000<br>172,442<br>4,284,078<br>-<br>414,856            | 5,000<br>18,000<br>179,340<br>5,359,888<br>-<br>428,539                                                               |
| Other Sources (Uses) Bus/FD A  Net Transfers In (Out)  Ending Fund Balance  Components of Ending Fund Balan a Nonspendable - Revolving Cash b Restricted (restricted carryover) c Committed / Prepaid Exp. d Assigned  Prop Tax Reserve (0.50%) Basic Aid Reserve Sick Leave Incentive Reserve Deferred Maint. & RRM Reserve STRS/PERS Reserve 2021-22                                                                                                                  | 10<br>nce<br>1      | 5,000<br>360,964<br>161,004<br>4,299,148<br>70,000                                                 | 5,000<br>2,514,965<br>153,486<br>3,986,607                                                 | 5,000<br>420,843<br>161,004<br>2,645,873<br>70,000                                                 | 5,000<br>2,514,965<br>165,810<br>4,080,525<br>70,000                                                 | -<br>(100,000)<br>6,579,068<br>5,000<br>315,000<br>172,442<br>4,284,078<br>-                       | 5,000<br>18,000<br>179,340<br>5,359,888                                                                               |
| Other Sources (Uses) Bus/FD A  Net Transfers In (Out)  Ending Fund Balance  Components of Ending Fund Balan a Nonspendable - Revolving Cash b Restricted (restricted carryover) c Committed / Prepaid Exp. d Assigned Prop Tax Reserve (0.50%) Basic Aid Reserve Sick Leave Incentive Reserve Deferred Maint. & RRM Reserve STRS/PERS Reserve 2021-22 C/o to FD 40; Donations                                                                                           | 10<br>nce<br>n<br>) | 5,000<br>360,964<br>161,004<br>4,299,148<br>70,000<br>332,577<br>125,881                           | 5,000<br>2,514,965<br>153,486<br>3,986,607<br>422,076<br>131,891                           | 5,000<br>420,843<br>161,004<br>2,645,873<br>70,000<br>276,901<br>131,422                           | 5,000<br>2,514,965<br>165,810<br>4,080,525<br>70,000<br>276,316<br>131,422                           | -<br>(100,000)<br>6,579,068<br>5,000<br>315,000<br>172,442<br>4,284,078<br>-<br>414,856<br>137,396 | 5,000<br>18,000<br>179,340<br>5,359,888<br>-<br>428,539<br>278,725                                                    |
| Other Sources (Uses) Bus/FD 4  Net Transfers In (Out)  Ending Fund Balance  Components of Ending Fund Balan a Nonspendable - Revolving Cash b Restricted (restricted carryover) c Committed / Prepaid Exp. d Assigned Prop Tax Reserve (0.50%) Basic Aid Reserve Sick Leave Incentive Reserve Deferred Maint. & RRM Reserv STRS/PERS Reserve 2021-22 C/o to FD 40; Donations e 3% Resv for Econ Uncertainties                                                           | 10<br>nce<br>n<br>) | 5,000<br>360,964<br>161,004<br>4,299,148<br>70,000<br>332,577                                      | 5,000<br>2,514,965<br>153,486<br>3,986,607<br>422,076                                      | 5,000<br>420,843<br>161,004<br>2,645,873<br>70,000<br>276,901                                      | 5,000<br>2,514,965<br>165,810<br>4,080,525<br>70,000<br>276,316                                      | -<br>(100,000)<br>6,579,068<br>5,000<br>315,000<br>172,442<br>4,284,078<br>-<br>414,856            | 5,000<br>18,000<br>179,340<br>5,359,888<br>-<br>428,539                                                               |
| Other Sources (Uses)  Net Transfers In (Out)  Ending Fund Balance  Components of Ending Fund Balana a Nonspendable - Revolving Cash b Restricted (restricted carryover) c Committed / Prepaid Exp. d Assigned  Prop Tax Reserve (0.50%) Basic Aid Reserve Sick Leave Incentive Reserve Deferred Maint. & RRM Reserve STRS/PERS Reserve 2021-22 C/o to FD 40; Donations e 3% Resv for Econ Uncertainties Unassigned/Unappropriated                                       | 10<br>nce<br>n<br>) | 5,000<br>360,964<br>161,004<br>4,299,148<br>70,000<br>332,577<br>125,881<br>1,213,142              | 5,000<br>2,514,965<br>153,486<br>3,986,607<br>422,076<br>131,891<br>1,205,813              | 5,000<br>420,843<br>161,004<br>2,645,873<br>70,000<br>276,901<br>131,422<br>1,212,340              | 5,000<br>2,514,965<br>165,810<br>4,080,525<br>70,000<br>276,316<br>131,422<br>1,211,755              | 172,442<br>4,284,078<br>- 414,856<br>137,396<br>1,250,295                                          | 179,340<br>5,359,888<br>-<br>428,539<br>278,725<br>1,263,978                                                          |
| Other Sources (Uses) Bus/FD A  Net Transfers In (Out)  Ending Fund Balance  Components of Ending Fund Balan a Nonspendable - Revolving Cash b Restricted (restricted carryover) c Committed / Prepaid Exp. d Assigned  Prop Tax Reserve (0.50%) Basic Aid Reserve Sick Leave Incentive Reserve Deferred Maint. & RRM Reserv STRS/PERS Reserve 2021-22 C/o to FD 40; Donations e 3% Resv for Econ Uncertainties Unassigned/Unappropriated subtotal Unrestricted Reserves | 10<br>nce<br>n<br>) | 5,000<br>360,964<br>161,004<br>4,299,148<br>70,000<br>332,577<br>125,881<br>1,213,142<br>6,201,752 | 5,000<br>2,514,965<br>153,486<br>3,986,607<br>422,076<br>131,891<br>1,205,813<br>5,899,874 | 5,000<br>420,843<br>161,004<br>2,645,873<br>70,000<br>276,901<br>131,422<br>1,212,340<br>4,497,540 | 5,000<br>2,514,965<br>165,810<br>4,080,525<br>70,000<br>276,316<br>131,422<br>1,211,755<br>5,935,827 | 172,442<br>4,284,078<br>- 414,856<br>137,396<br>1,250,295<br>6,259,068                             | (82,579)<br>7,533,470<br>5,000<br>18,000<br>179,340<br>5,359,888<br>-<br>428,539<br>278,725<br>1,263,978<br>7,510,470 |
| Other Sources (Uses)  Net Transfers In (Out)  Ending Fund Balance  Components of Ending Fund Balana a Nonspendable - Revolving Cash b Restricted (restricted carryover) c Committed / Prepaid Exp. d Assigned  Prop Tax Reserve (0.50%) Basic Aid Reserve Sick Leave Incentive Reserve Deferred Maint. & RRM Reserve STRS/PERS Reserve 2021-22 C/o to FD 40; Donations e 3% Resv for Econ Uncertainties Unassigned/Unappropriated                                       | 10<br>nce<br>n<br>) | 5,000<br>360,964<br>161,004<br>4,299,148<br>70,000<br>332,577<br>125,881<br>1,213,142              | 5,000<br>2,514,965<br>153,486<br>3,986,607<br>422,076<br>131,891<br>1,205,813              | 5,000<br>420,843<br>161,004<br>2,645,873<br>70,000<br>276,901<br>131,422<br>1,212,340              | 5,000<br>2,514,965<br>165,810<br>4,080,525<br>70,000<br>276,316<br>131,422<br>1,211,755<br>5,935,827 | 172,442<br>4,284,078<br>- 414,856<br>137,396<br>1,250,295                                          | (82,579)<br>7,533,470<br>5,000<br>18,000<br>179,340<br>5,359,888<br>-<br>428,539<br>278,725<br>1,263,978              |