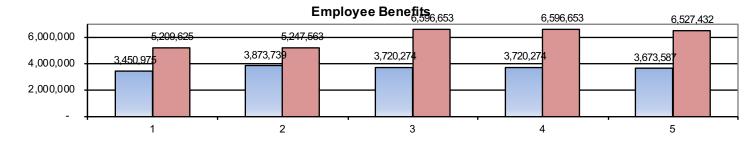

#### **EXPENDITURES:**

- Board approved salary increase for all the employees from FY2021-2022 were included in the FY2022-2023 Board Adopted Budget. No new changes in the October Budget Revise #1.
- The Employer STRS contribution rate, went from 16.92% to 19.10%; CalPERS rate went from 22.91% to 25.37%; State Unemployment Insurance (SUI) rate had no change .50%; and workers compensation rate had no change 2.77%. *No new changes in the October Budget Revise #1.*
- We project additional spending based on Restricted carryover funds, ESSER II, Advancement via Individual Determination (AVID) and CTEIG grant funding. Noted as a carryover in the Restricted Fund Balance of \$2,514,965