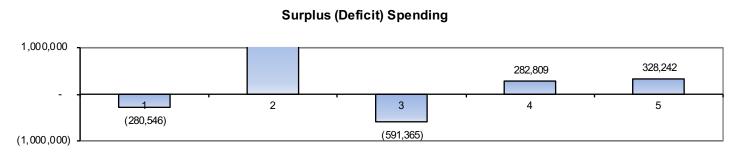

The resulting net operating surplus for General Fund Combined in FY2022-2023 is projected at \$282,809

# Fund 1 - General Fund - Combined

|                                                                                                                                                                                                                                                                                                                                                                                                                                                                         |                     | 4.36%                                                                                              | 3.48%                                                                                      | 5.15%                                                                                              | 8.03%                                                                                                | 4.00%                                                                                              | 4.00%                                                                                                                 |
|-------------------------------------------------------------------------------------------------------------------------------------------------------------------------------------------------------------------------------------------------------------------------------------------------------------------------------------------------------------------------------------------------------------------------------------------------------------------------|---------------------|----------------------------------------------------------------------------------------------------|--------------------------------------------------------------------------------------------|----------------------------------------------------------------------------------------------------|------------------------------------------------------------------------------------------------------|----------------------------------------------------------------------------------------------------|-----------------------------------------------------------------------------------------------------------------------|
|                                                                                                                                                                                                                                                                                                                                                                                                                                                                         |                     | 2021-22                                                                                            | 2021-22                                                                                    | 2022-23                                                                                            | 2022-23                                                                                              | 2023-24                                                                                            | 2024-25                                                                                                               |
|                                                                                                                                                                                                                                                                                                                                                                                                                                                                         |                     | Second                                                                                             | Unaudited                                                                                  | Adopted                                                                                            | October Budget                                                                                       |                                                                                                    |                                                                                                                       |
|                                                                                                                                                                                                                                                                                                                                                                                                                                                                         |                     | Interim                                                                                            | Actuals                                                                                    | Budget                                                                                             | Revise                                                                                               | Estimate                                                                                           | Estimate                                                                                                              |
| Beginning Fund Balance - Rest                                                                                                                                                                                                                                                                                                                                                                                                                                           |                     | 1,404,399                                                                                          | 1,404,399                                                                                  | 435,843                                                                                            | 2,514,965                                                                                            | 315,000                                                                                            | -                                                                                                                     |
| Beginning Fund Balance - Unrest.                                                                                                                                                                                                                                                                                                                                                                                                                                        |                     | 5,435,813                                                                                          | 5,435,813                                                                                  | 5,077,478                                                                                          | 5,658,018                                                                                            | 5,935,827                                                                                          | 6,259,068                                                                                                             |
| Beginning Fund Balance                                                                                                                                                                                                                                                                                                                                                                                                                                                  |                     | 6,840,212                                                                                          | 6,840,212                                                                                  | 5,513,321                                                                                          | 8,172,983                                                                                            | 6,250,827                                                                                          | 6,259,068                                                                                                             |
|                                                                                                                                                                                                                                                                                                                                                                                                                                                                         |                     |                                                                                                    |                                                                                            |                                                                                                    |                                                                                                      |                                                                                                    |                                                                                                                       |
| Revenues:                                                                                                                                                                                                                                                                                                                                                                                                                                                               |                     |                                                                                                    |                                                                                            |                                                                                                    |                                                                                                      |                                                                                                    |                                                                                                                       |
| LCFF Sources                                                                                                                                                                                                                                                                                                                                                                                                                                                            | 8000                | 33,104,444                                                                                         | 33,281,975                                                                                 | 34,707,130                                                                                         | 35,668,241                                                                                           | 36,994,721                                                                                         | 38,374,259                                                                                                            |
| Federal Sources                                                                                                                                                                                                                                                                                                                                                                                                                                                         | 8100                | 2,702,852                                                                                          | 1,408,715                                                                                  | 1,115,942                                                                                          | 1,009,494                                                                                            | 1,012,991                                                                                          | 1,016,516                                                                                                             |
| State Sources                                                                                                                                                                                                                                                                                                                                                                                                                                                           | 8300                | 2,453,976                                                                                          | 4,418,218                                                                                  | 2,280,637                                                                                          | 2,280,637                                                                                            | 2,280,784                                                                                          | 2,299,969                                                                                                             |
| Local Sources                                                                                                                                                                                                                                                                                                                                                                                                                                                           | 8600                | 1,896,238                                                                                          | 2,664,499                                                                                  | 1,716,254                                                                                          | 1,716,254                                                                                            | 1,716,254                                                                                          | 1,716,254                                                                                                             |
| Total Revenues                                                                                                                                                                                                                                                                                                                                                                                                                                                          |                     | 40,157,510                                                                                         | 41,773,407                                                                                 | 39,819,963                                                                                         | 40,674,626                                                                                           | 42,004,749                                                                                         | 43,406,998                                                                                                            |
| percent change                                                                                                                                                                                                                                                                                                                                                                                                                                                          |                     | 7.0%                                                                                               | 7.0%                                                                                       |                                                                                                    |                                                                                                      | 3.3%                                                                                               |                                                                                                                       |
| Expenditures:                                                                                                                                                                                                                                                                                                                                                                                                                                                           |                     |                                                                                                    |                                                                                            |                                                                                                    |                                                                                                      |                                                                                                    |                                                                                                                       |
| Certificated Salaries                                                                                                                                                                                                                                                                                                                                                                                                                                                   | 1000                | 18,088,259                                                                                         | 18,965,556                                                                                 | 18,485,672                                                                                         | 18,485,672                                                                                           | 19,281,087                                                                                         | 19,536,172                                                                                                            |
| Classified Salaries                                                                                                                                                                                                                                                                                                                                                                                                                                                     | 2000                | 7,087,956                                                                                          | 7,412,730                                                                                  | 7,798,713                                                                                          | 7,798,713                                                                                            | 8,198,204                                                                                          | 8,336,318                                                                                                             |
| Employee Benefits                                                                                                                                                                                                                                                                                                                                                                                                                                                       | 3000                | 8,660,600                                                                                          | 9,121,302                                                                                  | 10,316,927                                                                                         | 10,316,927                                                                                           | 10,201,019                                                                                         | 10,210,844                                                                                                            |
| Books and Supplies                                                                                                                                                                                                                                                                                                                                                                                                                                                      | 4000                | 2,512,033                                                                                          | 1,315,381                                                                                  | 995,266                                                                                            | 995,266                                                                                              | 1,000,242                                                                                          | 1,006,744                                                                                                             |
| Services and Other                                                                                                                                                                                                                                                                                                                                                                                                                                                      | 5000                | 3,972,791                                                                                          | 3,203,199                                                                                  | 2,757,118                                                                                          | 2,757,242                                                                                            | 2,857,958                                                                                          | 2,964,521                                                                                                             |
| Capital Outlay                                                                                                                                                                                                                                                                                                                                                                                                                                                          | 6000                | 69,620                                                                                             | 61,966                                                                                     | -                                                                                                  | , , ,                                                                                                | _                                                                                                  | -                                                                                                                     |
| Other Outgo                                                                                                                                                                                                                                                                                                                                                                                                                                                             | 7000                | 46,797                                                                                             | 113,645                                                                                    | 57,632                                                                                             | 37,997                                                                                               | 137,997                                                                                            | 77,997                                                                                                                |
| Total Expenditures                                                                                                                                                                                                                                                                                                                                                                                                                                                      |                     | 40,438,056                                                                                         | 40,193,780                                                                                 | 40,411,328                                                                                         | 40,391,817                                                                                           | 41,676,507                                                                                         | 42,132,596                                                                                                            |
| percent change                                                                                                                                                                                                                                                                                                                                                                                                                                                          |                     | 7.5%                                                                                               | -0.6%                                                                                      |                                                                                                    |                                                                                                      | 3.2%                                                                                               |                                                                                                                       |
| Surplus (Deficit)                                                                                                                                                                                                                                                                                                                                                                                                                                                       |                     | (280,546)                                                                                          | 1,579,627                                                                                  | (591,365)                                                                                          | 282,809                                                                                              | 328,242                                                                                            | 1,274,402                                                                                                             |
| carryover funds                                                                                                                                                                                                                                                                                                                                                                                                                                                         |                     | (1,043,444)                                                                                        | (1,110,567)                                                                                |                                                                                                    |                                                                                                      |                                                                                                    | •                                                                                                                     |
| NET                                                                                                                                                                                                                                                                                                                                                                                                                                                                     |                     |                                                                                                    | 469,061                                                                                    |                                                                                                    |                                                                                                      |                                                                                                    |                                                                                                                       |
| Transfers In (Out)                                                                                                                                                                                                                                                                                                                                                                                                                                                      |                     |                                                                                                    |                                                                                            |                                                                                                    |                                                                                                      |                                                                                                    |                                                                                                                       |
| Fund 11 - Adult Education                                                                                                                                                                                                                                                                                                                                                                                                                                               |                     | 41,910                                                                                             |                                                                                            | -                                                                                                  | -                                                                                                    | -                                                                                                  |                                                                                                                       |
| Fund 12 - Child Development                                                                                                                                                                                                                                                                                                                                                                                                                                             |                     | -                                                                                                  | (82,579)                                                                                   | (19,635)                                                                                           | -                                                                                                    | (100,000)                                                                                          | (82,579)                                                                                                              |
| Fund 13 - Cafeteria                                                                                                                                                                                                                                                                                                                                                                                                                                                     |                     | 8                                                                                                  |                                                                                            |                                                                                                    |                                                                                                      |                                                                                                    | (02,010)                                                                                                              |
|                                                                                                                                                                                                                                                                                                                                                                                                                                                                         |                     | - }                                                                                                | -                                                                                          | -                                                                                                  |                                                                                                      | -                                                                                                  | (02,073)                                                                                                              |
| Fund 14 - Deferred Maintenance                                                                                                                                                                                                                                                                                                                                                                                                                                          |                     | -                                                                                                  | -                                                                                          | -                                                                                                  | -                                                                                                    | -                                                                                                  | (02,070)                                                                                                              |
|                                                                                                                                                                                                                                                                                                                                                                                                                                                                         |                     | -                                                                                                  | -<br>-                                                                                     | -<br>-                                                                                             | -<br>-                                                                                               | -                                                                                                  | -                                                                                                                     |
| Other Sources (Uses) Bus/FD                                                                                                                                                                                                                                                                                                                                                                                                                                             |                     | -<br>-<br>41,910                                                                                   | -<br>(82,579)                                                                              | -<br>(19,635)                                                                                      | -<br>-<br>-                                                                                          | -                                                                                                  | <u>-</u>                                                                                                              |
| Other Sources (Uses) Bus/FD 4  Net Transfers In (Out)                                                                                                                                                                                                                                                                                                                                                                                                                   |                     | -<br>41,910<br>6,559,666                                                                           | (82,579)<br>8,419,839                                                                      | • • •                                                                                              |                                                                                                      | -<br>(100,000)                                                                                     | -<br>(82,579)                                                                                                         |
| Other Sources (Uses) Bus/FD 4  Net Transfers In (Out)  Ending Fund Balance                                                                                                                                                                                                                                                                                                                                                                                              | 40                  | -<br>41,910<br>6,559,666                                                                           | -<br>(82,579)<br>8,419,839                                                                 | -<br>(19,635)<br>4,921,956                                                                         | -<br>-<br>-<br>8,455,792                                                                             | -                                                                                                  | <u>-</u>                                                                                                              |
| Other Sources (Uses) Bus/FD 4  Net Transfers In (Out)  Ending Fund Balance  Components of Ending Fund Balan                                                                                                                                                                                                                                                                                                                                                             | 40 nce              | 6,559,666                                                                                          | 8,419,839                                                                                  | 4,921,956                                                                                          | 8,455,792                                                                                            | -<br>(100,000)<br>6,579,068                                                                        | -<br>(82,579)<br>7,533,470                                                                                            |
| Other Sources (Uses) Bus/FD 4  Net Transfers In (Out)  Ending Fund Balance  Components of Ending Fund Balan a Nonspendable - Revolving Cash                                                                                                                                                                                                                                                                                                                             | nce                 | <b>6,559,666</b><br>5,000                                                                          | <b>8,419,839</b> 5,000                                                                     | <b>4,921,956</b> 5,000                                                                             | <b>8,455,792</b><br>5,000                                                                            | -<br>(100,000)<br>6,579,068<br>5,000                                                               | -<br>(82,579)<br>7,533,470<br>5,000                                                                                   |
| Other Sources (Uses) Bus/FD 4  Net Transfers In (Out)  Ending Fund Balance  Components of Ending Fund Balan a Nonspendable - Revolving Cash b Restricted (restricted carryover)                                                                                                                                                                                                                                                                                         | nce                 | 6,559,666                                                                                          | 8,419,839                                                                                  | 4,921,956                                                                                          | 8,455,792                                                                                            | -<br>(100,000)<br>6,579,068                                                                        | -<br>(82,579)<br>7,533,470                                                                                            |
| Other Sources (Uses) Bus/FD A  Net Transfers In (Out)  Ending Fund Balance  Components of Ending Fund Balan a Nonspendable - Revolving Cash b Restricted (restricted carryover) c Committed / Prepaid Exp.                                                                                                                                                                                                                                                              | nce                 | <b>6,559,666</b><br>5,000                                                                          | <b>8,419,839</b> 5,000                                                                     | <b>4,921,956</b> 5,000                                                                             | <b>8,455,792</b><br>5,000                                                                            | -<br>(100,000)<br>6,579,068<br>5,000                                                               | -<br>(82,579)<br>7,533,470<br>5,000                                                                                   |
| Other Sources (Uses) Bus/FD A  Net Transfers In (Out)  Ending Fund Balance  Components of Ending Fund Balan a Nonspendable - Revolving Cash b Restricted (restricted carryover) c Committed / Prepaid Exp. d Assigned                                                                                                                                                                                                                                                   | nce                 | 5,000<br>360,964                                                                                   | 5,000<br>2,514,965                                                                         | 5,000<br>420,843                                                                                   | 5,000<br>2,514,965                                                                                   | (100,000)<br>6,579,068<br>5,000<br>315,000                                                         | (82,579)<br>7,533,470<br>5,000<br>18,000                                                                              |
| Other Sources (Uses) Bus/FD 4  Net Transfers In (Out)  Ending Fund Balance  Components of Ending Fund Balan a Nonspendable - Revolving Cash b Restricted (restricted carryover) c Committed / Prepaid Exp. d Assigned Prop Tax Reserve (0.50%)                                                                                                                                                                                                                          | nce                 | 5,000<br>360,964                                                                                   | 5,000<br>2,514,965                                                                         | 5,000<br>420,843                                                                                   | 5,000<br>2,514,965                                                                                   | -<br>(100,000)<br>6,579,068<br>5,000<br>315,000                                                    | (82,579)<br>7,533,470<br>5,000<br>18,000                                                                              |
| Other Sources (Uses) Bus/FD A  Net Transfers In (Out)  Ending Fund Balance  Components of Ending Fund Balan a Nonspendable - Revolving Cash b Restricted (restricted carryover) c Committed / Prepaid Exp. d Assigned Prop Tax Reserve (0.50%) Basic Aid Reserve                                                                                                                                                                                                        | nce                 | 5,000<br>360,964<br>161,004<br>4,299,148                                                           | 5,000<br>2,514,965                                                                         | 5,000<br>420,843<br>161,004<br>2,645,873                                                           | 5,000<br>2,514,965<br>165,810<br>4,080,525                                                           | (100,000)<br>6,579,068<br>5,000<br>315,000                                                         | (82,579)<br>7,533,470<br>5,000<br>18,000                                                                              |
| Other Sources (Uses) Bus/FD A  Net Transfers In (Out)  Ending Fund Balance  Components of Ending Fund Balan a Nonspendable - Revolving Cash b Restricted (restricted carryover) c Committed / Prepaid Exp. d Assigned Prop Tax Reserve (0.50%) Basic Aid Reserve Sick Leave Incentive Reserve                                                                                                                                                                           | 10<br>nce<br>1      | 5,000<br>360,964<br>161,004<br>4,299,148<br>70,000                                                 | 5,000<br>2,514,965<br>153,486<br>3,986,607                                                 | 5,000<br>420,843<br>161,004<br>2,645,873<br>70,000                                                 | 5,000<br>2,514,965<br>165,810<br>4,080,525<br>70,000                                                 | -<br>(100,000)<br>6,579,068<br>5,000<br>315,000<br>172,442<br>4,284,078<br>-                       | 5,000<br>18,000<br>179,340<br>5,359,888                                                                               |
| Other Sources (Uses) Bus/FD A  Net Transfers In (Out)  Ending Fund Balance  Components of Ending Fund Balan a Nonspendable - Revolving Cash b Restricted (restricted carryover) c Committed / Prepaid Exp. d Assigned  Prop Tax Reserve (0.50%) Basic Aid Reserve Sick Leave Incentive Reserve Deferred Maint. & RRM Reserve                                                                                                                                            | 10<br>nce<br>1      | 5,000<br>360,964<br>161,004<br>4,299,148<br>70,000<br>332,577                                      | 5,000<br>2,514,965<br>153,486<br>3,986,607<br>422,076                                      | 5,000<br>420,843<br>161,004<br>2,645,873<br>70,000<br>276,901                                      | 5,000<br>2,514,965<br>165,810<br>4,080,525<br>70,000<br>276,316                                      | -<br>(100,000)<br>6,579,068<br>5,000<br>315,000<br>172,442<br>4,284,078<br>-<br>414,856            | 5,000<br>18,000<br>179,340<br>5,359,888<br>-<br>428,539                                                               |
| Other Sources (Uses) Bus/FD A  Net Transfers In (Out)  Ending Fund Balance  Components of Ending Fund Balan a Nonspendable - Revolving Cash b Restricted (restricted carryover) c Committed / Prepaid Exp. d Assigned  Prop Tax Reserve (0.50%) Basic Aid Reserve Sick Leave Incentive Reserve Deferred Maint. & RRM Reserve STRS/PERS Reserve 2021-22                                                                                                                  | 10<br>nce<br>1      | 5,000<br>360,964<br>161,004<br>4,299,148<br>70,000                                                 | 5,000<br>2,514,965<br>153,486<br>3,986,607                                                 | 5,000<br>420,843<br>161,004<br>2,645,873<br>70,000                                                 | 5,000<br>2,514,965<br>165,810<br>4,080,525<br>70,000                                                 | -<br>(100,000)<br>6,579,068<br>5,000<br>315,000<br>172,442<br>4,284,078<br>-                       | 5,000<br>18,000<br>179,340<br>5,359,888                                                                               |
| Other Sources (Uses) Bus/FD A  Net Transfers In (Out)  Ending Fund Balance  Components of Ending Fund Balan a Nonspendable - Revolving Cash b Restricted (restricted carryover) c Committed / Prepaid Exp. d Assigned Prop Tax Reserve (0.50%) Basic Aid Reserve Sick Leave Incentive Reserve Deferred Maint. & RRM Reserve STRS/PERS Reserve 2021-22 C/o to FD 40; Donations                                                                                           | 10<br>nce<br>n<br>) | 5,000<br>360,964<br>161,004<br>4,299,148<br>70,000<br>332,577<br>125,881                           | 5,000<br>2,514,965<br>153,486<br>3,986,607<br>422,076<br>131,891                           | 5,000<br>420,843<br>161,004<br>2,645,873<br>70,000<br>276,901<br>131,422                           | 5,000<br>2,514,965<br>165,810<br>4,080,525<br>70,000<br>276,316<br>131,422                           | -<br>(100,000)<br>6,579,068<br>5,000<br>315,000<br>172,442<br>4,284,078<br>-<br>414,856<br>137,396 | 5,000<br>18,000<br>179,340<br>5,359,888<br>-<br>428,539<br>278,725                                                    |
| Other Sources (Uses) Bus/FD 4  Net Transfers In (Out)  Ending Fund Balance  Components of Ending Fund Balan a Nonspendable - Revolving Cash b Restricted (restricted carryover) c Committed / Prepaid Exp. d Assigned Prop Tax Reserve (0.50%) Basic Aid Reserve Sick Leave Incentive Reserve Deferred Maint. & RRM Reserv STRS/PERS Reserve 2021-22 C/o to FD 40; Donations e 3% Resv for Econ Uncertainties                                                           | 10<br>nce<br>n<br>) | 5,000<br>360,964<br>161,004<br>4,299,148<br>70,000<br>332,577                                      | 5,000<br>2,514,965<br>153,486<br>3,986,607<br>422,076                                      | 5,000<br>420,843<br>161,004<br>2,645,873<br>70,000<br>276,901                                      | 5,000<br>2,514,965<br>165,810<br>4,080,525<br>70,000<br>276,316                                      | -<br>(100,000)<br>6,579,068<br>5,000<br>315,000<br>172,442<br>4,284,078<br>-<br>414,856            | 5,000<br>18,000<br>179,340<br>5,359,888<br>-<br>428,539                                                               |
| Other Sources (Uses)  Net Transfers In (Out)  Ending Fund Balance  Components of Ending Fund Balana a Nonspendable - Revolving Cash b Restricted (restricted carryover) c Committed / Prepaid Exp. d Assigned  Prop Tax Reserve (0.50%) Basic Aid Reserve Sick Leave Incentive Reserve Deferred Maint. & RRM Reserve STRS/PERS Reserve 2021-22 C/o to FD 40; Donations e 3% Resv for Econ Uncertainties Unassigned/Unappropriated                                       | 10<br>nce<br>n<br>) | 5,000<br>360,964<br>161,004<br>4,299,148<br>70,000<br>332,577<br>125,881<br>1,213,142              | 5,000<br>2,514,965<br>153,486<br>3,986,607<br>422,076<br>131,891<br>1,205,813              | 5,000<br>420,843<br>161,004<br>2,645,873<br>70,000<br>276,901<br>131,422<br>1,212,340              | 5,000<br>2,514,965<br>165,810<br>4,080,525<br>70,000<br>276,316<br>131,422<br>1,211,755              | 172,442<br>4,284,078<br>- 414,856<br>137,396<br>1,250,295                                          | 179,340<br>5,359,888<br>-<br>428,539<br>278,725<br>1,263,978                                                          |
| Other Sources (Uses) Bus/FD A  Net Transfers In (Out)  Ending Fund Balance  Components of Ending Fund Balan a Nonspendable - Revolving Cash b Restricted (restricted carryover) c Committed / Prepaid Exp. d Assigned  Prop Tax Reserve (0.50%) Basic Aid Reserve Sick Leave Incentive Reserve Deferred Maint. & RRM Reserv STRS/PERS Reserve 2021-22 C/o to FD 40; Donations e 3% Resv for Econ Uncertainties Unassigned/Unappropriated subtotal Unrestricted Reserves | 10<br>nce<br>n<br>) | 5,000<br>360,964<br>161,004<br>4,299,148<br>70,000<br>332,577<br>125,881<br>1,213,142<br>6,201,752 | 5,000<br>2,514,965<br>153,486<br>3,986,607<br>422,076<br>131,891<br>1,205,813<br>5,899,874 | 5,000<br>420,843<br>161,004<br>2,645,873<br>70,000<br>276,901<br>131,422<br>1,212,340<br>4,497,540 | 5,000<br>2,514,965<br>165,810<br>4,080,525<br>70,000<br>276,316<br>131,422<br>1,211,755<br>5,935,827 | 172,442<br>4,284,078<br>- 414,856<br>137,396<br>1,250,295<br>6,259,068                             | (82,579)<br>7,533,470<br>5,000<br>18,000<br>179,340<br>5,359,888<br>-<br>428,539<br>278,725<br>1,263,978<br>7,510,470 |
| Other Sources (Uses)  Net Transfers In (Out)  Ending Fund Balance  Components of Ending Fund Balana a Nonspendable - Revolving Cash b Restricted (restricted carryover) c Committed / Prepaid Exp. d Assigned  Prop Tax Reserve (0.50%) Basic Aid Reserve Sick Leave Incentive Reserve Deferred Maint. & RRM Reserve STRS/PERS Reserve 2021-22 C/o to FD 40; Donations e 3% Resv for Econ Uncertainties Unassigned/Unappropriated                                       | 10<br>nce<br>n<br>) | 5,000<br>360,964<br>161,004<br>4,299,148<br>70,000<br>332,577<br>125,881<br>1,213,142              | 5,000<br>2,514,965<br>153,486<br>3,986,607<br>422,076<br>131,891<br>1,205,813              | 5,000<br>420,843<br>161,004<br>2,645,873<br>70,000<br>276,901<br>131,422<br>1,212,340              | 5,000<br>2,514,965<br>165,810<br>4,080,525<br>70,000<br>276,316<br>131,422<br>1,211,755<br>5,935,827 | 172,442<br>4,284,078<br>- 414,856<br>137,396<br>1,250,295                                          | (82,579)<br>7,533,470<br>5,000<br>18,000<br>179,340<br>5,359,888<br>-<br>428,539<br>278,725<br>1,263,978              |