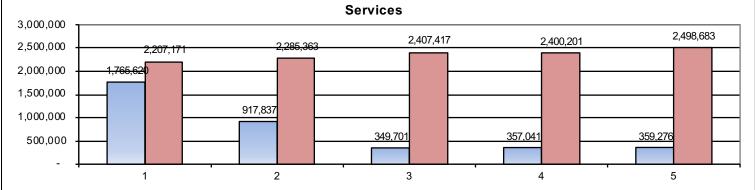

#### **EXPENDITURES:**

- Board approved salary increase for all the employees from FY2021-2022 were included in the FY2022-2023 Board Adopted Budget. No new changes in the October Budget Revise #1.
- The Employer STRS contribution rate, went from 16.92% to 19.10%; CalPERS rate went from 22.91% to 25.37%; State Unemployment Insurance (SUI) rate had no change .50%; and workers compensation rate had no change 2.77%. *No new changes in the October Budget Revise #1.*
- We project additional spending based on Restricted carryover funds, ESSER II, Advancement via Individual Determination (AVID) and CTEIG grant funding. Noted as a carryover in the Restricted Fund Balance of \$2,514,965