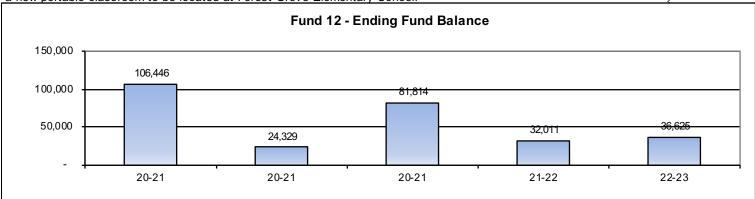

#### CHILD DEVELOPMENT FUND:

- Due to significant decrease in the Before and After School Recreation Program (BASRP) receipts, the Board approved an interfund transfer from the General Fund in FY2021-2022 resulting in a positive Ending Fund Balance for the Child Development Fund
- FY2022-2023 the BASRP deficit will be offset by certain expenditures paid by restricted resource Early Learning Opportunities Program Grant (ELOP)
- The projected Beginning Fund Balance for 2022-2023 is \$24,329