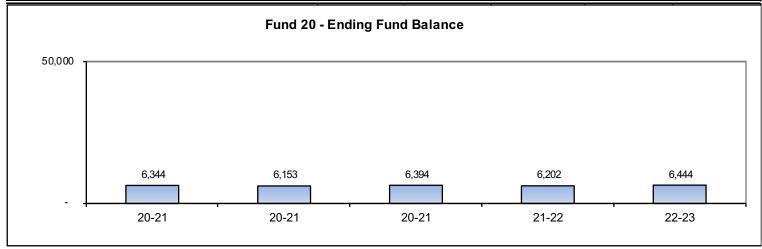

#### **POST EMPLOYMENT BENEFITS FUND:**

- Post-Employment Benefits Fund had reduction in revenue for FY2021-2022, and therefore reduced the FY2021-2022 Ending Fund Balance to \$6,153
- The projected Beginning Fund Balance for FY2022-2023 is \$6,152. This is a reduction of (\$213) from the FY2022-2023 Adopted Budget