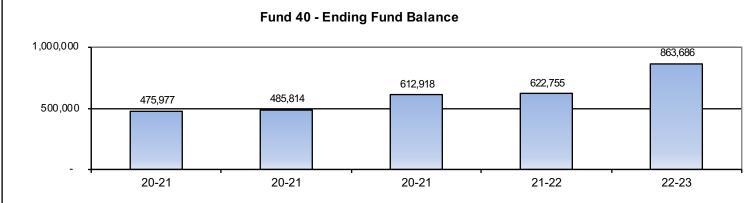

#### **CAPITAL PROJECTS FUND:**

- Capital Reserve Fund posted ending fund balance from FY2021-2022 Unaudited Actuals was \$785,814 based on a FY2021-2022 surplus of \$137,206
- The projected Beginning Fund Balance for FY2022-2023 is \$485,814. This is an increase of \$9,837 from the FY2022-2023 Adopted Budget