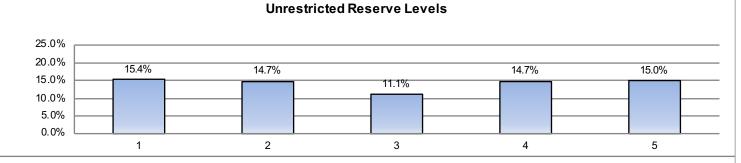

# Fund 1 - General Fund - Combined

|                                                                                                                                                                                                                                                                                                                                                                                                                                                                         |                     | 4.36%                                                                                              | 3.48%                                                                                      | 5.15%                                                                                              | 8.03%                                                                                                | 4.00%                                                                                              | 4.00%                                                                                                                 |
|-------------------------------------------------------------------------------------------------------------------------------------------------------------------------------------------------------------------------------------------------------------------------------------------------------------------------------------------------------------------------------------------------------------------------------------------------------------------------|---------------------|----------------------------------------------------------------------------------------------------|--------------------------------------------------------------------------------------------|----------------------------------------------------------------------------------------------------|------------------------------------------------------------------------------------------------------|----------------------------------------------------------------------------------------------------|-----------------------------------------------------------------------------------------------------------------------|
|                                                                                                                                                                                                                                                                                                                                                                                                                                                                         |                     | 2021-22                                                                                            | 2021-22                                                                                    | 2022-23                                                                                            | 2022-23                                                                                              | 2023-24                                                                                            | 2024-25                                                                                                               |
|                                                                                                                                                                                                                                                                                                                                                                                                                                                                         |                     | Second                                                                                             | Unaudited                                                                                  | Adopted                                                                                            | October Budget                                                                                       |                                                                                                    |                                                                                                                       |
|                                                                                                                                                                                                                                                                                                                                                                                                                                                                         |                     | Interim                                                                                            | Actuals                                                                                    | Budget                                                                                             | Revise                                                                                               | Estimate                                                                                           | Estimate                                                                                                              |
| Beginning Fund Balance - Rest                                                                                                                                                                                                                                                                                                                                                                                                                                           |                     | 1,404,399                                                                                          | 1,404,399                                                                                  | 435,843                                                                                            | 2,514,965                                                                                            | 315,000                                                                                            | -                                                                                                                     |
| Beginning Fund Balance - Unrest.                                                                                                                                                                                                                                                                                                                                                                                                                                        |                     | 5,435,813                                                                                          | 5,435,813                                                                                  | 5,077,478                                                                                          | 5,658,018                                                                                            | 5,935,827                                                                                          | 6,259,068                                                                                                             |
| Beginning Fund Balance                                                                                                                                                                                                                                                                                                                                                                                                                                                  |                     | 6,840,212                                                                                          | 6,840,212                                                                                  | 5,513,321                                                                                          | 8,172,983                                                                                            | 6,250,827                                                                                          | 6,259,068                                                                                                             |
|                                                                                                                                                                                                                                                                                                                                                                                                                                                                         |                     |                                                                                                    |                                                                                            |                                                                                                    |                                                                                                      |                                                                                                    |                                                                                                                       |
| Revenues:                                                                                                                                                                                                                                                                                                                                                                                                                                                               |                     |                                                                                                    |                                                                                            |                                                                                                    |                                                                                                      |                                                                                                    |                                                                                                                       |
| LCFF Sources                                                                                                                                                                                                                                                                                                                                                                                                                                                            | 8000                | 33,104,444                                                                                         | 33,281,975                                                                                 | 34,707,130                                                                                         | 35,668,241                                                                                           | 36,994,721                                                                                         | 38,374,259                                                                                                            |
| Federal Sources                                                                                                                                                                                                                                                                                                                                                                                                                                                         | 8100                | 2,702,852                                                                                          | 1,408,715                                                                                  | 1,115,942                                                                                          | 1,009,494                                                                                            | 1,012,991                                                                                          | 1,016,516                                                                                                             |
| State Sources                                                                                                                                                                                                                                                                                                                                                                                                                                                           | 8300                | 2,453,976                                                                                          | 4,418,218                                                                                  | 2,280,637                                                                                          | 2,280,637                                                                                            | 2,280,784                                                                                          | 2,299,969                                                                                                             |
| Local Sources                                                                                                                                                                                                                                                                                                                                                                                                                                                           | 8600                | 1,896,238                                                                                          | 2,664,499                                                                                  | 1,716,254                                                                                          | 1,716,254                                                                                            | 1,716,254                                                                                          | 1,716,254                                                                                                             |
| Total Revenues                                                                                                                                                                                                                                                                                                                                                                                                                                                          |                     | 40,157,510                                                                                         | 41,773,407                                                                                 | 39,819,963                                                                                         | 40,674,626                                                                                           | 42,004,749                                                                                         | 43,406,998                                                                                                            |
| percent change                                                                                                                                                                                                                                                                                                                                                                                                                                                          |                     | 7.0%                                                                                               | 7.0%                                                                                       |                                                                                                    |                                                                                                      | 3.3%                                                                                               |                                                                                                                       |
| Expenditures:                                                                                                                                                                                                                                                                                                                                                                                                                                                           |                     |                                                                                                    |                                                                                            |                                                                                                    |                                                                                                      |                                                                                                    |                                                                                                                       |
| Certificated Salaries                                                                                                                                                                                                                                                                                                                                                                                                                                                   | 1000                | 18,088,259                                                                                         | 18,965,556                                                                                 | 18,485,672                                                                                         | 18,485,672                                                                                           | 19,281,087                                                                                         | 19,536,172                                                                                                            |
| Classified Salaries                                                                                                                                                                                                                                                                                                                                                                                                                                                     | 2000                | 7,087,956                                                                                          | 7,412,730                                                                                  | 7,798,713                                                                                          | 7,798,713                                                                                            | 8,198,204                                                                                          | 8,336,318                                                                                                             |
| Employee Benefits                                                                                                                                                                                                                                                                                                                                                                                                                                                       | 3000                | 8,660,600                                                                                          | 9,121,302                                                                                  | 10,316,927                                                                                         | 10,316,927                                                                                           | 10,201,019                                                                                         | 10,210,844                                                                                                            |
| Books and Supplies                                                                                                                                                                                                                                                                                                                                                                                                                                                      | 4000                | 2,512,033                                                                                          | 1,315,381                                                                                  | 995,266                                                                                            | 995,266                                                                                              | 1,000,242                                                                                          | 1,006,744                                                                                                             |
| Services and Other                                                                                                                                                                                                                                                                                                                                                                                                                                                      | 5000                | 3,972,791                                                                                          | 3,203,199                                                                                  | 2,757,118                                                                                          | 2,757,242                                                                                            | 2,857,958                                                                                          | 2,964,521                                                                                                             |
| Capital Outlay                                                                                                                                                                                                                                                                                                                                                                                                                                                          | 6000                | 69,620                                                                                             | 61,966                                                                                     | -                                                                                                  | , , ,                                                                                                | _                                                                                                  | -                                                                                                                     |
| Other Outgo                                                                                                                                                                                                                                                                                                                                                                                                                                                             | 7000                | 46,797                                                                                             | 113,645                                                                                    | 57,632                                                                                             | 37,997                                                                                               | 137,997                                                                                            | 77,997                                                                                                                |
| Total Expenditures                                                                                                                                                                                                                                                                                                                                                                                                                                                      |                     | 40,438,056                                                                                         | 40,193,780                                                                                 | 40,411,328                                                                                         | 40,391,817                                                                                           | 41,676,507                                                                                         | 42,132,596                                                                                                            |
| percent change                                                                                                                                                                                                                                                                                                                                                                                                                                                          |                     | 7.5%                                                                                               | -0.6%                                                                                      |                                                                                                    |                                                                                                      | 3.2%                                                                                               |                                                                                                                       |
| Surplus (Deficit)                                                                                                                                                                                                                                                                                                                                                                                                                                                       |                     | (280,546)                                                                                          | 1,579,627                                                                                  | (591,365)                                                                                          | 282,809                                                                                              | 328,242                                                                                            | 1,274,402                                                                                                             |
| carryover funds                                                                                                                                                                                                                                                                                                                                                                                                                                                         |                     | (1,043,444)                                                                                        | (1,110,567)                                                                                |                                                                                                    |                                                                                                      |                                                                                                    | •                                                                                                                     |
| NET                                                                                                                                                                                                                                                                                                                                                                                                                                                                     |                     |                                                                                                    | 469,061                                                                                    |                                                                                                    |                                                                                                      |                                                                                                    |                                                                                                                       |
| Transfers In (Out)                                                                                                                                                                                                                                                                                                                                                                                                                                                      |                     |                                                                                                    |                                                                                            |                                                                                                    |                                                                                                      |                                                                                                    |                                                                                                                       |
| Fund 11 - Adult Education                                                                                                                                                                                                                                                                                                                                                                                                                                               |                     | 41,910                                                                                             |                                                                                            | -                                                                                                  | -                                                                                                    | -                                                                                                  |                                                                                                                       |
| Fund 12 - Child Development                                                                                                                                                                                                                                                                                                                                                                                                                                             |                     | -                                                                                                  | (82,579)                                                                                   | (19,635)                                                                                           | -                                                                                                    | (100,000)                                                                                          | (82,579)                                                                                                              |
| Fund 13 - Cafeteria                                                                                                                                                                                                                                                                                                                                                                                                                                                     |                     | 8                                                                                                  |                                                                                            |                                                                                                    |                                                                                                      |                                                                                                    | (02,010)                                                                                                              |
|                                                                                                                                                                                                                                                                                                                                                                                                                                                                         |                     | - }                                                                                                | -                                                                                          | -                                                                                                  |                                                                                                      | -                                                                                                  | (02,073)                                                                                                              |
| Fund 14 - Deferred Maintenance                                                                                                                                                                                                                                                                                                                                                                                                                                          |                     | -                                                                                                  | -                                                                                          | -                                                                                                  | -                                                                                                    | -                                                                                                  | (02,070)                                                                                                              |
|                                                                                                                                                                                                                                                                                                                                                                                                                                                                         |                     | -                                                                                                  | -<br>-                                                                                     | -<br>-                                                                                             | -<br>-                                                                                               | -                                                                                                  | -                                                                                                                     |
| Other Sources (Uses) Bus/FD                                                                                                                                                                                                                                                                                                                                                                                                                                             |                     | -<br>-<br>41,910                                                                                   | -<br>(82,579)                                                                              | -<br>(19,635)                                                                                      | -<br>-<br>-                                                                                          | -                                                                                                  | <u>-</u>                                                                                                              |
| Other Sources (Uses) Bus/FD 4  Net Transfers In (Out)                                                                                                                                                                                                                                                                                                                                                                                                                   |                     | -<br>41,910<br>6,559,666                                                                           | (82,579)<br>8,419,839                                                                      | • • •                                                                                              |                                                                                                      | -<br>(100,000)                                                                                     | -<br>(82,579)                                                                                                         |
| Other Sources (Uses) Bus/FD 4  Net Transfers In (Out)  Ending Fund Balance                                                                                                                                                                                                                                                                                                                                                                                              | 40                  | -<br>41,910<br>6,559,666                                                                           | -<br>(82,579)<br>8,419,839                                                                 | -<br>(19,635)<br>4,921,956                                                                         | -<br>-<br>-<br>8,455,792                                                                             | -                                                                                                  | <u>-</u>                                                                                                              |
| Other Sources (Uses) Bus/FD 4  Net Transfers In (Out)  Ending Fund Balance  Components of Ending Fund Balan                                                                                                                                                                                                                                                                                                                                                             | 40 nce              | 6,559,666                                                                                          | 8,419,839                                                                                  | 4,921,956                                                                                          | 8,455,792                                                                                            | -<br>(100,000)<br>6,579,068                                                                        | -<br>(82,579)<br>7,533,470                                                                                            |
| Other Sources (Uses) Bus/FD 4  Net Transfers In (Out)  Ending Fund Balance  Components of Ending Fund Balan a Nonspendable - Revolving Cash                                                                                                                                                                                                                                                                                                                             | nce                 | <b>6,559,666</b><br>5,000                                                                          | <b>8,419,839</b> 5,000                                                                     | <b>4,921,956</b> 5,000                                                                             | <b>8,455,792</b><br>5,000                                                                            | -<br>(100,000)<br>6,579,068<br>5,000                                                               | -<br>(82,579)<br>7,533,470<br>5,000                                                                                   |
| Other Sources (Uses) Bus/FD 4  Net Transfers In (Out)  Ending Fund Balance  Components of Ending Fund Balan a Nonspendable - Revolving Cash b Restricted (restricted carryover)                                                                                                                                                                                                                                                                                         | nce                 | 6,559,666                                                                                          | 8,419,839                                                                                  | 4,921,956                                                                                          | 8,455,792                                                                                            | -<br>(100,000)<br>6,579,068                                                                        | -<br>(82,579)<br>7,533,470                                                                                            |
| Other Sources (Uses) Bus/FD A  Net Transfers In (Out)  Ending Fund Balance  Components of Ending Fund Balan a Nonspendable - Revolving Cash b Restricted (restricted carryover) c Committed / Prepaid Exp.                                                                                                                                                                                                                                                              | nce                 | <b>6,559,666</b><br>5,000                                                                          | <b>8,419,839</b> 5,000                                                                     | <b>4,921,956</b> 5,000                                                                             | <b>8,455,792</b><br>5,000                                                                            | -<br>(100,000)<br>6,579,068<br>5,000                                                               | -<br>(82,579)<br>7,533,470<br>5,000                                                                                   |
| Other Sources (Uses) Bus/FD A  Net Transfers In (Out)  Ending Fund Balance  Components of Ending Fund Balan a Nonspendable - Revolving Cash b Restricted (restricted carryover) c Committed / Prepaid Exp. d Assigned                                                                                                                                                                                                                                                   | nce                 | 5,000<br>360,964                                                                                   | 5,000<br>2,514,965                                                                         | 5,000<br>420,843                                                                                   | 5,000<br>2,514,965                                                                                   | (100,000)<br>6,579,068<br>5,000<br>315,000                                                         | (82,579)<br>7,533,470<br>5,000<br>18,000                                                                              |
| Other Sources (Uses) Bus/FD 4  Net Transfers In (Out)  Ending Fund Balance  Components of Ending Fund Balan a Nonspendable - Revolving Cash b Restricted (restricted carryover) c Committed / Prepaid Exp. d Assigned Prop Tax Reserve (0.50%)                                                                                                                                                                                                                          | nce                 | 5,000<br>360,964                                                                                   | 5,000<br>2,514,965                                                                         | 5,000<br>420,843                                                                                   | 5,000<br>2,514,965                                                                                   | -<br>(100,000)<br>6,579,068<br>5,000<br>315,000                                                    | (82,579)<br>7,533,470<br>5,000<br>18,000                                                                              |
| Other Sources (Uses) Bus/FD A  Net Transfers In (Out)  Ending Fund Balance  Components of Ending Fund Balan a Nonspendable - Revolving Cash b Restricted (restricted carryover) c Committed / Prepaid Exp. d Assigned Prop Tax Reserve (0.50%) Basic Aid Reserve                                                                                                                                                                                                        | nce                 | 5,000<br>360,964<br>161,004<br>4,299,148                                                           | 5,000<br>2,514,965                                                                         | 5,000<br>420,843<br>161,004<br>2,645,873                                                           | 5,000<br>2,514,965<br>165,810<br>4,080,525                                                           | (100,000)<br>6,579,068<br>5,000<br>315,000                                                         | (82,579)<br>7,533,470<br>5,000<br>18,000                                                                              |
| Other Sources (Uses) Bus/FD A  Net Transfers In (Out)  Ending Fund Balance  Components of Ending Fund Balan a Nonspendable - Revolving Cash b Restricted (restricted carryover) c Committed / Prepaid Exp. d Assigned Prop Tax Reserve (0.50%) Basic Aid Reserve Sick Leave Incentive Reserve                                                                                                                                                                           | 10<br>nce<br>1      | 5,000<br>360,964<br>161,004<br>4,299,148<br>70,000                                                 | 5,000<br>2,514,965<br>153,486<br>3,986,607                                                 | 5,000<br>420,843<br>161,004<br>2,645,873<br>70,000                                                 | 5,000<br>2,514,965<br>165,810<br>4,080,525<br>70,000                                                 | -<br>(100,000)<br>6,579,068<br>5,000<br>315,000<br>172,442<br>4,284,078<br>-                       | 5,000<br>18,000<br>179,340<br>5,359,888                                                                               |
| Other Sources (Uses) Bus/FD A  Net Transfers In (Out)  Ending Fund Balance  Components of Ending Fund Balan a Nonspendable - Revolving Cash b Restricted (restricted carryover) c Committed / Prepaid Exp. d Assigned  Prop Tax Reserve (0.50%) Basic Aid Reserve Sick Leave Incentive Reserve Deferred Maint. & RRM Reserve                                                                                                                                            | 10<br>nce<br>1      | 5,000<br>360,964<br>161,004<br>4,299,148<br>70,000<br>332,577                                      | 5,000<br>2,514,965<br>153,486<br>3,986,607<br>422,076                                      | 5,000<br>420,843<br>161,004<br>2,645,873<br>70,000<br>276,901                                      | 5,000<br>2,514,965<br>165,810<br>4,080,525<br>70,000<br>276,316                                      | -<br>(100,000)<br>6,579,068<br>5,000<br>315,000<br>172,442<br>4,284,078<br>-<br>414,856            | 5,000<br>18,000<br>179,340<br>5,359,888<br>-<br>428,539                                                               |
| Other Sources (Uses) Bus/FD A  Net Transfers In (Out)  Ending Fund Balance  Components of Ending Fund Balan a Nonspendable - Revolving Cash b Restricted (restricted carryover) c Committed / Prepaid Exp. d Assigned  Prop Tax Reserve (0.50%) Basic Aid Reserve Sick Leave Incentive Reserve Deferred Maint. & RRM Reserve STRS/PERS Reserve 2021-22                                                                                                                  | 10<br>nce<br>1      | 5,000<br>360,964<br>161,004<br>4,299,148<br>70,000                                                 | 5,000<br>2,514,965<br>153,486<br>3,986,607                                                 | 5,000<br>420,843<br>161,004<br>2,645,873<br>70,000                                                 | 5,000<br>2,514,965<br>165,810<br>4,080,525<br>70,000                                                 | -<br>(100,000)<br>6,579,068<br>5,000<br>315,000<br>172,442<br>4,284,078<br>-                       | 5,000<br>18,000<br>179,340<br>5,359,888                                                                               |
| Other Sources (Uses) Bus/FD A  Net Transfers In (Out)  Ending Fund Balance  Components of Ending Fund Balan a Nonspendable - Revolving Cash b Restricted (restricted carryover) c Committed / Prepaid Exp. d Assigned Prop Tax Reserve (0.50%) Basic Aid Reserve Sick Leave Incentive Reserve Deferred Maint. & RRM Reserve STRS/PERS Reserve 2021-22 C/o to FD 40; Donations                                                                                           | 10<br>nce<br>n<br>) | 5,000<br>360,964<br>161,004<br>4,299,148<br>70,000<br>332,577<br>125,881                           | 5,000<br>2,514,965<br>153,486<br>3,986,607<br>422,076<br>131,891                           | 5,000<br>420,843<br>161,004<br>2,645,873<br>70,000<br>276,901<br>131,422                           | 5,000<br>2,514,965<br>165,810<br>4,080,525<br>70,000<br>276,316<br>131,422                           | -<br>(100,000)<br>6,579,068<br>5,000<br>315,000<br>172,442<br>4,284,078<br>-<br>414,856<br>137,396 | 5,000<br>18,000<br>179,340<br>5,359,888<br>-<br>428,539<br>278,725                                                    |
| Other Sources (Uses) Bus/FD 4  Net Transfers In (Out)  Ending Fund Balance  Components of Ending Fund Balan a Nonspendable - Revolving Cash b Restricted (restricted carryover) c Committed / Prepaid Exp. d Assigned Prop Tax Reserve (0.50%) Basic Aid Reserve Sick Leave Incentive Reserve Deferred Maint. & RRM Reserv STRS/PERS Reserve 2021-22 C/o to FD 40; Donations e 3% Resv for Econ Uncertainties                                                           | 10<br>nce<br>n<br>) | 5,000<br>360,964<br>161,004<br>4,299,148<br>70,000<br>332,577                                      | 5,000<br>2,514,965<br>153,486<br>3,986,607<br>422,076                                      | 5,000<br>420,843<br>161,004<br>2,645,873<br>70,000<br>276,901                                      | 5,000<br>2,514,965<br>165,810<br>4,080,525<br>70,000<br>276,316                                      | -<br>(100,000)<br>6,579,068<br>5,000<br>315,000<br>172,442<br>4,284,078<br>-<br>414,856            | 5,000<br>18,000<br>179,340<br>5,359,888<br>-<br>428,539                                                               |
| Other Sources (Uses)  Net Transfers In (Out)  Ending Fund Balance  Components of Ending Fund Balana a Nonspendable - Revolving Cash b Restricted (restricted carryover) c Committed / Prepaid Exp. d Assigned  Prop Tax Reserve (0.50%) Basic Aid Reserve Sick Leave Incentive Reserve Deferred Maint. & RRM Reserve STRS/PERS Reserve 2021-22 C/o to FD 40; Donations e 3% Resv for Econ Uncertainties Unassigned/Unappropriated                                       | 10<br>nce<br>n<br>) | 5,000<br>360,964<br>161,004<br>4,299,148<br>70,000<br>332,577<br>125,881<br>1,213,142              | 5,000<br>2,514,965<br>153,486<br>3,986,607<br>422,076<br>131,891<br>1,205,813              | 5,000<br>420,843<br>161,004<br>2,645,873<br>70,000<br>276,901<br>131,422<br>1,212,340              | 5,000<br>2,514,965<br>165,810<br>4,080,525<br>70,000<br>276,316<br>131,422<br>1,211,755              | 172,442<br>4,284,078<br>- 414,856<br>137,396<br>1,250,295                                          | 179,340<br>5,359,888<br>-<br>428,539<br>278,725<br>1,263,978                                                          |
| Other Sources (Uses) Bus/FD A  Net Transfers In (Out)  Ending Fund Balance  Components of Ending Fund Balan a Nonspendable - Revolving Cash b Restricted (restricted carryover) c Committed / Prepaid Exp. d Assigned  Prop Tax Reserve (0.50%) Basic Aid Reserve Sick Leave Incentive Reserve Deferred Maint. & RRM Reserv STRS/PERS Reserve 2021-22 C/o to FD 40; Donations e 3% Resv for Econ Uncertainties Unassigned/Unappropriated subtotal Unrestricted Reserves | 10<br>nce<br>n<br>) | 5,000<br>360,964<br>161,004<br>4,299,148<br>70,000<br>332,577<br>125,881<br>1,213,142<br>6,201,752 | 5,000<br>2,514,965<br>153,486<br>3,986,607<br>422,076<br>131,891<br>1,205,813<br>5,899,874 | 5,000<br>420,843<br>161,004<br>2,645,873<br>70,000<br>276,901<br>131,422<br>1,212,340<br>4,497,540 | 5,000<br>2,514,965<br>165,810<br>4,080,525<br>70,000<br>276,316<br>131,422<br>1,211,755<br>5,935,827 | 172,442<br>4,284,078<br>- 414,856<br>137,396<br>1,250,295<br>6,259,068                             | (82,579)<br>7,533,470<br>5,000<br>18,000<br>179,340<br>5,359,888<br>-<br>428,539<br>278,725<br>1,263,978<br>7,510,470 |
| Other Sources (Uses)  Net Transfers In (Out)  Ending Fund Balance  Components of Ending Fund Balana a Nonspendable - Revolving Cash b Restricted (restricted carryover) c Committed / Prepaid Exp. d Assigned  Prop Tax Reserve (0.50%) Basic Aid Reserve Sick Leave Incentive Reserve Deferred Maint. & RRM Reserve STRS/PERS Reserve 2021-22 C/o to FD 40; Donations e 3% Resv for Econ Uncertainties Unassigned/Unappropriated                                       | 10<br>nce<br>n<br>) | 5,000<br>360,964<br>161,004<br>4,299,148<br>70,000<br>332,577<br>125,881<br>1,213,142              | 5,000<br>2,514,965<br>153,486<br>3,986,607<br>422,076<br>131,891<br>1,205,813              | 5,000<br>420,843<br>161,004<br>2,645,873<br>70,000<br>276,901<br>131,422<br>1,212,340              | 5,000<br>2,514,965<br>165,810<br>4,080,525<br>70,000<br>276,316<br>131,422<br>1,211,755<br>5,935,827 | 172,442<br>4,284,078<br>- 414,856<br>137,396<br>1,250,295                                          | (82,579)<br>7,533,470<br>5,000<br>18,000<br>179,340<br>5,359,888<br>-<br>428,539<br>278,725<br>1,263,978              |