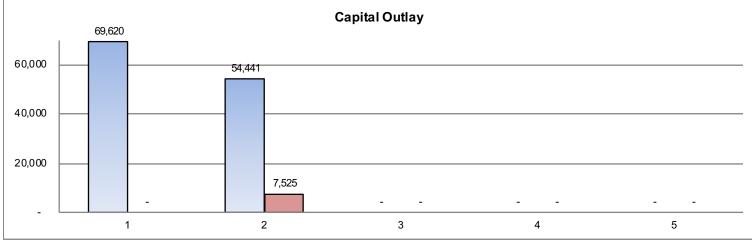

# Fund 1 - General Fund - Combined

|                                                                                                                                                                                                                                                                                                                                                                                                                                                                         |                     | 4.36%                                                                                              | 3.48%                                                                                      | 5.15%                                                                                              | 8.03%                                                                                                | 4.00%                                                                                              | 4.00%                                                                                                                 |
|-------------------------------------------------------------------------------------------------------------------------------------------------------------------------------------------------------------------------------------------------------------------------------------------------------------------------------------------------------------------------------------------------------------------------------------------------------------------------|---------------------|----------------------------------------------------------------------------------------------------|--------------------------------------------------------------------------------------------|----------------------------------------------------------------------------------------------------|------------------------------------------------------------------------------------------------------|----------------------------------------------------------------------------------------------------|-----------------------------------------------------------------------------------------------------------------------|
|                                                                                                                                                                                                                                                                                                                                                                                                                                                                         |                     | 2021-22                                                                                            | 2021-22                                                                                    | 2022-23                                                                                            | 2022-23                                                                                              | 2023-24                                                                                            | 2024-25                                                                                                               |
|                                                                                                                                                                                                                                                                                                                                                                                                                                                                         |                     | Second                                                                                             | Unaudited                                                                                  | Adopted                                                                                            | October Budget                                                                                       |                                                                                                    |                                                                                                                       |
|                                                                                                                                                                                                                                                                                                                                                                                                                                                                         |                     | Interim                                                                                            | Actuals                                                                                    | Budget                                                                                             | Revise                                                                                               | Estimate                                                                                           | Estimate                                                                                                              |
| Beginning Fund Balance - Rest                                                                                                                                                                                                                                                                                                                                                                                                                                           |                     | 1,404,399                                                                                          | 1,404,399                                                                                  | 435,843                                                                                            | 2,514,965                                                                                            | 315,000                                                                                            | -                                                                                                                     |
| Beginning Fund Balance - Unrest.                                                                                                                                                                                                                                                                                                                                                                                                                                        |                     | 5,435,813                                                                                          | 5,435,813                                                                                  | 5,077,478                                                                                          | 5,658,018                                                                                            | 5,935,827                                                                                          | 6,259,068                                                                                                             |
| Beginning Fund Balance                                                                                                                                                                                                                                                                                                                                                                                                                                                  |                     | 6,840,212                                                                                          | 6,840,212                                                                                  | 5,513,321                                                                                          | 8,172,983                                                                                            | 6,250,827                                                                                          | 6,259,068                                                                                                             |
|                                                                                                                                                                                                                                                                                                                                                                                                                                                                         |                     |                                                                                                    |                                                                                            |                                                                                                    |                                                                                                      |                                                                                                    |                                                                                                                       |
| Revenues:                                                                                                                                                                                                                                                                                                                                                                                                                                                               |                     |                                                                                                    |                                                                                            |                                                                                                    |                                                                                                      |                                                                                                    |                                                                                                                       |
| LCFF Sources                                                                                                                                                                                                                                                                                                                                                                                                                                                            | 8000                | 33,104,444                                                                                         | 33,281,975                                                                                 | 34,707,130                                                                                         | 35,668,241                                                                                           | 36,994,721                                                                                         | 38,374,259                                                                                                            |
| Federal Sources                                                                                                                                                                                                                                                                                                                                                                                                                                                         | 8100                | 2,702,852                                                                                          | 1,408,715                                                                                  | 1,115,942                                                                                          | 1,009,494                                                                                            | 1,012,991                                                                                          | 1,016,516                                                                                                             |
| State Sources                                                                                                                                                                                                                                                                                                                                                                                                                                                           | 8300                | 2,453,976                                                                                          | 4,418,218                                                                                  | 2,280,637                                                                                          | 2,280,637                                                                                            | 2,280,784                                                                                          | 2,299,969                                                                                                             |
| Local Sources                                                                                                                                                                                                                                                                                                                                                                                                                                                           | 8600                | 1,896,238                                                                                          | 2,664,499                                                                                  | 1,716,254                                                                                          | 1,716,254                                                                                            | 1,716,254                                                                                          | 1,716,254                                                                                                             |
| Total Revenues                                                                                                                                                                                                                                                                                                                                                                                                                                                          |                     | 40,157,510                                                                                         | 41,773,407                                                                                 | 39,819,963                                                                                         | 40,674,626                                                                                           | 42,004,749                                                                                         | 43,406,998                                                                                                            |
| percent change                                                                                                                                                                                                                                                                                                                                                                                                                                                          |                     | 7.0%                                                                                               | 7.0%                                                                                       |                                                                                                    |                                                                                                      | 3.3%                                                                                               |                                                                                                                       |
| Expenditures:                                                                                                                                                                                                                                                                                                                                                                                                                                                           |                     |                                                                                                    |                                                                                            |                                                                                                    |                                                                                                      |                                                                                                    |                                                                                                                       |
| Certificated Salaries                                                                                                                                                                                                                                                                                                                                                                                                                                                   | 1000                | 18,088,259                                                                                         | 18,965,556                                                                                 | 18,485,672                                                                                         | 18,485,672                                                                                           | 19,281,087                                                                                         | 19,536,172                                                                                                            |
| Classified Salaries                                                                                                                                                                                                                                                                                                                                                                                                                                                     | 2000                | 7,087,956                                                                                          | 7,412,730                                                                                  | 7,798,713                                                                                          | 7,798,713                                                                                            | 8,198,204                                                                                          | 8,336,318                                                                                                             |
| Employee Benefits                                                                                                                                                                                                                                                                                                                                                                                                                                                       | 3000                | 8,660,600                                                                                          | 9,121,302                                                                                  | 10,316,927                                                                                         | 10,316,927                                                                                           | 10,201,019                                                                                         | 10,210,844                                                                                                            |
| Books and Supplies                                                                                                                                                                                                                                                                                                                                                                                                                                                      | 4000                | 2,512,033                                                                                          | 1,315,381                                                                                  | 995,266                                                                                            | 995,266                                                                                              | 1,000,242                                                                                          | 1,006,744                                                                                                             |
| Services and Other                                                                                                                                                                                                                                                                                                                                                                                                                                                      | 5000                | 3,972,791                                                                                          | 3,203,199                                                                                  | 2,757,118                                                                                          | 2,757,242                                                                                            | 2,857,958                                                                                          | 2,964,521                                                                                                             |
| Capital Outlay                                                                                                                                                                                                                                                                                                                                                                                                                                                          | 6000                | 69,620                                                                                             | 61,966                                                                                     | -                                                                                                  | , , ,                                                                                                | _                                                                                                  | -                                                                                                                     |
| Other Outgo                                                                                                                                                                                                                                                                                                                                                                                                                                                             | 7000                | 46,797                                                                                             | 113,645                                                                                    | 57,632                                                                                             | 37,997                                                                                               | 137,997                                                                                            | 77,997                                                                                                                |
| Total Expenditures                                                                                                                                                                                                                                                                                                                                                                                                                                                      |                     | 40,438,056                                                                                         | 40,193,780                                                                                 | 40,411,328                                                                                         | 40,391,817                                                                                           | 41,676,507                                                                                         | 42,132,596                                                                                                            |
| percent change                                                                                                                                                                                                                                                                                                                                                                                                                                                          |                     | 7.5%                                                                                               | -0.6%                                                                                      |                                                                                                    |                                                                                                      | 3.2%                                                                                               |                                                                                                                       |
| Surplus (Deficit)                                                                                                                                                                                                                                                                                                                                                                                                                                                       |                     | (280,546)                                                                                          | 1,579,627                                                                                  | (591,365)                                                                                          | 282,809                                                                                              | 328,242                                                                                            | 1,274,402                                                                                                             |
| carryover funds                                                                                                                                                                                                                                                                                                                                                                                                                                                         |                     | (1,043,444)                                                                                        | (1,110,567)                                                                                |                                                                                                    |                                                                                                      |                                                                                                    | •                                                                                                                     |
| NET                                                                                                                                                                                                                                                                                                                                                                                                                                                                     |                     |                                                                                                    | 469,061                                                                                    |                                                                                                    |                                                                                                      |                                                                                                    |                                                                                                                       |
| Transfers In (Out)                                                                                                                                                                                                                                                                                                                                                                                                                                                      |                     |                                                                                                    |                                                                                            |                                                                                                    |                                                                                                      |                                                                                                    |                                                                                                                       |
| Fund 11 - Adult Education                                                                                                                                                                                                                                                                                                                                                                                                                                               |                     | 41,910                                                                                             |                                                                                            | -                                                                                                  | -                                                                                                    | -                                                                                                  |                                                                                                                       |
| Fund 12 - Child Development                                                                                                                                                                                                                                                                                                                                                                                                                                             |                     | -                                                                                                  | (82,579)                                                                                   | (19,635)                                                                                           | -                                                                                                    | (100,000)                                                                                          | (82,579)                                                                                                              |
| Fund 13 - Cafeteria                                                                                                                                                                                                                                                                                                                                                                                                                                                     |                     | 8                                                                                                  |                                                                                            |                                                                                                    |                                                                                                      |                                                                                                    | (02,010)                                                                                                              |
|                                                                                                                                                                                                                                                                                                                                                                                                                                                                         |                     | - }                                                                                                | -                                                                                          | -                                                                                                  |                                                                                                      | -                                                                                                  | (02,073)                                                                                                              |
| Fund 14 - Deferred Maintenance                                                                                                                                                                                                                                                                                                                                                                                                                                          |                     | -                                                                                                  | -                                                                                          | -                                                                                                  | -                                                                                                    | -                                                                                                  | (02,070)                                                                                                              |
|                                                                                                                                                                                                                                                                                                                                                                                                                                                                         |                     | -                                                                                                  | -<br>-                                                                                     | -<br>-                                                                                             | -<br>-                                                                                               | -                                                                                                  | -                                                                                                                     |
| Other Sources (Uses) Bus/FD                                                                                                                                                                                                                                                                                                                                                                                                                                             |                     | -<br>-<br>41,910                                                                                   | -<br>(82,579)                                                                              | -<br>(19,635)                                                                                      | -<br>-<br>-                                                                                          | -                                                                                                  | <u>-</u>                                                                                                              |
| Other Sources (Uses) Bus/FD 4  Net Transfers In (Out)                                                                                                                                                                                                                                                                                                                                                                                                                   |                     | -<br>41,910<br>6,559,666                                                                           | (82,579)<br>8,419,839                                                                      | • • •                                                                                              |                                                                                                      | -<br>(100,000)                                                                                     | -<br>(82,579)                                                                                                         |
| Other Sources (Uses) Bus/FD 4  Net Transfers In (Out)  Ending Fund Balance                                                                                                                                                                                                                                                                                                                                                                                              | 40                  | -<br>41,910<br>6,559,666                                                                           | -<br>(82,579)<br>8,419,839                                                                 | -<br>(19,635)<br>4,921,956                                                                         | -<br>-<br>-<br>8,455,792                                                                             | -                                                                                                  | <u>-</u>                                                                                                              |
| Other Sources (Uses) Bus/FD 4  Net Transfers In (Out)  Ending Fund Balance  Components of Ending Fund Balan                                                                                                                                                                                                                                                                                                                                                             | 40 nce              | 6,559,666                                                                                          | 8,419,839                                                                                  | 4,921,956                                                                                          | 8,455,792                                                                                            | -<br>(100,000)<br>6,579,068                                                                        | -<br>(82,579)<br>7,533,470                                                                                            |
| Other Sources (Uses) Bus/FD 4  Net Transfers In (Out)  Ending Fund Balance  Components of Ending Fund Balan a Nonspendable - Revolving Cash                                                                                                                                                                                                                                                                                                                             | nce                 | <b>6,559,666</b><br>5,000                                                                          | <b>8,419,839</b> 5,000                                                                     | <b>4,921,956</b> 5,000                                                                             | <b>8,455,792</b><br>5,000                                                                            | -<br>(100,000)<br>6,579,068<br>5,000                                                               | -<br>(82,579)<br>7,533,470<br>5,000                                                                                   |
| Other Sources (Uses) Bus/FD 4  Net Transfers In (Out)  Ending Fund Balance  Components of Ending Fund Balan a Nonspendable - Revolving Cash b Restricted (restricted carryover)                                                                                                                                                                                                                                                                                         | nce                 | 6,559,666                                                                                          | 8,419,839                                                                                  | 4,921,956                                                                                          | 8,455,792                                                                                            | -<br>(100,000)<br>6,579,068                                                                        | -<br>(82,579)<br>7,533,470                                                                                            |
| Other Sources (Uses) Bus/FD A  Net Transfers In (Out)  Ending Fund Balance  Components of Ending Fund Balan a Nonspendable - Revolving Cash b Restricted (restricted carryover) c Committed / Prepaid Exp.                                                                                                                                                                                                                                                              | nce                 | <b>6,559,666</b><br>5,000                                                                          | <b>8,419,839</b> 5,000                                                                     | <b>4,921,956</b> 5,000                                                                             | <b>8,455,792</b><br>5,000                                                                            | -<br>(100,000)<br>6,579,068<br>5,000                                                               | -<br>(82,579)<br>7,533,470<br>5,000                                                                                   |
| Other Sources (Uses) Bus/FD A  Net Transfers In (Out)  Ending Fund Balance  Components of Ending Fund Balan a Nonspendable - Revolving Cash b Restricted (restricted carryover) c Committed / Prepaid Exp. d Assigned                                                                                                                                                                                                                                                   | nce                 | 5,000<br>360,964                                                                                   | 5,000<br>2,514,965                                                                         | 5,000<br>420,843                                                                                   | 5,000<br>2,514,965                                                                                   | (100,000)<br>6,579,068<br>5,000<br>315,000                                                         | (82,579)<br>7,533,470<br>5,000<br>18,000                                                                              |
| Other Sources (Uses) Bus/FD 4  Net Transfers In (Out)  Ending Fund Balance  Components of Ending Fund Balan a Nonspendable - Revolving Cash b Restricted (restricted carryover) c Committed / Prepaid Exp. d Assigned Prop Tax Reserve (0.50%)                                                                                                                                                                                                                          | nce                 | 5,000<br>360,964                                                                                   | 5,000<br>2,514,965                                                                         | 5,000<br>420,843                                                                                   | 5,000<br>2,514,965                                                                                   | -<br>(100,000)<br>6,579,068<br>5,000<br>315,000                                                    | (82,579)<br>7,533,470<br>5,000<br>18,000                                                                              |
| Other Sources (Uses) Bus/FD A  Net Transfers In (Out)  Ending Fund Balance  Components of Ending Fund Balan a Nonspendable - Revolving Cash b Restricted (restricted carryover) c Committed / Prepaid Exp. d Assigned Prop Tax Reserve (0.50%) Basic Aid Reserve                                                                                                                                                                                                        | nce                 | 5,000<br>360,964<br>161,004<br>4,299,148                                                           | 5,000<br>2,514,965                                                                         | 5,000<br>420,843<br>161,004<br>2,645,873                                                           | 5,000<br>2,514,965<br>165,810<br>4,080,525                                                           | (100,000)<br>6,579,068<br>5,000<br>315,000                                                         | (82,579)<br>7,533,470<br>5,000<br>18,000                                                                              |
| Other Sources (Uses) Bus/FD A  Net Transfers In (Out)  Ending Fund Balance  Components of Ending Fund Balan a Nonspendable - Revolving Cash b Restricted (restricted carryover) c Committed / Prepaid Exp. d Assigned Prop Tax Reserve (0.50%) Basic Aid Reserve Sick Leave Incentive Reserve                                                                                                                                                                           | 10<br>nce<br>1      | 5,000<br>360,964<br>161,004<br>4,299,148<br>70,000                                                 | 5,000<br>2,514,965<br>153,486<br>3,986,607                                                 | 5,000<br>420,843<br>161,004<br>2,645,873<br>70,000                                                 | 5,000<br>2,514,965<br>165,810<br>4,080,525<br>70,000                                                 | -<br>(100,000)<br>6,579,068<br>5,000<br>315,000<br>172,442<br>4,284,078<br>-                       | 5,000<br>18,000<br>179,340<br>5,359,888                                                                               |
| Other Sources (Uses) Bus/FD A  Net Transfers In (Out)  Ending Fund Balance  Components of Ending Fund Balan a Nonspendable - Revolving Cash b Restricted (restricted carryover) c Committed / Prepaid Exp. d Assigned  Prop Tax Reserve (0.50%) Basic Aid Reserve Sick Leave Incentive Reserve Deferred Maint. & RRM Reserve                                                                                                                                            | 10<br>nce<br>1      | 5,000<br>360,964<br>161,004<br>4,299,148<br>70,000<br>332,577                                      | 5,000<br>2,514,965<br>153,486<br>3,986,607<br>422,076                                      | 5,000<br>420,843<br>161,004<br>2,645,873<br>70,000<br>276,901                                      | 5,000<br>2,514,965<br>165,810<br>4,080,525<br>70,000<br>276,316                                      | -<br>(100,000)<br>6,579,068<br>5,000<br>315,000<br>172,442<br>4,284,078<br>-<br>414,856            | 5,000<br>18,000<br>179,340<br>5,359,888<br>-<br>428,539                                                               |
| Other Sources (Uses) Bus/FD A  Net Transfers In (Out)  Ending Fund Balance  Components of Ending Fund Balan a Nonspendable - Revolving Cash b Restricted (restricted carryover) c Committed / Prepaid Exp. d Assigned  Prop Tax Reserve (0.50%) Basic Aid Reserve Sick Leave Incentive Reserve Deferred Maint. & RRM Reserve STRS/PERS Reserve 2021-22                                                                                                                  | 10<br>nce<br>1      | 5,000<br>360,964<br>161,004<br>4,299,148<br>70,000                                                 | 5,000<br>2,514,965<br>153,486<br>3,986,607                                                 | 5,000<br>420,843<br>161,004<br>2,645,873<br>70,000                                                 | 5,000<br>2,514,965<br>165,810<br>4,080,525<br>70,000                                                 | -<br>(100,000)<br>6,579,068<br>5,000<br>315,000<br>172,442<br>4,284,078<br>-                       | 5,000<br>18,000<br>179,340<br>5,359,888                                                                               |
| Other Sources (Uses) Bus/FD A  Net Transfers In (Out)  Ending Fund Balance  Components of Ending Fund Balan a Nonspendable - Revolving Cash b Restricted (restricted carryover) c Committed / Prepaid Exp. d Assigned Prop Tax Reserve (0.50%) Basic Aid Reserve Sick Leave Incentive Reserve Deferred Maint. & RRM Reserve STRS/PERS Reserve 2021-22 C/o to FD 40; Donations                                                                                           | 10<br>nce<br>n<br>) | 5,000<br>360,964<br>161,004<br>4,299,148<br>70,000<br>332,577<br>125,881                           | 5,000<br>2,514,965<br>153,486<br>3,986,607<br>422,076<br>131,891                           | 5,000<br>420,843<br>161,004<br>2,645,873<br>70,000<br>276,901<br>131,422                           | 5,000<br>2,514,965<br>165,810<br>4,080,525<br>70,000<br>276,316<br>131,422                           | -<br>(100,000)<br>6,579,068<br>5,000<br>315,000<br>172,442<br>4,284,078<br>-<br>414,856<br>137,396 | 5,000<br>18,000<br>179,340<br>5,359,888<br>-<br>428,539<br>278,725                                                    |
| Other Sources (Uses) Bus/FD 4  Net Transfers In (Out)  Ending Fund Balance  Components of Ending Fund Balan a Nonspendable - Revolving Cash b Restricted (restricted carryover) c Committed / Prepaid Exp. d Assigned Prop Tax Reserve (0.50%) Basic Aid Reserve Sick Leave Incentive Reserve Deferred Maint. & RRM Reserv STRS/PERS Reserve 2021-22 C/o to FD 40; Donations e 3% Resv for Econ Uncertainties                                                           | 10<br>nce<br>n<br>) | 5,000<br>360,964<br>161,004<br>4,299,148<br>70,000<br>332,577                                      | 5,000<br>2,514,965<br>153,486<br>3,986,607<br>422,076                                      | 5,000<br>420,843<br>161,004<br>2,645,873<br>70,000<br>276,901                                      | 5,000<br>2,514,965<br>165,810<br>4,080,525<br>70,000<br>276,316                                      | -<br>(100,000)<br>6,579,068<br>5,000<br>315,000<br>172,442<br>4,284,078<br>-<br>414,856            | 5,000<br>18,000<br>179,340<br>5,359,888<br>-<br>428,539                                                               |
| Other Sources (Uses)  Net Transfers In (Out)  Ending Fund Balance  Components of Ending Fund Balana a Nonspendable - Revolving Cash b Restricted (restricted carryover) c Committed / Prepaid Exp. d Assigned  Prop Tax Reserve (0.50%) Basic Aid Reserve Sick Leave Incentive Reserve Deferred Maint. & RRM Reserve STRS/PERS Reserve 2021-22 C/o to FD 40; Donations e 3% Resv for Econ Uncertainties Unassigned/Unappropriated                                       | 10<br>nce<br>n<br>) | 5,000<br>360,964<br>161,004<br>4,299,148<br>70,000<br>332,577<br>125,881<br>1,213,142              | 5,000<br>2,514,965<br>153,486<br>3,986,607<br>422,076<br>131,891<br>1,205,813              | 5,000<br>420,843<br>161,004<br>2,645,873<br>70,000<br>276,901<br>131,422<br>1,212,340              | 5,000<br>2,514,965<br>165,810<br>4,080,525<br>70,000<br>276,316<br>131,422<br>1,211,755              | 172,442<br>4,284,078<br>- 414,856<br>137,396<br>1,250,295                                          | 179,340<br>5,359,888<br>-<br>428,539<br>278,725<br>1,263,978                                                          |
| Other Sources (Uses) Bus/FD A  Net Transfers In (Out)  Ending Fund Balance  Components of Ending Fund Balan a Nonspendable - Revolving Cash b Restricted (restricted carryover) c Committed / Prepaid Exp. d Assigned  Prop Tax Reserve (0.50%) Basic Aid Reserve Sick Leave Incentive Reserve Deferred Maint. & RRM Reserv STRS/PERS Reserve 2021-22 C/o to FD 40; Donations e 3% Resv for Econ Uncertainties Unassigned/Unappropriated subtotal Unrestricted Reserves | 10<br>nce<br>n<br>) | 5,000<br>360,964<br>161,004<br>4,299,148<br>70,000<br>332,577<br>125,881<br>1,213,142<br>6,201,752 | 5,000<br>2,514,965<br>153,486<br>3,986,607<br>422,076<br>131,891<br>1,205,813<br>5,899,874 | 5,000<br>420,843<br>161,004<br>2,645,873<br>70,000<br>276,901<br>131,422<br>1,212,340<br>4,497,540 | 5,000<br>2,514,965<br>165,810<br>4,080,525<br>70,000<br>276,316<br>131,422<br>1,211,755<br>5,935,827 | 172,442<br>4,284,078<br>- 414,856<br>137,396<br>1,250,295<br>6,259,068                             | (82,579)<br>7,533,470<br>5,000<br>18,000<br>179,340<br>5,359,888<br>-<br>428,539<br>278,725<br>1,263,978<br>7,510,470 |
| Other Sources (Uses)  Net Transfers In (Out)  Ending Fund Balance  Components of Ending Fund Balana a Nonspendable - Revolving Cash b Restricted (restricted carryover) c Committed / Prepaid Exp. d Assigned  Prop Tax Reserve (0.50%) Basic Aid Reserve Sick Leave Incentive Reserve Deferred Maint. & RRM Reserve STRS/PERS Reserve 2021-22 C/o to FD 40; Donations e 3% Resv for Econ Uncertainties Unassigned/Unappropriated                                       | 10<br>nce<br>n<br>) | 5,000<br>360,964<br>161,004<br>4,299,148<br>70,000<br>332,577<br>125,881<br>1,213,142              | 5,000<br>2,514,965<br>153,486<br>3,986,607<br>422,076<br>131,891<br>1,205,813              | 5,000<br>420,843<br>161,004<br>2,645,873<br>70,000<br>276,901<br>131,422<br>1,212,340              | 5,000<br>2,514,965<br>165,810<br>4,080,525<br>70,000<br>276,316<br>131,422<br>1,211,755<br>5,935,827 | 172,442<br>4,284,078<br>- 414,856<br>137,396<br>1,250,295                                          | (82,579)<br>7,533,470<br>5,000<br>18,000<br>179,340<br>5,359,888<br>-<br>428,539<br>278,725<br>1,263,978              |