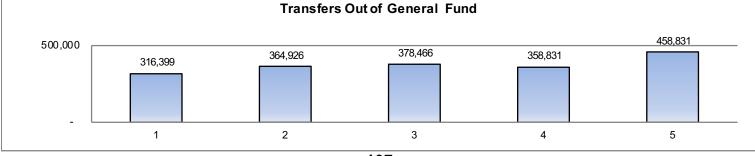

# Fund 1 - General Fund - Combined

|                                                                                                                                                                                                                                                                                                                                                                                                                                                                         |                     | 4.36%                                                                                              | 3.48%                                                                                      | 5.15%                                                                                              | 8.03%                                                                                                | 4.00%                                                                                              | 4.00%                                                                                                                 |
|-------------------------------------------------------------------------------------------------------------------------------------------------------------------------------------------------------------------------------------------------------------------------------------------------------------------------------------------------------------------------------------------------------------------------------------------------------------------------|---------------------|----------------------------------------------------------------------------------------------------|--------------------------------------------------------------------------------------------|----------------------------------------------------------------------------------------------------|------------------------------------------------------------------------------------------------------|----------------------------------------------------------------------------------------------------|-----------------------------------------------------------------------------------------------------------------------|
|                                                                                                                                                                                                                                                                                                                                                                                                                                                                         |                     | 2021-22                                                                                            | 2021-22                                                                                    | 2022-23                                                                                            | 2022-23                                                                                              | 2023-24                                                                                            | 2024-25                                                                                                               |
|                                                                                                                                                                                                                                                                                                                                                                                                                                                                         |                     | Second                                                                                             | Unaudited                                                                                  | Adopted                                                                                            | October Budget                                                                                       |                                                                                                    |                                                                                                                       |
|                                                                                                                                                                                                                                                                                                                                                                                                                                                                         |                     | Interim                                                                                            | Actuals                                                                                    | Budget                                                                                             | Revise                                                                                               | Estimate                                                                                           | Estimate                                                                                                              |
| Beginning Fund Balance - Rest                                                                                                                                                                                                                                                                                                                                                                                                                                           |                     | 1,404,399                                                                                          | 1,404,399                                                                                  | 435,843                                                                                            | 2,514,965                                                                                            | 315,000                                                                                            | -                                                                                                                     |
| Beginning Fund Balance - Unrest.                                                                                                                                                                                                                                                                                                                                                                                                                                        |                     | 5,435,813                                                                                          | 5,435,813                                                                                  | 5,077,478                                                                                          | 5,658,018                                                                                            | 5,935,827                                                                                          | 6,259,068                                                                                                             |
| Beginning Fund Balance                                                                                                                                                                                                                                                                                                                                                                                                                                                  |                     | 6,840,212                                                                                          | 6,840,212                                                                                  | 5,513,321                                                                                          | 8,172,983                                                                                            | 6,250,827                                                                                          | 6,259,068                                                                                                             |
|                                                                                                                                                                                                                                                                                                                                                                                                                                                                         |                     |                                                                                                    |                                                                                            |                                                                                                    |                                                                                                      |                                                                                                    |                                                                                                                       |
| Revenues:                                                                                                                                                                                                                                                                                                                                                                                                                                                               |                     |                                                                                                    |                                                                                            |                                                                                                    |                                                                                                      |                                                                                                    |                                                                                                                       |
| LCFF Sources                                                                                                                                                                                                                                                                                                                                                                                                                                                            | 8000                | 33,104,444                                                                                         | 33,281,975                                                                                 | 34,707,130                                                                                         | 35,668,241                                                                                           | 36,994,721                                                                                         | 38,374,259                                                                                                            |
| Federal Sources                                                                                                                                                                                                                                                                                                                                                                                                                                                         | 8100                | 2,702,852                                                                                          | 1,408,715                                                                                  | 1,115,942                                                                                          | 1,009,494                                                                                            | 1,012,991                                                                                          | 1,016,516                                                                                                             |
| State Sources                                                                                                                                                                                                                                                                                                                                                                                                                                                           | 8300                | 2,453,976                                                                                          | 4,418,218                                                                                  | 2,280,637                                                                                          | 2,280,637                                                                                            | 2,280,784                                                                                          | 2,299,969                                                                                                             |
| Local Sources                                                                                                                                                                                                                                                                                                                                                                                                                                                           | 8600                | 1,896,238                                                                                          | 2,664,499                                                                                  | 1,716,254                                                                                          | 1,716,254                                                                                            | 1,716,254                                                                                          | 1,716,254                                                                                                             |
| Total Revenues                                                                                                                                                                                                                                                                                                                                                                                                                                                          |                     | 40,157,510                                                                                         | 41,773,407                                                                                 | 39,819,963                                                                                         | 40,674,626                                                                                           | 42,004,749                                                                                         | 43,406,998                                                                                                            |
| percent change                                                                                                                                                                                                                                                                                                                                                                                                                                                          |                     | 7.0%                                                                                               | 7.0%                                                                                       |                                                                                                    |                                                                                                      | 3.3%                                                                                               |                                                                                                                       |
| Expenditures:                                                                                                                                                                                                                                                                                                                                                                                                                                                           |                     |                                                                                                    |                                                                                            |                                                                                                    |                                                                                                      |                                                                                                    |                                                                                                                       |
| Certificated Salaries                                                                                                                                                                                                                                                                                                                                                                                                                                                   | 1000                | 18,088,259                                                                                         | 18,965,556                                                                                 | 18,485,672                                                                                         | 18,485,672                                                                                           | 19,281,087                                                                                         | 19,536,172                                                                                                            |
| Classified Salaries                                                                                                                                                                                                                                                                                                                                                                                                                                                     | 2000                | 7,087,956                                                                                          | 7,412,730                                                                                  | 7,798,713                                                                                          | 7,798,713                                                                                            | 8,198,204                                                                                          | 8,336,318                                                                                                             |
| Employee Benefits                                                                                                                                                                                                                                                                                                                                                                                                                                                       | 3000                | 8,660,600                                                                                          | 9,121,302                                                                                  | 10,316,927                                                                                         | 10,316,927                                                                                           | 10,201,019                                                                                         | 10,210,844                                                                                                            |
| Books and Supplies                                                                                                                                                                                                                                                                                                                                                                                                                                                      | 4000                | 2,512,033                                                                                          | 1,315,381                                                                                  | 995,266                                                                                            | 995,266                                                                                              | 1,000,242                                                                                          | 1,006,744                                                                                                             |
| Services and Other                                                                                                                                                                                                                                                                                                                                                                                                                                                      | 5000                | 3,972,791                                                                                          | 3,203,199                                                                                  | 2,757,118                                                                                          | 2,757,242                                                                                            | 2,857,958                                                                                          | 2,964,521                                                                                                             |
| Capital Outlay                                                                                                                                                                                                                                                                                                                                                                                                                                                          | 6000                | 69,620                                                                                             | 61,966                                                                                     | -                                                                                                  | , , ,                                                                                                | _                                                                                                  | -                                                                                                                     |
| Other Outgo                                                                                                                                                                                                                                                                                                                                                                                                                                                             | 7000                | 46,797                                                                                             | 113,645                                                                                    | 57,632                                                                                             | 37,997                                                                                               | 137,997                                                                                            | 77,997                                                                                                                |
| Total Expenditures                                                                                                                                                                                                                                                                                                                                                                                                                                                      |                     | 40,438,056                                                                                         | 40,193,780                                                                                 | 40,411,328                                                                                         | 40,391,817                                                                                           | 41,676,507                                                                                         | 42,132,596                                                                                                            |
| percent change                                                                                                                                                                                                                                                                                                                                                                                                                                                          |                     | 7.5%                                                                                               | -0.6%                                                                                      |                                                                                                    |                                                                                                      | 3.2%                                                                                               |                                                                                                                       |
| Surplus (Deficit)                                                                                                                                                                                                                                                                                                                                                                                                                                                       |                     | (280,546)                                                                                          | 1,579,627                                                                                  | (591,365)                                                                                          | 282,809                                                                                              | 328,242                                                                                            | 1,274,402                                                                                                             |
| carryover funds                                                                                                                                                                                                                                                                                                                                                                                                                                                         |                     | (1,043,444)                                                                                        | (1,110,567)                                                                                |                                                                                                    |                                                                                                      |                                                                                                    | •                                                                                                                     |
| NET                                                                                                                                                                                                                                                                                                                                                                                                                                                                     |                     |                                                                                                    | 469,061                                                                                    |                                                                                                    |                                                                                                      |                                                                                                    |                                                                                                                       |
| Transfers In (Out)                                                                                                                                                                                                                                                                                                                                                                                                                                                      |                     |                                                                                                    |                                                                                            |                                                                                                    |                                                                                                      |                                                                                                    |                                                                                                                       |
| Fund 11 - Adult Education                                                                                                                                                                                                                                                                                                                                                                                                                                               |                     | 41,910                                                                                             |                                                                                            | -                                                                                                  | -                                                                                                    | -                                                                                                  |                                                                                                                       |
| Fund 12 - Child Development                                                                                                                                                                                                                                                                                                                                                                                                                                             |                     | -                                                                                                  | (82,579)                                                                                   | (19,635)                                                                                           | -                                                                                                    | (100,000)                                                                                          | (82,579)                                                                                                              |
| Fund 13 - Cafeteria                                                                                                                                                                                                                                                                                                                                                                                                                                                     |                     | 8                                                                                                  |                                                                                            |                                                                                                    |                                                                                                      |                                                                                                    | (02,010)                                                                                                              |
|                                                                                                                                                                                                                                                                                                                                                                                                                                                                         |                     | - }                                                                                                | -                                                                                          | -                                                                                                  |                                                                                                      | -                                                                                                  | (02,073)                                                                                                              |
| Fund 14 - Deferred Maintenance                                                                                                                                                                                                                                                                                                                                                                                                                                          |                     | -                                                                                                  | -                                                                                          | -                                                                                                  | -                                                                                                    | -                                                                                                  | (02,070)                                                                                                              |
|                                                                                                                                                                                                                                                                                                                                                                                                                                                                         |                     | -                                                                                                  | -<br>-                                                                                     | -<br>-                                                                                             | -<br>-                                                                                               | -                                                                                                  | -                                                                                                                     |
| Other Sources (Uses) Bus/FD                                                                                                                                                                                                                                                                                                                                                                                                                                             |                     | -<br>-<br>41,910                                                                                   | -<br>(82,579)                                                                              | -<br>(19,635)                                                                                      | -<br>-<br>-                                                                                          | -                                                                                                  | <u>-</u>                                                                                                              |
| Other Sources (Uses) Bus/FD 4  Net Transfers In (Out)                                                                                                                                                                                                                                                                                                                                                                                                                   |                     | -<br>41,910<br>6,559,666                                                                           | (82,579)<br>8,419,839                                                                      | • • •                                                                                              |                                                                                                      | -<br>(100,000)                                                                                     | -<br>(82,579)                                                                                                         |
| Other Sources (Uses) Bus/FD 4  Net Transfers In (Out)  Ending Fund Balance                                                                                                                                                                                                                                                                                                                                                                                              | 40                  | -<br>41,910<br>6,559,666                                                                           | -<br>(82,579)<br>8,419,839                                                                 | -<br>(19,635)<br>4,921,956                                                                         | -<br>-<br>-<br>8,455,792                                                                             | -                                                                                                  | <u>-</u>                                                                                                              |
| Other Sources (Uses) Bus/FD 4  Net Transfers In (Out)  Ending Fund Balance  Components of Ending Fund Balan                                                                                                                                                                                                                                                                                                                                                             | 40 nce              | 6,559,666                                                                                          | 8,419,839                                                                                  | 4,921,956                                                                                          | 8,455,792                                                                                            | -<br>(100,000)<br>6,579,068                                                                        | -<br>(82,579)<br>7,533,470                                                                                            |
| Other Sources (Uses) Bus/FD 4  Net Transfers In (Out)  Ending Fund Balance  Components of Ending Fund Balan a Nonspendable - Revolving Cash                                                                                                                                                                                                                                                                                                                             | nce                 | <b>6,559,666</b><br>5,000                                                                          | <b>8,419,839</b> 5,000                                                                     | <b>4,921,956</b> 5,000                                                                             | <b>8,455,792</b><br>5,000                                                                            | -<br>(100,000)<br>6,579,068<br>5,000                                                               | -<br>(82,579)<br>7,533,470<br>5,000                                                                                   |
| Other Sources (Uses) Bus/FD 4  Net Transfers In (Out)  Ending Fund Balance  Components of Ending Fund Balan a Nonspendable - Revolving Cash b Restricted (restricted carryover)                                                                                                                                                                                                                                                                                         | nce                 | 6,559,666                                                                                          | 8,419,839                                                                                  | 4,921,956                                                                                          | 8,455,792                                                                                            | -<br>(100,000)<br>6,579,068                                                                        | -<br>(82,579)<br>7,533,470                                                                                            |
| Other Sources (Uses) Bus/FD A  Net Transfers In (Out)  Ending Fund Balance  Components of Ending Fund Balan a Nonspendable - Revolving Cash b Restricted (restricted carryover) c Committed / Prepaid Exp.                                                                                                                                                                                                                                                              | nce                 | <b>6,559,666</b><br>5,000                                                                          | <b>8,419,839</b> 5,000                                                                     | <b>4,921,956</b> 5,000                                                                             | <b>8,455,792</b><br>5,000                                                                            | -<br>(100,000)<br>6,579,068<br>5,000                                                               | -<br>(82,579)<br>7,533,470<br>5,000                                                                                   |
| Other Sources (Uses) Bus/FD A  Net Transfers In (Out)  Ending Fund Balance  Components of Ending Fund Balan a Nonspendable - Revolving Cash b Restricted (restricted carryover) c Committed / Prepaid Exp. d Assigned                                                                                                                                                                                                                                                   | nce                 | 5,000<br>360,964                                                                                   | 5,000<br>2,514,965                                                                         | 5,000<br>420,843                                                                                   | 5,000<br>2,514,965                                                                                   | (100,000)<br>6,579,068<br>5,000<br>315,000                                                         | (82,579)<br>7,533,470<br>5,000<br>18,000                                                                              |
| Other Sources (Uses) Bus/FD 4  Net Transfers In (Out)  Ending Fund Balance  Components of Ending Fund Balan a Nonspendable - Revolving Cash b Restricted (restricted carryover) c Committed / Prepaid Exp. d Assigned Prop Tax Reserve (0.50%)                                                                                                                                                                                                                          | nce                 | 5,000<br>360,964                                                                                   | 5,000<br>2,514,965                                                                         | 5,000<br>420,843                                                                                   | 5,000<br>2,514,965                                                                                   | -<br>(100,000)<br>6,579,068<br>5,000<br>315,000                                                    | (82,579)<br>7,533,470<br>5,000<br>18,000                                                                              |
| Other Sources (Uses) Bus/FD A  Net Transfers In (Out)  Ending Fund Balance  Components of Ending Fund Balan a Nonspendable - Revolving Cash b Restricted (restricted carryover) c Committed / Prepaid Exp. d Assigned Prop Tax Reserve (0.50%) Basic Aid Reserve                                                                                                                                                                                                        | nce                 | 5,000<br>360,964<br>161,004<br>4,299,148                                                           | 5,000<br>2,514,965                                                                         | 5,000<br>420,843<br>161,004<br>2,645,873                                                           | 5,000<br>2,514,965<br>165,810<br>4,080,525                                                           | (100,000)<br>6,579,068<br>5,000<br>315,000                                                         | (82,579)<br>7,533,470<br>5,000<br>18,000                                                                              |
| Other Sources (Uses) Bus/FD A  Net Transfers In (Out)  Ending Fund Balance  Components of Ending Fund Balan a Nonspendable - Revolving Cash b Restricted (restricted carryover) c Committed / Prepaid Exp. d Assigned Prop Tax Reserve (0.50%) Basic Aid Reserve Sick Leave Incentive Reserve                                                                                                                                                                           | 10<br>nce<br>1      | 5,000<br>360,964<br>161,004<br>4,299,148<br>70,000                                                 | 5,000<br>2,514,965<br>153,486<br>3,986,607                                                 | 5,000<br>420,843<br>161,004<br>2,645,873<br>70,000                                                 | 5,000<br>2,514,965<br>165,810<br>4,080,525<br>70,000                                                 | -<br>(100,000)<br>6,579,068<br>5,000<br>315,000<br>172,442<br>4,284,078<br>-                       | 5,000<br>18,000<br>179,340<br>5,359,888                                                                               |
| Other Sources (Uses) Bus/FD A  Net Transfers In (Out)  Ending Fund Balance  Components of Ending Fund Balan a Nonspendable - Revolving Cash b Restricted (restricted carryover) c Committed / Prepaid Exp. d Assigned  Prop Tax Reserve (0.50%) Basic Aid Reserve Sick Leave Incentive Reserve Deferred Maint. & RRM Reserve                                                                                                                                            | 10<br>nce<br>1      | 5,000<br>360,964<br>161,004<br>4,299,148<br>70,000<br>332,577                                      | 5,000<br>2,514,965<br>153,486<br>3,986,607<br>422,076                                      | 5,000<br>420,843<br>161,004<br>2,645,873<br>70,000<br>276,901                                      | 5,000<br>2,514,965<br>165,810<br>4,080,525<br>70,000<br>276,316                                      | -<br>(100,000)<br>6,579,068<br>5,000<br>315,000<br>172,442<br>4,284,078<br>-<br>414,856            | 5,000<br>18,000<br>179,340<br>5,359,888<br>-<br>428,539                                                               |
| Other Sources (Uses) Bus/FD A  Net Transfers In (Out)  Ending Fund Balance  Components of Ending Fund Balan a Nonspendable - Revolving Cash b Restricted (restricted carryover) c Committed / Prepaid Exp. d Assigned  Prop Tax Reserve (0.50%) Basic Aid Reserve Sick Leave Incentive Reserve Deferred Maint. & RRM Reserve STRS/PERS Reserve 2021-22                                                                                                                  | 10<br>nce<br>1      | 5,000<br>360,964<br>161,004<br>4,299,148<br>70,000                                                 | 5,000<br>2,514,965<br>153,486<br>3,986,607                                                 | 5,000<br>420,843<br>161,004<br>2,645,873<br>70,000                                                 | 5,000<br>2,514,965<br>165,810<br>4,080,525<br>70,000                                                 | -<br>(100,000)<br>6,579,068<br>5,000<br>315,000<br>172,442<br>4,284,078<br>-                       | 5,000<br>18,000<br>179,340<br>5,359,888                                                                               |
| Other Sources (Uses) Bus/FD A  Net Transfers In (Out)  Ending Fund Balance  Components of Ending Fund Balan a Nonspendable - Revolving Cash b Restricted (restricted carryover) c Committed / Prepaid Exp. d Assigned Prop Tax Reserve (0.50%) Basic Aid Reserve Sick Leave Incentive Reserve Deferred Maint. & RRM Reserve STRS/PERS Reserve 2021-22 C/o to FD 40; Donations                                                                                           | 10<br>nce<br>n<br>) | 5,000<br>360,964<br>161,004<br>4,299,148<br>70,000<br>332,577<br>125,881                           | 5,000<br>2,514,965<br>153,486<br>3,986,607<br>422,076<br>131,891                           | 5,000<br>420,843<br>161,004<br>2,645,873<br>70,000<br>276,901<br>131,422                           | 5,000<br>2,514,965<br>165,810<br>4,080,525<br>70,000<br>276,316<br>131,422                           | -<br>(100,000)<br>6,579,068<br>5,000<br>315,000<br>172,442<br>4,284,078<br>-<br>414,856<br>137,396 | 5,000<br>18,000<br>179,340<br>5,359,888<br>-<br>428,539<br>278,725                                                    |
| Other Sources (Uses) Bus/FD 4  Net Transfers In (Out)  Ending Fund Balance  Components of Ending Fund Balan a Nonspendable - Revolving Cash b Restricted (restricted carryover) c Committed / Prepaid Exp. d Assigned Prop Tax Reserve (0.50%) Basic Aid Reserve Sick Leave Incentive Reserve Deferred Maint. & RRM Reserv STRS/PERS Reserve 2021-22 C/o to FD 40; Donations e 3% Resv for Econ Uncertainties                                                           | 10<br>nce<br>n<br>) | 5,000<br>360,964<br>161,004<br>4,299,148<br>70,000<br>332,577                                      | 5,000<br>2,514,965<br>153,486<br>3,986,607<br>422,076                                      | 5,000<br>420,843<br>161,004<br>2,645,873<br>70,000<br>276,901                                      | 5,000<br>2,514,965<br>165,810<br>4,080,525<br>70,000<br>276,316                                      | -<br>(100,000)<br>6,579,068<br>5,000<br>315,000<br>172,442<br>4,284,078<br>-<br>414,856            | 5,000<br>18,000<br>179,340<br>5,359,888<br>-<br>428,539                                                               |
| Other Sources (Uses)  Net Transfers In (Out)  Ending Fund Balance  Components of Ending Fund Balana a Nonspendable - Revolving Cash b Restricted (restricted carryover) c Committed / Prepaid Exp. d Assigned  Prop Tax Reserve (0.50%) Basic Aid Reserve Sick Leave Incentive Reserve Deferred Maint. & RRM Reserve STRS/PERS Reserve 2021-22 C/o to FD 40; Donations e 3% Resv for Econ Uncertainties Unassigned/Unappropriated                                       | 10<br>nce<br>n<br>) | 5,000<br>360,964<br>161,004<br>4,299,148<br>70,000<br>332,577<br>125,881<br>1,213,142              | 5,000<br>2,514,965<br>153,486<br>3,986,607<br>422,076<br>131,891<br>1,205,813              | 5,000<br>420,843<br>161,004<br>2,645,873<br>70,000<br>276,901<br>131,422<br>1,212,340              | 5,000<br>2,514,965<br>165,810<br>4,080,525<br>70,000<br>276,316<br>131,422<br>1,211,755              | 172,442<br>4,284,078<br>- 414,856<br>137,396<br>1,250,295                                          | 179,340<br>5,359,888<br>-<br>428,539<br>278,725<br>1,263,978                                                          |
| Other Sources (Uses) Bus/FD A  Net Transfers In (Out)  Ending Fund Balance  Components of Ending Fund Balan a Nonspendable - Revolving Cash b Restricted (restricted carryover) c Committed / Prepaid Exp. d Assigned  Prop Tax Reserve (0.50%) Basic Aid Reserve Sick Leave Incentive Reserve Deferred Maint. & RRM Reserv STRS/PERS Reserve 2021-22 C/o to FD 40; Donations e 3% Resv for Econ Uncertainties Unassigned/Unappropriated subtotal Unrestricted Reserves | 10<br>nce<br>n<br>) | 5,000<br>360,964<br>161,004<br>4,299,148<br>70,000<br>332,577<br>125,881<br>1,213,142<br>6,201,752 | 5,000<br>2,514,965<br>153,486<br>3,986,607<br>422,076<br>131,891<br>1,205,813<br>5,899,874 | 5,000<br>420,843<br>161,004<br>2,645,873<br>70,000<br>276,901<br>131,422<br>1,212,340<br>4,497,540 | 5,000<br>2,514,965<br>165,810<br>4,080,525<br>70,000<br>276,316<br>131,422<br>1,211,755<br>5,935,827 | 172,442<br>4,284,078<br>- 414,856<br>137,396<br>1,250,295<br>6,259,068                             | (82,579)<br>7,533,470<br>5,000<br>18,000<br>179,340<br>5,359,888<br>-<br>428,539<br>278,725<br>1,263,978<br>7,510,470 |
| Other Sources (Uses)  Net Transfers In (Out)  Ending Fund Balance  Components of Ending Fund Balana a Nonspendable - Revolving Cash b Restricted (restricted carryover) c Committed / Prepaid Exp. d Assigned  Prop Tax Reserve (0.50%) Basic Aid Reserve Sick Leave Incentive Reserve Deferred Maint. & RRM Reserve STRS/PERS Reserve 2021-22 C/o to FD 40; Donations e 3% Resv for Econ Uncertainties Unassigned/Unappropriated                                       | 10<br>nce<br>n<br>) | 5,000<br>360,964<br>161,004<br>4,299,148<br>70,000<br>332,577<br>125,881<br>1,213,142              | 5,000<br>2,514,965<br>153,486<br>3,986,607<br>422,076<br>131,891<br>1,205,813              | 5,000<br>420,843<br>161,004<br>2,645,873<br>70,000<br>276,901<br>131,422<br>1,212,340              | 5,000<br>2,514,965<br>165,810<br>4,080,525<br>70,000<br>276,316<br>131,422<br>1,211,755<br>5,935,827 | 172,442<br>4,284,078<br>- 414,856<br>137,396<br>1,250,295                                          | (82,579)<br>7,533,470<br>5,000<br>18,000<br>179,340<br>5,359,888<br>-<br>428,539<br>278,725<br>1,263,978              |