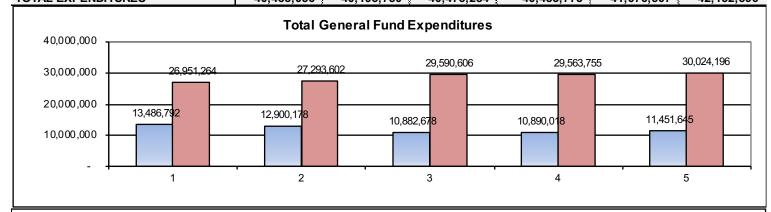

# Fund 1 - General Fund - Combined

|                                                                                                                                                                                                                                                                                                                                                                                                                                                                         |                     | 4.36%                                                                                              | 3.48%                                                                                      | 5.15%                                                                                              | 8.03%                                                                                                | 4.00%                                                                                              | 4.00%                                                                                                                 |
|-------------------------------------------------------------------------------------------------------------------------------------------------------------------------------------------------------------------------------------------------------------------------------------------------------------------------------------------------------------------------------------------------------------------------------------------------------------------------|---------------------|----------------------------------------------------------------------------------------------------|--------------------------------------------------------------------------------------------|----------------------------------------------------------------------------------------------------|------------------------------------------------------------------------------------------------------|----------------------------------------------------------------------------------------------------|-----------------------------------------------------------------------------------------------------------------------|
|                                                                                                                                                                                                                                                                                                                                                                                                                                                                         |                     | 2021-22                                                                                            | 2021-22                                                                                    | 2022-23                                                                                            | 2022-23                                                                                              | 2023-24                                                                                            | 2024-25                                                                                                               |
|                                                                                                                                                                                                                                                                                                                                                                                                                                                                         |                     | Second                                                                                             | Unaudited                                                                                  | Adopted                                                                                            | October Budget                                                                                       |                                                                                                    |                                                                                                                       |
|                                                                                                                                                                                                                                                                                                                                                                                                                                                                         |                     | Interim                                                                                            | Actuals                                                                                    | Budget                                                                                             | Revise                                                                                               | Estimate                                                                                           | Estimate                                                                                                              |
| Beginning Fund Balance - Rest                                                                                                                                                                                                                                                                                                                                                                                                                                           |                     | 1,404,399                                                                                          | 1,404,399                                                                                  | 435,843                                                                                            | 2,514,965                                                                                            | 315,000                                                                                            | -                                                                                                                     |
| Beginning Fund Balance - Unrest.                                                                                                                                                                                                                                                                                                                                                                                                                                        |                     | 5,435,813                                                                                          | 5,435,813                                                                                  | 5,077,478                                                                                          | 5,658,018                                                                                            | 5,935,827                                                                                          | 6,259,068                                                                                                             |
| Beginning Fund Balance                                                                                                                                                                                                                                                                                                                                                                                                                                                  |                     | 6,840,212                                                                                          | 6,840,212                                                                                  | 5,513,321                                                                                          | 8,172,983                                                                                            | 6,250,827                                                                                          | 6,259,068                                                                                                             |
|                                                                                                                                                                                                                                                                                                                                                                                                                                                                         |                     |                                                                                                    |                                                                                            |                                                                                                    |                                                                                                      |                                                                                                    |                                                                                                                       |
| Revenues:                                                                                                                                                                                                                                                                                                                                                                                                                                                               |                     |                                                                                                    |                                                                                            |                                                                                                    |                                                                                                      |                                                                                                    |                                                                                                                       |
| LCFF Sources                                                                                                                                                                                                                                                                                                                                                                                                                                                            | 8000                | 33,104,444                                                                                         | 33,281,975                                                                                 | 34,707,130                                                                                         | 35,668,241                                                                                           | 36,994,721                                                                                         | 38,374,259                                                                                                            |
| Federal Sources                                                                                                                                                                                                                                                                                                                                                                                                                                                         | 8100                | 2,702,852                                                                                          | 1,408,715                                                                                  | 1,115,942                                                                                          | 1,009,494                                                                                            | 1,012,991                                                                                          | 1,016,516                                                                                                             |
| State Sources                                                                                                                                                                                                                                                                                                                                                                                                                                                           | 8300                | 2,453,976                                                                                          | 4,418,218                                                                                  | 2,280,637                                                                                          | 2,280,637                                                                                            | 2,280,784                                                                                          | 2,299,969                                                                                                             |
| Local Sources                                                                                                                                                                                                                                                                                                                                                                                                                                                           | 8600                | 1,896,238                                                                                          | 2,664,499                                                                                  | 1,716,254                                                                                          | 1,716,254                                                                                            | 1,716,254                                                                                          | 1,716,254                                                                                                             |
| Total Revenues                                                                                                                                                                                                                                                                                                                                                                                                                                                          |                     | 40,157,510                                                                                         | 41,773,407                                                                                 | 39,819,963                                                                                         | 40,674,626                                                                                           | 42,004,749                                                                                         | 43,406,998                                                                                                            |
| percent change                                                                                                                                                                                                                                                                                                                                                                                                                                                          |                     | 7.0%                                                                                               | 7.0%                                                                                       |                                                                                                    |                                                                                                      | 3.3%                                                                                               |                                                                                                                       |
| Expenditures:                                                                                                                                                                                                                                                                                                                                                                                                                                                           |                     |                                                                                                    |                                                                                            |                                                                                                    |                                                                                                      |                                                                                                    |                                                                                                                       |
| Certificated Salaries                                                                                                                                                                                                                                                                                                                                                                                                                                                   | 1000                | 18,088,259                                                                                         | 18,965,556                                                                                 | 18,485,672                                                                                         | 18,485,672                                                                                           | 19,281,087                                                                                         | 19,536,172                                                                                                            |
| Classified Salaries                                                                                                                                                                                                                                                                                                                                                                                                                                                     | 2000                | 7,087,956                                                                                          | 7,412,730                                                                                  | 7,798,713                                                                                          | 7,798,713                                                                                            | 8,198,204                                                                                          | 8,336,318                                                                                                             |
| Employee Benefits                                                                                                                                                                                                                                                                                                                                                                                                                                                       | 3000                | 8,660,600                                                                                          | 9,121,302                                                                                  | 10,316,927                                                                                         | 10,316,927                                                                                           | 10,201,019                                                                                         | 10,210,844                                                                                                            |
| Books and Supplies                                                                                                                                                                                                                                                                                                                                                                                                                                                      | 4000                | 2,512,033                                                                                          | 1,315,381                                                                                  | 995,266                                                                                            | 995,266                                                                                              | 1,000,242                                                                                          | 1,006,744                                                                                                             |
| Services and Other                                                                                                                                                                                                                                                                                                                                                                                                                                                      | 5000                | 3,972,791                                                                                          | 3,203,199                                                                                  | 2,757,118                                                                                          | 2,757,242                                                                                            | 2,857,958                                                                                          | 2,964,521                                                                                                             |
| Capital Outlay                                                                                                                                                                                                                                                                                                                                                                                                                                                          | 6000                | 69,620                                                                                             | 61,966                                                                                     | -                                                                                                  | , , ,                                                                                                | _                                                                                                  | -                                                                                                                     |
| Other Outgo                                                                                                                                                                                                                                                                                                                                                                                                                                                             | 7000                | 46,797                                                                                             | 113,645                                                                                    | 57,632                                                                                             | 37,997                                                                                               | 137,997                                                                                            | 77,997                                                                                                                |
| Total Expenditures                                                                                                                                                                                                                                                                                                                                                                                                                                                      |                     | 40,438,056                                                                                         | 40,193,780                                                                                 | 40,411,328                                                                                         | 40,391,817                                                                                           | 41,676,507                                                                                         | 42,132,596                                                                                                            |
| percent change                                                                                                                                                                                                                                                                                                                                                                                                                                                          |                     | 7.5%                                                                                               | -0.6%                                                                                      |                                                                                                    |                                                                                                      | 3.2%                                                                                               |                                                                                                                       |
| Surplus (Deficit)                                                                                                                                                                                                                                                                                                                                                                                                                                                       |                     | (280,546)                                                                                          | 1,579,627                                                                                  | (591,365)                                                                                          | 282,809                                                                                              | 328,242                                                                                            | 1,274,402                                                                                                             |
| carryover funds                                                                                                                                                                                                                                                                                                                                                                                                                                                         |                     | (1,043,444)                                                                                        | (1,110,567)                                                                                |                                                                                                    |                                                                                                      |                                                                                                    | •                                                                                                                     |
| NET                                                                                                                                                                                                                                                                                                                                                                                                                                                                     |                     |                                                                                                    | 469,061                                                                                    |                                                                                                    |                                                                                                      |                                                                                                    |                                                                                                                       |
| Transfers In (Out)                                                                                                                                                                                                                                                                                                                                                                                                                                                      |                     |                                                                                                    |                                                                                            |                                                                                                    |                                                                                                      |                                                                                                    |                                                                                                                       |
| Fund 11 - Adult Education                                                                                                                                                                                                                                                                                                                                                                                                                                               |                     | 41,910                                                                                             |                                                                                            | -                                                                                                  | -                                                                                                    | -                                                                                                  |                                                                                                                       |
| Fund 12 - Child Development                                                                                                                                                                                                                                                                                                                                                                                                                                             |                     | -                                                                                                  | (82,579)                                                                                   | (19,635)                                                                                           | -                                                                                                    | (100,000)                                                                                          | (82,579)                                                                                                              |
| Fund 13 - Cafeteria                                                                                                                                                                                                                                                                                                                                                                                                                                                     |                     | 8                                                                                                  |                                                                                            |                                                                                                    |                                                                                                      |                                                                                                    | (02,010)                                                                                                              |
|                                                                                                                                                                                                                                                                                                                                                                                                                                                                         |                     | - }                                                                                                | -                                                                                          | -                                                                                                  |                                                                                                      | -                                                                                                  | (02,073)                                                                                                              |
| Fund 14 - Deferred Maintenance                                                                                                                                                                                                                                                                                                                                                                                                                                          |                     | -                                                                                                  | -                                                                                          | -                                                                                                  | -                                                                                                    | -                                                                                                  | (02,070)                                                                                                              |
|                                                                                                                                                                                                                                                                                                                                                                                                                                                                         |                     | -                                                                                                  | -<br>-                                                                                     | -<br>-                                                                                             | -<br>-                                                                                               | -                                                                                                  | -                                                                                                                     |
| Other Sources (Uses) Bus/FD                                                                                                                                                                                                                                                                                                                                                                                                                                             |                     | -<br>-<br>41,910                                                                                   | -<br>(82,579)                                                                              | -<br>(19,635)                                                                                      | -<br>-<br>-                                                                                          | -                                                                                                  | <u>-</u>                                                                                                              |
| Other Sources (Uses) Bus/FD 4  Net Transfers In (Out)                                                                                                                                                                                                                                                                                                                                                                                                                   |                     | -<br>41,910<br>6,559,666                                                                           | (82,579)<br>8,419,839                                                                      | • • •                                                                                              |                                                                                                      | -<br>(100,000)                                                                                     | -<br>(82,579)                                                                                                         |
| Other Sources (Uses) Bus/FD 4  Net Transfers In (Out)  Ending Fund Balance                                                                                                                                                                                                                                                                                                                                                                                              | 40                  | -<br>41,910<br>6,559,666                                                                           | -<br>(82,579)<br>8,419,839                                                                 | -<br>(19,635)<br>4,921,956                                                                         | -<br>-<br>-<br>8,455,792                                                                             | -                                                                                                  | <u>-</u>                                                                                                              |
| Other Sources (Uses) Bus/FD 4  Net Transfers In (Out)  Ending Fund Balance  Components of Ending Fund Balan                                                                                                                                                                                                                                                                                                                                                             | 40 nce              | 6,559,666                                                                                          | 8,419,839                                                                                  | 4,921,956                                                                                          | 8,455,792                                                                                            | -<br>(100,000)<br>6,579,068                                                                        | -<br>(82,579)<br>7,533,470                                                                                            |
| Other Sources (Uses) Bus/FD 4  Net Transfers In (Out)  Ending Fund Balance  Components of Ending Fund Balan a Nonspendable - Revolving Cash                                                                                                                                                                                                                                                                                                                             | nce                 | <b>6,559,666</b><br>5,000                                                                          | <b>8,419,839</b> 5,000                                                                     | <b>4,921,956</b> 5,000                                                                             | <b>8,455,792</b><br>5,000                                                                            | -<br>(100,000)<br>6,579,068<br>5,000                                                               | -<br>(82,579)<br>7,533,470<br>5,000                                                                                   |
| Other Sources (Uses) Bus/FD 4  Net Transfers In (Out)  Ending Fund Balance  Components of Ending Fund Balan a Nonspendable - Revolving Cash b Restricted (restricted carryover)                                                                                                                                                                                                                                                                                         | nce                 | 6,559,666                                                                                          | 8,419,839                                                                                  | 4,921,956                                                                                          | 8,455,792                                                                                            | -<br>(100,000)<br>6,579,068                                                                        | -<br>(82,579)<br>7,533,470                                                                                            |
| Other Sources (Uses) Bus/FD A  Net Transfers In (Out)  Ending Fund Balance  Components of Ending Fund Balan a Nonspendable - Revolving Cash b Restricted (restricted carryover) c Committed / Prepaid Exp.                                                                                                                                                                                                                                                              | nce                 | <b>6,559,666</b><br>5,000                                                                          | <b>8,419,839</b> 5,000                                                                     | <b>4,921,956</b> 5,000                                                                             | <b>8,455,792</b><br>5,000                                                                            | -<br>(100,000)<br>6,579,068<br>5,000                                                               | -<br>(82,579)<br>7,533,470<br>5,000                                                                                   |
| Other Sources (Uses) Bus/FD A  Net Transfers In (Out)  Ending Fund Balance  Components of Ending Fund Balan a Nonspendable - Revolving Cash b Restricted (restricted carryover) c Committed / Prepaid Exp. d Assigned                                                                                                                                                                                                                                                   | nce                 | 5,000<br>360,964                                                                                   | 5,000<br>2,514,965                                                                         | 5,000<br>420,843                                                                                   | 5,000<br>2,514,965                                                                                   | (100,000)<br>6,579,068<br>5,000<br>315,000                                                         | (82,579)<br>7,533,470<br>5,000<br>18,000                                                                              |
| Other Sources (Uses) Bus/FD 4  Net Transfers In (Out)  Ending Fund Balance  Components of Ending Fund Balan a Nonspendable - Revolving Cash b Restricted (restricted carryover) c Committed / Prepaid Exp. d Assigned Prop Tax Reserve (0.50%)                                                                                                                                                                                                                          | nce                 | 5,000<br>360,964                                                                                   | 5,000<br>2,514,965                                                                         | 5,000<br>420,843                                                                                   | 5,000<br>2,514,965                                                                                   | -<br>(100,000)<br>6,579,068<br>5,000<br>315,000                                                    | (82,579)<br>7,533,470<br>5,000<br>18,000                                                                              |
| Other Sources (Uses) Bus/FD A  Net Transfers In (Out)  Ending Fund Balance  Components of Ending Fund Balan a Nonspendable - Revolving Cash b Restricted (restricted carryover) c Committed / Prepaid Exp. d Assigned Prop Tax Reserve (0.50%) Basic Aid Reserve                                                                                                                                                                                                        | nce                 | 5,000<br>360,964<br>161,004<br>4,299,148                                                           | 5,000<br>2,514,965                                                                         | 5,000<br>420,843<br>161,004<br>2,645,873                                                           | 5,000<br>2,514,965<br>165,810<br>4,080,525                                                           | (100,000)<br>6,579,068<br>5,000<br>315,000                                                         | (82,579)<br>7,533,470<br>5,000<br>18,000                                                                              |
| Other Sources (Uses) Bus/FD A  Net Transfers In (Out)  Ending Fund Balance  Components of Ending Fund Balan a Nonspendable - Revolving Cash b Restricted (restricted carryover) c Committed / Prepaid Exp. d Assigned Prop Tax Reserve (0.50%) Basic Aid Reserve Sick Leave Incentive Reserve                                                                                                                                                                           | 10<br>nce<br>1      | 5,000<br>360,964<br>161,004<br>4,299,148<br>70,000                                                 | 5,000<br>2,514,965<br>153,486<br>3,986,607                                                 | 5,000<br>420,843<br>161,004<br>2,645,873<br>70,000                                                 | 5,000<br>2,514,965<br>165,810<br>4,080,525<br>70,000                                                 | -<br>(100,000)<br>6,579,068<br>5,000<br>315,000<br>172,442<br>4,284,078<br>-                       | 5,000<br>18,000<br>179,340<br>5,359,888                                                                               |
| Other Sources (Uses) Bus/FD A  Net Transfers In (Out)  Ending Fund Balance  Components of Ending Fund Balan a Nonspendable - Revolving Cash b Restricted (restricted carryover) c Committed / Prepaid Exp. d Assigned  Prop Tax Reserve (0.50%) Basic Aid Reserve Sick Leave Incentive Reserve Deferred Maint. & RRM Reserve                                                                                                                                            | 10<br>nce<br>1      | 5,000<br>360,964<br>161,004<br>4,299,148<br>70,000<br>332,577                                      | 5,000<br>2,514,965<br>153,486<br>3,986,607<br>422,076                                      | 5,000<br>420,843<br>161,004<br>2,645,873<br>70,000<br>276,901                                      | 5,000<br>2,514,965<br>165,810<br>4,080,525<br>70,000<br>276,316                                      | -<br>(100,000)<br>6,579,068<br>5,000<br>315,000<br>172,442<br>4,284,078<br>-<br>414,856            | 5,000<br>18,000<br>179,340<br>5,359,888<br>-<br>428,539                                                               |
| Other Sources (Uses) Bus/FD A  Net Transfers In (Out)  Ending Fund Balance  Components of Ending Fund Balan a Nonspendable - Revolving Cash b Restricted (restricted carryover) c Committed / Prepaid Exp. d Assigned  Prop Tax Reserve (0.50%) Basic Aid Reserve Sick Leave Incentive Reserve Deferred Maint. & RRM Reserve STRS/PERS Reserve 2021-22                                                                                                                  | 10<br>nce<br>1      | 5,000<br>360,964<br>161,004<br>4,299,148<br>70,000                                                 | 5,000<br>2,514,965<br>153,486<br>3,986,607                                                 | 5,000<br>420,843<br>161,004<br>2,645,873<br>70,000                                                 | 5,000<br>2,514,965<br>165,810<br>4,080,525<br>70,000                                                 | -<br>(100,000)<br>6,579,068<br>5,000<br>315,000<br>172,442<br>4,284,078<br>-                       | 5,000<br>18,000<br>179,340<br>5,359,888                                                                               |
| Other Sources (Uses) Bus/FD A  Net Transfers In (Out)  Ending Fund Balance  Components of Ending Fund Balan a Nonspendable - Revolving Cash b Restricted (restricted carryover) c Committed / Prepaid Exp. d Assigned Prop Tax Reserve (0.50%) Basic Aid Reserve Sick Leave Incentive Reserve Deferred Maint. & RRM Reserve STRS/PERS Reserve 2021-22 C/o to FD 40; Donations                                                                                           | 10<br>nce<br>n<br>) | 5,000<br>360,964<br>161,004<br>4,299,148<br>70,000<br>332,577<br>125,881                           | 5,000<br>2,514,965<br>153,486<br>3,986,607<br>422,076<br>131,891                           | 5,000<br>420,843<br>161,004<br>2,645,873<br>70,000<br>276,901<br>131,422                           | 5,000<br>2,514,965<br>165,810<br>4,080,525<br>70,000<br>276,316<br>131,422                           | -<br>(100,000)<br>6,579,068<br>5,000<br>315,000<br>172,442<br>4,284,078<br>-<br>414,856<br>137,396 | 5,000<br>18,000<br>179,340<br>5,359,888<br>-<br>428,539<br>278,725                                                    |
| Other Sources (Uses) Bus/FD 4  Net Transfers In (Out)  Ending Fund Balance  Components of Ending Fund Balan a Nonspendable - Revolving Cash b Restricted (restricted carryover) c Committed / Prepaid Exp. d Assigned Prop Tax Reserve (0.50%) Basic Aid Reserve Sick Leave Incentive Reserve Deferred Maint. & RRM Reserv STRS/PERS Reserve 2021-22 C/o to FD 40; Donations e 3% Resv for Econ Uncertainties                                                           | 10<br>nce<br>n<br>) | 5,000<br>360,964<br>161,004<br>4,299,148<br>70,000<br>332,577                                      | 5,000<br>2,514,965<br>153,486<br>3,986,607<br>422,076                                      | 5,000<br>420,843<br>161,004<br>2,645,873<br>70,000<br>276,901                                      | 5,000<br>2,514,965<br>165,810<br>4,080,525<br>70,000<br>276,316                                      | -<br>(100,000)<br>6,579,068<br>5,000<br>315,000<br>172,442<br>4,284,078<br>-<br>414,856            | 5,000<br>18,000<br>179,340<br>5,359,888<br>-<br>428,539                                                               |
| Other Sources (Uses)  Net Transfers In (Out)  Ending Fund Balance  Components of Ending Fund Balana a Nonspendable - Revolving Cash b Restricted (restricted carryover) c Committed / Prepaid Exp. d Assigned  Prop Tax Reserve (0.50%) Basic Aid Reserve Sick Leave Incentive Reserve Deferred Maint. & RRM Reserve STRS/PERS Reserve 2021-22 C/o to FD 40; Donations e 3% Resv for Econ Uncertainties Unassigned/Unappropriated                                       | 10<br>nce<br>n<br>) | 5,000<br>360,964<br>161,004<br>4,299,148<br>70,000<br>332,577<br>125,881<br>1,213,142              | 5,000<br>2,514,965<br>153,486<br>3,986,607<br>422,076<br>131,891<br>1,205,813              | 5,000<br>420,843<br>161,004<br>2,645,873<br>70,000<br>276,901<br>131,422<br>1,212,340              | 5,000<br>2,514,965<br>165,810<br>4,080,525<br>70,000<br>276,316<br>131,422<br>1,211,755              | 172,442<br>4,284,078<br>- 414,856<br>137,396<br>1,250,295                                          | 179,340<br>5,359,888<br>-<br>428,539<br>278,725<br>1,263,978                                                          |
| Other Sources (Uses) Bus/FD A  Net Transfers In (Out)  Ending Fund Balance  Components of Ending Fund Balan a Nonspendable - Revolving Cash b Restricted (restricted carryover) c Committed / Prepaid Exp. d Assigned  Prop Tax Reserve (0.50%) Basic Aid Reserve Sick Leave Incentive Reserve Deferred Maint. & RRM Reserv STRS/PERS Reserve 2021-22 C/o to FD 40; Donations e 3% Resv for Econ Uncertainties Unassigned/Unappropriated subtotal Unrestricted Reserves | 10<br>nce<br>n<br>) | 5,000<br>360,964<br>161,004<br>4,299,148<br>70,000<br>332,577<br>125,881<br>1,213,142<br>6,201,752 | 5,000<br>2,514,965<br>153,486<br>3,986,607<br>422,076<br>131,891<br>1,205,813<br>5,899,874 | 5,000<br>420,843<br>161,004<br>2,645,873<br>70,000<br>276,901<br>131,422<br>1,212,340<br>4,497,540 | 5,000<br>2,514,965<br>165,810<br>4,080,525<br>70,000<br>276,316<br>131,422<br>1,211,755<br>5,935,827 | 172,442<br>4,284,078<br>- 414,856<br>137,396<br>1,250,295<br>6,259,068                             | (82,579)<br>7,533,470<br>5,000<br>18,000<br>179,340<br>5,359,888<br>-<br>428,539<br>278,725<br>1,263,978<br>7,510,470 |
| Other Sources (Uses)  Net Transfers In (Out)  Ending Fund Balance  Components of Ending Fund Balana a Nonspendable - Revolving Cash b Restricted (restricted carryover) c Committed / Prepaid Exp. d Assigned  Prop Tax Reserve (0.50%) Basic Aid Reserve Sick Leave Incentive Reserve Deferred Maint. & RRM Reserve STRS/PERS Reserve 2021-22 C/o to FD 40; Donations e 3% Resv for Econ Uncertainties Unassigned/Unappropriated                                       | 10<br>nce<br>n<br>) | 5,000<br>360,964<br>161,004<br>4,299,148<br>70,000<br>332,577<br>125,881<br>1,213,142              | 5,000<br>2,514,965<br>153,486<br>3,986,607<br>422,076<br>131,891<br>1,205,813              | 5,000<br>420,843<br>161,004<br>2,645,873<br>70,000<br>276,901<br>131,422<br>1,212,340              | 5,000<br>2,514,965<br>165,810<br>4,080,525<br>70,000<br>276,316<br>131,422<br>1,211,755<br>5,935,827 | 172,442<br>4,284,078<br>- 414,856<br>137,396<br>1,250,295                                          | (82,579)<br>7,533,470<br>5,000<br>18,000<br>179,340<br>5,359,888<br>-<br>428,539<br>278,725<br>1,263,978              |