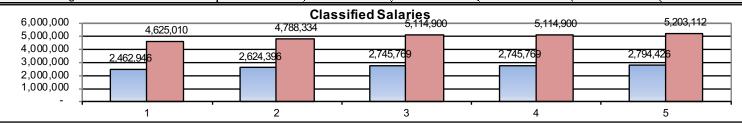

#### **EXPENDITURES:**

- Board approved salary increase for all the employees from FY2021-2022 were included in the FY2022-2023 Board Adopted Budget. No new changes in the October Budget Revise #1.
- The Employer STRS contribution rate, went from 16.92% to 19.10%; CalPERS rate went from 22.91% to 25.37%; State Unemployment Insurance (SUI) rate had no change .50%; and workers compensation rate had no change 2.77%. *No new changes in the October Budget Revise #1.*
- We project additional spending based on Restricted carryover funds, ESSER II, Advancement via Individual Determination (AVID) and CTEIG grant funding. Noted as a carryover in the Restricted Fund Balance of \$2,514,965