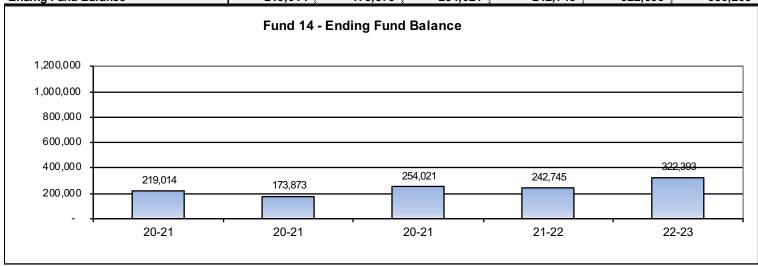

#### **DEFERRED MAINTENANCE FUND:**

- Deferred Maintenance had higher than budgeted expenditures for FY2021-2022, and therefore reduced the FY2021-2022 Ending Fund Balance to \$173,873
- The projected Beginning Fund Balance for FY2022-2023 is \$173,873. This is a reduction of (\$11,276) from the FY2022-2023 Adopted Budget