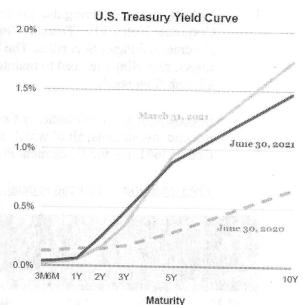

## U.S. TREASURY YIELD CURVE

- The Yield Curve flattenened modestly during the quarter.
- As long-term yields fell, yields on two-year and three-year maturities moved up slightly, while very short-term yields remained anchored to the Federal Reserve's near-zero interest rate policy.

|         | <b>2Q2021</b><br>6/30/21 | 1 <b>Q2021</b><br>3/31/21 | QoQ<br>Change |
|---------|--------------------------|---------------------------|---------------|
| 3-month | 0.04%                    | 0.02%                     | +0.02%        |
| 1-year  | 0.07%                    | 0.06%                     | +0.01%        |
| 2-year  | 0.25%                    | 0.16%                     | +0.09%        |
| 3-year  | 0.46%                    | 0.35%                     | +0.11%        |
| 5-year  | 0.89%                    | 0.94%                     | -0.05%        |
| 10-year | 1.47%                    | 1.74%                     | -0.27%        |
| 30-year | 2.09%                    | 2.41%                     | -0.32%        |

Source Bioomberg as of 6/30/2021

• The 2-year Treasury yield moved slightly higher during the quarter on expectations that a Federal Reserve rate increase could occur before the end of 2023, sooner than previously expected.