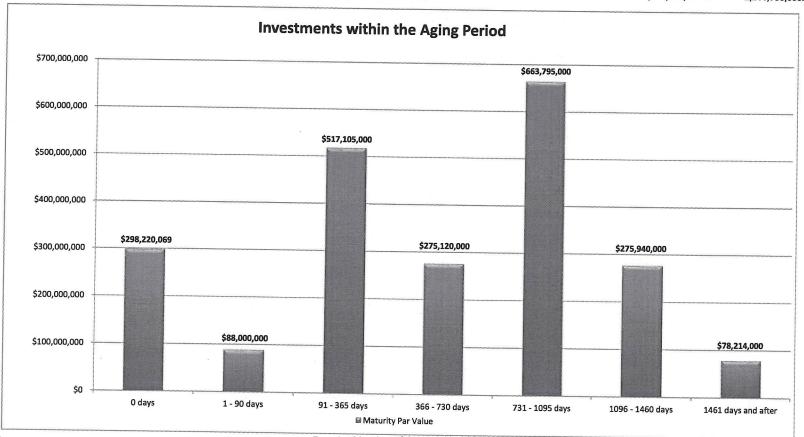

Total may not equal 100% due to rounding

4. <u>Liquidity Risk</u> – Liquidity risk, as measured by the ability of the County Treasury to meet withdrawal demands on invested assets, was actively managed during the April – June quarter. The portfolio's average weighted maturity was 604 days, and the Treasurer maintained \$298M (13.5%) in overnight investments and \$605M (27.6%) in securities with maturities of one day to one year to provide immediate liquidity to be able to react quickly to unanticipated needs or opportunities in the current environment.