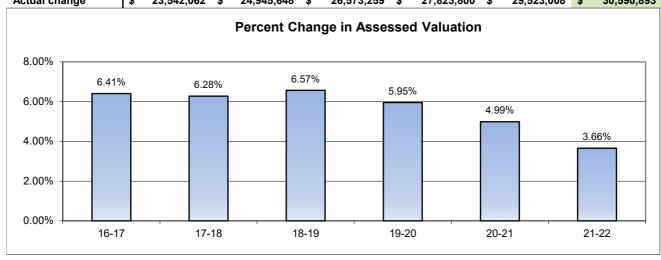

01         | 5,803         | 4,067         | 3,984         |
| 2             | Change | (836)         | (469)         | (259)         | (1,698)       | (1,736)       | (83)          |
| Totals        | AV     | 4,988,039,914 | 5,300,598,254 | 5,648,870,733 | 5,985,029,213 | 6,281,490,967 | 6,508,700,724 |
|               | Тах    | 23,177,829    | 24,632,323    | 26,250,478    | 27,813,468    | 29,200,360    | 30,268,040    |
| Parcels       | Change | 1,395,193     | 1,454,495     | 1,618,154     | 1,562,991     | 1,386,892     | 1,067,680     |
| 10,523        | Chg %  | 6.41%         | 6.28%         | 6.57%         | 5.95%         | 4.99%         | 3.66%         |
| Actual change |        | \$ 23,542,062 | \$ 24,945,648 | \$ 26,573,259 | \$ 27,823,800 | \$ 29,523,008 | \$ 30,590,893 |



**64** Updated 8-2-2021

# **Property Tax Revenue**

|                |            |            | •          |            |             |            |              |
|----------------|------------|------------|------------|------------|-------------|------------|--------------|
|                | 5.96%      | 6.52%      | 4.71%      | 5.14%      | 6.62%       | 4.15%      | 3.12%        |
|                | 2017-18    | 2018-19    | 2019-20    | 2020-21    | 2020-21     | 2021-22    | 2021-22      |
|                | actual     | actual     | actual     | Second Int | Est/actuals | Estimate   | Revised Est. |
| July           | -          | -          | -          | -          | -           |            | -            |
| Year-to-Date   | -          | -          | -          | -