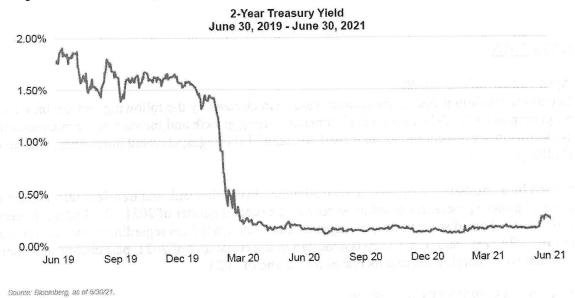

Source Bioomberg as of 6/30/2021

• The 2-year Treasury yield moved slightly higher during the quarter on expectations that a Federal Reserve rate increase could occur before the end of 2023, sooner than previously expected.