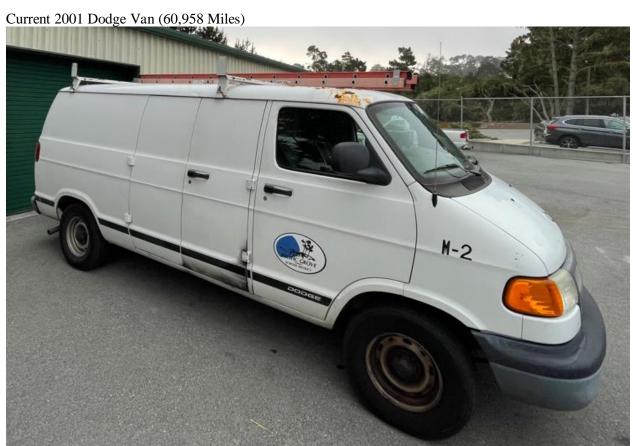

Q. Revisions to Board Regulation 5121 Grades/Evaluation of Student Achievement and Regulation

|     | В. | New Maintenance Vehicles - Purchase Recommendation: (Matt Kelly, Direct recommends the Board review and appropriate Connect Cargo Van for Main               | tor of Facilities and Transpoprove the purchase of three     | ortation) The District Administra                             | tion |
|-----|----|--------------------------------------------------------------------------------------------------------------------------------------------------------------|--------------------------------------------------------------|---------------------------------------------------------------|------|
|     |    | Move:                                                                                                                                                        | Second:                                                      | Vote:                                                         |      |
|     | C. | Board Calendar/Future Meetings Recommendation: (Ralph Gómez Porthat the Board review and possibly magiven information from the Administ to be established.   | odify meeting dates on the                                   | attached calendar and determine,                              | 163  |
|     |    | Move:                                                                                                                                                        | Second:                                                      | Vote:                                                         |      |
| IX. | IN | FORMATION/DISCUSSION                                                                                                                                         |                                                              |                                                               |      |
|     | A. | Pacific Grove Unified School District<br>Recommendation: (Barbara Martinez<br>recommends that the Board review as<br>activities and protocols related to sch | , Director of Student Safety<br>and be informed of Pacific G |                                                               | 165  |
|     |    | Board Direction:                                                                                                                                             |                                                              |                                                               | _    |
|     | B. | Review of the 2021-22 Education Bu<br>Recommendation: (Song Chin-Bendi<br>that the Board review the information<br>Bill for 2021-22, AB 130.                 | b, Assistant Superintendent                                  | ) The Administration recommend                                |      |
|     |    | Board Direction:                                                                                                                                             |                                                              |                                                               | _    |
|     | C. | Review of 2020-21 Actual and 2021-Recommendation: (Song Chin-Bendi recommends that the Board review th Tax Revenue for the 2020-21 fiscal y Valuation.       | b, Assistant Superintendent<br>the attached information rega | The District Administration rding actual receipts of Property | 167  |
|     |    | Board Direction:                                                                                                                                             |                                                              |                                                               | _    |
|     | D. | Review of District Enrollment Project<br>Recommendation: (Song Chin-Bendi<br>recommends that the Board review the<br>week of school for 2021-22.             | b, Assistant Superintendent                                  | ) The District Administration                                 | 171  |
|     |    | Board Direction:                                                                                                                                             |                                                              |                                                               |      |