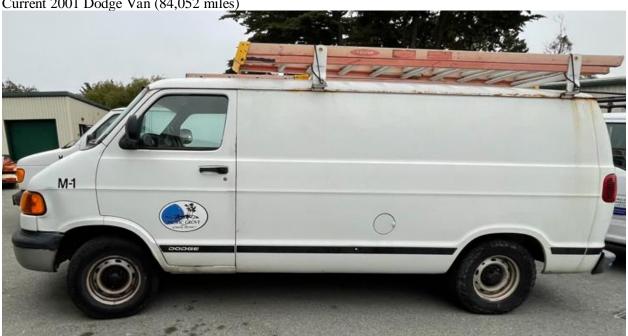

Q. Revisions to Board Regulation 5121 Grades/Evaluation of Student Achievement and Regulation

|     | В. | New Maintenance Vehicles - Purchase Recommendation: (Matt Kelly, Direct recommends the Board review and appropriate Connect Cargo Van for Main               | tor of Facilities and Transpoprove the purchase of three     | ortation) The District Administra                             | tion |
|-----|----|--------------------------------------------------------------------------------------------------------------------------------------------------------------|--------------------------------------------------------------|---------------------------------------------------------------|------|
|     |    | Move:                                                                                                                                                        | Second:                                                      | Vote:                                                         |      |
|     | C. | Board Calendar/Future Meetings Recommendation: (Ralph Gómez Porthat the Board review and possibly magiven information from the Administ to be established.   | odify meeting dates on the                                   | attached calendar and determine,                              | 163  |
|     |    | Move:                                                                                                                                                        | Second:                                                      | Vote:                                                         |      |
| IX. | IN | FORMATION/DISCUSSION                                                                                                                                         |                                                              |                                                               |      |
|     | A. | Pacific Grove Unified School District<br>Recommendation: (Barbara Martinez<br>recommends that the Board review as<br>activities and protocols related to sch | , Director of Student Safety<br>and be informed of Pacific G |                                                               | 165  |
|     |    | Board Direction:                                                                                                                                             |                                                              |                                                               | _    |
|     | B. | Review of the 2021-22 Education Bu<br>Recommendation: (Song Chin-Bendi<br>that the Board review the information<br>Bill for 2021-22, AB 130.                 | b, Assistant Superintendent                                  | ) The Administration recommend                                |      |
|     |    | Board Direction:                                                                                                                                             |                                                              |                                                               | _    |
|     | C. | Review of 2020-21 Actual and 2021-Recommendation: (Song Chin-Bendi recommends that the Board review th Tax Revenue for the 2020-21 fiscal y Valuation.       | b, Assistant Superintendent<br>the attached information rega | The District Administration rding actual receipts of Property | 167  |
|     |    | Board Direction:                                                                                                                                             |                                                              |                                                               | _    |
|     | D. | Review of District Enrollment Project<br>Recommendation: (Song Chin-Bendi<br>recommends that the Board review the<br>week of school for 2021-22.             | b, Assistant Superintendent                                  | ) The District Administration                                 | 171  |
|     |    | Board Direction:                                                                                                                                             |                                                              |                                                               |      |