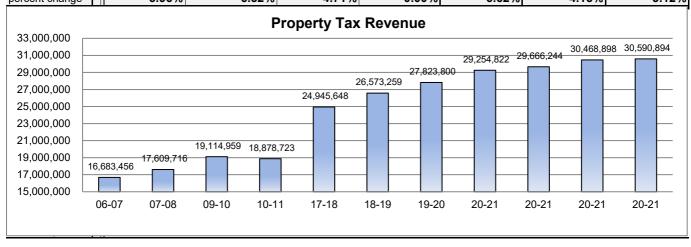

Q. Revisions to Board Regulation 5121 Grades/Evaluation of Student Achievement and Regulation

|     | В. | New Maintenance Vehicles - Purchase Recommendation: (Matt Kelly, Direct recommends the Board review and appropriate Connect Cargo Van for Main               | tor of Facilities and Transpoprove the purchase of three     | ortation) The District Administra                             | tion |
|-----|----|--------------------------------------------------------------------------------------------------------------------------------------------------------------|--------------------------------------------------------------|---------------------------------------------------------------|------|
|     |    | Move:                                                                                                                                                        | Second:                                                      | Vote:                                                         |      |
|     | C. | Board Calendar/Future Meetings Recommendation: (Ralph Gómez Porthat the Board review and possibly magiven information from the Administ to be established.   | odify meeting dates on the                                   | attached calendar and determine,                              | 163  |
|     |    | Move:                                                                                                                                                        | Second:                                                      | Vote:                                                         |      |
| IX. | IN | FORMATION/DISCUSSION                                                                                                                                         |                                                              |                                                               |      |
|     | A. | Pacific Grove Unified School District<br>Recommendation: (Barbara Martinez<br>recommends that the Board review as<br>activities and protocols related to sch | , Director of Student Safety<br>and be informed of Pacific G |                                                               | 165  |
|     |    | Board Direction:                                                                                                                                             |                                                              |                                                               | _    |
|     | B. | Review of the 2021-22 Education Bu<br>Recommendation: (Song Chin-Bendi<br>that the Board review the information<br>Bill for 2021-22, AB 130.                 | b, Assistant Superintendent                                  | ) The Administration recommend                                |      |
|     |    | Board Direction:                                                                                                                                             |                                                              |                                                               | _    |
|     | C. | Review of 2020-21 Actual and 2021-Recommendation: (Song Chin-Bendi recommends that the Board review th Tax Revenue for the 2020-21 fiscal y Valuation.       | b, Assistant Superintendent<br>the attached information rega | The District Administration rding actual receipts of Property | 167  |
|     |    | Board Direction:                                                                                                                                             |                                                              |                                                               | _    |
|     | D. | Review of District Enrollment Project<br>Recommendation: (Song Chin-Bendi<br>recommends that the Board review the<br>week of school for 2021-22.             | b, Assistant Superintendent                                  | ) The District Administration                                 | 171  |
|     |    | Board Direction:                                                                                                                                             |                                                              |                                                               |      |