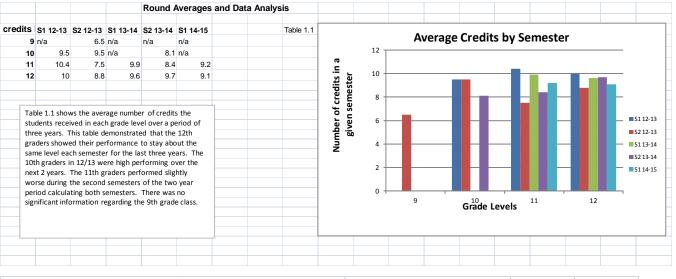

elopment Test (CELDT). An English Language Development (ELD) class is available at Pacific Grove High School if needed.

#### **Socio- Economic Status**

5 of 22 students at Pacific Grove Community High School are currently on the free and reduced lunch program. Often-times students do not eat breakfast and this meal is the first meal of the day for them.

**Attendance: Absences** 



The above table demonstrates that over the course of three years the students in each grade level averaged fewer absences.

#### **Attendance: Tardies**



The above Tardies table represents the average number of tardies the students received over the course of three years. As the Tardy graph illustrates, the small sample size can allow one or two students to change the graph dramatically.

#### **Credits**





At Pacific Grove Community High School in order to meet the credit requirement each student must earn at least 9 credits per grading period (6 times per year). Students who are behind in credits will have a higher minimum number of credits to earn each grading period. Every week extra credits can be earned after school hours. Any student may earn as many credits as he/she is capable of earning.



#### **Graduation Rates**

Credits are given on a mastery basis. Those seniors that do not complete the school year traditionally move to the Adult School or Independent Study.

**Completion rates:** The numbers of students who graduated over the last six years are listed in following table. Most students enter PGCHS in  $10^{th}$ ,  $11^{th}$  or  $12^{th}$  grade to complete their final gra