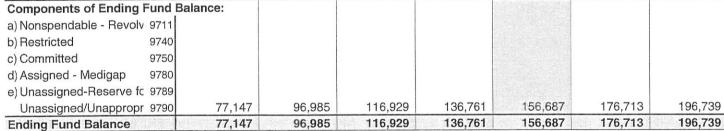

|         | 00,000                                   |         |          |          |
| Indirect Costs            | 7300 |         |         |         |                                          |         |          |          |
| Total Expenditures        |      | -       | -       | -       | -                                        | -       | -        | -        |
| Surplus (Deficit)         |      | 238     | 413     | 518     | 407                                      | 500     | 600      | 600      |
| Transfers In (Out) - from | 8900 | 19,426  | 19,426  | 19,426  | 19,426                                   | 19,426  | 19,426   | 19,426   |
| Ending Fund Balance       |      | 77,147  | 96,985  | 116,929 | 136,761                                  | 156,687 | 176,713  | 196,739  |





# Fund 21 - Building Fund

|                         |        | 2010-11      | 2011-12   | 2012-13     | 2013-14     | 2014-15   | 2015-16  | 2016-17  |
|-------------------------|--------|--------------|-----------|-------------|-------------|-----------|----------|----------|
|                         |        | Actual       | Actual    | Actual      | Actual      | Budget    | Estimate | Estimate |
| Beginning Fund Balance  | e      | 13,310,155   | 1,392,459 | 5,512,963   | 3,558,778   | 730,364   | 426,405  | 426,405  |
| Revenues:               |        |              |           |             |             |           |          |          |
| Revenue Limit Sources   | s 8000 |              |           |             |             |           |          |          |
| Federal Rev