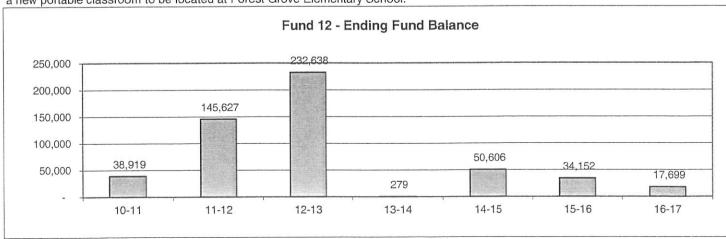

d) Assigned 978              |        |         |         |     |        |        |        |
| c) Committed 975             | 0      | 0.      |         |     |        |        |        |
| b) Restricted 974            | 0      | 478     |         |     |        |        |        |
| a) Nonspendable - Revolv 971 | 1      |         |         |     |        |        |        |
| Components of Ending Fund    |        |         |         |     |        |        |        |

Fund 12 accounts for all the transactions related to the State Preschool program and the Before and After School Recreation Program (BASRP). In 2011-12, fees were raised which allowed the Fund to operate at a surplus. In 2013-14, Fund 12 will pay for a new portable classroom to be located at Forest Grove Elementary School.



# Fund 13 - Cafeteria Fund

|                                | 2010-11   | 2011-12  | 2012-13       | 2013-14                         | 2014-15  | 2015-16  | 2016-17