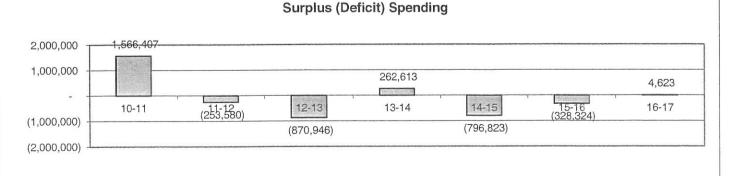

| Settle of ports |           | 04 005 074 | 05 400 500 | 05 550 540 | 07 044 400 | 07 000 444 | 00 470 054 |





### Fund 11 - Adult Education Fund

|                                | 2010-11   | 2011-12   | 2012-13   | 2013-14   | 2014-15   | 2015-16   | 2016-17   |
|--------------------------------|-----------|-----------|-----------|-----------|-----------|-----------|-----------|
|                                | Actual    | Actual    | Actual    | Actual    | Budget    | Estimate  | Estimate  |
| Beginning Fund Balance         | 198,114   | 288,996   | (4,597)   | -         | 78,416    | 0         | (78,416)  |
| Revenues:                      |           |           |           |           |           |           |           |
| Revenue Limit Sources 8000     |           |           |           |           |           |           |           |
| Federal Revenue 8200           | 35,409    | 5