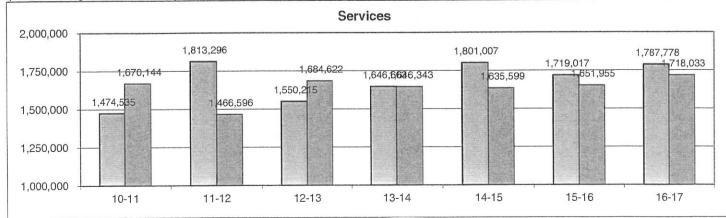

|
| Unrestricted              |            | 12,218    | 12,514    | 12,522    | 13,246         | 17,153    | 17,325    | 18,018    |
| Total Postage             |            | 12,218    | 12,514    | 12,522    | 13,246         | 17,153    | 17,325    | 18,018    |
| Total Restricted          |            | 1,474,535 | 1,813,296 | 1,550,215 | 1,646,663      | 1,801,007 | 1,719,017 | 1,787,778 |
| Total Unrestricted        |            | 1,670,144 | 1,466,596 | 1,684,622 | 1,646,343      | 1,635,599 | 1,651,955 | 1,718,033 |
| Total Services and O      | ther       | 3,144,679 | 3,279,892 | 3,234,837 | 3,293,006      | 3,436,606 | 3,370,972 | 3,505,811 |
| percent change            |            | 14.2%     | 4.3%      | -1.4%     | 1.8%           | 4.4%      | -1.9%     | 4.0%      |



Action/Discussion Item C

|                      |      |         | Capital | Outlay - | 6000    |                   |          |          |
|----------------------|------|---------|---------|----------|---------|-------------------|----------|----------|
|                      |      | 2010-11 | 2011-12 | 2012-13  | 2013-14 | 2014-15           | 2015-16  | 2016-17  |
|                      |      | Actual  | Actual  | Actual   | Actual  | Budget            | Estimate | Estimate |
| Capital Outlay       |      |         |         |          |         |                   |          |          |
| Restricted           | 6500 |         |         | -        | 12,529  | 12,529            | 12,529   | 12,529   |
| Unrestricted         |      | 4,113   | 4,114   | 4,113    | 4,114   | 60,985