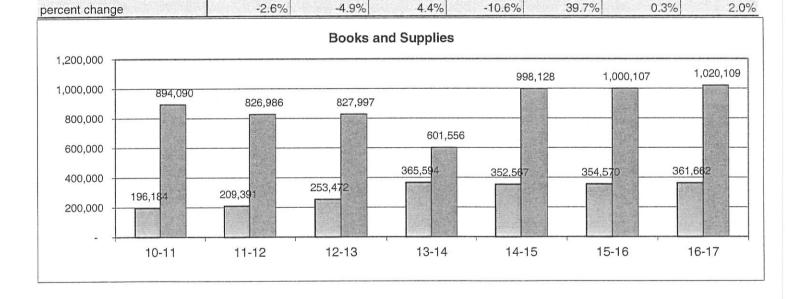

l Materials and Sup | pplies   | 949,376 | 866,873 | 691,310 | 865,247   | 867,253 | 867,253   | 884,598   |
| Noncapitalized Equipm   | nent     |         |         |         |           |         |           |           |
| Restricted              | 4400     |         | 3,581   |         | 155       | -       | -         |           |
| Unrestricted            |          | 2,475   | 10,583  | 53,686  | 14,651    | 85,193  | 85,193    | 86,897    |
| Total Noncapitalized E  | quipme   | 2,475   | 14,164  | 53,686  | 14,806    | 85,193  | 85,193    | 86,897    |
| Total Restricted        |          | 196,184 | 209,391 | 253,472 | 365,594   | 352,567 | 354,570   | 361,662   |
| Total Unrestricted      |          | 894,090 | 826,986 | 827,997 | 601,556   | 998,128 | 1,000,107 | 1,020,109 |



1,081,470

967,149

1,350,695

1,090,274

**Total Books and Supplies** 

1,036,377

1,381,771

1,354,677

#### Services and Other - 5000

|                           |            |           | i vices a |           |                |           |           | 2010.17   |
|---------------------------|------------|-----------|-----------|-----------|----------------|-----------|-----------|-----------|
|                           |            | 2010-11   | 2011-12   | 2012-13   | 2013-14        | 2014-15   | 2015-16   | 2016-17   |
|                           |            | Actual    | Actual    | Actual    | Actual         | Budget    | Estimate  | Estimate  |
| Travel and Conference     |            |           |           |           |                |           |           | 0.000     |