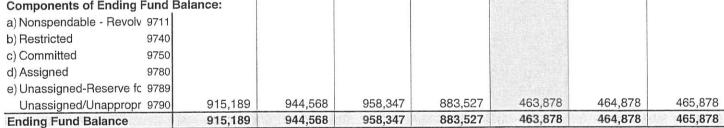

000   |
| Capital Outlay            | 6000 |          |         |         |          |           |          |          |
| Other Outgo               | 7100 |          |         |         |          |           |          |          |
| Indirect Costs            | 7300 |          |         |         |          |           |          |          |
| Total Expenditures        |      | -        | 71,872  | 85,891  | 171,482  | 519,021   | 100,000  | 100,000  |
| Surplus (Deficit)         |      | 98,899   | 29,379  | 13,779  | (74,820) | (419,649) | 1,000    | 1,000    |
| Transfers In (Out) - to G | 8900 | (15,209) |         |         |          |           |          |          |
| Ending Fund Balance       |      | 915,189  | 944,568 | 958,347 | 883,527  | 463,878   | 464,878  | 465,878  |





# Fund 20 - Postemployment Benefits Fund

|                           |      | 2010-11 | 2011-12 | 2012-13 | 2013-14                                  | 2014-15 | 2015-16  | 2016-17  |
|---------------------------|------|---------|---------|---------|------------------------------------------|---------|----------|----------|
|                           |      | Actual  | Actual  | Actual  | Actual                                   | Budget  | Estimate | Estimate |
| Beginning Fund Balance    |      | 57,483  | 77,147  | 96,985  | 116,928                                  | 136,761 | 156,687  | 176,713  |
| Revenues:                 |      |         |         | 10      |                                          |         |          |          |
| Revenue Limit Sources     | 8000 |