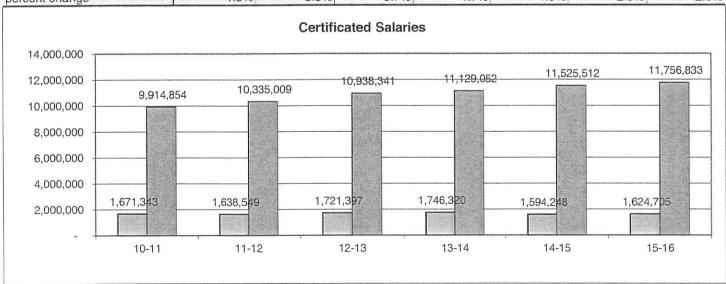

| 1,592      | 1,430      | 662        | 754        | 1,068      | 1,068      | 1,068      |
| Total Other Certificated        | 1         | 1,592      | 1,430      | 662        | 754        | 1,068      | 1,068      | 1,068      |
| Total Restricted                |           | 1,671,343  | 1,638,549  | 1,721,397  | 1,746,320  | 1,594,248  | 1,624,705  | 1,655,776  |
| Total Unrestricted              |           | 9,914,854  | 10,335,009 | 10,938,341 | 11,129,052 | 11,525,512 | 11,756,833 | 11,992,936 |
| <b>Total Certificated Salar</b> | ies       | 11,586,196 | 11,973,558 | 12,659,739 | 12,875,372 | 13,119,760 | 13,381,538 | 13,648,712 |
| percent change                  |           | 1.5%       | 3.3%       | 5.7%       | 1.7%       | 1.9%       | 2.0%       | 2.0%       |



#### Action/Discussion Item C

| Class | ifad | 00         | larias | 2000   |
|-------|------|------------|--------|--------|
| Class | iieu | <b>3</b> a | idiles | - 2000 |

|                                    |          |           | assiicu   | Jaianes   | 5 - 2000  |                                          |           |           |
|------------------------------------|----------|-----------|-----------|-----------|-----------|------------------------------------------|-----------|-----------|
|                                    |          | 2010-11   | 2011-12   | 2012-13   | 2013-14   | 2014-15                                  | 2015-16   | 2016-17   |
|                                    |          | Actual    | Actual    | Actual    | Actual    | Budget