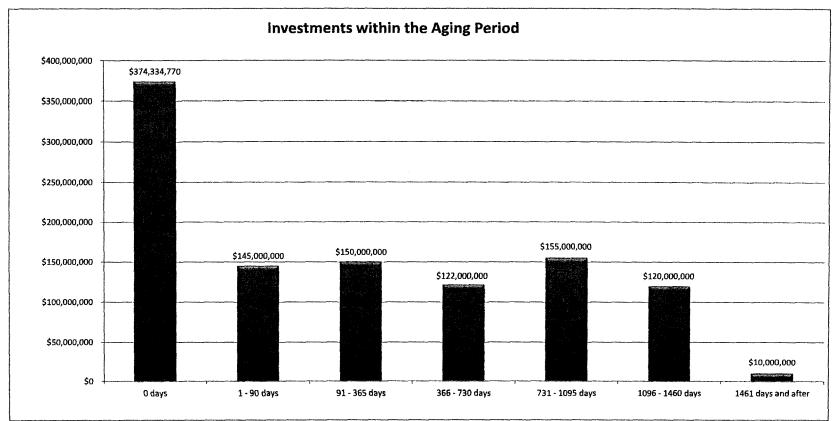

|
| Aging Interval: | 731 - 1095 days     | ( 01/01/2017 - 12/31/2017 ) | 17 Maturities            | 155,000,000.00        | 14.40%                  | 154,885,763.63        | 154,648,300.00          |
| Aging Interval: | 1096 - 1460 days    | (01/01/2018 - 12/31/2018 )  | 12 Maturities            | 120,000,000.00        | 11.15%                  | 120,071,131.61        | 119,005,900.00          |
| Aging Interval: | 1461 days and after | (01/01/2019 - )             | 1 Maturities             | 10,000,000.00         | 0.93%                   | 10,022,680.18         | 10,100,600.00           |
|                 |                     |                             | Total for 80 Investments | 1,076,334,770,46      | 100,00                  | 1,077,198,450.60      | 1,075,788,040.46        |



**SUBJECT:** 2014-15 Budget Revisions #3

PERSON RESPONSIBLE: Rick Miller, Assistant Superintendent for Business Services

#### **RECOMMENDATION:**

The District Administration recommends approval of the proposed budget revisions.

#### **BACKGROUND:**

Throughout the year, the budgets of the District's various funds are revised to reflect changing financial conditions, or as the result of Board decisions which have a budgetary impact. Budget revisions are usually necessary early in the fiscal year (in September) to update the beginning fund balances following the final close-out of the prior year. Then, budget revisions are part of the First Interim Report in December, and the Second Interim Report in March. The final Budget revision is done towards the end of the fiscal year in May.

T