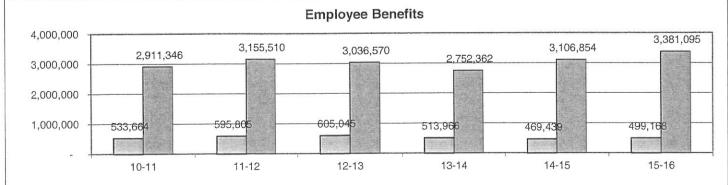

|           | 541       | 527       | 537       | 547       |
| Unrestricted          |          |           |           |           | 13,978    | 14,834    | 15,126    | 15,425    |
| Total Workers Comp    |          | -         |           | -         | 14,518    | 15,361    | 15,663    | 15,972    |
| Total Restricted      |          | 533,664   | 595,805   | 605,045   | 513,966   | 469,439   | 499,168   | 539,139   |
| Total Unrestricted    |          | 2,911,346 | 3,155,510 | 3,036,570 | 2,752,362 | 3,106,854 | 3,381,095 | 3,669,660 |
| Total Employee Bene   | efits    | 3,445,009 | 3,751,315 | 3,641,615 | 3,266,328 | 3,576,293 | 3,880,263 | 4,208,798 |
| percent change        |          | -11.6%    | 8.9%      | -2.9%     | -10.3%    | 9.5%      | 8.5%      | 8.5%      |



Action/Discussion Item C

|                         |          | Во      | oks and | Supplie | es - 4000 | )       |           |           |
|-------------------------|----------|---------|---------|---------|-----------|---------|-----------|-----------|
|                         |          | 2010-11 | 2011-12 | 2012-13 | 2013-14   | 2014-15 | 2015-16   | 2016-17   |
|                         |          | Actual  | Actual  | Actual  | Actual    | Budget  | Estimate  | Estimate  |
| Books and Supplies      |          |         |         |         |           |         |           |           |
| Restricted              | 4100     | 57,328  | 95,807  | 89,792  | 87,097    | 200,305 | 202,308   | 206,354   |
| Unrestricted            |          | 63,947  | 39,650  | 228,269 |           | 8