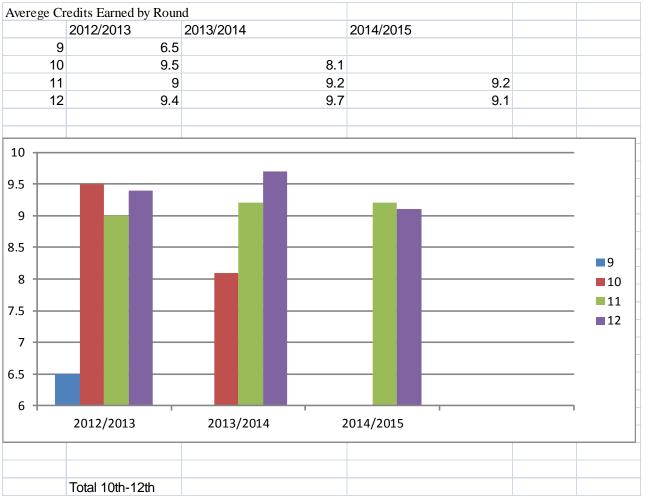

opment Test (CELDT). An English Language Development (ELD) class is available at Pacific Grove High School if needed.

#### **Socio- Economic Status**

5 of 22 students at Pacific Grove Community High School are currently on the free and reduced lunch program. Often-times students do not eat breakfast and this meal is the first meal of the day for them.

**Attendance: Absences** 



The above table demonstrates that over the course of three years the students in each grade level averaged fewer absences.

#### **Attendance: Tardies**



The above Tardies table represents the average number of tardies the students received over the course of three years. As the Tardy graph illustrates, the small sample size can allow one or two students to change the graph dramatically.

#### **Credits**





At Pacific Grove Community High School in order to meet the credit requirement each student must earn at least 9 credits per grading period (6 times per year). Students who are behind in credits will have a higher minimum number of credits to earn each grading period. Every week extra credits can be earned after school hours. Any student may earn as many credits as he/she is capable of earning.



#### **Graduation Rates**

Credits are given on a mastery basis. Those seniors that do not complete the school year traditionally move to the Adult School or Independent Study.

**Completion rates:** The numbers of students who graduated over the last six years are listed in following table. Most students enter PGCHS in  $10^{th}$ ,  $11^{th}$  or  $12^{th}$  grade to complete their final gradu