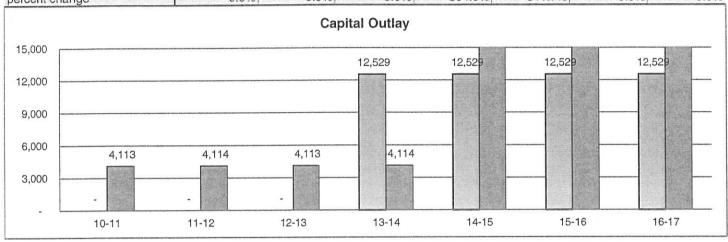

ricted           |      |         |         |          |         |                   |          |          |
| Unrestricted         |      |         |         |          |         |                   |          |          |
| Total Other Capital  |      | -       | -       | -0       | -       | i jas varsija i s | -        | -        |
| Total Restricted     |      | -       | -       | -        | 12,529  | 12,529            | 12,529   | 12,529   |
| Total Unrestricted   | 1    | 4,113   | 4,114   | 4,113    | 4,114   | 60,985            | 60,985   | 60,985   |
| Total Capital Outlay |      | 4,113   | 4,114   | 4,113    | 16,643  | 73,514            | 73,514   | 73,514   |
| percent change       |      | 0.0%    | 0.0%    | 0.0%     | 304.6%  | 341.7%            | 0.0%     | 0.0%     |



|