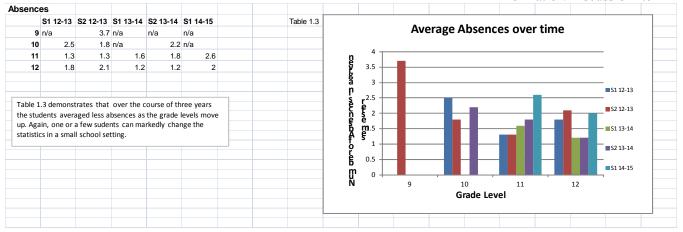

with a medical alert. Two with specific allergies, two with asthma, and one with a heart murmur. The District employs a full time nurse, and three health aides to monitor students.
- •Five students have IEPs monitored by the school Resource Specialist.

# **Language Proficiency**

All students in the past 8 years have been fluent English proficient and no students have taken the California English Language Development Test (CELDT). An English Language Development (ELD) class is available at Pacific Grove High School if needed.

#### **Socio- Economic Status**

5 of 22 students at Pacific Grove Community High School are currently on the free and reduced lunch program. Often-times students do not eat breakfast and this meal is the first meal of the day for them.

**Attendance: Absences** 



The above table demonstrates that over the course of three years the students in each grade level averaged fewer absences.

#### **Attendance: Tardies**



The above Tardies table represents the average number of tardies the students received over the course of three years. As the Tardy graph illustrates, the small sample size can allow one or two students to change the graph dramatically.

#### **Credits**





At Pacific Grove Community High School in order to meet the credit requirement each student must earn at least 9 credits per grading period (6 times per year). Students who are behind in credits will have a higher minimum number of credits to earn each grading period. Every week extra credits can be earned after school hours. Any student may earn as many credits as he/she is capa