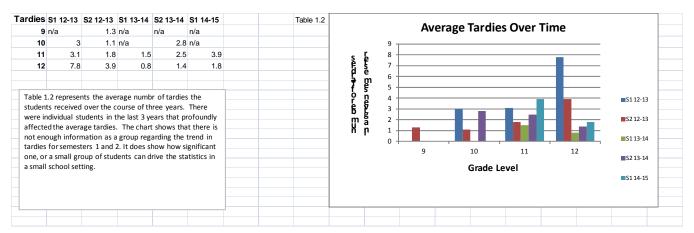

ides to monitor students.
- •Five students have IEPs monitored by the school Resource Specialist.

# **Language Proficiency**

All students in the past 8 years have been fluent English proficient and no students have taken the California English Language Development Test (CELDT). An English Language Development (ELD) class is available at Pacific Grove High School if needed.

#### **Socio- Economic Status**

5 of 22 students at Pacific Grove Community High School are currently on the free and reduced lunch program. Often-times students do not eat breakfast and this meal is the first meal of the day for them.

**Attendance: Absences** 



The above table demonstrates that over the course of three years the students in each grade level averaged fewer absences.

#### **Attendance: Tardies**



The above Tardies table represents the average number of tardies the students received over the course of three years. As the Tardy graph illustrates, the small sample size can allow one or two students to change the graph dramatically.

#### **Credits**





At Pacific Grove Community High School in order to meet the credit requirement each student must earn at least 9 credits per grading period (6 times per year). Students who are behind in credits will have a higher minimum number of credits to earn each grading period. Every week extra credits can be earned after school hours. Any student may earn as many credits as he/she is capable of earning.



#### **Graduation Rates**

Credits are given on a mastery basis. Those seniors that do not complete the school year traditionally move to