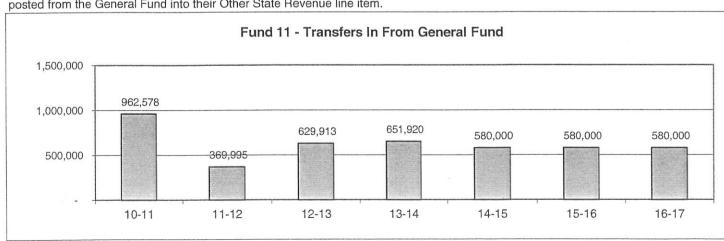

| 742<br>77 |   |          |           |
| b) Restricted - Donations 9740 |         |        |   |           |   |          |           |
| a) Nonspendable - Revolv 9711  |         |        |   |           |   |          |           |
| Components of Ending Fund Ba   | alance: |        |   |           |   | 1        |           |

Fund 11 accounts for all the transactions related to the District's Adult Education program. The state has changed the way Adult Ed apportionments are accounted for, making it difficult to compare years. Prior to 2008-09, Adult Ed received their apportionment directly from the state. In 2009-10, it became a Transfer-In from the General Fund. Then, in 2011-12, it was not transferred in, but posted from the General Fund into their Other State Revenue line item.



# Fund 12 - Child Development Fund

|                               | 2010-11  | 2011-12 | 2012-13 | 2013-14   | 2014-15 | 2015-16  | 2016-17  |
|-------------------------------|----------|---------|---------|-----------|---------|----------|----------|
|                               | Actual   | Actual  | Actual  | Actual    | Budget  | Estimate | Estimate |
| Beginning Fund Balance        | 112      | 38,919  | 145,627 | 232,638   | 280     | 50,606   | 34,152   |
| Revenues:                     |          |         |         |           |         |          |          |
| Revenue Limit Sources 8000    |          |         |         |           |         |          |          |
| Federal Revenue 8100          |          |         |         |           |         |          |          |