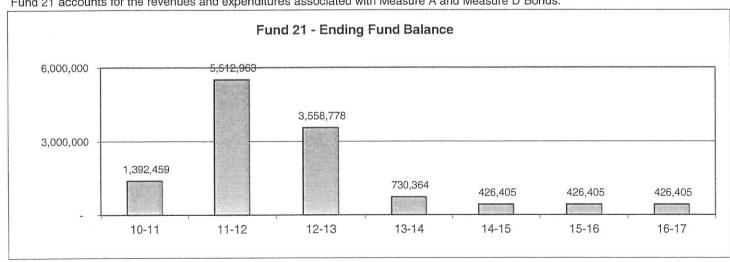

|             |             |           |          |          |
| c) Committed            | 9750   |              |           |             |             |           |          |          |
| d) Assigned             | 9780   |              |           |             |             |           |          |          |
| e) Unassigned-Reserve f | 1      |              |           |             |             |           |          |          |
| Unassigned/Unapprop     | r 9790 | 1,392,459    | 5,512,963 | 3,558,778   | 730,364     | 426,405   | 426,405  | 426,405  |
| Ending Fund Balance     |        | 1,392,459    | 5,512,963 | 3,558,778   | 730,364     | 426,405   | 426,405  | 426,405  |

Fund 21 accounts for the revenues and expenditures associated with Measure A and Measure D Bonds.



# Fund 40 - Capital Outlay Projects Fund

|                          | T    | 2010-11   | 2011-12   | 2012-13                                 | 2013-14   | 2014-15 | 2015-16  | 2016-17                   |
|--------------------------|------|-----------|-----------|-----------------------------------------|-----------|---------|----------|---------------------------|
|                          |      | Actual    | Actual    | Actual                                  | Actual    | Budget  | Estimate | Estimate                  |
| Beginning Fund Balance   |      | 1,107,482 | 1,124,728 | 1,298,435                               | 1,177,586 | 548,628 | 668,628  | 788,628                   |
| Revenues:                |      |           |           |                                         |