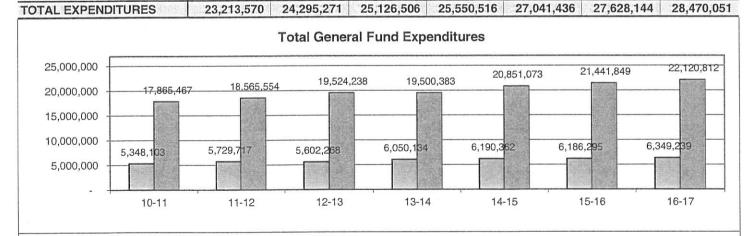

| Settle of ports |           | 04 005 074 | 05 400 500 | 05 550 540 | 07 044 400 | 07 000 444 | 00 470 054 |





### Fund 11 - Adult Education Fund

|                                | 2010-11   | 2011-12   | 2012-13   | 2013-14   | 2014-15   | 2015-16   | 2016-17   |
|--------------------------------|-----------|-----------|-----------|-----------|-----------|-----------|-----------|
|                                | Actual    | Actual    | Actual    | Actual    | Budget    | Estimate  | Estimate  |
| Beginning Fund Balance         | 198,114   | 288,996   | (4,597)   | -         | 78,416    | 0         | (78,416)  |
| Revenues:                      |           |           |           |           |           |           |           |
| Revenue Limit Sources 8000     |           |           |           |           |           |           |           |
| Federal Revenue 8200           | 35,409    |