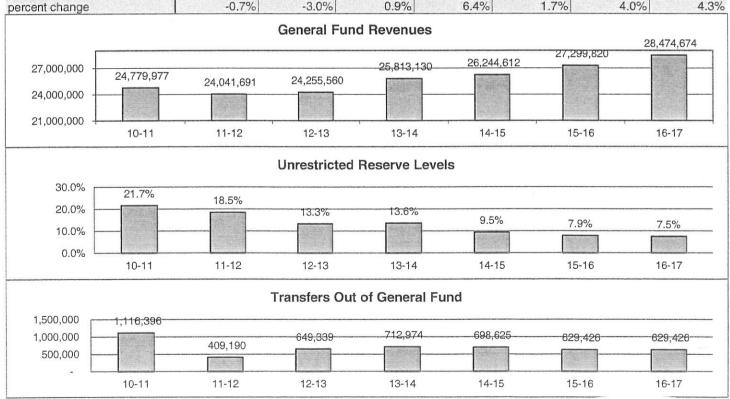

| -          |
| Total Local Sources          | 1,591,632     | 1,473,621  | 1,520,750  | 1,584,081  | 1,150,948  | 1,150,948    | 1,150,948  |
| percent change               | -31.9%        | -7.4%      | 3.2%       | 4.2%       | -27.3%     | 0.0%         | 0.0%       |
| Total Revenues - Restricted  | 1,512,430     | 1,848,849  | 1,514,621  | 1,588,695  | 1,429,978  | 1,628,021    | 1,633,628  |
| Total Revenues - Unrestric   | ed 23,267,547 | 22,192,842 | 22,740,939 | 24,224,435 | 24,814,634 | 25,671,799   | 26,841,046 |
| Total Revenues               | 24,779,977    | 24,041,691 | 24,255,560 | 25,813,130 | 26,244,612 | 27,299,820   | 28,474,674 |
| percent change               | -0.7%         | -3.0%      | 0.9%       | 6.4%       | 1.7%       | 4.0%         | 4.3%       |



#### Action/Discussion Item C

| Cortif | hoteoi | <b>Salaries</b> | _ 1 | OOO |
|--------|--------|-----------------|-----|-----|
| Cellii | lcaleu | Salalies        | - 1 | UUU |

|                                 |           | Ce         | linicated  | J Salalie  | 55 - 1000  | ,          |            |            |
|---------------------------------|-----------|------------|------------|------------|------------|------------|------------|------------|
|                                 |           | 2010-11    | 2011-12    | 2012-13    | 2013-14    | 2014-15    | 2015-16    | 2016-17    |
|                                 |           | Actual     | Actual     | Actual     | Actual     | Budget     | Estimate   | Estimate   |
| Teacher Salaries                | 1100      |            |