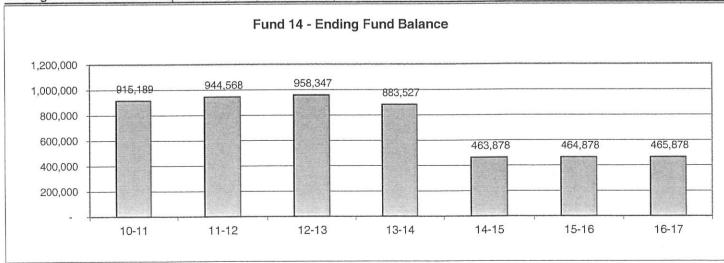

0   |
| Capital Outlay            | 6000 |          |         |         |          |           |          |          |
| Other Outgo               | 7100 |          |         |         |          |           |          |          |
| Indirect Costs            | 7300 |          |         |         |          |           |          |          |
| Total Expenditures        |      | -        | 71,872  | 85,891  | 171,482  | 519,021   | 100,000  | 100,000  |
| Surplus (Deficit)         |      | 98,899   | 29,379  | 13,779  | (74,820) | (419,649) | 1,000    | 1,000    |
| Transfers In (Out) - to G | 8900 | (15,209) |         |         |          |           |          |          |
| Ending Fund Balance       |      | 915,189  | 944,568 | 958,347 | 883,527  | 463,878   | 464,878  | 465,878  |





# Fund 20 - Postemployment Benefits Fund

|                           |      | 2010-11 | 2011-12 | 2012-13 | 2013-14                                  | 2014-15 | 2015-16  | 2016-17  |
|---------------------------|------|---------|---------|---------|------------------------------------------|---------|----------|----------|
|                           |      | Actual  | Actual  | Actual  | Actual                                   | Budget  | Estimate | Estimate |
| Beginning Fund Balance    |      | 57,483  | 77,147  | 96,985  | 116,928                                  | 136,761 | 156,687  | 176,713  |
| Revenues:                 |      |         |         | 10      |                                          |         |          |          |
| Revenue Limit Sources     | 8000 |         |