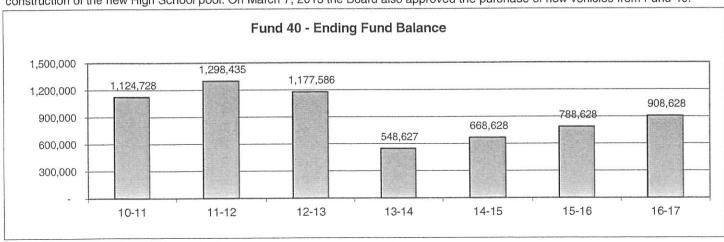

0000000000 |           |         |          | ananyossa - a acceptoso a |

1,298,435 1,177,586 548,627 1,124,728 **Ending Fund Balance** Fund 40 includes revenues collected from David Avenue leases, expenditures authorized by the Board, and maintenance department expenses in excess of the program 6220 allocation. Certain revenues are being set aside for future repair of the High School track (\$116,000 in 2015) and the stadium field (\$713,000 in 2023). Rents received from the Middle School PAC and the High School stadium are being held in specific improvement accounts. The Board approved \$500,000 to help with the cost of construction of the new High School pool. On March 7, 2013 the Board also approved the purchase of new vehicles from Fund 40.

1,177,586

548,627

1,298,435

1,124,728



e) Unassigned/Unappropr 9790

788,628

788,628

668,628

668,628

908,628

908,628

| onterey County                                                                                                                                                                                                                                                                                                                         |                                                      | -                                                                          | THE RESIDENCE AND ADDRESS OF THE PERSON NAMED AND ADDRESS OF T |                                                            | -                                 | Form                                            |
|--------------------------------------