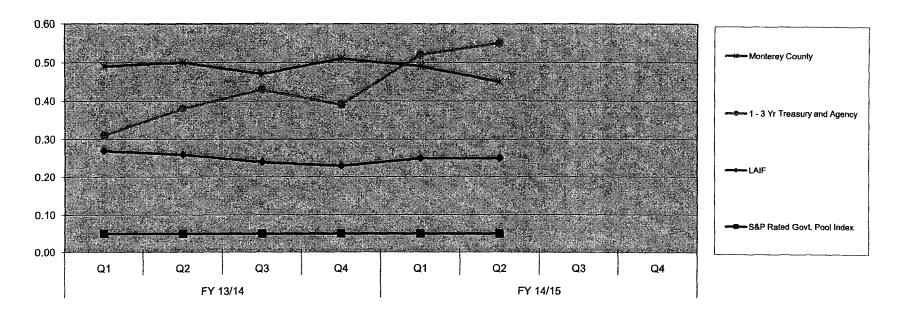

|             |                                       |
| 3136G07K1      | 11886        | Federal National M   | tg Assn            | 12/06/2012       | 10,000,000.00    | 9,947,800.00     | 9,997,069.44     | 0.700          | Aaa         | AA 1,070 12/06/2017                   |
|                |              | Subtotal and Average | 18,583,903.23      |                  | 10,000,000.00    | 9,947,800.00     | 9,997,069.44     |                |             | 1,070                                 |
|                |              | Total and Average    | 1,005,880,956.70   |                  | 1,076,334,770.46 | 1,075,788,040.46 | 1,077,198,450.60 |                | <del></del> | 392                                   |

# **Exhibit C Monterey County Historical Yields vs. Benchmarks**



|                              |      | FY 1 | 3/14 |      |      | FY ' | 14/15 |    |
|------------------------------|------|------|------|------|------|------|-------|----|
| Quarterly Yield              | Q1   | Q2   | Q3   | Q4   | Q1   | Q2   | Q3    | Q4 |
| Monterey County              | 0.49 | 0.50 | 0.47 | 0.51 | 0.49 | 0.45 |       |    |
| 1 - 3 Yr Treasury and Agency | 0.31 | 0.38 | 0.43 | 0.39 | 0.52 | 0.55 |       |    |
| LAIF                         | 0.27 | 0.26 | 0.24 | 0.23 | 0.25 | 0.25 |       |    |
| S&P Rated Govt. Pool Index   | 0.05 | 0.05 | 0.05 | 0.05 | 0.05 | 0.05 |       |    |

The S&P Index yields are obtained from Bloomberg

The 1-3 Yr Treas and Agy yields are obtained from the B of A Merrill Lynch Global Bond Indices/Bloomberg



# Exhibit D Monterey Co