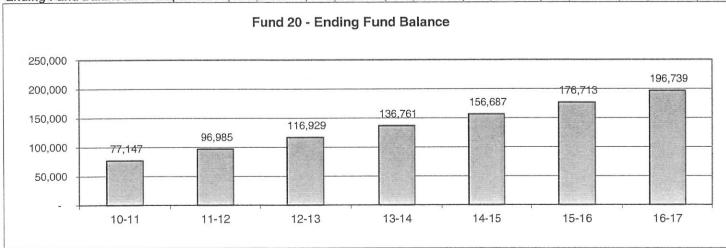

|         | 00,000                                   |         |          |          |
| Indirect Costs            | 7300 |         |         |         |                                          |         |          |          |
| Total Expenditures        |      | -       | -       | -       | -                                        | -       | -        | -        |
| Surplus (Deficit)         |      | 238     | 413     | 518     | 407                                      | 500     | 600      | 600      |
| Transfers In (Out) - from | 8900 | 19,426  | 19,426  | 19,426  | 19,426                                   | 19,426  | 19,426   | 19,426   |
| Ending Fund Balance       |      | 77,147  | 96,985  | 116,929 | 136,761                                  | 156,687 | 176,713  | 196,739  |





# Fund 21 - Building Fund

|                         |        | 2010-11      | 2011-12   | 2012-13     | 2013-14     | 2014-15   | 2015-16  | 2016-17  |
|-------------------------|--------|--------------|-----------|-------------|-------------|-----------|----------|----------|
|                         |        | Actual       | Actual    | Actual      | Actual      | Budget    | Estimate | Estimate |
| Beginning Fund Balance  | e      | 13,310,155   | 1,392,459 | 5,512,963   | 3,558,778   | 730,364   | 426,405  | 426,405  |
| Revenues:               |        |              |           |             |             |           |          |          |
| Revenue Limit Sources   | s 8000 |              |           |             |             |           |          |          |
| Federal Reven