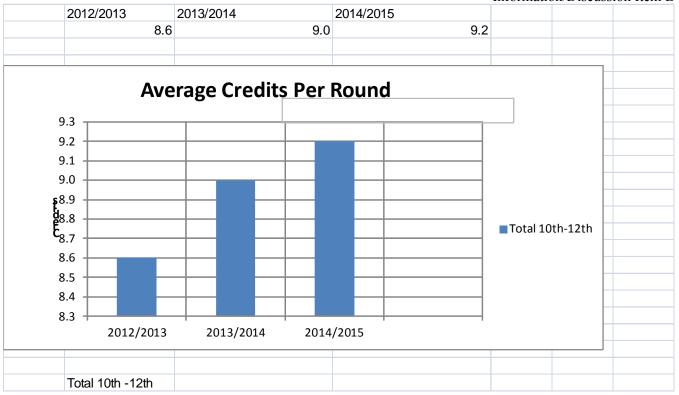

demonstrates that over the course of three years the students in each grade level averaged fewer absences.

#### **Attendance: Tardies**



The above Tardies table represents the average number of tardies the students received over the course of three years. As the Tardy graph illustrates, the small sample size can allow one or two students to change the graph dramatically.

#### **Credits**





At Pacific Grove Community High School in order to meet the credit requirement each student must earn at least 9 credits per grading period (6 times per year). Students who are behind in credits will have a higher minimum number of credits to earn each grading period. Every week extra credits can be earned after school hours. Any student may earn as many credits as he/she is capable of earning.



#### **Graduation Rates**

Credits are given on a mastery basis. Those seniors that do not complete the school year traditionally move to the Adult School or Independent Study.

**Completion rates:** The numbers of students who graduated over the last six years are listed in following table. Most students enter PGCHS in  $10^{th}$ ,  $11^{th}$  or  $12^{th}$  grade to complete their final graduation requirements.

#### NUMBER OF STUDENTS GRADUATING

| 2008-2009 | 2009-2010 | 2010-2011 | 2011-2012 | 2012-2013 | 2013-2014 | 2014-2015  |
|-----------|-----------|-----------|-----------|-----------|-----------|------------|
| 9         | 8         | 9         | 9         | 7         | 14        | Approx. 13 |

Most students enroll in a community college, trade school or get a job after gradu