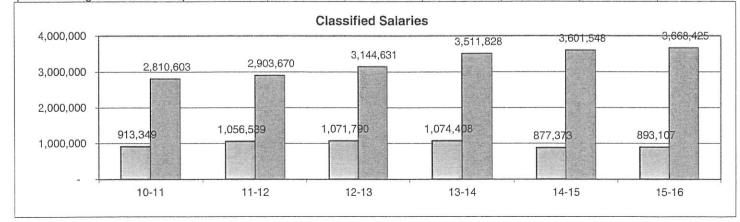

d</b>      | Salarie  | 119,805   | 236,232   | 243,873   | 322,620   | 228,743                                  | 228,743   | 228,743   |
| Total Restricted                   |          | 913,349   | 1,056,539 | 1,071,790 | 1,074,408 | 877,373                                  | 893,107   | 909,156   |
| Total Unrestricted                 | il in a  | 2,810,603 | 2,903,670 | 3,144,631 | 3,511,828 | 3,601,548                                | 3,668,425 | 3,736,641 |
| Total Classified Salarie           | es       | 3,723,951 | 3,960,209 | 4,216,422 | 4,586,236 | 4,478,920                                | 4,561,533 | 4,645,797 |
| percent change                     |          | 4.8%      | 6.3%      | 6.5%      | 8.8%      | -2.3%                                    | 1.8%      | 1.8%      |



|                       |          | En        | nployee   | Benefits  | s - 3000  |           |           |           |
|-----------------------|----------|-----------|-----------|-----------|-----------|-----------|-----------|-----------|
|                       | T        | 2010-11   | 2011-12   | 2012-13   | 2013-14   | 2014-15   | 2015-16   | 2016-17   |
|                       |          | Actual    | Actual    | Actual    | Actual    | Budget    | Estimate  | Estimate  |
| STRS                  |          |           |           |           |           |           |           |           |
| Restricted            | 3100     | 118,744   | 118,369   | 138,940   | 153,649   | 150,489   | 174,331   | 208,297   |
| Unrestricted          |          | 823,043   | 988,081   | 884,503   |