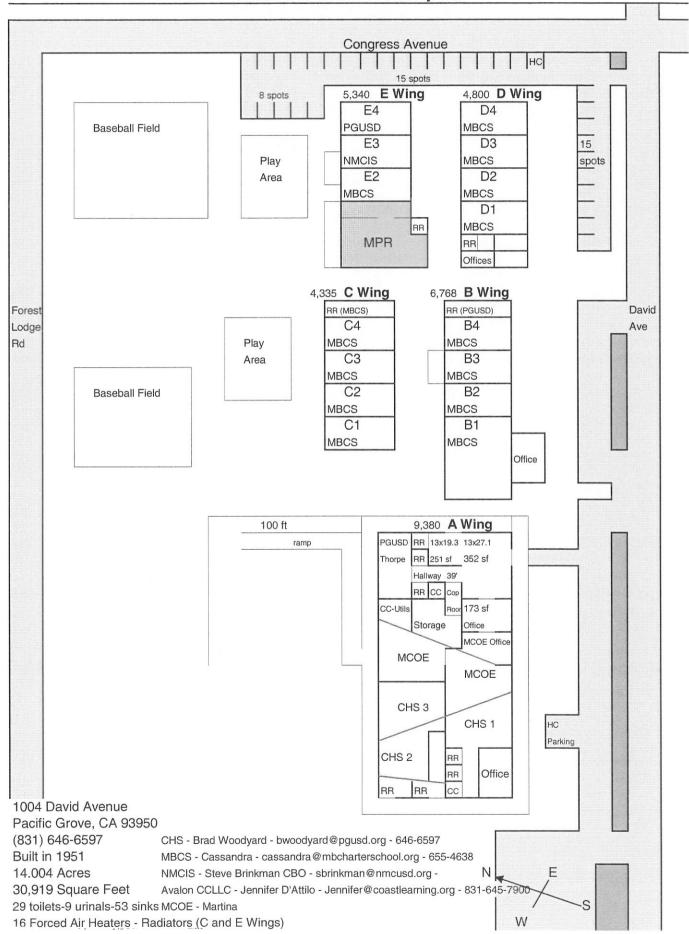

Acres

95,338 Square Feet

57 toilets - 30 waterless urinals - 12 showers - 179 sinks

3 Pumps-38 FA Heaters-8 Air Handlers-16 Radiators

**PGUSD** 

Regular Meeting of May 7, 2015

# Pacific Grove High School - Stadium and Fields



# **Pacific Grove Adult School** Pacific Grove Softball Field 960 Meadow Room HC 2,234 1,920 Lighthouse Preschool 13 32 spots RR Preschool Plus 12 3,340 2,400 Nurse's Annex 11 CC 10 100 PP Playground 210 2,358 80 spots MPR Residential RR PP Library 8 17 Mile Ridge 7 Drive Road 6 13,284 cc 5 Office 2 3 1 4 4A Lighthouse Avenue 1025 Lighthouse Avenue, Pacific Grove, CA 93950

(831) 646-6580 Built in 1948 - 7.177 Acres

25,536 Square Feet

22 toilets - 2 waterless urinals - 29 sinks

1. Heat-Pump = 17, Forced Air Heaters **PGUSD** 

W

# **David Avenue Campus**



# **District Office - Maintenance Yard**



435 Hillcrest Avenue
Pacific Grove, CA 93950
(831) 646-6510
Built in 2010
Acres
16,550 Square Feet
6 toilets - 1 waterless urinal - 6 sinks
3 Heat Pumps - 1 Furnace

# **Facilities - Forest Grove Elementary**

|                | Unit | Qty   |    | Cost  | Т        | otal Cost | Life | Rem | Со    | ndition   | Contrib/Yr | Reserve Balance |
|----------------|------|-------|----|-------|----------|-----------|------|-----|-------|-----------|------------|-----------------|
| Exterior:      |      |       |    |       |          |           |      |     |       |           | TC / Life  | AC x RL         |
| Asphalt        | sf   |       |    |       | \$       | -         |      |     |       |           |            |                 |
| Concre