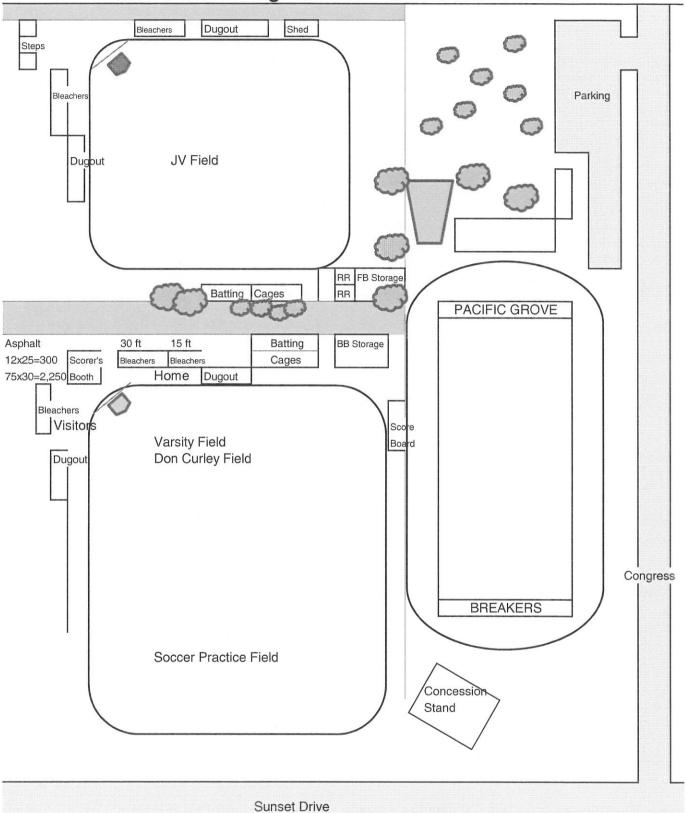

or information and discussion only and has no fiscal impact.

# **Forest Grove Elementary School**



# **Robert Down Elementary School**



485 Pine Avenue

Pacific Grove, CA 93950

(831) 646-6540

Built in 1921-1929

Classrooms = 24

7.938 Acres

47,153 Square Feet

35 toilets - 11 waterless urinals - 67 sinks

5 Heat Pumps - 33 Forced Air Heaters - 2 Air Handlers

E N

# Pacific Grove Middle School



# **Pacific Grove High School**



615 Sunset Drive

# Sunset Drive

Pacific Grove, CA 93950

(831) 646-6590

Built in 1955-1959, 2011

Classrooms = 43

31.474 Acres

95,338 Square Feet

57 toilets - 30 waterless urinals - 12 showers - 179 sinks

3 Pumps-38 FA Heaters-8 Air Handlers-16 Radiators

**PGUSD** 

Regular Meeting of May 7, 2015

# Pacific Grove High School - Stadium and Fields



# **Pacific Grove Adult School** Pacific Grove Softball Field 960 Meadow Room HC 2,234 1,920 Lighthouse Preschool 13 32 spots RR Preschool Plus 12 3,340 2,400 Nurse's Annex 11 CC 10 100 PP Playground 210 2,358 80 spots MPR Residential RR PP Library 8 17 Mile Ridge 7 Drive Road 6 13,284 cc 5 Office 2 3 1 4 4A Lighthouse Avenue 1025 Lighthouse Avenue, Pacific Grove, CA 93950

(831) 646-6580 Built in 1948 - 7.177 Acres

25,536 Square Feet

22 toilets - 2 waterless urinals - 29 sinks

1. Heat-Pump = 17, Forced Air Heaters **PGUSD** 

W

# **David Avenue Campus**



# **District Office - Maintenance Yard**



435 Hillcrest Avenue
Pacific Grove, CA 93950
(831) 646-6510
Built in 2010
Acres
16,550 Square Feet
6 toilets - 1 waterless urinal - 6 sinks
3 Heat Pumps - 1 Furnace

# **Facilities - For