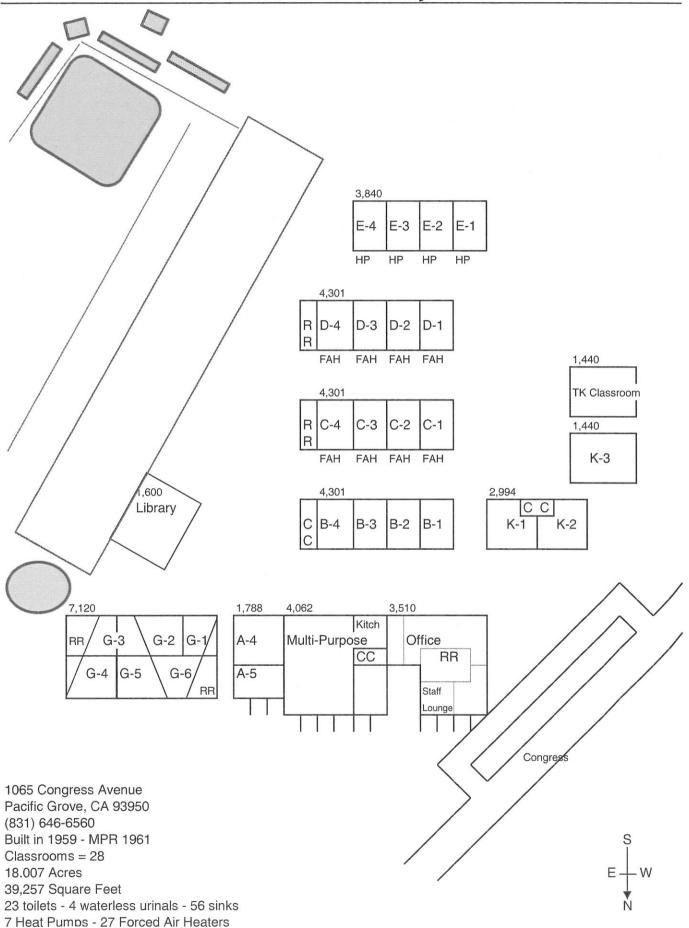

### B. Design of Forest Grove Congress Avenue Entrance

Rich Weber, Oona Johnsen presented three different design options to the Board.

Keith Higgins, Traffic Engineer.

<u>Kathleen Lee</u> spoke to the Board, expressed ideas and concerns as a parent and FG School Site Council member.

PG Police Officer Roxanne Viray mirrored the concerns of the entrance options.

The Board directed Administration to proceed with option D1 with the exception of the curb/cutout, directing Administration to look at further options for the curb/cutout along the front entrance.

MOTION <u>Crandell/Paff</u> to accept the Design of Forest Grove Congress Avenue Entrance option D1 with the exception of the curb/cutout. Motion CARRIED 5-0