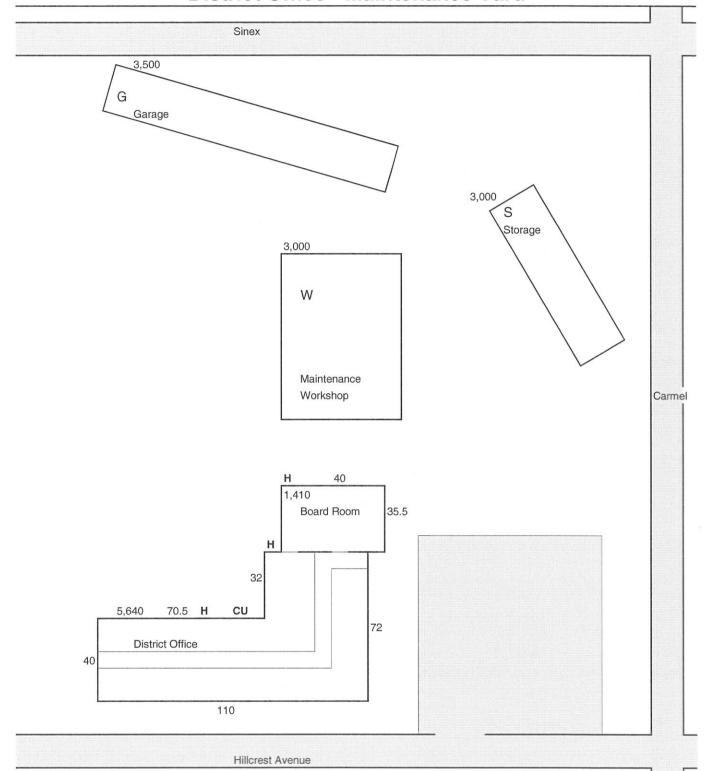

aterless urinals - 12 showers - 179 sinks

3 Pumps-38 FA Heaters-8 Air Handlers-16 Radiators

**PGUSD** 

Regular Meeting of May 7, 2015

# Pacific Grove High School - Stadium and Fields



# **Pacific Grove Adult School** Pacific Grove Softball Field 960 Meadow Room HC 2,234 1,920 Lighthouse Preschool 13 32 spots RR Preschool Plus 12 3,340 2,400 Nurse's Annex 11 CC 10 100 PP Playground 210 2,358 80 spots MPR Residential RR PP Library 8 17 Mile Ridge 7 Drive Road 6 13,284 cc 5 Office 2 3 1 4 4A Lighthouse Avenue 1025 Lighthouse Avenue, Pacific Grove, CA 93950

(831) 646-6580 Built in 1948 - 7.177 Acres

25,536 Square Feet

22 toilets - 2 waterless urinals - 29 sinks

1. Heat-Pump = 17, Forced Air Heaters **PGUSD** 

W

# **David Avenue Campus**



# **District Office - Maintenance Yard**



435 Hillcrest Avenue
Pacific Grove, CA 93950
(831) 646-6510
Built in 2010
Acres
16,550 Square Feet
6 toilets - 1 waterless urinal - 6 sinks
3 Heat Pumps - 1 Furnace

# **Facilities - Forest Grove Elementary**

|                | Unit | Qty   |    | Cost  | Т        | otal Cost | Life | Rem | Со    | ndition   | Contrib/Yr | Reserve Balance |
|----------------|------|-------|----|-------|----------|-----------|------|-----|-------|-----------|------------|-----------------|
| Exterior:      |      |       |    |       |          |           |      |     |       |           | TC / Life  | AC x RL         |
| Asphalt        | sf   |       |    |       | \$       | -         |      |     |       |           |            |                 |
| Concrete       | sf   |       |    |       | \$