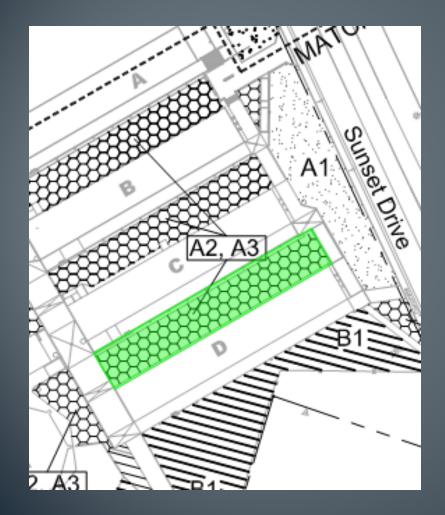

Contributes to the educational program
- Creates an attractive environment



Areas of Implementation





Lyonothamnus flofibundus



Magnolia stellata



Olea europea



Sequola sempervirens



Geljera parvlflora



Magnolia grandiflora



Melaleuca guinguenervia



Pistacia chinensis



Umus parvifo a



Liquidambar styracifiua



Magnolia soulangiana



Metrosideros excelsus



Pyrus calleryana



Callistemon v. 'Little John'



Grevillea rosmarinifolia





Arctostaphylos spp.



Cistus spp.



Eriogonum grande v. rubescens



Lavandula angustifolia





Artemesia 'Powis Castle'



Convolvus cneorum



Fremontodendron californicum



Phormlum 'Amazing Red'







A3 - ORNAMENTAL

SHRUBS



# PG High School Landscape Implementation





### **PG High School Landscape Implementation**





#### B1 - OAK PINE PLANTING



Aesculus californica



Ceanothus thyrsiflorus



Garrya elliptica



Rhamnus callfornica



Heteromeles arbutifolia



Romneya coulter



Quercus agrifolia



Umbellularla californica

# PG High School Landscape Implementation







## Forest Grove Landscape Implementation