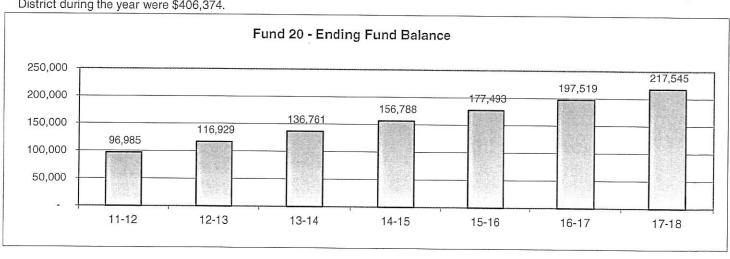

|          |         |         |         |         |         |          |
| c) Committed              | 9750   |          |         |         |         |         |         |          |
| d) Assigned - Medigap     | 9780   |          |         |         |         |         |         |          |
| e) Unassigned-Reserve fo  |        |          | -       |         |         |         |         |          |
| Unassigned/Unappropr      | 9790   | 96,985   | 116,929 | 136,761 | 156,788 | 177,493 | 197,519 | 217,545  |
| Ending Fund Balance       |        | 96,985   | 116,929 | 136,761 | 156,788 | 177,493 | 197,519 | 217,545  |

The District's Annual Required Contribution (ARC) for the year ended June 30, 2015 was \$799,523, and contributions made by the District during the year were \$406,374.



## Fund 21 - Building Fund

|                          |        | 2011-12   | 2012-13     | 2013-14     | 2014-15                                 | 2015-16     | 2016-17   | 2017-18               |
|--------------------------|--------|-----------|-------------|-------------|-----------------------------------------|-------------|-----------|-----------------------|
|                          |        | Actual    | Actual      | Actual      | Actual                                  | Actual      | Budget    | Estimate              |
| Beginning Fund Balan     | ce     | 1,392,459 | 5,512,963   | 3,558,778   | 730,364                                 | 2,060,698   | 542,107   | 2,445,107             |
| Revenues:                |        |           |             |             |