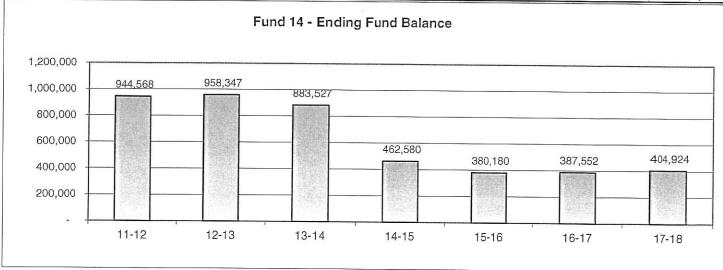

| Unassigned/Unappropr 9     |             |            |         | 462,580 | 380,180 | 387,552       | 404,924 |
| e) Unassigned-Reserve fc 9 |             |            |         |         |         |               |         |
| d) Assigned                | 780         |            |         |         |         |               |         |
| c) Committed 9             | 750         |            |         |         |         |               |         |
| b) Restricted              | 740         |            |         |         |         |               |         |
| a) Nonspendable - Revolv 9 | 711         |            |         |         |         |               |         |
| Components of Ending Fu    | nd Balance: |            |         |         |         | 1111111111111 |         |



## Fund 20 - Postemployment Benefits Fund

|                           |        | 2011-12  | 2012-13 | 2013-14 | 2014-15 | 2015-16 | 2016-17 | 2017-18  |
|---------------------------|--------|----------|---------|---------|---------|---------|---------|----------|
|                           |        | Actual   | Actual  | Actual  | Actual  | Actual  | Budget  | Estimate |
| Beginning Fund Baland     | ce     | 77,147   | 96,985  | 116,928 | 136,761 | 156,788 | 177,493 | 197,519  |
| Revenues:                 |        |          |         |         |         |         |         |          |
| Revenue Limit Source      | s 8000 |          |         |         |         |         |         |          |
| Federal Revenue           | 8100   |          |         |         |         |         |