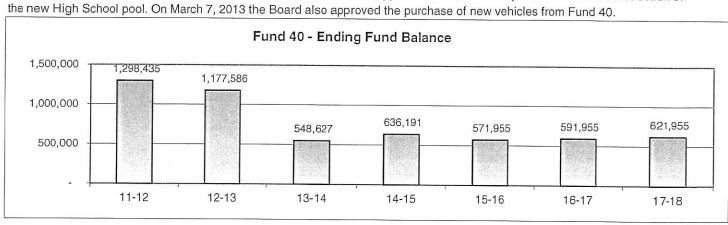

|
| Forest Grove Project     | 0,00   |           |           |           |         |          |         |                                         |

Ending Fund Balance 1,298,435 1,177,586 548,627 636,191 571,955 591,955 621,955

Fund 40 includes revenues collected from David Avenue leases, expenditures authorized by the Board, and maintenance department expenses in excess of the program 6220 allocation. Certain revenues are being set aside for future repair of the High School track (\$116,000) and the stadium field (\$713,000 in 2023). Rents received from the Middle School PAC and the High School stadium are being held in specific improvement accounts. The Board approved \$500,000 to help with the cost of construction of

548,627

636,191

571,955

591.955

621,955

1,177,586



e) Unassigned/Unappropr 9790

1,298,435

|                                                                                                              |                |               |                     | ditures by Object   |                                 |                     |                   |                                 | Fon                     |
|--------------------------------------------------------------------------------------------------------------|----------------|---------------|---------------------|---------------------|---------------------------------|---------------------|-------------------|---------------------------------|-------------------------|
|