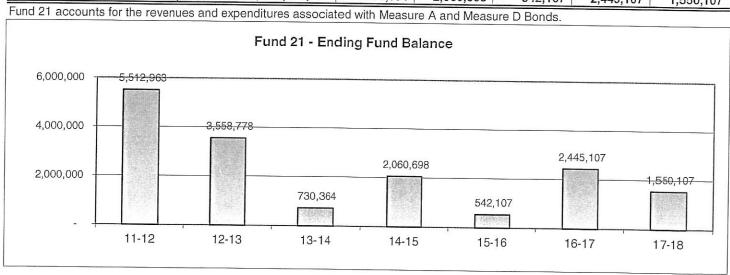

|                                         |             |           |                       |
| c) Committed             | 9750   |           |             |             |                                         |             |           |                       |
| d) Assigned              | 9780   |           |             |             |                                         |             |           |                       |
| e) Unassigned-Reserve fo | 9789   |           |             |             |                                         |             |           |                       |
| Unassigned/Unappropr     | 9790   | 5,512,963 | 3,558,778   | 730,364     | 2,060,698                               | 542,107     | 2,445,107 | 1,550,107             |

3,558,778

5,512,963



730,364

2,060,698

542,107

2,445,107

1,550,107

1,550,107

**Ending Fund Balance** 

## Fund 40 - Capital Outlay Projects Fund

|                          |        | 2011-12   | 2012-13   | 2013-14   | 2014-15 | 2015-16  | 2016-17 | 2017-18                                 |
|--------------------------|--------|-----------|-----------|-----------|---------|----------|---------|-----------------------------------------|
|                          |        | Actual    | Actual    | Actual    | Actual  | Actual   | Budget  | Estimate                                |
| Beginning Fund Balanc    | e      | 1,124,728 | 1,298,435 | 1,177,586 | 548,627 | 636,191  | 571,955 | 591,955                                 |
| Revenues:                |        |           |           |           |