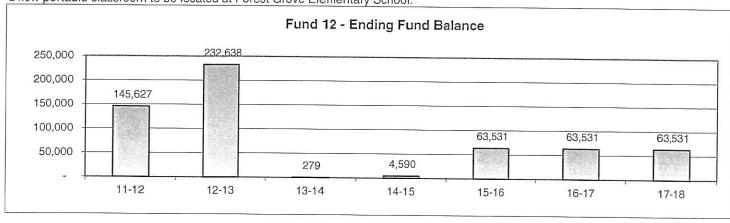

igned 97               | 80         |         |     |       |        |        |        |
| c) Committed 97              | 50         |         |     |       |        |        |        |
| b) Restricted 97             | 40 478     |         |     |       |        |        |        |
| a) Nonspendable - Revolv 97  | 11         |         |     |       |        |        |        |
| components of Ending I di    | d Dalance. |         |     |       |        |        |        |

Fund 12 accounts for all the transactions related to the State Preschool program and the Before and After School Recreation Program (BASRP). In 2011-12, fees were raised which allowed the Fund to operate at a surplus. In 2013-14, Fund 12 paid for a new portable classroom to be located at Forest Grove Elementary School.



## Fund 13 - Cafeteria Fund

|                                         | 2011-12   | 2012-13   | 2013-14     | 2014-15                                 | 2015-16                                 | 2016-17