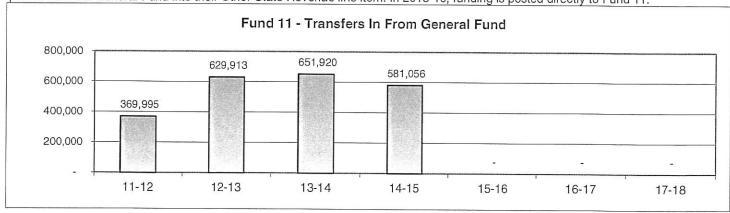

| 0.1.07    |           |           |           |
| e) Unassigned/Unappropr     | 9/90   | 43,567    |           | 78,414                                    | 34,670    | 774,914   | 1,372,914 | 1,954,914 |

Fund 11 accounts for all the transactions related to the District's Adult Education program. The state has changed the way Adult Ed posts the apportionments, making it difficult to compare across years. Prior to 2008-09, Adult Ed received their apportionment directly from the state. In 2009-10, it became a Transfer-In from the General Fund. Then, in 2011-12, it was not transferred in, but posted from the General Fund into their Other State Revenue line item. In 2015-16, funding is posted directly to Fund 11.

78,414

34,670

774,914

1,372,914

1,954,914

43,567



**Ending Fund Balance** 

## Fund 12 - Child Development Fund

|                               | 2011-12  | 2012-13 | 2013-14                | 2014-15 | 2015-16 | 2016-17  | 2017-18            |
|-------------------------------|----------|---------|------------------------|---------|---------|----------|--------------------|
|                               | Actual   | Actual  | Actual                 | Actual  | Actual  | Budget   | Estimate           |
| Beginning Fund Balance        | 38,919   | 145,627 | 232,638                | 279     | 4,590   | 63,531   | 63,531             |
| Revenues:                     |          |         |                        |         |         |          |                    |
| Revenue Limit Sources 8000    |          |         |