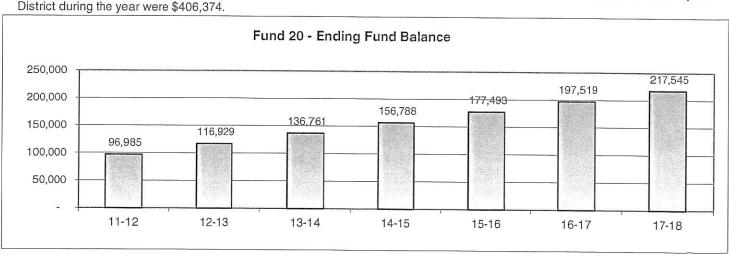

cted             | 9740   |          |         |         |         |         |               |                          |
| c) Committed              | 9750   |          |         |         |         |         |               |                          |
| d) Assigned - Medigap     | 9780   |          |         |         |         |         |               |                          |
| e) Unassigned-Reserve for | 9789   |          |         |         |         |         |               |                          |

The District's Annual Required Contribution (ARC) for the year ended June 30, 2015 was \$799,523, and contributions made by the District during the year were \$406,374.

136,761

136,761

156,788

156,788

177,493

177,493

197,519

197,519

217,545

217,545

116,929

116,929



Unassigned/Unappropr 9790

**Ending Fund Balance** 

96,985

96,985

### Fund 21 - Building Fund

|                       |      |           | 2012-13     | 2013-14     | 2014-15   | 2015-16     | 2016-17   | 2017-18   |
|-----------------------|------|-----------|-------------|-------------|-----------|-------------|-----------|-----------|
| -                     |      | Actual    | Actual      | Actual      | Actual    | Actual      | Budget    | Estimate  |
| Beginning Fund Balanc | e    | 1,392,459 | 5,512,963   | 3,558,778   | 730,364   | 2,060,698   | 542,106   | 1,880,522 |
| Revenues:             |      |           |             |             |           |             |           |           |
| Revenue Limit Sources | 8000 |           |             |             |           |