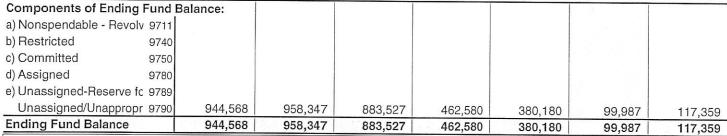

| Indirect Costs            | 7300 |         |         |          |                       |                 |           |          |
| Total Expenditures        |      | 71,872  | 85,891  | 171,482  | 517,581               | 179,144         | 377,566   | 80,000   |
| O (D (' '')               |      |         |         |          | N200000000 000 000000 | #250 DO #2 00/A |           |          |
| Surplus (Deficit)         |      | 29,379  | 13,779  | (74,820) | (420,947)             | (82,400)        | (280,194) | 17,372   |
| Transfers In (Out) - to G | 8900 |         |         |          |                       |                 |           |          |
| Ending Fund Balance       |      | 944,568 | 958,347 | 883,527  | 462,580               | 380,180         | 99,987    | 117,359  |





### Fund 20 - Postemployment Benefits Fund

|                           |        | 2011-12  | 2012-13 | 2013-14 | 2014-15 | 2015-16 | 2016-17       | 2017-18                  |
|---------------------------|--------|----------|---------|---------|---------|---------|---------------|--------------------------|
|                           |        | Actual   | Actual  | Actual  | Actual  | Actual  | Budget        | Estimate                 |
| Beginning Fund Baland     | е      | 77,147   | 96,985  | 116,928 | 136,761 | 156,788 | 177,493       | 197,519                  |
| Revenues:                 |        |          |         |         |         |         |               |                          |
| Revenue Limit Source      | s 8000 |          |         |         |         |