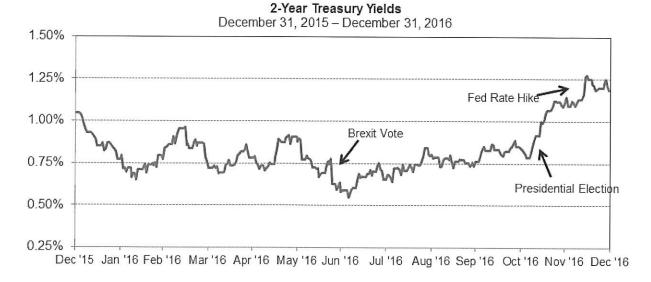

ns, with the longer end rising substantially over higher inflation expectations from the President-elect's proposed fiscal policies.
- As a result, the yield curve has risen significantly, even when compared to a year ago.



**Yield Curve History** 

|        | 12/31/15 | 09/30/16 | 12/31/16 |
|--------|----------|----------|----------|
| 1-Mo.  | 0.13     | 0.19     | 0.42     |
| 3-Mo.  | 0.17     | 0.28     | 0.50     |
| 6-Mo.  | 0.48     | 0.43     | 0.61     |
| 1-Yr.  | 0.60     | 0.59     | 0.81     |
| 2-Yr.  | 1.05     | 0.76     | 1.19     |
| 3-Yr.  | 1.31     | 0.88     | 1.45     |
| 5-Yr.  | 1.76     | 1.15     | 1.93     |
| 7-Yr.  | 2.09     | 1.42     | 2.25     |
| 10-Yr. | 2.27     | 1.60     | 2.45     |
| 30-Yr. | 3.02     | 2.32     | 3.07     |

Source: Bloomberg



Source: Bloomberg

The County Treasury continues to outperform most of its portfolio benchmarks this quarter. Our investment strategy positions short term debt to provide liquidity and continues to take advantage of available higher yields on US Treasuries, commercial paper, notes and negotiable CDs as well as maintaining federal agencies with attractive rates. The following indicators reflect key aspects of the County's investment portfolio in light of the above noted conditions:

- 1. <u>Market Access</u> During the quarter, the majority of County investment purchases were in the area of U.S. Treasuries. Additional investment purchases involved Federal Agencies, Commercial Paper and a CD. The Treasurer continues to keep a higher level of liquid assets reflecting the need to maintain le