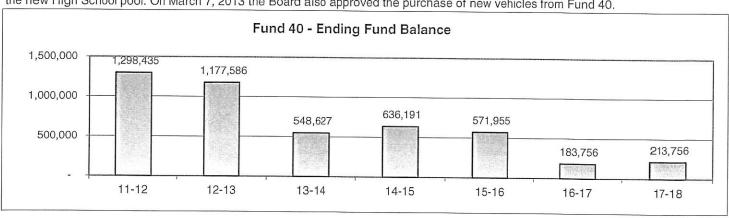

|

Fund 40 includes revenues collected from David Avenue leases, expenditures authorized by the Board, and maintenance department expenses in excess of the program 6220 allocation. Certain revenues are being set aside for future repair of the High School track (\$116,000) and the stadium field (\$713,000 in 2023). Rents received from the Middle School PAC and the High School stadium are being held in specific improvement accounts. The Board approved \$500,000 to help with the cost of construction of the new High School pool. On March 7, 2013 the Board also approved the purchase of new vehicles from Fund 40.

548,627

548,627

636,191

636,191

571,955

571,955

183,756

183,756

213,756

213,756

1,177,586

1,177,586



e) Unassigned/Unappropr 9790

**Ending Fund Balance** 

1,298,435

1,298,435

# 2016-17 Second Interim General Fund Summary - Unrestricted/Restricted Revenues, Expenditures, and Changes in Fund Balance

Action/Discussion Item B

27 66134 0000000 Form 01

| <b>Description</b> Re                                                                                        | source Codes | Object<br>Codes