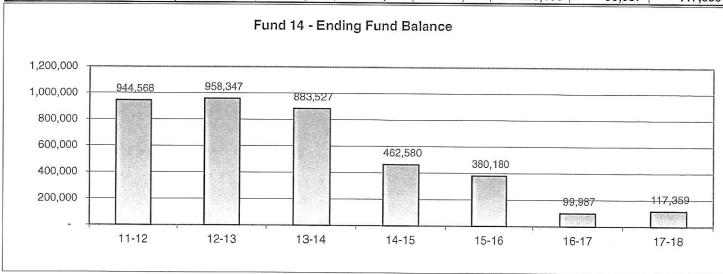

Indirect Costs            | 7300 |         |         |          |                       |                 |           |          |
| Total Expenditures        |      | 71,872  | 85,891  | 171,482  | 517,581               | 179,144         | 377,566   | 80,000   |
| O (D (' '')               |      |         |         |          | N200000000 000 000000 | #250 DO #2 00/A |           |          |
| Surplus (Deficit)         |      | 29,379  | 13,779  | (74,820) | (420,947)             | (82,400)        | (280,194) | 17,372   |
| Transfers In (Out) - to G | 8900 |         |         |          |                       |                 |           |          |
| Ending Fund Balance       |      | 944,568 | 958,347 | 883,527  | 462,580               | 380,180         | 99,987    | 117,359  |





### Fund 20 - Postemployment Benefits Fund

|                           |        | 2011-12  | 2012-13 | 2013-14 | 2014-15 | 2015-16 | 2016-17       | 2017-18                  |
|---------------------------|--------|----------|---------|---------|---------|---------|---------------|--------------------------|
|                           |        | Actual   | Actual  | Actual  | Actual  | Actual  | Budget        | Estimate                 |
| Beginning Fund Baland     | е      | 77,147   | 96,985  | 116,928 | 136,761 | 156,788 | 177,493       | 197,519                  |
| Revenues:                 |        |          |         |         |         |         |               |                          |
| Revenue Limit Source      | s 8000 |          |         |         |         |         |