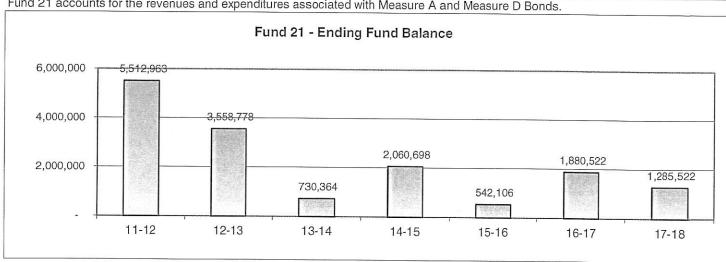

|             |             | 2         |             |           |           |
| Indirect Costs        | 7300 |           |             |             |           |             |           |           |
| Total Expenditures    |      | 3,382,456 | 1,978,072   | 2,837,675   | 1,002,003 | 1,530,398   | 730,924   | 600,000   |
| Surplus (Deficit)     |      | 4,120,505 | (1,954,186) | (2,828,413) | 1,330,334 | (1,518,592) | 1,338,417 | (595,000  |
| Transfers In (Out)    | 8900 |           | ( , , ,     | (-,,)       | .,000,00. | (1,010,002) | 1,000,417 | (393,000) |
| Ending Fund Balance   | 100  | 5,512,963 | 3,558,778   | 730,364     | 2,060,698 | 542,106     | 1,880,522 | 1,285,522 |



Fund 21 accounts for the revenues and expenditures associated with Measure A and Measure D Bonds.



### Fund 40 - Capital Outlay Projects Fund

|                          |      | 2011-12   | 2012-13   | 2013-14   | 2014-15 | 2015-16  | 2016-17   | 2017-18