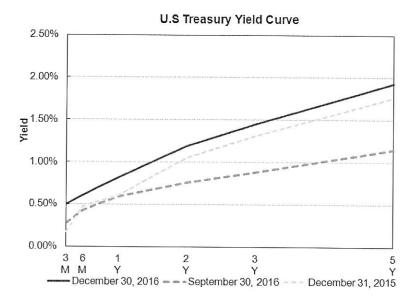

since earlier this year but is still below the FOMC's 2 percent longer-run objective, partly reflecting earlier declines in energy prices and in prices on non-energy imports. In view of realized and expected labor market conditions and inflation, on December 14, 2016 the Committee decided to raise the target range for the federal funds rate to 0.50% - 0.75%. This action continues to support further strengthening in labor market conditions and a return to a 2 percent inflation rate.

#### U.S. TREASURY YIELD CURVE

- Treasury rates have surged following the U.S. elections, with the longer end rising substantially over higher inflation expectations from the President-elect's proposed fiscal policies.
- As a result, the yield curve has risen significantly, even when compared to a year ago.



**Yield Curve History** 

|        | 12/31/15 | 09/30/16 | 12/31/16 |
|--------|----------|----------|----------|
| 1-Mo.  | 0.13     | 0.19     | 0.42     |
| 3-Mo.  | 0.17     | 0.28     | 0.50     |
| 6-Mo.  | 0.48     | 0.43     | 0.61     |
| 1-Yr.  | 0.60     | 0.59     | 0.81     |
| 2-Yr.  | 1.05     | 0.76     | 1.19     |
| 3-Yr.  | 1.31     | 0.88     | 1.45     |
| 5-Yr.  | 1.76     | 1.15     | 1.93     |
| 7-Yr.  | 2.09     | 1.42     | 2.25     |
| 10-Yr. | 2.27     | 1.60     | 2.45     |
| 30-Yr. | 3.02     | 2.32     | 3.07     |

Source: Bloomberg



Source: Bloomberg

The County Treasury continues to outperform most of its portfolio benchmarks this quarter. Our investment strategy positions short term debt to provide liquidity and continues to take advantage of availa