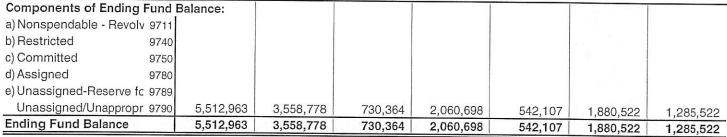

04,276   | 994,803   | 466,999     | 462,242   |           |
| Other Outgo           | 7100 |           |             |             | 2         |             |           |           |
| Indirect Costs        | 7300 |           |             |             |           |             |           |           |
| Total Expenditures    |      | 3,382,456 | 1,978,072   | 2,837,675   | 1,002,003 | 1,530,398   | 730,924   | 600,000   |
| Surplus (Deficit)     |      | 4,120,505 | (1,954,186) | (2,828,413) | 1,330,334 | (1,518,592) | 1,338,417 | (595,000  |
| Transfers In (Out)    | 8900 |           | ( , , ,     | (-,,)       | .,000,00. | (1,010,002) | 1,000,417 | (393,000) |
| Ending Fund Balance   | 100  | 5,512,963 | 3,558,778   | 730,364     | 2,060,698 | 542,106     | 1,880,522 | 1,285,522 |



Fund 21 accounts for the revenues and expenditures associated with Measure A and Measure D Bonds.



### Fund 40 - Capital Outlay Projects Fund

|                          |      | 2011-12   | 2012-13   | 2013-14   | 2014-15 | 2015-16  | 2016-17   | 2017-18