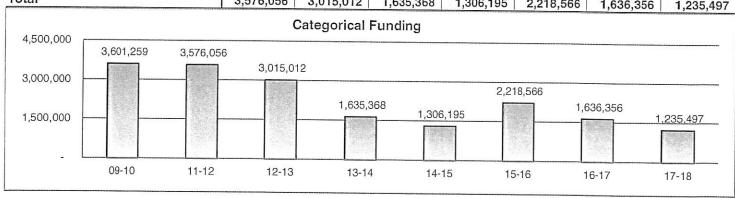

| 1,635,368 | 1,306,195 | 2,218,566 | 1,636,356 | 1,235,497      |



# Fund 1 - General Fund

| Actual   Beginning Fund Balance - Unre   4,789,783   4,418,288   3,377,908   3,280,119   3,418,235   269,777   499,525   91,899,691   91,999,015   91,720,016   92,833,318,7141   3,538,701   3,686,011   5,240,889   3,981, 91,999,015   91,720,016   92,629,518   92,629,518   92,629,518   92,629,518   92,629,518   92,629,518   92,629,518   92,629,518   92,629,518   92,629,518   92,629,518   92,629,518   92,629,518   92,629,518   92,629,518   92,629,518   92,629,518   92,629,518   92,629,518   92,629,518   92,629,518   92,629,518   92,629,518   92,629,518   92,629,518   92,629,518   92,629,518   92,629,518   92,629,518   92,629,518   92,629,518   92,629,518   92,629,518   92,629,518   92,629,518   92,629,518   92,629,518   92,629,518   92,629,518   92,629,518   92,6