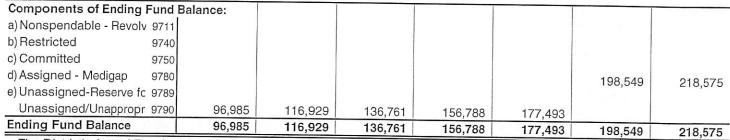

|         |         |                          |                          |
| Indirect Costs            | 7300   |         |         |         |         |         |                          |                          |
| Total Expenditures        |        | -       | -       | -       | -       | -       | -                        |                          |
| Surplus (Deficit)         |        | 413     | 518     | 407     | 600     | 1,279   | 1 000                    | 200                      |
| Transfers In (Out) - from | 8900   | 19,426  | 19,426  | 19,426  | 19,426  | 19,426  | 1,630                    | 600                      |
| Ending Fund Balance       |        | 96,985  | 116,929 | 136,761 | 156,788 | 177,493 | 19,426<br><b>198,549</b> | 19,426<br><b>218,575</b> |







## Fund 21 - Building Fund

|                          |                | 2011-12   | 2012-13     | 2013-14     | 2014-15   | 2015-16     | 2016-17   | 2017-18   |
|--------------------------|----------------|-----------|-------------|-------------|-----------|-------------|-----------|-----------|
|                          |                | Actual    | Actual      | Actual      | Actual    | Actual      | Budget    | Estimate  |
| Beginning Fund Baland    | ce             | 1,392,459 | 5,512,963   | 3,558,778   | 730,364   | 2,060,698   | 542,106   | 1,839,849 |
| Revenues:                |                |           |             |             |           |             |           |           |
| Revenue Limit Source     | s 8000         |           |             |             |