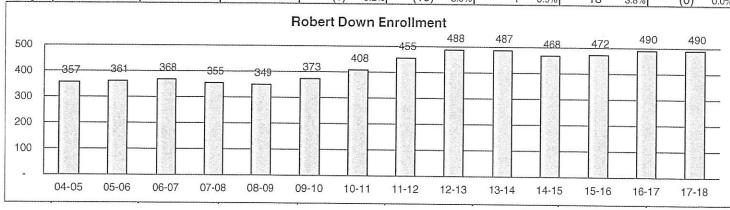

| 70          | 1.4%  | 76  | 15.2% | 81  | 2.5%  | 72  | -14.3% | 85   | -5.6%  | 87  | 10.1% | 73  | -7.6%            | 76    | -2.7%         |
| 4      | 61          | -6.2% | 72  | 2.9%  | 78  | 2.6%  | 87  | 7.4%   | 72   | 0.0%   | 86  | 1.2%  | 93  | 6.9%             | 76    | 3.7%          |
| 5      | 66          | 4.8%  | 62  | 1.6%  | 71  | -1.4% | 77  | -1.3%  | 84   | -3.4%  | 69  | -4.2% | 81  | -5.8%            | 89    | -3.8%         |
| Total  | 408         |       | 455 |       | 488 |       | 487 |        | 468  |        | 472 |       | 490 |                  | (490) | 0.070         |
| change | 35          | 9.4%  | 47  | 11.5% | 33  | 7.3%  | (1) | -0.2%  | (19) | -3.9%  | 4   | 0.9%  | 18  | 3.8%             | (0)   | 0.0%          |

14-15

15-16

16-17

17-18



| 5-year   | *     |      | 2011  | -12   | 2012- | -13  | 2013  | -14    | 2014- | 15    | 2015  | -16Actio | n/Dis <b>ွ</b> မျှရနှုံ့ | թր <del>/</del> tem | B 2017- | -18   |
|----------|-------|------|-------|-------|-------|------|-------|--------|-------|-------|-------|----------|--------------------------|---------------------|---------|-------|
| weighted | actu  | al   | actu  | ıal   | actu  | al   | actu  | al     | actua | al    | actu  | al       | actu                     | al                  | estima  | ate   |
| average  | CBEDS | %    | CBEDS | %     | CBEDS | %    | CBEDS | %      | CBEDS | %     | CBEDS | %        | CBEDS                    | %                   | CBEDS   | %     |
|          |       |      |       |       |       |      | Midd  | lle Sc | chool |