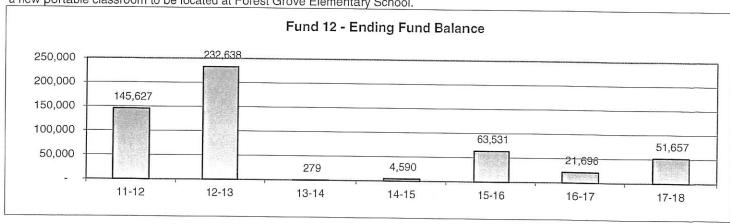

|                     |                |        |        |        |
| b) Restricted         | 9740       | 478                |         |                     |                |        |        |        |
| a) Nonspendable - Re  | volv 9711  |                    |         |                     |                |        |        |        |
| Components of Endi    | ng runa ba | nance:             | 1       |                     |                |        |        |        |

Fund 12 accounts for all the transactions related to the State Preschool program and the Before and After School Recreation Program (BASRP). In 2011-12, fees were raised which allowed the Fund to operate at a surplus. In 2013-14, Fund 12 paid for a new portable classroom to be located at Forest Grove Elementary School.



# Fund 13 - Cafeteria Fund

|                                      | 2011-12