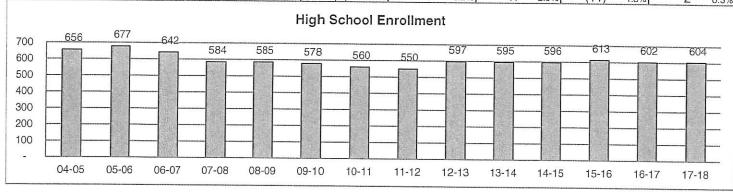

---|-------|
| 9      | 150  | 5.6%   | 146  | 5.8%  | 173 | 13.8% | 153 | -2.5%  | 160 | 8.1%  | 164 | 5.1%  | 170  | 6.3%   | 167   | 5.8%  |
| 10     | 137  | -8.7%  | 151  | 0.7%  | 155 | 6.2%  | 167 | -3.5%  | 151 | -1.3% | 155 | -3.1% | 152  | -7.3%  | 165   | -3.1% |
| 11     | 132  | -13.2% | 128  | -6.6% | 153 | 1.3%  | 140 | -9.7%  | 151 | -9.6% | 147 | -2.6% | 138  | -11.0% | 141   | -7.2% |
| 12     | 141  | -2.8%  | 125  | -5.3% | 116 | -9.4% | 135 | -11.8% | 134 | -4.3% | 147 | -2.6% | 142  | -3.4%  | 131   | -5.2% |
| Total  | 560  |        | 550  |       | 597 |       | 595 |        | 596 |       | 613 |       | 602  |        | (604) | 0.270 |
| change | (18) | -3.1%  | (10) | -1.8% | 47  | 8.5%  | (2) | -0.3%  | 1   | 0.2%  | 17  | 2.9%  | (11) | -1.8%  | 2     | 0.3%  |



| CHS             | 27              | 49112 | 17                  |      | 21               |      | 27                |         | 19                |       | 16              |      | 23    |      | 20    |       |
|-----------------|-----------------|-------|---------------------|------|------------------|------|-------------------|---------|-------------------|-------|-----------------|------|-------|------|-------|-------|
| District change | <b>1,821</b> 60 | 3.4%  | <b>1,934</b><br>113 | 6.2% | <b>2,064</b> 130 | 6.7% | <b>2,051</b> (13) | -0.6%   | <b>2,015</b> (36) | -1.8% | <b>2,083</b> 68 | 3.4% | 2,082 | 0.0% | 2,084 | 0.1%  |
| 2.500           |                 |       |                     |      |                  |      | Total D           | istrict | Enrolln           | ne