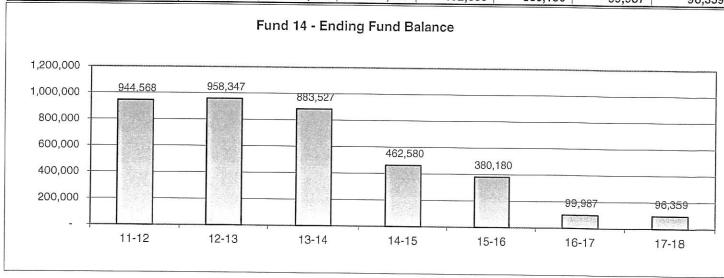

|                                          |
| Indirect Costs            | 7300   |         |         |           |           |          |           |                                          |
| Total Expenditures        |        | 71,872  | 85,891  | 171,482   | 517,581   | 179,144  | 377,566   | 100,000                                  |
| Surplus (Deficit)         | ŀ      | 29,379  | 13,779  | (74,820)  | (420,947) | (82,400) | (200 104) | (0.000)                                  |
| Transfers In (Out) - to G | 8900   | ,       | .5,     | (1-1,020) | (720,341) | (02,400) | (280,194) | (3,628)                                  |
| Ending Fund Balance       |        | 944,568 | 958,347 | 883,527   | 462,580   | 380,180  | 99,987    | 96,359                                   |





# Fund 20 - Postemployment Benefits Fund

|                           |        | 2011-12 | 2012-13 | 2013-14 | 2014-15 | 2015-16 | 2016-17                  | 2017-18                  |
|---------------------------|--------|---------|---------|---------|---------|---------|--------------------------|--------------------------|
|                           |        | Actual  | Actual  | Actual  | Actual  | Actual  | Budget                   | Estimate                 |
| Beginning Fund Balanc     | e      | 77,147  | 96,985  | 116,928 | 136,761 | 156,788 | 177,493                  | 198,549                  |
| Revenues:                 |        |         |         |         |         |         |                          |                          |
| Revenue Limit Sources     | s 8000 |