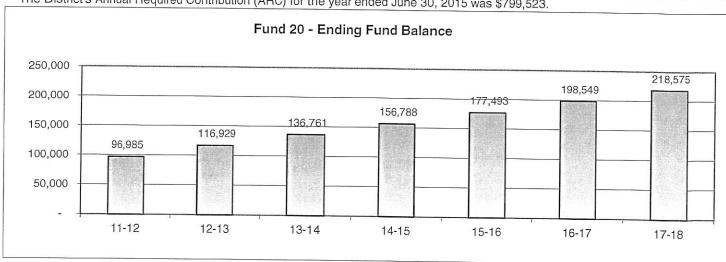

|         |         |                          |                          |
| Indirect Costs            | 7300   |         |         |         |         |         |                          |                          |
| Total Expenditures        |        | -       | -       | -       | -       | -       | -                        |                          |
| Surplus (Deficit)         |        | 413     | 518     | 407     | 600     | 1,279   | 1 000                    | 200                      |
| Transfers In (Out) - from | 8900   | 19,426  | 19,426  | 19,426  | 19,426  | 19,426  | 1,630                    | 600                      |
| Ending Fund Balance       |        | 96,985  | 116,929 | 136,761 | 156,788 | 177,493 | 19,426<br><b>198,549</b> | 19,426<br><b>218,575</b> |







## Fund 21 - Building Fund

|                          |                | 2011-12   | 2012-13     | 2013-14     | 2014-15   | 2015-16     | 2016-17   | 2017-18   |
|--------------------------|----------------|-----------|-------------|-------------|-----------|-------------|-----------|-----------|
|                          |                | Actual    | Actual      | Actual      | Actual    | Actual      | Budget    | Estimate  |
| Beginning Fund Baland    | ce             | 1,392,459 | 5,512,963   | 3,558,778   | 730,364   | 2,060,698   | 542,106   | 1,839,849 |
| Revenues:                |                |           |             |             |           |             |           |           |
| Revenue Limit Source     | s 8000         |           |             |             |