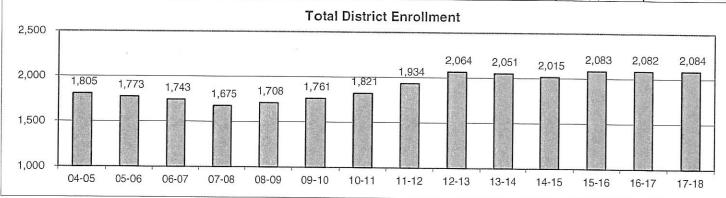

|      | 21               |      | 27                |         | 19                |       | 16              |      | 23    |      | 20    |       |
|-----------------|-----------------|-------|---------------------|------|------------------|------|-------------------|---------|-------------------|-------|-----------------|------|-------|------|-------|-------|
| District change | <b>1,821</b> 60 | 3.4%  | <b>1,934</b><br>113 | 6.2% | <b>2,064</b> 130 | 6.7% | <b>2,051</b> (13) | -0.6%   | <b>2,015</b> (36) | -1.8% | <b>2,083</b> 68 | 3.4% | 2,082 | 0.0% | 2,084 | 0.1%  |
| 2.500           |                 |       |                     |      |                  |      | Total D           | istrict | Enrolln           | nent  |                 | •    |       |      |       | 0.170 |



# **Property Tax Revenue**

|                | и ====        |               |               |                               |               |                    | 5.00%         | 5.00%              |
|----------------|---------------|---------------|---------------|-------------------------------|---------------|--------------------|---------------|--------------------|
|                | 2010-11       | 2011-12       | 2012-13       | 2013-14                       | 2014-15       | 2015-16            | 2016-17       | 2017-18            |
|                | actual        | actual        | actual        | actual                        | actual        | actual             | actual/est    | estimate           |
| July           |               | 122,225       | -             | -