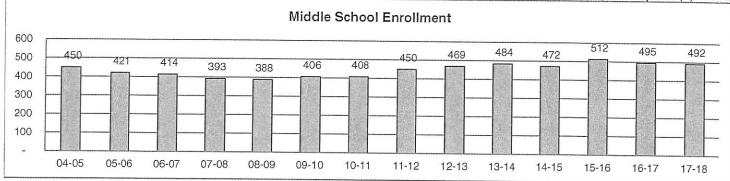

188   | 16.0%    | 151                      | 3.4%                | 157     | 6.8%  |
| 7        | 144   | 9.9% | 148   | 17.5% | 162   | 8.0% | 162   | 8.0%   | 163   | -6.3% | 164   | 7.2%     | 186                      | -1.1%               | 154     | 2.2%  |
| 8        | 138   | 3.8% | 152   | 5.6%  | 157   | 6.1% | 148   | -8.6%  | 156   | -3.7% | 160   | -1.8%    | 158                      | -3.7%               | 180     | -3.0% |
| Total    | 408   | 0.5% | 450   | 10.3% | 469   | 4.2% | 484   | 3.2%   | 472   | -2.5% | 512   | 8.5%     | 495                      | -3.3%               | (492)   | -0.7% |
| change   | 2     | 0.5% | 42    | 10.3% | 19    | 4.2% | 15    | 3.2%   | (12)  | -2.5% | 40    | 8.5%     | (17)                     | -3.3%               | (3)     | -0.7% |



|        | . T  |        |      |       |     |       | Hig | h Sch  | ool |       |     |       |      |        |       |       |
|--------|------|--------|------|-------|-----|-------|-----|--------|-----|-------|-----|-------|------|--------|-------|-------|
| 9      | 150  | 5.6%   | 146  | 5.8%  | 173 | 13.8% | 153 | -2.5%  | 160 | 8.1%  | 164 | 5.1%  | 170  | 6.3%   | 167   | 5.8%  |
| 10     | 137  | -8.7%  | 151  | 0.7%  | 155 | 6.2%  | 167 | -3.5%  | 151 | -1.3% | 155 | -3.1% | 152  | -7.3%  | 165   | -3.1% |
| 11     | 132  | -13.2% | 128  | -6.6% | 153 | 1.3%  | 140 | -9.7%  | 151 | -9.6% | 147 | -2.6% | 138  | -11.0% | 141   | -7.2% |
| 12     | 141  | -2.8%  | 125  | -5.3% | 116 | -9.4% | 135 | -11.8% | 134 | -4.3% | 147 | -2.6% | 142  | -3.4%  | 131   | -5.2% |
| Total  | 5