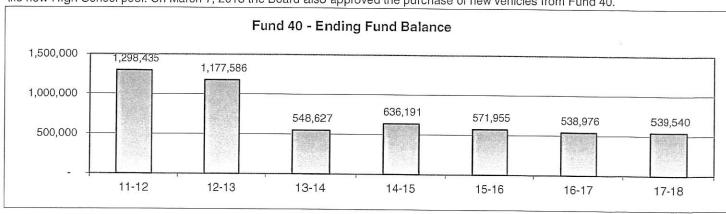

|           |         |         |         |         |         |
| Components of End    | ling Fund B | Balance:  |           |         |         |         |         |         |

Fund 40 includes revenues collected from David Avenue leases, expenditures authorized by the Board, and maintenance department expenses in excess of the program 6220 allocation. Certain revenues are being set aside for future repair of the High School track (\$116,000) and the stadium field (\$713,000 in 2023). Rents received from the Middle School PAC and the High School stadium are being held in specific improvement accounts. The Board approved \$500,000 to help with the cost of construction of the new High School pool. On March 7, 2013 the Board also approved the purchase of new vehicles from Fund 40.



|                                                                                                              |      |                  |                     | ditures by Object   |                                 |                     |                    |                                 | Form                      |
|--------------------------------------------------------------------------------------------------------------|------|------------------|---------------------|---------------------|---------------------------------|---------------------|--------------------|---------------------------------|---------------------------|
|                                                                                                              |      | L                | 2016