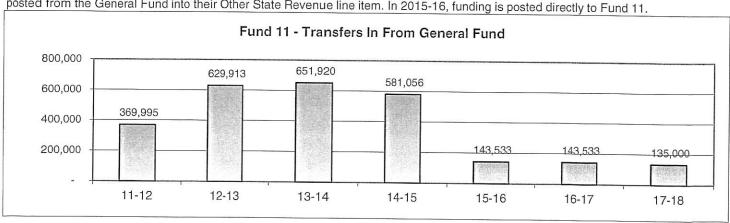

|           |           |                                         |                                         |           | 128,755     | 88,126                  |

Fund 11 accounts for all the transactions related to the District's Adult Education program. The state has changed the way Adult Ed posts the apportionments, making it difficult to compare across years. Prior to 2008-09, Adult Ed received their apportionment directly from the state. In 2009-10, it became a Transfer-In from the General Fund. Then, in 2011-12, it was not transferred in, but posted from the General Fund into their Other State Revenue line item. In 2015-16, funding is posted directly to Fund 11.

78,414

78,414

34,670

34,670

774,914

774,914

1,096,239

1,602,055

43.567

43,567



e) Unassigned/Unappropr 9790

**Ending Fund Balance** 

# Fund 12 - Child Development Fund

|                               | 2011-12     | 2012-13 | 2013-14   | 2014-15 | 2015-16 | 2016-17  | 2017-18           |
|-------------------------------|-------------|---------|-----------|---------|---------|----------|-------------------|
|                               | Actual      | Actual  | Actual    | Actual  | Actual  | Budget   | Estimate          |
| Beginning Fund Balance        | 38,919      | 145,627 | 232,638   | 279     | 4,590   | 63,531   | 21,696            |
| Revenues:                     |             |         |           |         |         |          |                   |
| Revenue Limit Sources 8000    |             |         |           |         |         |          |