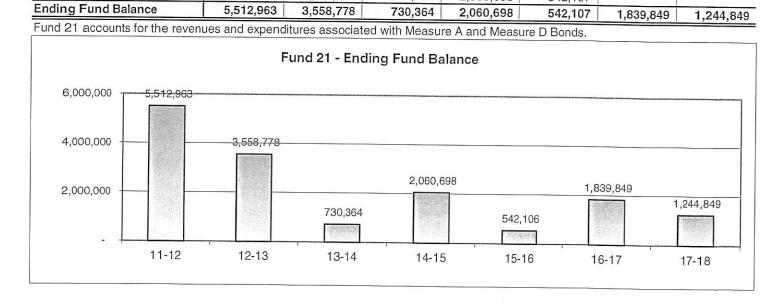

ance      |                | 5,512,963 | 3,558,778   | 730,364     | 2,060,698 | 542,106     | 1,839,849 | 1,244,849 |
|                          |                |           |             |             |           |             |           |           |
| Components of Ending     |                | Balance:  |             |             |           |             |           |           |
| a) Nonspendable - Revolv | o realizations |           |             |             |           |             |           |           |
| b) Restricted            | 9740           |           |             |             |           |             |           |           |
| c) Committed             | 9750           |           |             |             |           |             |           |           |



730,364

2,060,698

9780

5,512,963

3,558,778

d) Assigned

e) Unassigned-Reserve fc 9789 Unassigned/Unappropr 9790 1,839,849

542,107

1,244,849

## Fund 40 - Capital Outlay Projects Fund

|                         |        | 2011-12   | 2012-13   | 2013-14   | 2014-15 | 2015-16  | 2016-17  | 2017-18  |
|-------------------------|--------|-----------|-----------|-----------|---------|----------|----------|----------|
|                         |        | Actual    | Actual    | Actual    | Actual  | Actual   | Budget   | Estimate |
| Beginning Fund Baland   | ce     | 1,124,728 | 1,298,435 | 1,177,586 | 548,627 | 636,191  | 571,955  | 538,976  |
| Revenues:               |        |           |           |           |         |          |          |          |
| Revenue Limit Source    |