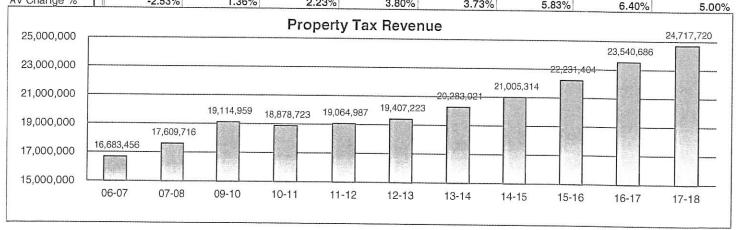

875,798                       | 722,293       |                    | 23,540,686    | 24,717,720         |
| percent change | -1.24%        | 0.99%         | 1.80%         | 4.51%                         | 3.56%         | 1,226,089<br>5.84% | 1,309,282     | 1,177,034          |
| Assessed Val   | 3,969,517,234 | 4,023,644,675 | 4,113,459,805 | 4,269,800,918                 |               |                    | 5.89%         | 5.00%              |
| AV Change %    | -2.53%        | 1.36%         | 2.23%         | POPO E A SOLVENINO PAGE SENDO | 4,428,931,578 | 4,687,490,298      | 4,988,039,914 | 5,237,940,714      |
| 07101190 /0    | -2.00/6       | 1.00/6        | 2.23%         | 3.80%                         | 3.73%         | 5.83%              | 6.40%         | 5.00%              |



# Categoricals

| Title                        | Obj-Res     | 2011-12   | 2012-13