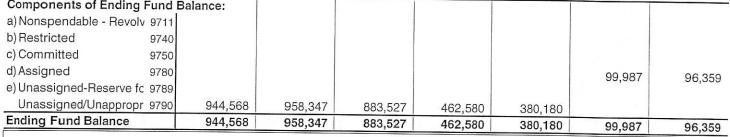

|                                          |
| Indirect Costs            | 7300   |         |         |           |           |          |           |                                          |
| Total Expenditures        |        | 71,872  | 85,891  | 171,482   | 517,581   | 179,144  | 377,566   | 100,000                                  |
| Surplus (Deficit)         | ŀ      | 29,379  | 13,779  | (74,820)  | (420,947) | (82,400) | (200 104) | (0.000)                                  |
| Transfers In (Out) - to G | 8900   | ,       | .5,     | (1-1,020) | (720,341) | (02,400) | (280,194) | (3,628)                                  |
| Ending Fund Balance       |        | 944,568 | 958,347 | 883,527   | 462,580   | 380,180  | 99,987    | 96,359                                   |





# Fund 20 - Postemployment Benefits Fund

|                           |        | 2011-12 | 2012-13 | 2013-14 | 2014-15 | 2015-16 | 2016-17                  | 2017-18                  |
|---------------------------|--------|---------|---------|---------|---------|---------|--------------------------|--------------------------|
|                           |        | Actual  | Actual  | Actual  | Actual  | Actual  | Budget                   | Estimate                 |
| Beginning Fund Balanc     | e      | 77,147  | 96,985  | 116,928 | 136,761 | 156,788 | 177,493                  | 198,549                  |
| Revenues:                 |        |         |         |         |         |         |                          |                          |
| Revenue Limit Sources     | s 8000 |