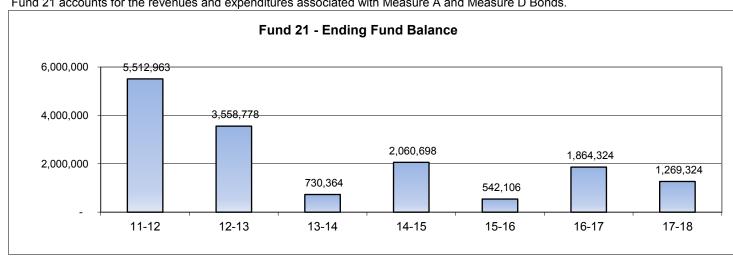

|           |
| b) Restricted 9740            |           |           |         |           |         |           |           |
| c) Committed 9750             |           |           |         |           |         |           |           |
| d) Assigned 9780              |           |           |         |           |         | 1,864,324 | 1,269,324 |
| e) Unassigned-Reserve fo 9789 |           |           |         |           |         |           |           |
| Unassigned/Unappropr 9790     | 5,512,963 | 3,558,778 | 730,364 | 2,060,698 | 542,107 |           |           |
| Ending Fund Balance           | 5,512,963 | 3,558,778 | 730,364 | 2,060,698 | 542,107 | 1,864,324 | 1,269,324 |

Fund 21 accounts for the revenues and expenditures associated with Measure A and Measure D Bonds.



## Fund 40 - Capital Outlay Projects Fund

|                          |      | 2011-12   | 2012-13   | 2013-14   | 2014-15 | 2015-16  | 2016-17   | 2017-18  |
|--------------------------|------|-----------|-----------|-----------|---------|----------|-----------|----------|
|                          |      | Actual    | Actual    | Actual    | Actual  | Actual   | Actual    | Estimate |
| Beginning Fund Balance   | •    | 1,124,728 | 1,298,435 | 1,177,586 | 548,627 | 636,191  | 571,955   | 376,097  |
| _                        |      |           |           |           |         |          |           |          |
| Revenues:                |      |           |           |           |         |          |           |          |
| Revenue Limit Sources    |      |           |           |