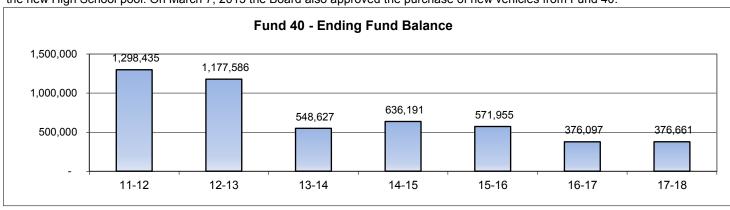

ommitted             | 9750 |           |           |           |         |          |           |          |

Fund 40 includes revenues collected from David Avenue leases, expenditures authorized by the Board, and maintenance department expenses in excess of the program 6220 allocation. Certain revenues are being set aside for future repair of the High School track (\$116,000) and the stadium field (\$713,000 in 2023). Rents received from the Middle School PAC and the High School stadium are being held in specific improvement accounts. The Board approved \$500,000 to help with the cost of construction of the new High School pool. On March 7, 2013 the Board also approved the purchase of new vehicles from Fund 40.

548,627

548,627

636,191

636,191

571,955

571,955

1,177,586

1,177,586



d) Assigned

e) Unassigned/Unappropr 9790

**Ending Fund Balance** 

9780

1,298,435

1,298,435

376.097

376,097

376,661

376,661

Pacific Grove Unified Monterey County

### Unaudited Actuals FINANCIAL REPORTS 2016-17 Unaudited Actuals School District Certification

Action/Discussion Rem66134 0000000 Form CA

| UNAUDITED ACTUAL FINANCIAL REPORT:                                                                                                                                                                |                                                                                                            |  |  |  |  |  |  |
|---------------------------------------------------------------------------------------------------------------------------------------------------------------