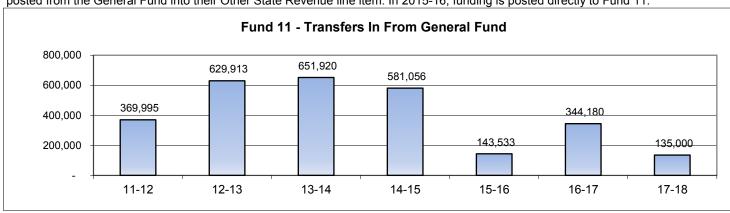

|        |        |         | 504,531   | 88,126    |
| e) Unassigned/Unappropr     | 790 43,56    | <b>,</b> | 78,414 | 34,670 | 774,914 |           |           |
| Ending Fund Balance         | 43,56        | -        | 78,414 | 34,670 | 774,914 | 1,693,433 | 1,602,055 |

Fund 11 accounts for all the transactions related to the District's Adult Education program. The state has changed the way Adult Ed posts the apportionments, making it difficult to compare across years. Prior to 2008-09, Adult Ed received their apportionment directly from the state. In 2009-10, it became a Transfer-In from the General Fund. Then, in 2011-12, it was not transferred in, but posted from the General Fund into their Other State Revenue line item. In 2015-16, funding is posted directly to Fund 11.



## **Fund 12 - Child Development Fund**

|                               | 2011-12     | 2012-13  | 2013-14   | 2014-15 | 2015-16 | 2016-17  | 2017-18  |
|-------------------------------|-------------|----------|-----------|---------|---------|----------|----------|
|                               | Actual      | Actual   | Actual    | Actual  | Actual  | Actual   | Estimate |
| Beginning Fund Balance        | 38,919      | 145,627  | 232,638   | 279     | 4,590   | 63,531   | 83,284   |
| Revenues:                     |             |          |           |         |         |          |          |
| Revenue Limit Sources 8000    |             |          |           |         |         |          |          |
| Federal Revenue 8100          |             |          |           |