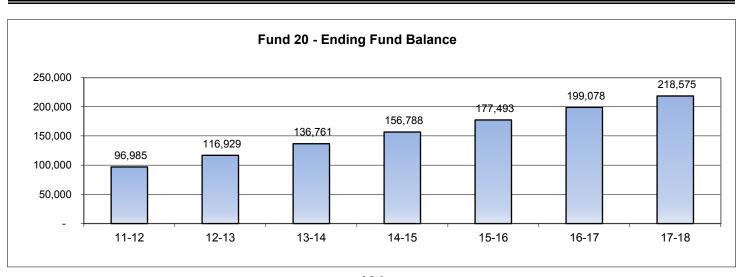

|         |         |         |          |
| a) Nonspendable - Revolv 9711  |          |         |         |         |         |         |          |
| b) Restricted 9740             |          |         |         |         |         |         |          |
| c) Committed 9750              |          |         |         |         |         |         |          |
| d) Assigned - Medigap 9780     |          |         |         |         |         | 199,078 | 218,575  |
| e) Unassigned-Reserve fo 9789  |          |         |         |         |         |         | •        |
| Unassigned/Unappropr 9790      |          | 116,929 | 136,761 | 156,788 | 177,493 |         |          |
| Ending Fund Balance            | 96,985   | 116,929 | 136,761 | 156,788 | 177,493 | 199,078 | 218,575  |



## Fund 21 - Building Fund

|                          |        | 2011-12   | 2012-13     | 2013-14     | 2014-15   | 2015-16     | 2016-17   | 2017-18   |
|--------------------------|--------|-----------|-------------|-------------|-----------|-------------|-----------|-----------|
|                          |        | Actual    | Actual      | Actual      | Actual    | Actual      | Actual    | Estimate  |
| Beginning Fund Balance   | се     | 1,392,459 | 5,512,963   | 3,558,778   | 730,364   | 2,060,698   | 542,106   | 1,864,324 |
| Revenues:                |        |           |             |             |           |             |           |           |
| Revenue Limit Source     | s 8000 |           |             |             |           |             |           |           |
|