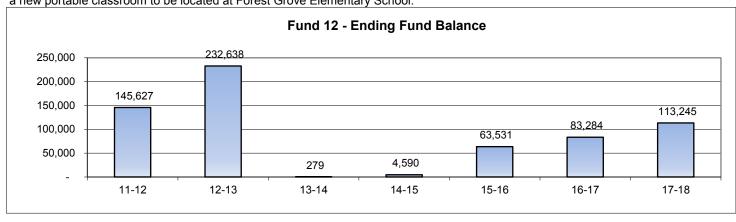

mponents of Ending Fund I   | Balance:    |          |           |         |         |          |          |
| a) Nonspendable - Revolv 9711 |             |          |           |         |         |          |          |
| b) Restricted 9740            | 478         |          |           |         |         |          |          |
| c) Committed 9750             |             |          |           |         |         |          |          |

Fund 12 accounts for all the transactions related to the State Preschool program and the Before and After School Recreation Program (BASRP). In 2011-12, fees were raised which allowed the Fund to operate at a surplus. In 2013-14, Fund 12 paid for a new portable classroom to be located at Forest Grove Elementary School.

279

4,590

63,531

232,641



145,149

d) Assigned

e) Unassigned-Res for Ec 9789 Unassigned/Unappropr 9790

9780

83,284

51,657

51,657

## Fund 13 - Cafeteria Fund

|                                                                                                              | 2011-12               | 2012-13                                           | 2013-14                     | 2014-15                   | 2015-16                    | 2016-17        | 2017-18  |
|--------------------------------------------------------------------------------------------------------------|-----------------------|---------------------------------------------------|-----------------------------|---------------------------|----------------------------|----------------|----------|
|