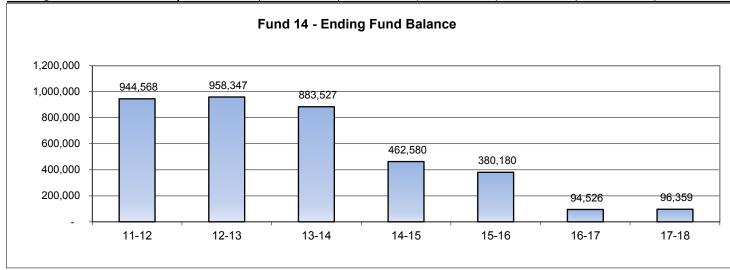

| 70,000   |
| Capital Outlay 6000            |         | ·       |          |           | ·        |           |          |
| Other Outgo 7100               |         |         |          |           |          |           |          |
| Indirect Costs 7300            |         |         |          |           |          |           |          |
| Total Expenditures             | 71,872  | 85,891  | 171,482  | 517,581   | 179,144  | 381,975   | 100,000  |
| Surplus (Deficit)              | 29,379  | 13,779  | (74,820) | (420,947) | (82,400) | (285,655) | (3,628)  |
| Transfers In (Out) - to G 8900 |         | -       |          | - '       |          |           |          |
| Ending Fund Balance            | 944,568 | 958,347 | 883,527  | 462,580   | 380,180  | 94,526    | 90,898   |





## **Fund 20 - Postemployment Benefits Fund**

|                                | 2011-12  | 2012-13 | 2013-14 | 2014-15 | 2015-16 | 2016-17 | 2017-18  |
|--------------------------------|----------|---------|---------|---------|---------|---------|----------|
|                                | Actual   | Actual  | Actual  | Actual  | Actual  | Actual  | Estimate |
| Beginning Fund Balance         | 77,147   | 96,985  | 116,928 | 136,761 | 156,788 | 177,493 | 199,078  |
| Revenues:                      |          |         |         |         |         |         |          |
| Revenue Limit Sources 8000     |          |         |         |         |         |         |          |
| Federal Revenue 8100           |          |         |         |         |         |         |          |
|