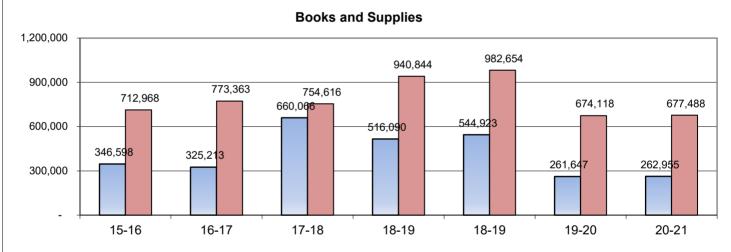

estricted             |         | 4,950     | 14,159    | 9,437     | 51,099        | 47,368    | 47,604            | 47,842   |
| Total Noncapitalized Equ | uipme   | 4,950     | 14,159    | 9,437     | 55,708        | 58,390    | 58,682            | 58,976   |
| Total Restricted         |         | 346,598   | 325,213   | 660,066   | 516,090       | 544,923   | 261,647           | 262,955  |
| Total Unrestricted       |         | 712,968   | 773,363   | 754,616   | 940,844       | 982,654   | 674,118           | 677,488  |
| Total Books and Supplie  | s       | 1,059,566 | 1,098,576 | 1,414,682 | 1,456,934     | 1,527,577 | 935,764           | 940,443  |
| percent change           |         | 17.5%     | 3.7%      | 28.8%     | 3.0%          | 4.8%      | -35.8%            | 0.5%     |



|                                    | <u> </u>              | ervices                  | and Oth      | er - 5000     | Action/     | Discussion Item E | 3                  |
|------------------------------------|-----------------------|--------------------------|--------------|---------------|-------------|-------------------|--------------------|
|                                    | 2015-16               | 2016-17                  | 2017-18      | 2018-19       | 2018-19     | 2019-20           | 2020-21            |
|                                    | Actual                | Actual                   | Audited Act. | First Interim | Second Int. | Estimate          | Estimate           |
| Travel and Conferences             |                       |                          |