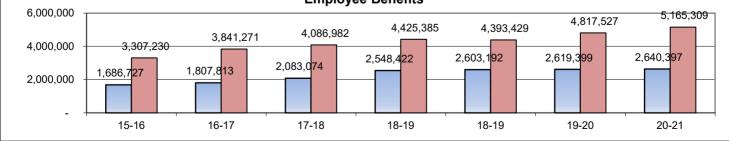

|         | 1,686,727 | 1,807,813           | 2,083,074    | 2,548,422              | 2,603,192              | 2,619,399              | 2,640,397              |
| Total Workers Comp                     |         | 1,000,121 | .,                  |              |                        |                        |                        |                        |
| Total Workers Comp<br>Total Restricted |         |           |                     | 4,086,982    | 4,425,385              | 4,393,429              | 4,817,527              | 5,165,309              |
|                                        | its     | 3,307,230 | 3,841,271 5,649,084 |              | 4,425,385<br>6,973,807 | 4,393,429<br>6,996,621 | 4,817,527<br>7,436,926 | 5,165,309<br>7,805,706 |



|                          |         | Во        | oks and   | d Suppli  | es - 4000     | Action/   | Discussion Item E | 3        |
|--------------------------|---------|-----------|-----------|-----------|---------------|-----------|-------------------|----------|
|                          |         | 2015-16   | 2016-17   | 2017-18   | 2018-19       | 2018-19   | 2019-20           | 2020-21  |
|                          |         |           |           | Audited   |               | Second    |                   |          |
|                          |         | Actual    | Actual    | Actuals   | First Interim | Interim   | Estimate          | Estimate |
| Books and Supplies       |         |           |           |           |               |           |                   |