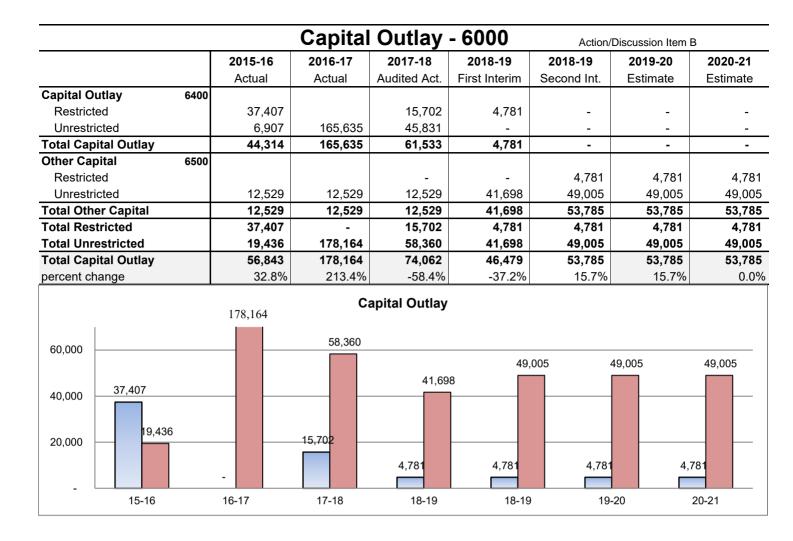

|              |               |             |                   |                    |
| 1,000,000 905,458                  | 960,966               |                          |              |               |             |                   |                    |
| 1,000,000 905,458                  | 960,96                |                          | 321.066      | 357 625       | 209.2       | 50 210            | 277                |
| 005 458                            | 960,966               |                          | 321,066      | 357,625       |             | 59310             | ),277 —            |
| 1,000,000 905,458                  | 960,966               |                          | 321,066      | 357,625       | 308,2       | 59 <u>310</u>     | ) <del>,27</del> 7 |



| <b>tate Special Scho</b><br>Restricted<br>Unrestricted |                        | 2015-16               | 2016-17                                 | 2017-18        |               |              |                |            |
|--------------------------------------------------------|------------------------|-----------------------|-----------------------------------------|----------------|---------------|--------------|----------------|------------|
| Restricted                                             |                        |                       |                                         | 2017-10        | 2018-19       | 2018-19      | 2019-20        | 2020-21    |
| Restricted                                             |                        | Actual                | Actual