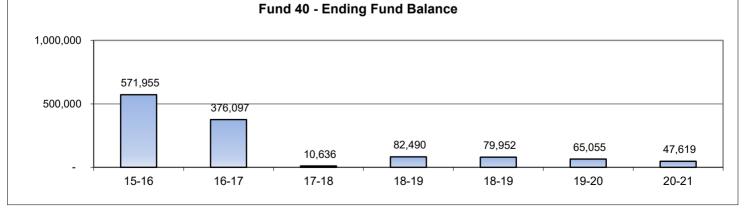

|          |
| d) Assigned             | 9780  |          | 376,097   | 10,636    | 82,490        | 79,952   | 65,055   | 47,619   |
| e) Unassigned/Unappropr | 9790  | 571,955  |           |           |               |          |          |          |
| Ending Fund Balance     |       | 571,955  | 376,097   | 10,636    | 82,490        | 79,952   | 65,055   | 47,619   |

Fund 40 includes revenues collected from David Avenue leases, expenditures authorized by the Board, and maintenance department expenses in excess of the program 6220 allocation. The Board approved \$500,000 to help with the cost of construction of the High School swimming pool. In 2017-18, Fund 40 was used to fund the construction of three portable classrooms at Robert Down, and two portable classrooms at Forest Grove.



G = General Ledger Data: S = Supplemental Data

|       |                                                             |                               | Data Sup                                            | plied For:                    |                                |
|-------|-------------------------------------------------------------|-------------------------------|-----------------------------------------------------|-------------------------------|--------------------------------|
| Form  | Description                                                 | 2018-19<br>Original<br>Budget | 2018-19<br>Board<br>Approved<br>Operating<br>Budget | 2018-19<br>Actuals to<br>Date | 2018-19<br>Projected<br>Totals |
| 011   | General Fund/County School Service Fund                     | GS