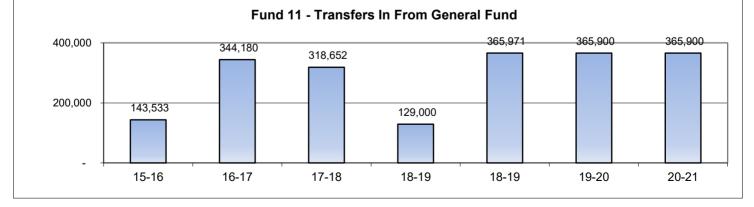

e)Unassigned/Unappropr 9790    | 774,914   |           |           |               |           |           |           |
| Ending Fund Balance            | 774,914   | 1,693,433 | 2,336,590 | 1,718,812     | 1,895,429 | 1,824,649 | 1,712,389 |

### **Fund 11 - Adult Education Fund**

Fund 11 accounts for all the transactions related to the District's Adult Education program. The state has changed the way Adult Ed posts the apportionments, making it difficult to compare across years. Prior to 2008-09, Adult Ed received their apportionment directly from the state. In 2009-10, it became a Transfer-In from the General Fund. Then, in 2011-12, it was not transferred in, but posted from the General Fund into their Other State Revenue line item. In 2015-16, funding is posted directly to Fund 11.



# Fund 12 - Child Development Fund

|                                                              | 2015-16       | 2016-17 | 2017-18     | 2018-19       | 2018-19 | 2019-20  | 2020-21  |
|--------------------------------------------------------------|---------------|---------|-------------|---------------|---------|----------|----------|
|                                                              |               |         | Audited     |               | Second  |          |          |
|                                                              | Actual        | Actual  | Actuals     | First Interim | Interim | Estimate | Estimate |
| Beginning Fund Balance                                       | 4,590         | 63,531  | 83,284      | 108,280       | 108,280 | 143,084  | 151,547