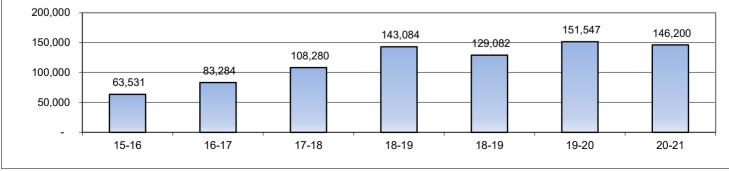

| 129,082 | 151,547  | 146,200  |
| Fund 12 accounts for all the trans                           |               |         | •           | ž             | ·       |          | -        |
| Program (BASRP). In 2011-12, fe                              |               |         |             | •             |         |          |          |
| a new portable classroom to be l                             |               |         |             |               |         | .,       | = /      |
|                                                              |               |         | •           |               |         |          |          |
|                                                              |               | E       | - Ending Fu | and Distances |         |          |          |



|                                    | 2015-16          | 2016-17  | 2017-18              | 2018-19       | 2018-19  | 2019-20   | 2020-21  |
|------------------------------------|------------------|----------|----------------------|---------------|----------|-----------|----------|
|                                    | 2010.0           | 2010 11  | Audited              | 2010 10       | Second   | 2010 20   |          |
|                                    | Actual           | Actual   | Actuals              | First Interim | Interim  | Estimate  | Estimate |
| Beginning Fund Balance             | 8,785            | 8,680    | 9,929                | 13,766        | 13,765   | 6,685     | 1,275    |
| Revenues:                          |                  |          |