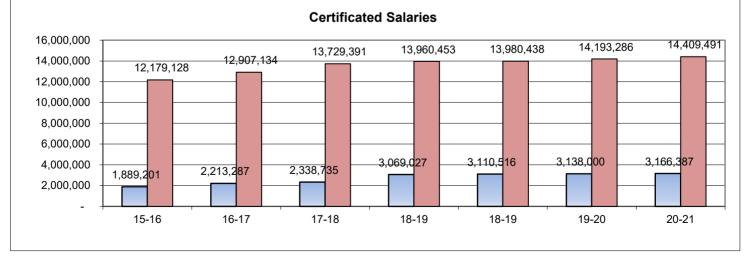

|  |
| Total Restricted                 | 1,889,201         | 2,213,287                           | 2,338,735                 | 3,069,027     | 3,110,516                | 3,138,000  | 3,166,387  |  |  |
| Total Unrestricted               | 12,179,128        | 12,907,134                          | 13,729,391                | 13,960,453    | 13,980,438               | 14,193,286 | 14,409,491 |  |  |
| Total Certificated Salaries      | 14,068,329        | 15,120,421                          | 16,068,126                | 17,029,480    | 17,090,953               | 17,331,286 | 17,575,878 |  |  |
| percent change                   | 7.1%              | 7.5%                                | 6.3%                      | 6.0%          | 0.4%                     | 1.8%       | 1.4%       |  |  |



95

| <u> </u>                                         | red   | Salaries  | <u>s - 2000</u>   |                |               | Action/     | Discussion Item E | 3         |
|--------------------------------------------------|-------|-----------|-------------------|----------------|---------------|-------------|-------------------|-----------|
|                                                  |       | 2015-16   | 2016-17           | 2017-18        | 2018-19       | 2018-19     | 2019-20           | 2020-21   |
|                                                  |       | Actual    | Actual            | Audited Act.   | First Interim | Second Int. | Estimate          | Estimate  |
| Instructional Aides                              | 2000  |           |                   |