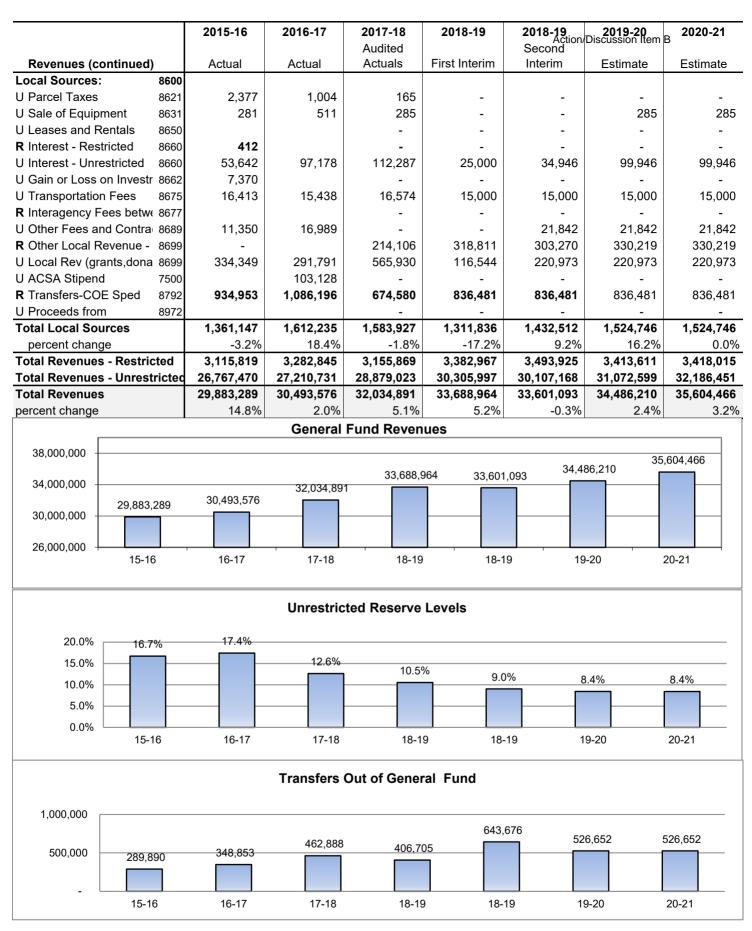

|  |
| <b>R</b> Mental Health Sped 6512         | 65,804     | 81,163     | 38,671          | 38,671        | 38,671         | 38,671     | 38,671     |  |  |
| <b>R</b> TUPE 6690                       | 1,016      | 1,694      | 941             | -             | -              | -          | -          |  |  |
| R CC/CRBG 7338                           |            | 75,000     | -               | -             | 116,585        | -          | -          |  |  |
| Total State Sources                      | 2,961,248  | 2,354,635  | 2,245,339       | 2,346,876     | 2,479,404      | 2,004,078  | 2,004,078  |  |  |
| percent change                           | 283.6%     | -20.5%     | -4.6%           | 4.5%          | 5.6%           | -14.6%     | 0.0%       |  |  |

93

Updated 02-19-19



| <u>Certificat</u>                | <u>ed S</u> alari | I Salaries - 1000 Action/Discussion |                           |               |                          |            |            |  |  |
|----------------------------------|-------------------|-------------------------------------|---------------------------|---------------|--------------------------|------------|------------|--|--|
|                                  | 2015-16           | 2016-17                             | <b>2017-18</b><br>Audited | 2018-19       | <b>2018-19</b><br>Second | 2019-20    | 2020-21    |  |  |
|                                  | Actual            | Actual                              | Actuals                   | First Interim | Interim                  | Estimate   | Estimate   |  |  |
| Teac