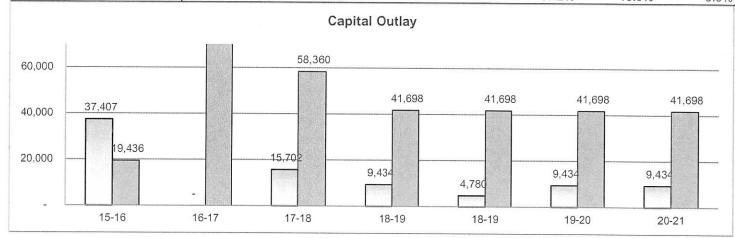

| 41,698        | 51,132                                  | 51,132   |
| Total Restricted     |      | 37,407  | -       | 15,702     | 9,434                                   | 4,780         | 9,434                                   | 9,434    |
| Total Unrestricted   |      | 19,436  | 178,164 | 58,360     | 41,698                                  | 41,698        | 41,698                                  | 41,698   |
| Total Capital Outlay |      | 56,843  | 178,164 | 74,062     | 51,132                                  | 46,478        | 51,132                                  | 51,132   |
| percent change       |      | 32.8%   | 213.4%  | -58.4%     | -31.0%                                  | -37.2%        | 10.0%                                   | 0.0%     |



| Other Outgo - 7000       |      |            |            |                 |            |                     |                              |                                        |  |  |  |
|--------------------------|------|------------|------------|-----------------|------------|---------------------|------------------------------|----------------------------------------|--|--|--|
|                          |      | 2015-16    | 2016-17    | 2017-18         | 2018-19    | Action/E<br>2018-19 | discussion Item C<br>2019-20 | 2020-21                                |  |  |  |
|                          |      | Actual     | Actual     | Unaud. Act      | Rev Bdgt   | First Interim       | Estimate                     | Estimate                               |  |  |  |
| State Specia