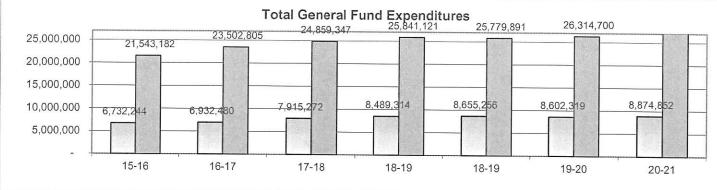

|  |  |  |
| Total Restricted         |      | 707,119    | 318,463    | 160,311         | 239,708    | 239,708             | 239,708                      | 239,708                                |  |  |  |
| Total Unrestricted       |      | (23,915)   | (67,407)   | (119,768)       | 66,855     | 63,987              | (53,037)                     | (53,037)                               |  |  |  |
| Total Other Outgo        |      | 683,204    | 251,056    | 40,543          | 306,563    | 303,695             | 186,671                      | 186,671                                |  |  |  |
| TOTAL EXPENDITURES       |      | 28,275,427 | 30,435,285 | 32,774,619      | 34,330,435 | 34,435,147          | 34,917,019                   | 36,199,184                             |  |  |  |





98

## Fund 11 - Adult Education Fund

| Hamilton of all these such freedom (Euler School for Freedom Andrews School for Annual Andrews School for Annual Andrews School for Annual Ann | 2015-16   | 2016-17   | 2017-18   | 2018-19   | 2018-19       | 2019-20   | 2020-21                                |
|------------------------------------------------------------------------------------------------------------------------------------------------------------------------------------------------------------------------------------------------------------------------------------------------------------------------------------------------------------------------------------------------------------------------------------------------------------------------------------------------------------