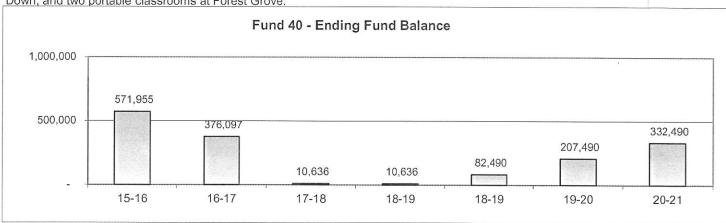

|          |          |
| b) Restricted            | 9740 |          |           |           |         |               |          |          |
| c) Committed             | 9750 |          |           |           |         |               |          |          |

Fund 40 includes revenues collected from David Avenue leases, expenditures authorized by the Board, and maintenance department expenses in excess of the program 6220 allocation. The Board approved \$500,000 to help with the cost of construction of the High School swimming pool. In 2017-18, Fund 40 was used to fund the construction of three portable classrooms at Robert Down, and two portable classrooms at Forest Grove.

10,636

10,636

10,636

10,636

82,490

82,490

207,490

207,490

332,490

332,490

376,097

376,097



**105** Updated 12-13-18

9780

571,955

571,955

d) Assigned

e) Unassigned/Unappropr 9790

**Ending Fund Balance** 

130 Printed: 12/3/2018 8:58 AM

G = General Ledger Data; S = Supplemental Data

|       |                                                             |                                             | Data Sup                                  | plied For: