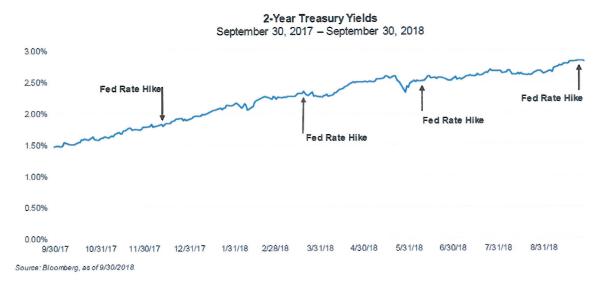

| +0.26%        |
| 1 year  | 2.56%                    | 2.31%                 | +0.25%        |
| 2 year  | 2.82%                    | 2.53%                 | +0.29%        |
| 3 year  | 2.88%                    | 2.62%                 | +0.26%        |
| 5 year  | 2.95%                    | 2.74%                 | +0.21%        |
| 10 year | 3.06%                    | 2.86%                 | +0.20%        |

- The first quarter marked the tenth straight quarterly rise in the 2-year yield as the U.S. economy remained strong and the Federal Reserve's continued tightening monetary policy raised the federal funds target rate by 25 basis points for the third time this year at its September meeting.
- The 2-year Treasury increased by 29 basis points to 2.82% in the first quarter.



The County Treasury continues to perform comparatively to portfolio benchmarks this quarter. Our investments continue to focus on capturing relative value while remaining cautious. The following indicators reflect key aspects of the investment portfolio in light of the above noted conditions:

- 1. Market Access During the quarter, investment purchases for the portfolio included U.S. Treasuries and Commercial Paper. The Treasurer continues to keep a higher level of liquid assets reflecting the need to maintain levels of available cash to ensure the ability to meet all cash flow needs.
- 2. <u>Diversification</u> The Monterey County Treasurer's portfolio consists of 127 separate fixed income investments, all of which are authorized by the State of California Government Code 53601.

The po