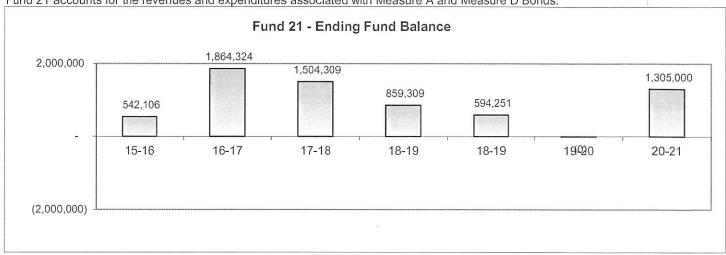

|        | 542,107     | 1,864,324          | 1,504,309 | 859,309   | 594,251       | (0)       | 1,305,000 |





104

## Fund 40 - Capital Outlay Projects Fund

|                          |      | 2015-16  | 2016-17   | 2017-18   | 2018-19 | 2018-19       | 2019-20  | 2020-21  |
|--------------------------|------|----------|-----------|-----------|---------|---------------|----------|----------|
|                          |      |          |           | Unaudited | Revised |               |          |          |
| Values (see )            |      | Actual   | Actual    | Actuals   | Budget  | First Interim | Estimate | Estimate |
| Beginning Fund Balance   | 9    | 636,191  | 571,955   | 376,097   | 10,636  | 10,636        | 82,490   | 207,490  |
| Revenues:                |      |          |           |           |         |               |          |          |
| Revenue Limit Sources    | 8000 |