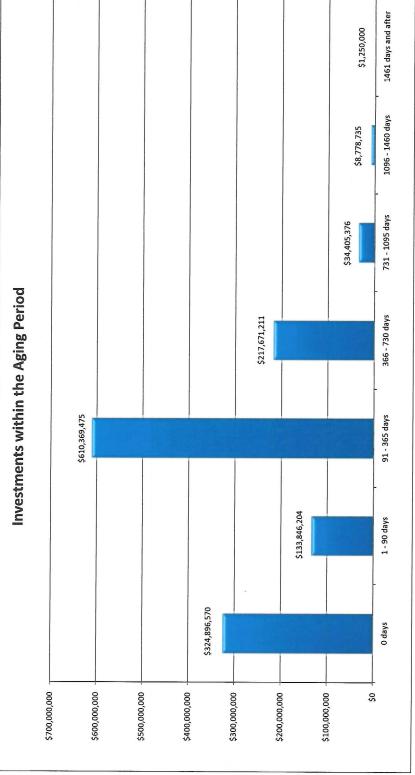

| 0.66%                | 16,518,822.64         | 16,518,822.64             |
| Aging Interval:                          | Aging Interval: 1461 days and after | (10/01/2022 -               | 5 Maturities              | 1,250,000.00          | 0.09%                | 1,230,097.63          | 1,230,097.63              |
| *totals may be different due to rounding | nt due to rounding                  |                             | Total for 127 Investments | 1,331,217,570.21      | 100.00               | 1,327,140,467.88      | 1,323,210,566.84          |
|                                          |                                     |                             |                           |                       |                      |                       |                           |





**SUBJECT:** Quarterly Report on Williams Uniform Complaints

PERSON(S) RESPONSIBLE: Ralph Gómez Porras, Superintendent

#### **RECOMMENDATION:**

Administration recommends the Board to review and approve the information in this quarterly report, per Ed. Code. 35186 (d).

#### **BACKGROUND:**

Each quarter the district is required, per Ed. Code 35186(d) to "prepare and submit a report of summarized data on the nature and resolution of all uniform complaints to the district board and county superintendent."

#### **INFORMATION:**

For the second quarter of the 2018-19 academic year, there were no incidents or complaints filed against any of the criteria: Therefore, it is acknowledged that

- 1. There are sufficient textbooks and instructional materials for each student to use in class;