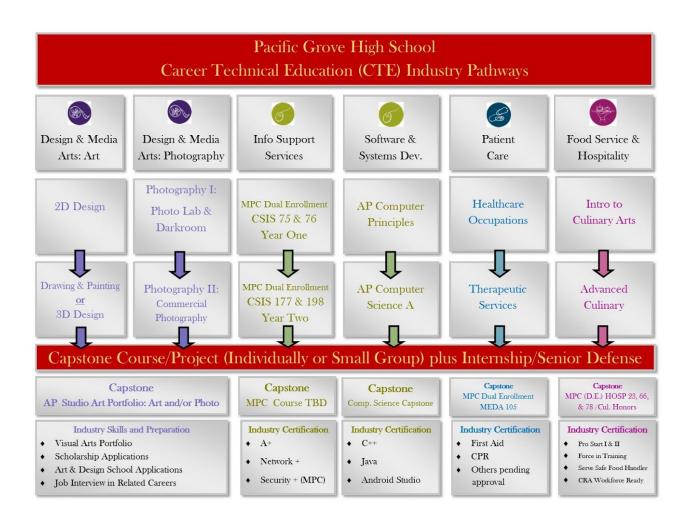

#### B. Pacific Grove High School Course Bulletin for the 2019-20 School Year

<u>Pacific Grove High School Principal Matt Bell</u> presented information to the Board. The Board discussed this item, asked questions, and made minor recommendations to formatting.