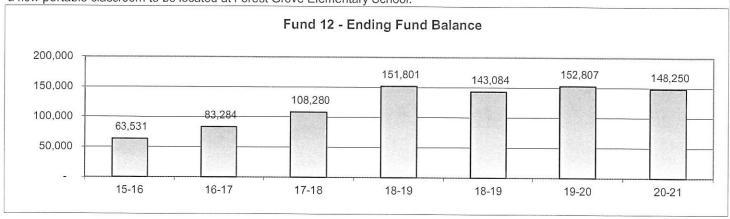

|          |          |
| b) Restricted 9740            |          |         |                      | # 1     |                |          |          |
| c) Committed 9750             |          |         |                      |         |                |          |          |
| d) Assigned 9780              |          | 83,284  | 108,280              | 151,801 | 143,084        | 152,807  | 148,250  |

Fund 12 accounts for all the transactions related to the State Preschool program and the Before and After School Recreation Program (BASRP). In 2011-12, fees were raised which allowed the Fund to operate at a surplus. In 2013-14, Fund 12 paid for a new portable classroom to be located at Forest Grove Elementary School.

108,280

151,801

143,084

152,807

148,250

83,284

63,531

63,531



100

Updated 12-13-18

e) Unassigned-Res for Ec 9789 Unassigned/Unappropr 9790

**Ending Fund Balance** 

## Pacific Grove Unified School District

Action/Discussion Item C

## Fund 13 - Cafeteria Fund

|                               | 2015-16  | 2016-17                                 | 2017-18<br>Unaudited                    | 2018-19<br>Revised | 2018-19                                 | 2019-20                                 | 2020-21                                 |
|-------------------------------|----------|-----------------------------------------|-----------------------------------------|--------------------|-----------------------------------------|-----------------------------------------|-----------------------------------------|
|                               | Actual