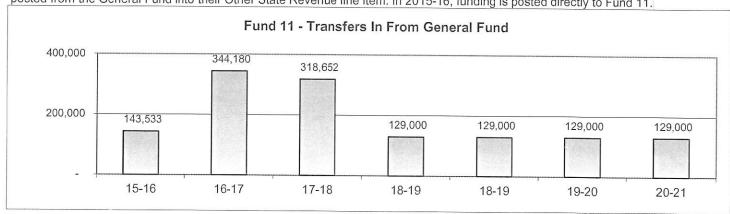

| 774,914   | 1,693,433 | 2,336,590 | 2,511,629 | 1,718,812     | 1,364,316 | 843,756                                |

Fund 11 accounts for all the transactions related to the District's Adult Education program. The state has changed the way Adult Ed posts the apportionments, making it difficult to compare across years. Prior to 2008-09, Adult Ed received their apportionment directly from the state. In 2009-10, it became a Transfer-In from the General Fund. Then, in 2011-12, it was not transferred in, but posted from the General Fund into their Other State Revenue line item. In 2015-16, funding is posted directly to Fund 11.



99

## Fund 12 - Child Development Fund

|                               | 2015-16  | 2016-17 | 2017-18              | 2018-19 | 2018-19        | 2019-20  | 2020-21  |
|-------------------------------|----------|---------|----------------------|---------|----------------|----------|----------|
|                               | Actual   | Actual  | Unaudited<br>Actuals | Revised | Circl late day |          |          |
| Beginning Fund Balance        | 4,590    |         |                      | Budget  | First Interim  | Estimate | Estimate |
| beginning Fund Balance        | 4,590    | 63,531  | 83,284               | 108,280 | 108,280        | 143,084  | 152,807  |
| Revenues:                     |          |         |                      |         |                |          |