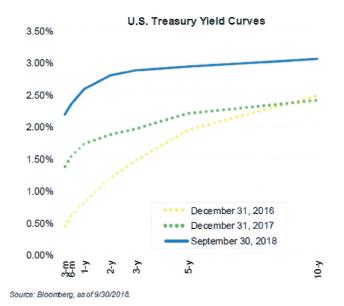

nds target rate by 25 basis points for the third time during the calendar year. The U.S. economy is experiencing a strong labor market, core inflation is hitting the Fed's long-term target of 2% for the first time since 2012 and the economy is seeing record corporate profits which are driven in part by savings from tax cuts and a continued optimistic business outlook. The Federal Reserve expectations for growth and employment indicators support the Fed's continued pace of gradual rate hikes, however, potential headwinds exist in the form of geopolitical risks, tariffs, slower housing market momentum and rising interest rates.

#### U.S. TREASURY YIELD CURVE

• While the yield curve remains flat, interest rates moved up in almost parallel fashion across the yield curve during the quarter.



|         | <b>3Q2018</b><br>9/30/18 | <b>2Q2018</b> 6/30/18 | QoQ<br>Change |
|---------|--------------------------|-----------------------|---------------|
| 3 month | 2.20%                    | 1.91%                 | +0.29%        |
| 6 month | 2.36%                    | 2.10%                 | +0.26%        |
| 1 year  | 2.56%                    | 2.31%                 | +0.25%        |
| 2 year  | 2.82%                    | 2.53%                 | +0.29%        |
| 3 year  | 2.88%                    | 2.62%                 | +0.26%        |
| 5 year  | 2.95%                    | 2.74%                 | +0.21%        |
| 10 year | 3.06%                    | 2.86%                 | +0.20%        |

- The first quarter marked the tenth straight quarterly rise in the 2-year yield as th