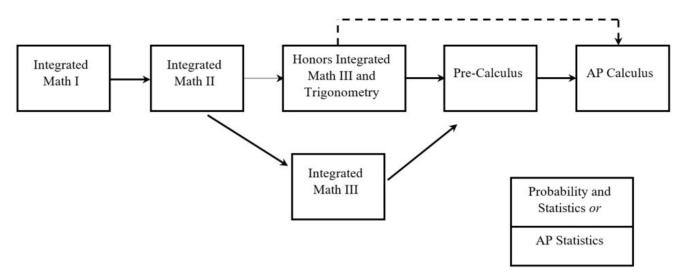

#### B. Pacific Grove High School Course Bulletin for the 2019-20 School Year

<u>Pacific Grove High School Principal Matt Bell</u> presented information to the Board. The Board discussed this item, asked questions, and made minor recommendations to formatting.