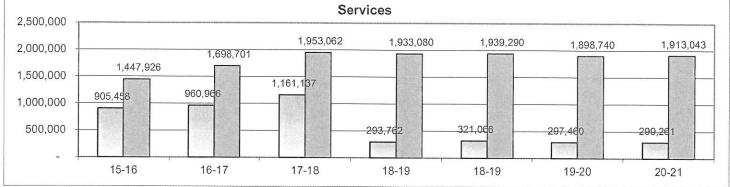

|                                         |
| 1 500 000              | 7,926                                   |                                         | 100000                               |                |               | 25,743        | Harris and the same of the sam | 120000                                  |



|                      |      |         | Capital | Outlay -   | 6000                                    |               |                                         |          |
|----------------------|------|---------|---------|------------|-----------------------------------------|---------------|-----------------------------------------|----------|
|                      |      | 2015-16 | 2016-17 | 2017-18    | 2018-19                                 | 2018-19       | Discussion Item C<br>2019-20            | 2020-21  |
|                      |      | Actual  | Actual  | Unaud. Act | Rev Bdgt                                | First Interim | Estimate                                | Estimate |
| Capital Outlay       | 6400 |         |         |            |