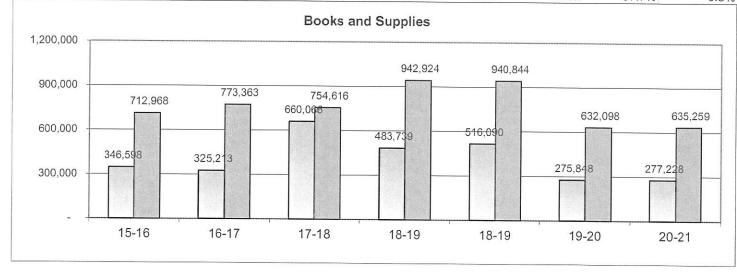

| 55,708              | 55,987                                  | 56,266      |
| Total Restricted             | 346,598   | 325,213   | 660,066              | 483,739            | 516,090             | 275,848                                 | 277,228     |
| Total Unrestricted           | 712,968   | 773,363   | 754,616              | 942,924            | 940,844             | 632,098                                 | 635,259     |
| Total Books and Supplies     | 1,059,566 | 1,098,576 | 1,414,682            | 1,426,663          | 1,456,934           | 907,947                                 | 912,486     |
| percent change               | 17.5%     | 3.7%      | 28.8%                | 0.8%               | 3.0%                | -37.7%                                  | 0.5%        |



|                        |                                         | Se                                      | ervices                              | and Other      | er - 5000     |               |