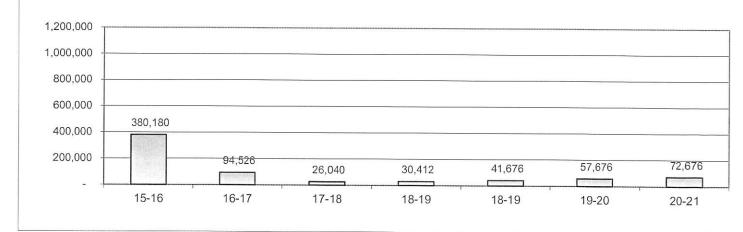

|                   |               |          |          |
|                            | 9750    |          | 0.4.500   | 00.040               | 00.41             |               |          |          |
| ,                          | 9780    |          | 94,526    | 26,040               | 30,412            | 41,676        | 57,676   | 72,676   |
| e) Unassigned-Reserve fc   | - 1     | 200 400  |           |                      |                   |               |          |          |
| Unassigned/Unappropr       | 9790    | 380,180  | 0.4.500   | 00.040               |                   |               |          |          |
| Ending Fund Balance        |         | 380,180  | 94,526    | 26,040               | 30,412            | 41,676        | 57,676   | 72,676   |





## Fund 20 - Postemployment Benefits Fund

|                           |        | 2015-16 | 2016-17 | 2017-18<br>Unaudited | <b>2018-19</b><br>Revised | 2018-19       | 2019-20  | 2020-21  |
|---------------------------|--------|---------|---------|----------------------|---------------------------|---------------|----------|----------|
|                           |        | Actual  | Actual  | Actuals              | Budget                    | First Interim | Estimate | Estimate |
| Beginning Fund Balance    | e      | 156,788 | 177,493 | 199,078              | 5,860                     | 5,860         | 5,885    | 5,910    |
| Revenues:                 |        |         |         |                      |                           |               |          |          |
| Revenue Limit