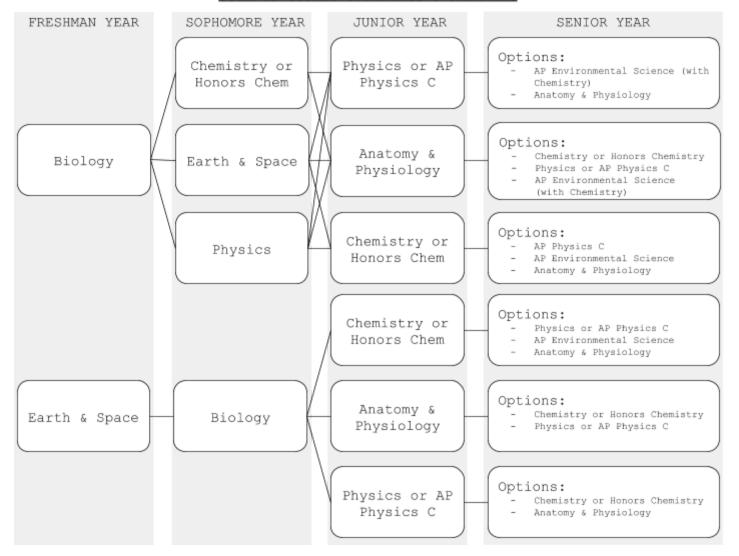

## C. Elementary Spanish Program

<u>Director of Curriculum and Special Projects Ani Silva</u> presented information and options to the Board. The Board discussed this item and asked questions. Discussion included bi-literate versus exposure to the language; dual emersion; possible Saturday session with the Board to discuss.

<u>Trustee Paff</u> said the lack of Spanish is a detriment, a deficit, and is convinced that language benefits a student for the rest of his or her life.

<u>Trustee Dawson</u> was concerned about the size of the District, and that finding bilingual teachers could be challenging.

<u>Trustee Phillips</u> looked at the option globally, noting the importance of Spanish in California, but was not sure the District had the resources.

Student Trustee Llantero said it would be great if students could start learning language early.

## **Public comment:**

<u>Parent Elliott Hazen</u> said Spanish in elementary school would get the students off on the right foot, that four years of a language is not enough, implore the Board to consider

something, even a modified program or after school enrichment program, whatever we can do is better than nothing.

Parent/CSUMB Instructor <u>Robin</u> said bilingual students have the ability to reach out to community members, and have more doors open for them.

Parent <u>Luciano</u> started English in Brazil in 5<sup>th</sup> grade, said exposure to language is important and an advantage for students, language is a gift to the students.

Parent <u>Elloise</u> learned English at a young age, saying it was a big head start, that no one regrets knowing two languages, and that whether after school enrichment or a dual emersion program, asked the Board to start something soon.

<u>Sandra Valladares</u> taught the after school Spanish class last year at Robert Down Elementary School, spoke about the various options available, and noted it can be implemented with curriculum.

Parent <u>Carolyn Swanson</u> said a small school district has a big strength, being nimble, that the District should stay competitive among private schools, noted a co-op teacher who teaches dual enrollment, and asked that the Board ensure the teachers are on board with whatever decision is made.

<u>Trustee Paff</u> asked several questions to various audience members/parents.

<u>Principal Roggeman</u> sees the value, noted Forest Grove is focused on closing the achievement gap, and said logistically adding Spanish is intimidating at this point.

<u>Principal Keller</u> supports the program, noted parents and students that participated in the program last year are able to provide feedback to the Board, if needed.

<u>Director Davies</u> asked the Board to create a strategic plan.

Teacher Michelle Knight asked that the Board offer it at both site to ensure equality.

MOTION <u>Phillips/Swanson</u> to extend the meeting to 10:30 p.m. Public comment: none Motion CARRIED 4-0

The Board directed Administration to bring this item back as an after school program to the Board.