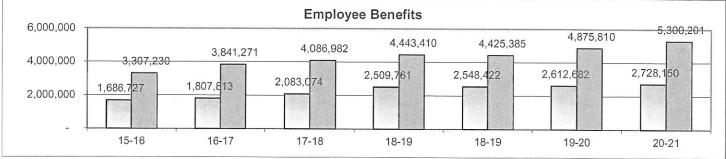

|           | 72.070    | 13.1/0    | 9.270      | 12.1%     | 13.0%         | 7.4%                        | 7.2%      |



|                              | Во        | oks and   | Supplie              | es - 400           | 0                   |                                         | <del></del> |
|------------------------------|-----------|-----------|----------------------|--------------------|---------------------|-----------------------------------------|-------------|
|                              | 2015-16   | 2016-17   | 2017-18<br>Unaudited | 2018-19<br>Revised | Action/D<br>2018-19 | iscussion Item C<br>2019-20             | 2020-21     |
|                              | Actual    | Actual    | Actuals              | Budget             | First Interim       | Estimate                                | Estimate    |
| Books and Supplies           |           |           |                      |