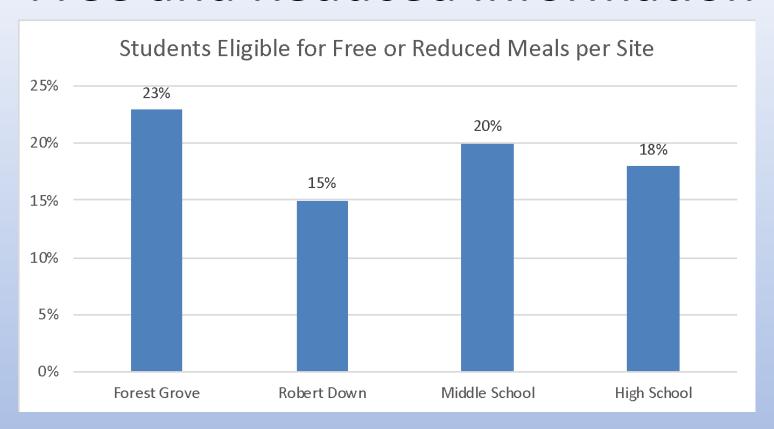

## Meal Information

| Students Eligible for F |             |                |                   |        |
|-------------------------|-------------|----------------|-------------------|--------|
|                         | <u>FREE</u> | <u>REDUCED</u> | <u>ENROLLMENT</u> |        |
| 2011/2012               | 240         | 117            | 1,939             | 18.41% |
| 2012/2013               | 294         | 109            | 2,064             | 19.65% |
| 2013/2014               | 277         | 137            | 2,051             | 20.12% |
| 2014/2015               | 278         | 127            | 2,015             | 20.09% |
| 2015/2016               | 298         | 126            | 2,083             | 20.39% |
| 2016/2017               | 254         | 99             | 2,082             | 16.95% |
| 2017/2018               | 325         | 115            | 2,088             | 21.07% |
| 2018/2019               | 309         | 87             | 2,031             | 19.49% |