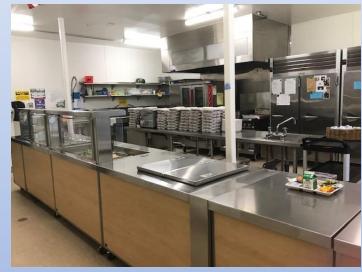

### Kitchens and Facilities

- All four school kitchens are equipped with freezers, coolers, ovens, warming units, serving units and dry storage rooms.
- There is sufficient equipment to store, prepare, cook, heat, cool and serve all items on the menu daily.
- Each site had a point of sale computer and key pad where students enter their 4 digit pin number when making a purchase.
- Kitchens are inspected by the Health Department three times a year.
- Deliveries are made to the high school and items are marked and delivered to school sites.