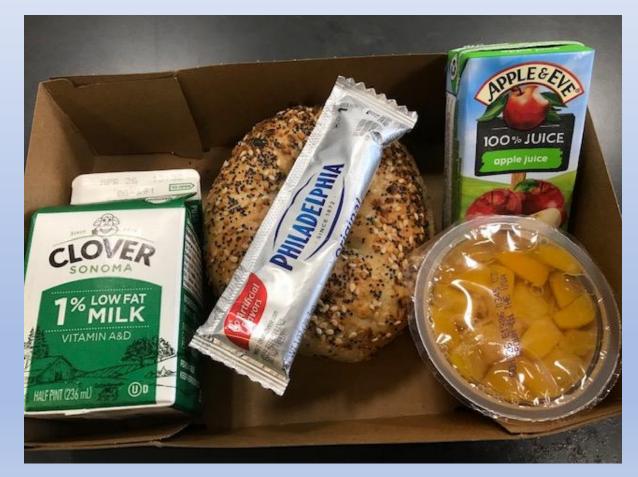

## What is a Reimbursable Breakfast?

A reimbursable breakfast consists of 2 grains, a portion of fruit and/or vegetable and a milk.

## What is a Reimbursable Lunch?

A reimbursable lunch consists of meat/meat alternative, a grain, fruit, vegetable and milk.