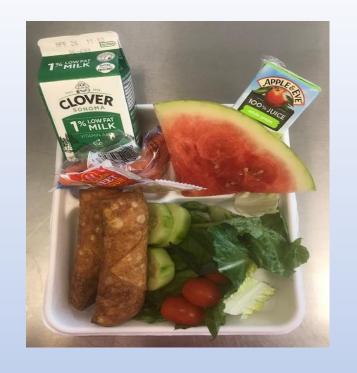

## What is a Reimbursable Lunch?

A reimbursable lunch consists of meat/meat alternative, a grain, fruit, vegetable and milk.