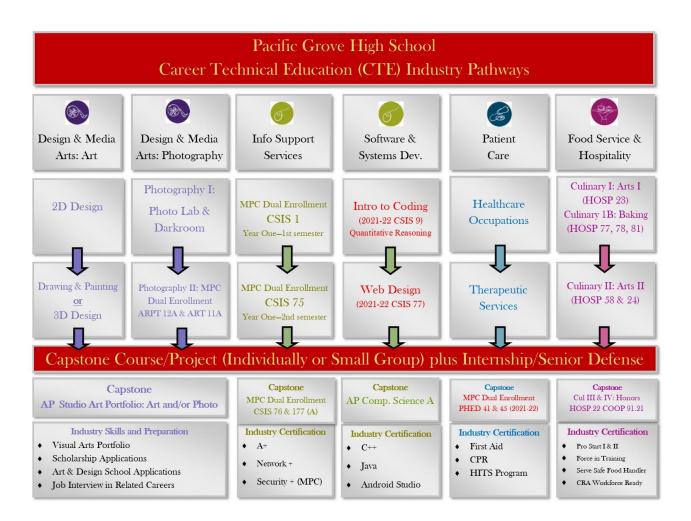

redit for their articulated PGHS CTE courses. In addition, PGHS and MPC negotiated for Dual Enrollment courses in Networking and Cyber Security that are offered as semester-long, college-level classes that will transfer units to a 4-year university. More dual enrollment courses will be offered, pending approval. All students completing a two-year sequence of CTE courses will have the opportunity to earn industry certification and be recognized at graduation with a special cord. Those students continuing onto a third-year Capstone course will earn an internship with a local industry partner and will be recognized with a graduation stole.

# Students <u>may</u> complete more than one CTE pathway.

# Internships and Industry Certification are great topics to discuss on college applications!



Which Pathway is right for you? What will you wear at graduation? Earn college credits and a graduation cord and/or stole through the PGHS CTE Pathways.

# **DESIGN & MEDIA ARTS INDUSTRY**

| COURSE                                        | 2D DESIGN                                   |
|-----------------------------------------------|---------------------------------------------|
| PREREQUISITE                                  | None                                        |
| GRADE LEVEL                                   | 9, 10, 11, 12                               |
| LENGTH                                        | 1 year                                      |
| CREDIT                                        | 5 credits per semester                      |
| FEE