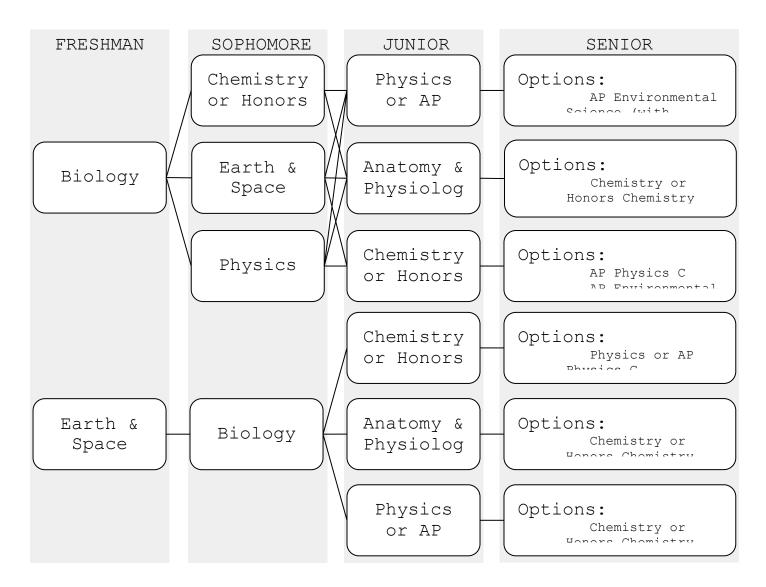

ment American Government exam. This course is concerned with the nature of the American political system, its development over the past two hundred plus years, and how it works today. We will examine in detail the principle processes and institutions through which the political system functions, as well as some of the public policies which these institutions establish and how these policies are implemented. Economic concepts are woven within the course throughout the year. Students will prepare for the AP Government examination, administered nationally in May. High scores on this exam may result in college credit at participating institutions. The **second semester** does not receive AP credit, however, the A.P. Government class is a full year commitment. *UC/CSU approved*.

#### SCIENCE



## The following science classes are all designed to meet the UC and CSU laboratory science entrance requirements, except as noted below.

| COURSE                                                                                                               | BIOLOGY                                                                                          |
|----------------------------------------------------------------------------------------------------------------------|--------------------------------------------------------------------------------------------------|
| PREREQUISITE                                                                                                         | None                                                                                             |