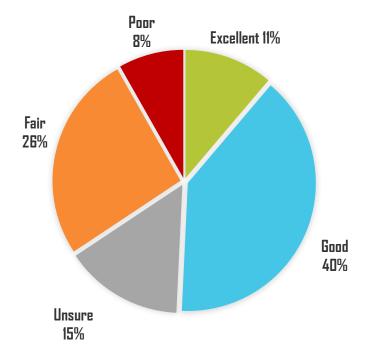

# PERCEPTION OF FISCAL RESPONSIBILITY

How would you rate the quality of fiscal responsibility of Pacific Grove USD compared to the quality of fiscal responsibility in the surrounding communities?

#### **Fiscal Responsibility**