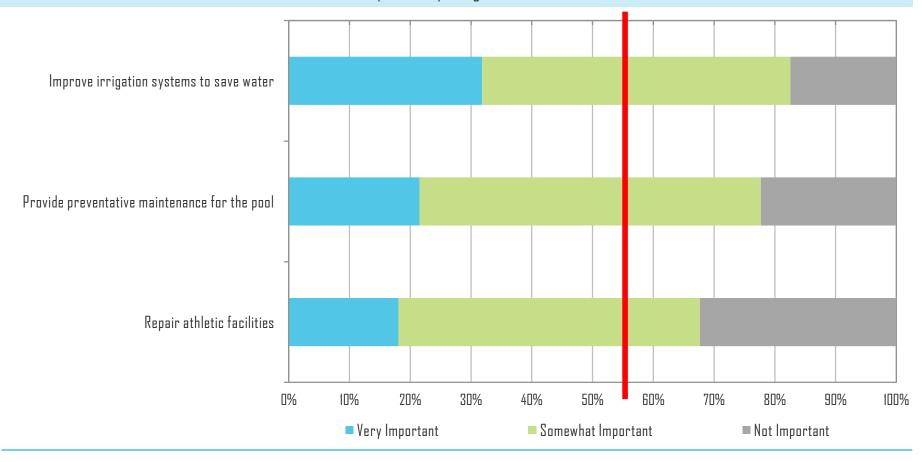

ove USD teachers and staff
- ► The average length of the survey was 3 minutes and 34 seconds



# **Respondent Information**

# **EMPLOYMENT STATUS AT PACIFIC GROVE USD**

What is your current position at Pacific Grove USD?





# Respondent Information

# LENGTH OF EMPLOYMENT WITH PACIFIC GROVE USD

How long have you been employed with the Pacific Grove Unified School District?





# PERCEPTION OF EDUCATION QUALITY

How would you rate the quality of education in Pacific Grove USD compared to the quality of education in neighboring districts





# PERCEPTION OF FISCAL RESPONSIBILITY

How would you rate the quality of fiscal responsibility of Pacific Grove USD compared to the quality of fiscal responsibility in the surrounding communities?

#### **Fiscal Responsibility**





















# **CONTINUATION OF EMPLOYMENT WITH PACIFIC GROVE USD**

How long do you anticipate continuing to work for Pacific Grove Unified School District?

(Your answer is confidential)



#### 32 People Responded To This Question

- 22 people plan to retire
- 3 people cannot afford to live in this area
- 2 people plan to relocate
- 2 people plan to leave because of salary
- 3 people stated they have others reasons to leave