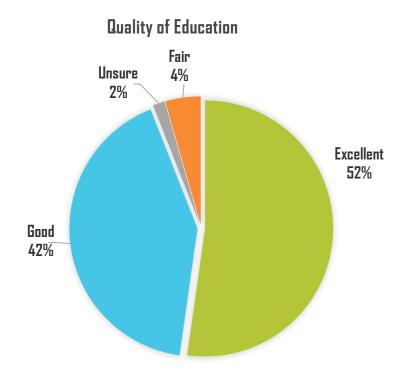

# PERCEPTION OF EDUCATION QUALITY

How would you rate the quality of education in Pacific Grove USD compared to the quality of education in neighboring districts