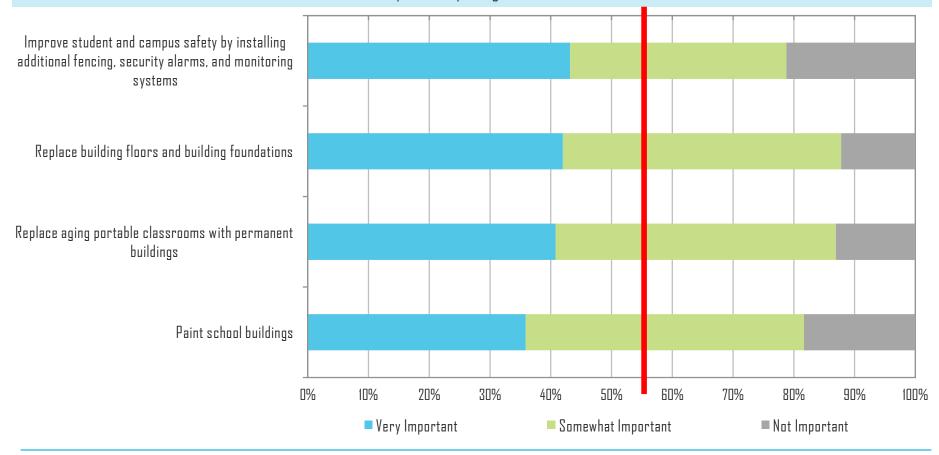

c Grove USD teachers and staff
- ► The average length of the survey was 3 minutes and 34 seconds



# **Respondent Information**

# **EMPLOYMENT STATUS AT PACIFIC GROVE USD**

What is your current position at Pacific Grove USD?





# Respondent Information

# LENGTH OF EMPLOYMENT WITH PACIFIC GROVE USD

How long have you been employed with the Pacific Grove Unified School District?





# PERCEPTION OF EDUCATION QUALITY

How would you rate the quality of education in Pacific Grove USD compared to the quality of education in neighboring districts





# PERCEPTION OF FISCAL RESPONSIBILITY

How would you rate the quality of fiscal responsibility of Pacific Grove USD compared to the quality of fiscal responsibility in the surrounding communities?

#### **Fiscal Responsibility**





















# **CONTINUATION OF EMPLOYMENT WITH PACIFIC GROVE USD**

How long do you anticipate continuing to work for Pacific Grove Unified School District?

(Your answer is confidential)



#### 32 People Responded To This Question

- 22 people plan to retire
- 3 people cannot afford to live in this area
- 2 people plan to relocate
- 2 people plan to leave because of salary
- 3 people stated they have others reasons to leave