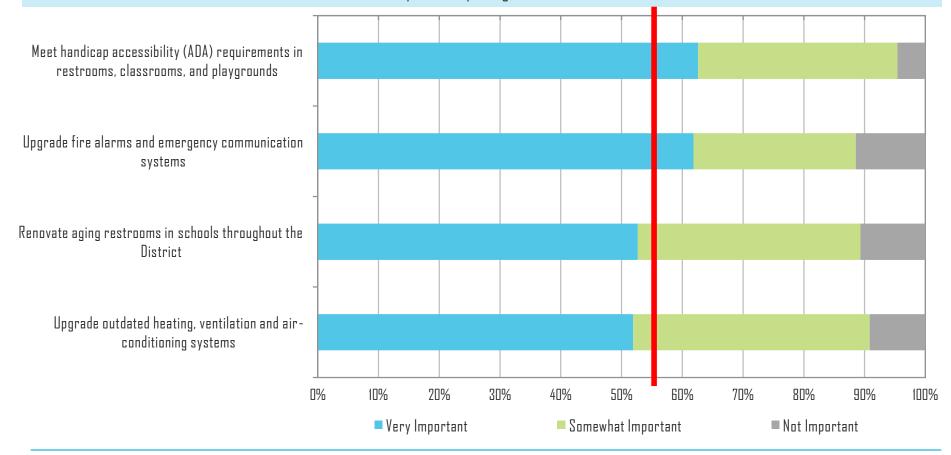

cific Grove USD teachers and staff
- ► The average length of the survey was 3 minutes and 34 seconds



# **Respondent Information**

# **EMPLOYMENT STATUS AT PACIFIC GROVE USD**

What is your current position at Pacific Grove USD?





# Respondent Information

# LENGTH OF EMPLOYMENT WITH PACIFIC GROVE USD

How long have you been employed with the Pacific Grove Unified School District?





# PERCEPTION OF EDUCATION QUALITY

How would you rate the quality of education in Pacific Grove USD compared to the quality of education in neighboring districts





# PERCEPTION OF FISCAL RESPONSIBILITY

How would you rate the quality of fiscal responsibility of Pacific Grove USD compared to the quality of fiscal responsibility in the surrounding communities?

#### **Fiscal Responsibility**





















# **CONTINUATION OF EMPLOYMENT WITH PACIFIC GROVE USD**

How long do you anticipate continuing to work for Pacific Grove Unified School District?

(Your answer is confidential)



#### 32 People Responded To This Question

- 22 people plan to retire
- 3 people cannot afford to live in this area
- 2 people plan to relocate
- 2 people plan to leave because of salary
- 3 people stated they have others reasons to leave