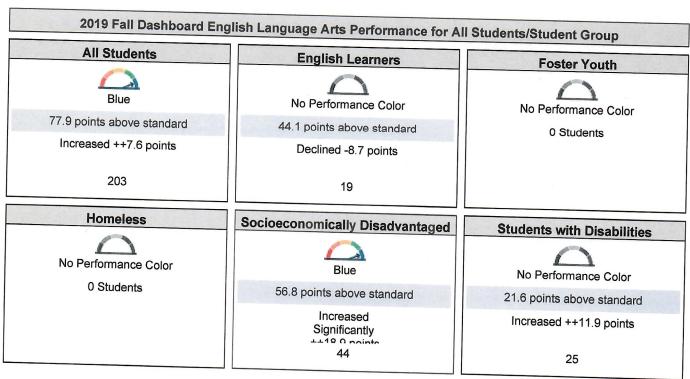

roups in each color.

| 2019 Fall Dashboard English Language Arts Equity Report |        |        |       |      |  |  |  |
|---------------------------------------------------------|--------|--------|-------|------|--|--|--|
| Red                                                     | Orange | Yellow | Green | Blue |  |  |  |
| 0                                                       | 0      | 0      | 0     | 2    |  |  |  |

This section provides a view of Student Assessment Results and other aspects of this school's performance, specifically how well students are meeting grade-level standards on the English Language Arts assessment. This measure is based on student performance on the Smarter Balanced Summative Assessment, which is taken annually by students in grades 3–8 and grade 11.



## 2019 Fall Dashboard English Language Arts Performance by Race/Ethnicity

#### African American

No Performance Color

Less than 11 Students - Data Not Displayed for Privacy

5

#### American Indian

No Performance Color

No i chomance color

Less than 11 Students - Data Not Displayed for Privacy

1

#### Asian

No Performance Color

86.6 points above standard
Increased ++5 points

#### Filipino

No Performance Color

Less than 11 Students - Data Not Displayed for Privacy

4

#### Hispanic



Blue

56.7 points above standard

Maintained -0.1 points

31

## Two or More Races

No Performance Color

0 Students

#### Pacific Islander

29

No Performance Color

Less than 11 Students - Data Not Displayed for Privacy

1

### White



Blue

85.9 points above standard

Increased ++14 points

12