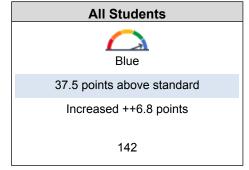

## A. Presentation of the California Healthy Kids Survey Results 2021-22

#### **Board Questions/Comments:**

- BS: Is there comparative data from other schools available?
- CS: How is this data plugged into goals for each site and implemented? Interested in measurable goals.
- JP: Interested on comparing the school results to school results a couple of years ago. Interested in improving against ourselves and not interested against the state data. Not sure if the right questions are being asked in the surveys.
- FR: Glad the state mandates this. Happy to see the school sites take this seriously.
- CD: Believes sites are on track to finding growth. Kudos to the sites.