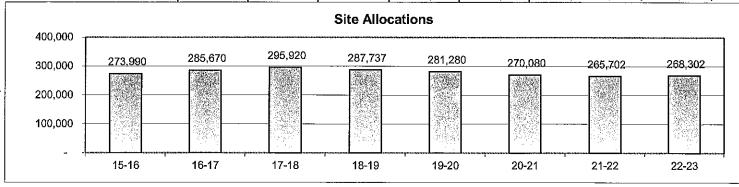

50.00  |
| Initial Allocation           | \$ | 5,957   | \$   | 4,690   | \$   | 5,936   | \$ | 5,780   | \$ | 6,460   | \$ | 6,800   | \$  | 6,596   | \$ | 5,093   |
| Enrollment (actual CBEDS)    |    | 16      |      | 23      |      | 18      |    | 17      |    | 19      |    | 19      |     | 19      |    | 15      |
| Final Allocation             | \$ | 5,280   | \$   | 7,705   | \$   | 6,120   | \$ | 5,780   | \$ | 6,460   | \$ | 6,460   | \$  | 6,596   | \$ | 5,093   |
| Increase (Decrease)          | \$ | (677)   | \$   | 3,015   | \$   | 184     | \$ | -       | \$ | -       | \$ | (340)   | \$  | -       | \$ | -       |
| Total Final Allocations      | \$ | 273,990 | \$   | 285,670 | \$   | 295,920 | \$ | 287,737 | \$ | 281,280 | \$ | 270,080 | \$  | 265,702 | \$ | 268,302 |



Allocations are adjusted at CBEDS. Starting 12-13, Health Permits & Copier Leases are excluded. SIP and Site Allocations are combined.

### Fund 1 - General Fund - Combined

| Components of Ending Fund Balance   G.52%   4.17%   6.62%   4.36%   5.15%   4.15%   4.00