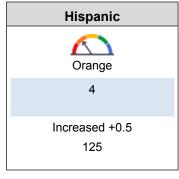

## A. Presentation of the California Healthy Kids Survey Results 2021-22

#### **Board Questions/Comments:**

- BS: Is there comparative data from other schools available?
- CS: How is this data plugged into goals for each site and implemented? Interested in measurable goals.
- JP: Interested on comparing the school results to school results a couple of years ago. Interested in improving against ourselves and not interested against the state data. Not sure if the right questions are being asked in the surveys.
- FR: Glad the state mandates this. Happy to see the school sites take this seriously.
- CD: Believes sites are on track to finding growth. Kudos to the sites.