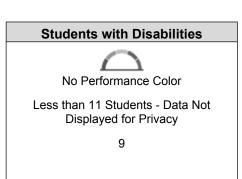

## A. Presentation of the California Healthy Kids Survey Results 2021-22

#### **Board Questions/Comments:**

- BS: Is there comparative data from other schools available?
- CS: How is this data plugged into goals for each site and implemented? Interested in measurable goals.
- JP: Interested on comparing the school results to school results a couple of years ago. Interested in improving against ourselves and not interested against the state data. Not sure if the right questions are being asked in the surveys.
- FR: Glad the state mandates this. Happy to see the school sites take this seriously.
- CD: Believes sites are on track to finding growth. Kudos to the sites.