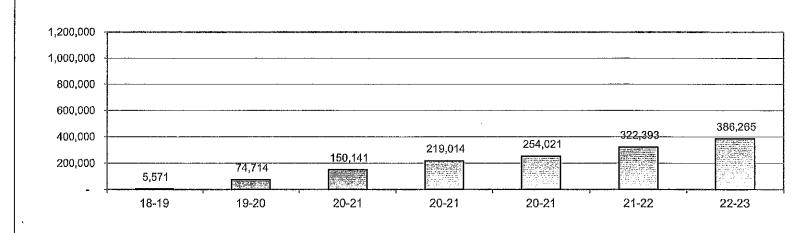

|           |         |         | 1        |          |
| b) Restricted             | 9740      |          |         |           |         |         |          |          |
| c) Committed              | 9750      |          |         |           |         |         |          |          |
| d) Assigned               | 9780      | 5,571    | 74,714  | 150,141   | 219,014 | 254,021 | 322,393  | 386,265  |
| e) Unassigned-Reserve for | 9789      |          | .       |           | -       | -       | -        | ,        |
| Unassigned/Unappropri     | 9790      |          |         |           |         |         |          |          |
| Ending Fund Balance       |           | 5,571    | 74,714  | 150,141   | 219,014 | 254,021 | 322,393  | 386,265  |

#### Fund 14 - Ending Fund Balance



## Fund 20 - Postemployment Benefits Fund

|                           |            | 2018-19 | 2019-20  | 2020-21     | 2021-22 | 2022-23 | 2023-24  | 2024-25  |
|---------------------------|------------|---------|----------|-------------|---------|---------|----------|----------|
|                           |            | A -11-  | A atuala | Unaudited   | Second  | Adopted |          |          |
| D. L. L. E. (D.)          |            | Actuals | Actuals  | Actuals     | Interim | Budget  | Estimate | Estimate |
| Beginning Fund Balance    |            | 5,860   | 6,034    | 6,182       | 6,294   | 6,344   | 6,394    | 6,44     |
| Revenues:                 |            |         |          |             |         |         |          |          |
| LCFF Sources              | 8000