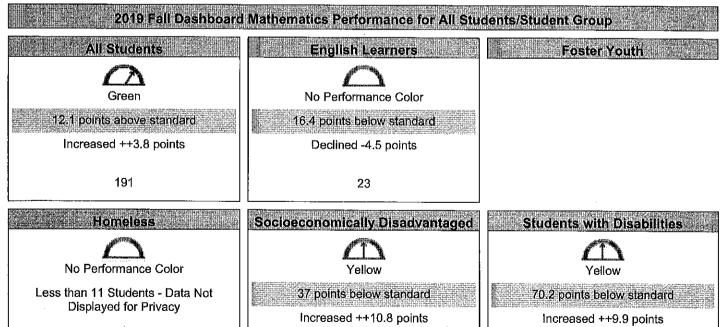

te Additional Report and the College/Career Measures Report data available. All other reports are not available for 2020 and 2021, thus the most recent data (2019 Fall) is provided here.

The performance levels are color-coded and range from lowest-to-highest performance in the following order:

Lowest Performance A Pod

Zellow Vellow

\_\_\_\_\_ Blue

Highest Performance

This section provides number of student groups in each color.



This section provides a view of Student Assessment Results and other aspects of this school's performance, specifically how well students are meeting grade-level standards on the Mathematics assessment. This measure is based on student performance on the Smarter Balanced Summative Assessment, which is taken annually by students in grades 3–8 and grade 11.



56

39

#### 2019 Fall Dashboard Mathematics Performance by Race/Ethnicity

#### African American

No Performance Color

Less than 11 Students - Data Not Displayed for Privacy

5

#### American Indian

No Performance Color

Less than 11 Students - Data Not Displayed for Privacy

3

#### Asian

No Performance Color

24.5 points above standard

Declined Significantly -18.4 points

24

#### Filipjno

No Performance Color

Less than 11 Students - Data Not Displayed for Privacy

2

#### Hispanic

Orange

37.8 points below standard

Maintained -1.7 points

36

#### Two or More Races

#### Pacific Islander

No Performance Color

Less than 11 Students - Data Not Displayed for Privacy

2

#### White

Green

25.6 points above standard

Maintained ++0.3 points

119

This section provides a view of