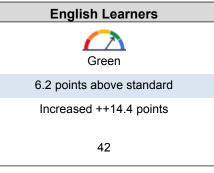

-----------------|------------------------------|---|---|---|--|--|--|--|--|--|--|--|
| Red                                                     | Red Orange Yellow Green Blue |   |   |   |  |  |  |  |  |  |  |  |
| 0                                                       | 0                            | 1 | 1 | 4 |  |  |  |  |  |  |  |  |

This section provides a view of Student Assessment Results and other aspects of this school's performance, specifically how well students are meeting grade-level standards on the English Language Arts assessment. This measure is based on student performance on the Smarter Balanced Summative Assessment, which is taken annually by students in grades 3–8 and grade 11.

# 2019 Fall Dashboard English Language Arts Performance for All Students/Student Group













# 2019 Fall Dashboard English Language Arts Performance by Race/Ethnicity

# No Performance Color 37.8 points above standard 16

African American

# No Performance Color Less than 11 Students - Data Not Displayed for Privacy 5

**American Indian** 











This section provides a view of Student Assessment Results and other aspects of this school's performance, specifically how well students are meeting grade-level standards on the English Language Arts assessment. This measure is based on student performance on the Smarter Balanced Summative Assessment, which is taken annually by students in grades 3–8 and grade 11.

## 2019 Fall Dashboard English Language Arts Data Comparisons for English Learners

| Current English Learner                                   |
|--------------