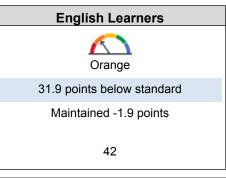

formance











Highest Performance

This section provides number of student groups in each color.

| 2019 Fall Dashboard Mathematics Equity Report |        |        |       |      |
|-----------------------------------------------|--------|--------|-------|------|
| Red                                           | Orange | Yellow | Green | Blue |
| 0                                             | 1      | 1      | 3     | 1    |

This section provides a view of Student Assessment Results and other aspects of this school's performance, specifically how well students are meeting grade-level standards on the Mathematics assessment. This measure is based on student performance on the Smarter Balanced Summative Assessment, which is taken annually by students in grades 3–8 and grade 11.







**Foster Youth** 

#### Homeless





# 2019 Fall Dashboard Mathematics Performance by Race/Ethnicity

# No Performance Color 31.3 points below standard

16

# African American American Indian

# No Performance Color Less than 11 Students - Data Not Displayed for Privacy 5











This section provides a view of Student Assessment Results and other aspects of this school's performance, specifically how well students are meeting grade-level standards on the Mathematics assessment. This measure is based on student performance on the Smarter Balanced Summative Assessment, which is taken annually by students in grades 3-8 and grade 11.

## 2019 Fall Dashboard Mathematics Data Comparisons for English Learners

# **Current English Learner** Less than 11 Students - Data Not Displayed for Pri