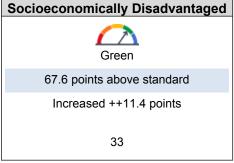

## A. Presentation of the California Healthy Kids Survey Results 2021-22

#### **Board Questions/Comments:**

- BS: Is there comparative data from other schools available?
- CS: How is this data plugged into goals for each site and implemented? Interested in measurable goals.
- JP: Interested on comparing the school results to school results a couple of years ago. Interested in improving against ourselves and not interested against the state data. Not sure if the right questions are being asked in the surveys.
- FR: Glad the state mandates this. Happy to see the school sites take this seriously.
- CD: Believes sites are on track to finding growth. Kudos to the sites.