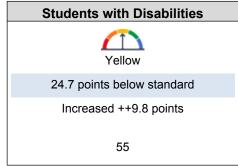

---------|------------------------------|---|---|---|--|--|--|--|--|--|--|--|
| Red                                                     | Red Orange Yellow Green Blue |   |   |   |  |  |  |  |  |  |  |  |
| 0                                                       | 0                            | 1 | 1 | 4 |  |  |  |  |  |  |  |  |

This section provides a view of Student Assessment Results and other aspects of this school's performance, specifically how well students are meeting grade-level standards on the English Language Arts assessment. This measure is based on student performance on the Smarter Balanced Summative Assessment, which is taken annually by students in grades 3–8 and grade 11.

# 2019 Fall Dashboard English Language Arts Performance for All Students/Student Group













# 2019 Fall Dashboard English Language Arts Performance by Race/Ethnicity

# No Performance Color 37.8 points above standard 16

African American

# No Performance Color Less than 11 Students - Data Not Displayed for Privacy 5

**American Indian** 











This section provides a view of Student Assessment Results and other aspects of this school's performance, specifically how well students are meeting grade-level standards on the English Language Arts assessment. This measure is based on student performance on the Smarter Balanced Summative Assessment, which is taken annually by students in grades 3–8 and grade 11.

## 2019 Fall Dashboard English Language Arts Data Comparisons for English Learners

| Current English Learner                                   |
|----------------------