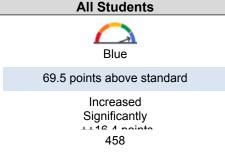

-------------------|------------------------------|---|---|---|--|--|--|--|--|--|--|--|
| Red                                                     | Red Orange Yellow Green Blue |   |   |   |  |  |  |  |  |  |  |  |
| 0                                                       | 0                            | 1 | 1 | 4 |  |  |  |  |  |  |  |  |

This section provides a view of Student Assessment Results and other aspects of this school's performance, specifically how well students are meeting grade-level standards on the English Language Arts assessment. This measure is based on student performance on the Smarter Balanced Summative Assessment, which is taken annually by students in grades 3–8 and grade 11.

# 2019 Fall Dashboard English Language Arts Performance for All Students/Student Group













# 2019 Fall Dashboard English Language Arts Performance by Race/Ethnicity

# No Performance Color 37.8 points above standard 16

African American

# No Performance Color Less than 11 Students - Data Not Displayed for Privacy 5

**American Indian** 











This section provides a view of Student Assessment Results and other aspects of this school's performance, specifically how well students are meeting grade-level standards on the English Language Arts assessment. This measure is based on student performance on the Smarter Balanced Summative Assessment, which is taken annually by students in grades 3–8 and grade 11.

## 2019 Fall Dashboard English Language Arts Data Comparisons for English Learners

| Current English Learner                                   |
|------------