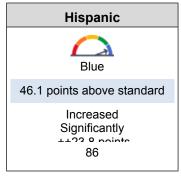

## A. Presentation of the California Healthy Kids Survey Results 2021-22

#### **Board Questions/Comments:**

- BS: Is there comparative data from other schools available?
- CS: How is this data plugged into goals for each site and implemented? Interested in measurable goals.
- JP: Interested on comparing the school results to school results a couple of years ago. Interested in improving against ourselves and not interested against the state data. Not sure if the right questions are being asked in the surveys.
- FR: Glad the state mandates this. Happy to see the school sites take this seriously.
- CD: Believes sites are on track to finding growth. Kudos to the sites.