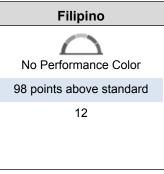

| 0                            | 1 | 1 | 4 |  |  |  |  |  |  |  |  |

This section provides a view of Student Assessment Results and other aspects of this school's performance, specifically how well students are meeting grade-level standards on the English Language Arts assessment. This measure is based on student performance on the Smarter Balanced Summative Assessment, which is taken annually by students in grades 3–8 and grade 11.

# 2019 Fall Dashboard English Language Arts Performance for All Students/Student Group













# 2019 Fall Dashboard English Language Arts Performance by Race/Ethnicity

# No Performance Color 37.8 points above standard 16

African American

# No Performance Color Less than 11 Students - Data Not Displayed for Privacy 5

**American Indian** 











This section provides a view of Student Assessment Results and other aspects of this school's performance, specifically how well students are meeting grade-level standards on the English Language Arts assessment. This measure is based on student performance on the Smarter Balanced Summative Assessment, which is taken annually by students in grades 3–8 and grade 11.

## 2019 Fall Dashboard English Language Arts Data Comparisons for English Learners

| Current English Learner                                   |
|-----------------------------------------------------------|
| Less than 11 Students - Data Not<br>Displayed for Privacy |
| 9                                                         |
|                                                           |

| Reclassified English Learn