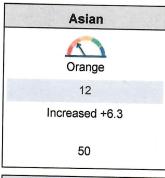

the percentage of students in kindergarten through grade 8 who are absent 10 percent or more of the instructional days they were enrolled.

#### 2019 Fall Dashboard Chronic Absenteeism for All Students/Student Group **All Students English Learners Foster Youth** Green No Performance Color No Performance Color 7.4 15 Less than 11 Students - Data Not Displayed for Privacy Declined -0.7 Increased +3.6 0 489 20 **Homeless** Socioeconomically Disadvantaged **Students with Disabilities** No Performance Color Orange Green Less than 11 Students - Data Not 18.3 9.8 Displayed for Privacy Increased +9.3 Declined -2.1 0 104 51

## 2019 Fall Dashboard Chronic Absenteeism by Race/Ethnicity

# No Performance Color 7.1 14

# No Performance Color Less than 11 Students - Data Not Displayed for Privacy

9











- 1. Most concerned subgroups in assessments are missing 18 or more days of school: EL, SED, and SPED.
- 2. Overall chronic absenteeism decreased slightly.
- 3. No families referred to the Monterey County Truancy Abatement program for 2019-20 and 2020-2021.

# Conditions & Climate Suspension Rate

Although both Senate Bill 98 and Assembly Bill 130 suspended the publication of state indicators on the 2020 and 2021 California School Dashboards, these bills also required the reporting of valid and reliable data that would have been included in these Dashboards.

To meet this requirement, CDE has made available the Enrollment, Graduation Rate Additional Report and the College/Career Measures Report data available. All other reports are not available for 2020 and 2021, thus the most r