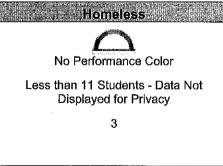

re color-coded and range from lowest-to-highest performance in the following order:

Lowest Performance Red

<u>A</u>

<u>CA</u> Green **A**Blue

Highest Performance

This section provides number of student groups in each color.

## 2019 Fall Dashboard Chronic Absenteeism Equity Report Red Orange Yellow Green Blue 0 3 1 2 0

This section provides information about the percentage of students in kindergarten through grade 8 who are absent 10 percent or more of the instructional days they were enrolled.

#### 2019 Fall Dashboard Chronic Absenteeism for All Students/Student Group English Learners Orange Green No Performance Color 4.1 Less than 11 Students - Data Not Displayed for Privacy Increased +1.5 Declined -3.7 0 460 49 Homeless Socioeconomically Disadvantaged Students with Disabilities







#### 2019 Fall Dashboard Chronic Absenteeism by Race/Ethnicity

## No Performance Color 21.4

## No Performance Color Less than 11 Students - Data Not Displayed for Privacy













#### Conclusions based on this data:

1. We need to show improvement among all student groups regarding chronic absenteeism.

## Academic Engagement Graduation Rate Additional Report

Although both Senate Bill 98 and Assembly Bill 130 suspended the publication of state indicators on the 2020 and 2021 California School Dashboards, these bills also required the reporting of valid and reliable data that would have been included in these Dashboards.

To meet this requirement, CDE has made available the Enrollment, Graduation Rate Additional Report and the College/Career Measures Report data available. All