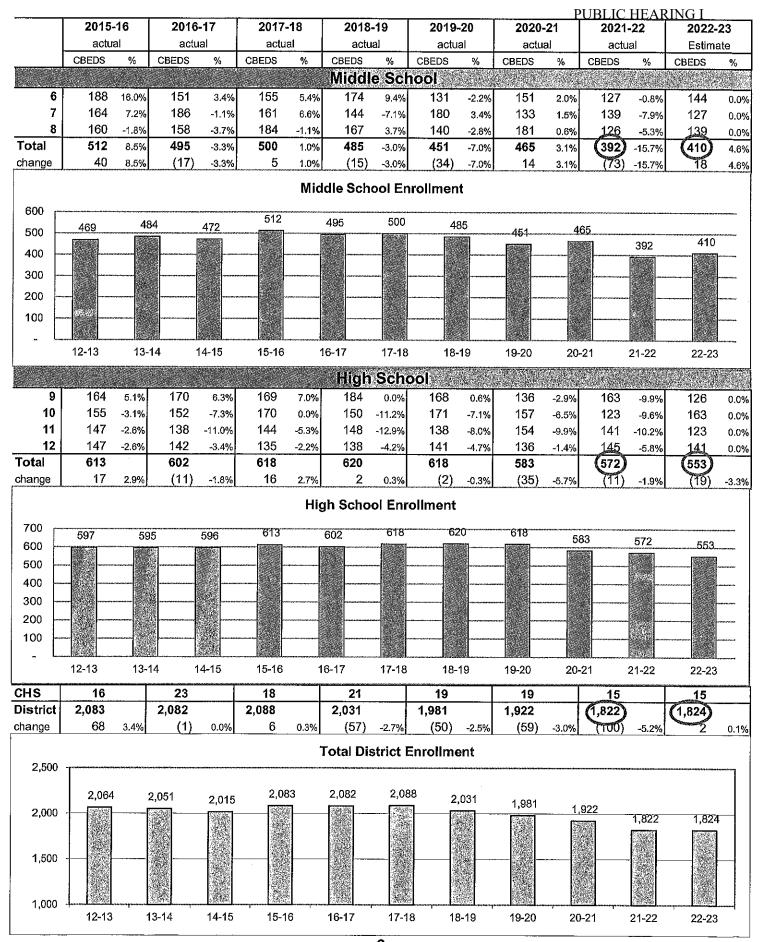

## VIII. PUBLIC HEARING I

|     | Stublic Hearing of the District General Fund Budget and All Other Funds for fiscal year 2022-23  572                                                                                                        |  |  |  |  |  |  |  |  |
|-----|-------------------------------------------------------------------------------------------------------------------------------------------------------------------------------------------------------------|--|--|--|--|--|--|--|--|
|     | Recommendation: (Song Chin-Bendib, Assistant Superintendent) The District Administration recommends that the Board hold a public hearing for the District General Fund Budget and all other                 |  |  |  |  |  |  |  |  |
|     | Funds for fiscal year 2022-23.                                                                                                                                                                              |  |  |  |  |  |  |  |  |
|     | Open Public Hearing: Close Public Hearing:                                                                                                                                                                  |  |  |  |  |  |  |  |  |
|     | Board Comments/Questions:                                                                                                                                                                                   |  |  |  |  |  |  |  |  |
|     | Public Comment:                                                                                                                                                                                             |  |  |  |  |  |  |  |  |
|     | <ul> <li>Move: Second: Roll Call Vote:</li> <li>Trustees: Dawson Rivera Paff B. Swanson C. Swanson</li> </ul>                                                                                               |  |  |  |  |  |  |  |  |
|     | Trustees: Dawson Rivera Paff B. Swanson C. Swanson                                                                                                                                                          |  |  |  |  |  |  |  |  |
| IX. | PUBLIC HEARING II                                                                                                                                                                                           |  |  |  |  |  |  |  |  |
|     | Public Hearing for the Local Control Accountability Plan and State Local Priorities 2022-2023  701                                                                                                          |  |  |  |  |  |  |  |  |
|     | Recommendation: (Ani Silva, Director of Curriculum and Special Projects) The District Administration recommends the Board hold a public hearing of the final draft of the Local Control Accountability Plan |  |  |  |  |  |  |  |  |
|     | (LCAP) and LCAP 2019-2020, Learning Continuity Plan Update 2021-2022 and State Local Priorities                                                                                                             |  |  |  |  |  |  |  |  |
|     | 2022-2023.                                                                                                                                                                                                  |  |  |  |  |  |  |  |  |
|     | Open Public Hearing: Close Public Hearing:                                                                                                                                                                  |  |  |  |  |  |  |  |  |
|     | Board Comments/Questions:                                                                                                                                                                                   |  |  |  |  |  |  |  |  |
|     | Public Comment:                                                                                                                                                                                             |  |  |  |  |  |  |  |  |
|     | • Move: Second: Roll Call Vote:                                                                                                                                                                             |  |  |  |  |  |  |  |  |
|     | • Move: Second: Roll Call Vote:<br>Trustees: Dawson Rivera Paff B. Swanson C. Swanson                                                                                                                       |  |  |  |  |  |  |  |  |
|     |                                                                                                                                                                                                             |  |  |  |  |  |  |  |  |
| X.  | PUBLIC HEARING III/ACTION/DISCUSSION A                                                                                                                                                                      |  |  |  |  |  |  |  |  |
|     | Public Hearing and Adoption of Elementary Social Studies Curriculum, Studies Weekly 796                                                                                                                     |  |  |  |  |  |  |  |  |
|     | Recommendation: (Ani Silva, Director of Curriculum and Special Projects) The District Administration                                                                                                        |  |  |  |  |  |  |  |  |
|     | recommends the Board review and approves the adoption of the Elementary Social Studies curriculum,                                                                                                          |  |  |  |  |  |  |  |  |
|     | Studies Weekly.                                                                                                                                                                                             |  |  |  |  |  |  |  |  |
|     | Open Public Hearing: Close Public Hearing:                                                                                                                                                                  |  |  |  |  |  |  |  |  |
|     | Board Comments/Questions:                                                                                                                                                                                   |  |  |  |  |  |  |  |  |
|     | • Public Comment:                                                                                                                                                                                           |  |  |  |  |  |  |  |  |
|     | • Move: Second: Roll Call Vote:                                                                                                                                                                             |  |  |  |  |  |  |  |  |
|     | Trustees: Dawson Rivera Paff B. Swanson C. Swanson                                                                                                                                                          |  |  |  |  |  |  |  |  |