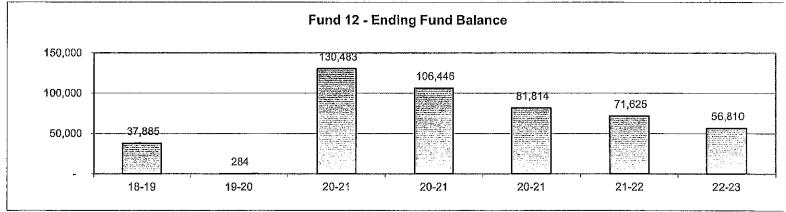

9      | 37,000   | 204       | 141,114   | 21,014   | 01,014   | 11,020   | 00,010     |
| Unassigned/Unappropri           | 9789      |          |           |           |          |          |          |            |
| Ending Fund Balance             | 9190      | 37,885   | 284       | 130,483   | 106,446  | 81,814   | 71,625   | 56,810     |
| Fund 12 accounts for all the tr |           |          |           | * 1       |          |          |          | JU,010     |

Fund 12 accounts for all the transactions related to the State Preschool program and the Before and After School Recreation Program (BASRP). In 2011-12, fees were raised which allowed the Fund to operate at a surplus. In 2013-14, Fund 12 paid for a new portable classroom to be located at Forest Grove Elementary School.



## Fund 13 - Cafeteria Fund

|