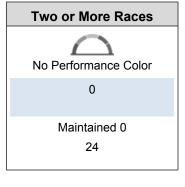

Color | No Performa      |
| 0                    | Less than 11 Stu |
| 18                   |                  |

| American Indian              |
|------------------------------|
|                              |
| No Performance Color         |
| Less than 11 Students - Data |
| 5                            |
|                              |
|                              |

| Asian              |  |
|--------------------|--|
| Orange             |  |
| 6.3                |  |
| Increased +1<br>48 |  |
|                    |  |

| Filipino             |
|----------------------|
| No Performance Color |
| 0                    |
| 12                   |

| Hispanic            |  |
|---------------------|--|
| Green               |  |
| 4.3                 |  |
| Declined -1.9<br>93 |  |







2.9

This section provides a view of the percentage of students who were suspended.

| 2019 Fall Dashboard Suspension Rate by Year |      |      |
|---------------------------------------------|------|------|
| 2017                                        | 2018 | 2019 |

#### Conclusions based on this data:

- Our overall suspension rate at PGMS declined placing us in the green category.
- 2. Hispanic and students with disabilities groups both showed declines in suspension rates and both reside in the green category.
- 3. Slight increase in Asian students and socio economically disadvantaged students, bears targeting and counseling.

# Goals, Strategies, & Proposed Expenditures

Complete a copy of the following table for each of the school's goals. Duplicate the table as needed.

# *