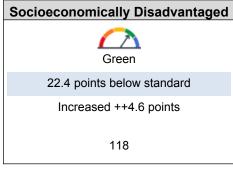

nce

This section provides number of student groups in each color.

| 2019 Fall Dashboard Mathematics Equity Report |        |        |       |      |
|-----------------------------------------------|--------|--------|-------|------|
| Red                                           | Orange | Yellow | Green | Blue |
| 0                                             | 1      | 1      | 3     | 1    |

This section provides a view of Student Assessment Results and other aspects of this school's performance, specifically how well students are meeting grade-level standards on the Mathematics assessment. This measure is based on student performance on the Smarter Balanced Summative Assessment, which is taken annually by students in grades 3–8 and grade 11.







**Foster Youth** 

#### Homeless





# 2019 Fall Dashboard Mathematics Performance by Race/Ethnicity

# No Performance Color 31.3 points below standard

16

# African American American Indian

# No Performance Color Less than 11 Students - Data Not Displayed for Privacy 5











This section provides a view of Student Assessment Results and other aspects of this school's performance, specifically how well students are meeting grade-level standards on the Mathematics assessment. This measure is based on student performance on the Smarter Balanced Summative Assessment, which is taken annually by students in grades 3-8 and grade 11.

## 2019 Fall Dashboard Mathematics Data Comparisons for English Learners

# **Current English Learner** Less than 11 Students - Data Not Displayed for Privacy 9

| Reclassified English Learn