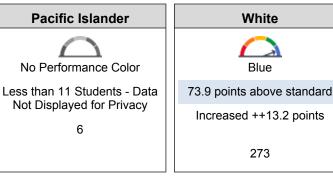

## A. Presentation of the California Healthy Kids Survey Results 2021-22

#### **Board Questions/Comments:**

- BS: Is there comparative data from other schools available?
- CS: How is this data plugged into goals for each site and implemented? Interested in measurable goals.
- JP: Interested on comparing the school results to school results a couple of years ago. Interested in improving against ourselves and not interested against the state data. Not sure if the right questions are being asked in the surveys.
- FR: Glad the state mandates this. Happy to see the school sites take this seriously.
- CD: Believes sites are on track to finding growth. Kudos to the sites.