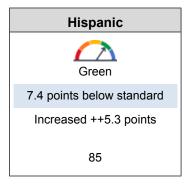

## A. Presentation of the California Healthy Kids Survey Results 2021-22

#### **Board Questions/Comments:**

- BS: Is there comparative data from other schools available?
- CS: How is this data plugged into goals for each site and implemented? Interested in measurable goals.
- JP: Interested on comparing the school results to school results a couple of years ago. Interested in improving against ourselves and not interested against the state data. Not sure if the right questions are being asked in the surveys.
- FR: Glad the state mandates this. Happy to see the school sites take this seriously.
- CD: Believes sites are on track to finding growth. Kudos to the sites.