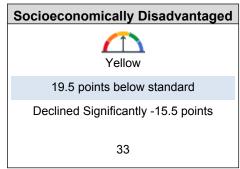

## A. Presentation of the California Healthy Kids Survey Results 2021-22

#### **Board Questions/Comments:**

- BS: Is there comparative data from other schools available?
- CS: How is this data plugged into goals for each site and implemented? Interested in measurable goals.
- JP: Interested on comparing the school results to school results a couple of years ago. Interested in improving against ourselves and not interested against the state data. Not sure if the right questions are being asked in the surveys.
- FR: Glad the state mandates this. Happy to see the school sites take this seriously.
- CD: Believes sites are on track to finding growth. Kudos to the sites.