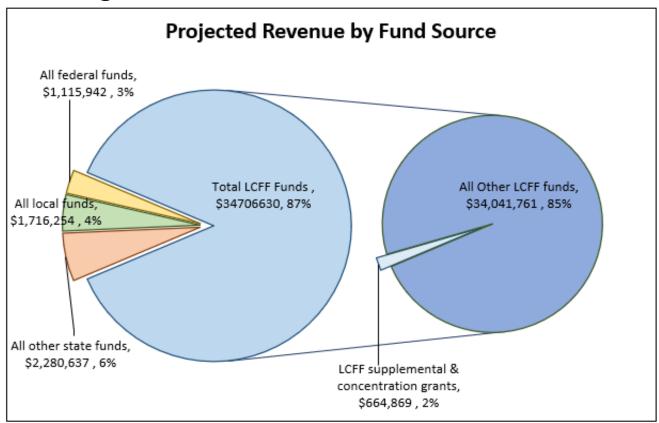

## VIII. PUBLIC HEARING I

|     | Stublic Hearing of the District General Fund Budget and All Other Funds for fiscal year 2022-23  572                                                                                                        |  |  |  |  |  |  |  |  |
|-----|-------------------------------------------------------------------------------------------------------------------------------------------------------------------------------------------------------------|--|--|--|--|--|--|--|--|
|     | Recommendation: (Song Chin-Bendib, Assistant Superintendent) The District Administration recommends that the Board hold a public hearing for the District General Fund Budget and all other                 |  |  |  |  |  |  |  |  |
|     | Funds for fiscal year 2022-23.                                                                                                                                                                              |  |  |  |  |  |  |  |  |
|     | Open Public Hearing: Close Public Hearing:                                                                                                                                                                  |  |  |  |  |  |  |  |  |
|     | Board Comments/Questions:                                                                                                                                                                                   |  |  |  |  |  |  |  |  |
|     | Public Comment:                                                                                                                                                                                             |  |  |  |  |  |  |  |  |
|     | <ul> <li>Move: Second: Roll Call Vote:</li> <li>Trustees: Dawson Rivera Paff B. Swanson C. Swanson</li> </ul>                                                                                               |  |  |  |  |  |  |  |  |
|     | Trustees: Dawson Rivera Paff B. Swanson C. Swanson                                                                                                                                                          |  |  |  |  |  |  |  |  |
| IX. | PUBLIC HEARING II                                                                                                                                                                                           |  |  |  |  |  |  |  |  |
|     | Public Hearing for the Local Control Accountability Plan and State Local Priorities 2022-2023  701                                                                                                          |  |  |  |  |  |  |  |  |
|     | Recommendation: (Ani Silva, Director of Curriculum and Special Projects) The District Administration recommends the Board hold a public hearing of the final draft of the Local Control Accountability Plan |  |  |  |  |  |  |  |  |
|     | (LCAP) and LCAP 2019-2020, Learning Continuity Plan Update 2021-2022 and State Local Priorities                                                                                                             |  |  |  |  |  |  |  |  |
|     | 2022-2023.                                                                                                                                                                                                  |  |  |  |  |  |  |  |  |
|     | Open Public Hearing: Close Public Hearing:                                                                                                                                                                  |  |  |  |  |  |  |  |  |
|     | Board Comments/Questions:                                                                                                                                                                                   |  |  |  |  |  |  |  |  |
|     | Public Comment:                                                                                                                                                                                             |  |  |  |  |  |  |  |  |
|     | • Move: Second: Roll Call Vote:                                                                                                                                                                             |  |  |  |  |  |  |  |  |
|     | • Move: Second: Roll Call Vote:<br>Trustees: Dawson Rivera Paff B. Swanson C. Swanson                                                                                                                       |  |  |  |  |  |  |  |  |
|     |                                                                                                                                                                                                             |  |  |  |  |  |  |  |  |
| X.  | PUBLIC HEARING III/ACTION/DISCUSSION A                                                                                                                                                                      |  |  |  |  |  |  |  |  |
|     | Public Hearing and Adoption of Elementary Social Studies Curriculum, Studies Weekly 796                                                                                                                     |  |  |  |  |  |  |  |  |
|     | Recommendation: (Ani Silva, Director of Curriculum and Special Projects) The District Administration                                                                                                        |  |  |  |  |  |  |  |  |
|     | recommends the Board review and approves the adoption of the Elementary Social Studies curriculum,                                                                                                          |  |  |  |  |  |  |  |  |
|     | Studies Weekly.                                                                                                                                                                                             |  |  |  |  |  |  |  |  |
|     | Open Public Hearing: Close Public Hearing:                                                                                                                                                                  |  |  |  |  |  |  |  |  |
|     | Board Comments/Questions:                                                                                                                                                                                   |  |  |  |  |  |  |  |  |
|     | • Public Comment:                                                                                                                                                                                           |  |  |  |  |  |  |  |  |
|     | • Move: Second: Roll Call Vote:                                                                                                                                                                             |  |  |  |  |  |  |  |  |
|     | Trustees: Dawson Rivera Paff B. Swanson C. Swanson                                                                                                                                                          |  |  |  |  |  |  |  |  |