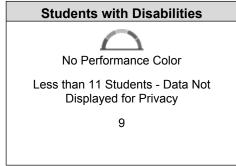

## A. Presentation of the California Healthy Kids Survey Results 2021-22

#### **Board Questions/Comments:**

- BS: Is there comparative data from other schools available?
- CS: How is this data plugged into goals for each site and implemented? Interested in measurable goals.
- JP: Interested on comparing the school results to school results a couple of years ago. Interested in improving against ourselves and not interested against the state data. Not sure if the right questions are being asked in the surveys.
- FR: Glad the state mandates this. Happy to see the school sites take this seriously.
- CD: Believes sites are on track to finding growth. Kudos to the sites.