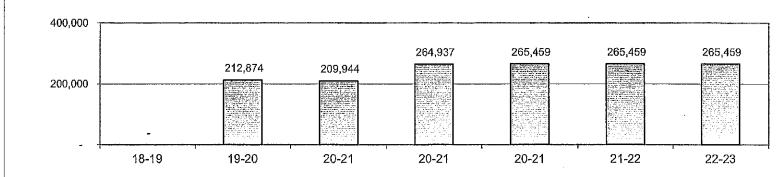

057,278 | 611,348   |
| e) Unassigned/Unappropri    | 9790        |           |           | -         |           |           |           |           |
| Ending Fund Balance         |             | 2,005,884 | 1,922,958 | 2,210,657 | 1,783,229 | 1,463,240 | 1,057,278 | 611,348   |

Fund 11 accounts for all the transactions related to the District's Adult Education program. The state has changed the way Adult Ed posts the apportionments, making it difficult to compare across years. Prior to 2008-09, Adult Ed received their apportionment directly from the state. In 2009-10, it became a Transfer-In from the General Fund. Then, in 2011-12, it was not transferred in, but posted from the General Fund into their Other State Revenue line item. In 2015-16, funding is posted directly to Fund 11.





## **Fund 12 - Child Development Fund**

|                                 |           | 2018-19  | 2019-20   | 2020-21   | 2021-22  | 2022-23  | 2023-24  | 2024-25    |
|---------------------------------|-----------|----------|-----------|-----------|----------|----------|----------|------------|
|                                 |           |          |           | Unaudited | Second   | Adopted  |          |            |
|                                 |           | Actuals  | Actuals   | Actuals   | Interim  | Budget   | Estimate | Estimate   |
| Beginning Fund Balance          |           | 108,280  | 37,885    | 284       | 130,483  | 97,076   | 81,814   | 71,625     |
| Revenues:                       |           |          |           |           |          |          |