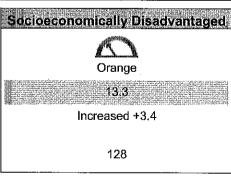

color-coded and range from lowest-to-highest performance in the following order:

Lowest Performance Red

<u>A</u>

<u>CA</u> Green **A**Blue

Highest Performance

This section provides number of student groups in each color.

## 2019 Fall Dashboard Chronic Absenteeism Equity Report Red Orange Yellow Green Blue 0 3 1 2 0

This section provides information about the percentage of students in kindergarten through grade 8 who are absent 10 percent or more of the instructional days they were enrolled.

#### 2019 Fall Dashboard Chronic Absenteeism for All Students/Student Group English Learners Orange Green No Performance Color 4.1 Less than 11 Students - Data Not Displayed for Privacy Increased +1.5 Declined -3.7 0 460 49 Homeless Socioeconomically Disadvantaged Students with Disabilities







#### 2019 Fall Dashboard Chronic Absenteeism by Race/Ethnicity

## No Performance Color 21.4

## No Performance Color Less than 11 Students - Data Not Displayed for Privacy













#### Conclusions based on this data:

1. We need to show improvement among all student groups regarding chronic absenteeism.

## Academic Engagement Graduation Rate Additional Report

Although both Senate Bill 98 and Assembly Bill 130 suspended the publication of state indicators on the 2020 and 2021 California School Dashboards, these bills also required the reporting of valid and reliable data that would have been included in these Dashboards.

To meet this requirement, CDE has made available the Enrollment, Graduation Rate Additional Report and the College/Career Measures Report data available. All o