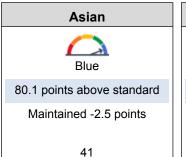

| 0                            | 1 | 1 | 4 |  |  |  |  |  |  |  |  |

This section provides a view of Student Assessment Results and other aspects of this school's performance, specifically how well students are meeting grade-level standards on the English Language Arts assessment. This measure is based on student performance on the Smarter Balanced Summative Assessment, which is taken annually by students in grades 3–8 and grade 11.

# 2019 Fall Dashboard English Language Arts Performance for All Students/Student Group













# 2019 Fall Dashboard English Language Arts Performance by Race/Ethnicity

# No Performance Color 37.8 points above standard 16

African American

# No Performance Color Less than 11 Students - Data Not Displayed for Privacy 5

**American Indian** 











This section provides a view of Student Assessment Results and other aspects of this school's performance, specifically how well students are meeting grade-level standards on the English Language Arts assessment. This measure is based on student performance on the Smarter Balanced Summative Assessment, which is taken annually by students in grades 3–8 and grade 11.

## 2019 Fall Dashboard English Language Arts Data Comparisons for English Learners

| Current English Learner                                   |
|-----------------------------------------------------------|
| Less than 11 Students - Data Not<br>Displayed for Privacy |
| 9                                                         |
|                                                           |

| Reclassified English Lea