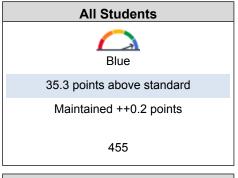

## A. Presentation of the California Healthy Kids Survey Results 2021-22

#### **Board Questions/Comments:**

- BS: Is there comparative data from other schools available?
- CS: How is this data plugged into goals for each site and implemented? Interested in measurable goals.
- JP: Interested on comparing the school results to school results a couple of years ago. Interested in improving against ourselves and not interested against the state data. Not sure if the right questions are being asked in the surveys.
- FR: Glad the state mandates this. Happy to see the school sites take this seriously.
- CD: Believes sites are on track to finding growth. Kudos to the sites.