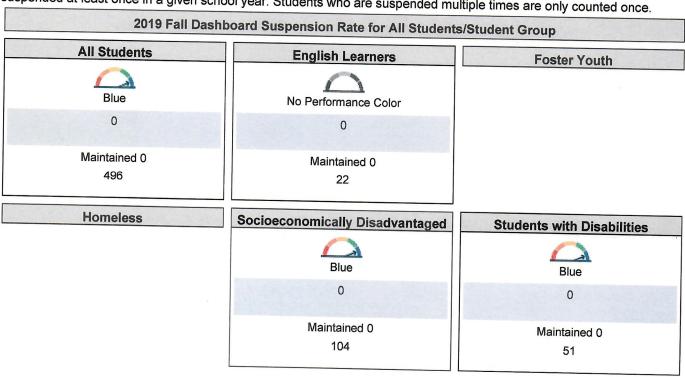

g of valid and reliable data that would have been included in these Dashboards.

To meet this requirement, CDE has made available the Enrollment, Graduation Rate Additional Report and the College/Career Measures Report data available. All other reports are not available for 2020 and 2021, thus the most recent data (2019 Fall) is provided here.

The performance levels are color-coded and range from lowest-to-highest performance in the following order:

Lowest Performance











Highest Performance

This section provides number of student groups in each color.



This section provides information about the percentage of students in kindergarten through grade 12 who have been suspended at least once in a given school year. Students who are suspended multiple times are only counted once.



## 2019 Fall Dashboard Suspension Rate by Race/Ethnicity

| African American     |
|----------------------|
|                      |
| No Performance Color |
| 0                    |
|                      |
| 14                   |
|                      |

| American Indian              |
|------------------------------|
| No Performance Color         |
| Less than 11 Students - Data |
|                              |

| Asian              |  |
|--------------------|--|
| Blue               |  |
| 0                  |  |
| Maintained 0<br>54 |  |

| Filipino                          |
|-----------------------------------|
| No Performance Color              |
| Less than 11 Students - Data<br>7 |
|                                   |

| Hispanic           |  |
|--------------------|--|