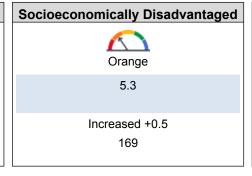

## A. Presentation of the California Healthy Kids Survey Results 2021-22

#### **Board Questions/Comments:**

- BS: Is there comparative data from other schools available?
- CS: How is this data plugged into goals for each site and implemented? Interested in measurable goals.
- JP: Interested on comparing the school results to school results a couple of years ago. Interested in improving against ourselves and not interested against the state data. Not sure if the right questions are being asked in the surveys.
- FR: Glad the state mandates this. Happy to see the school sites take this seriously.
- CD: Believes sites are on track to finding growth. Kudos to the sites.