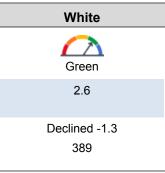

## A. Presentation of the California Healthy Kids Survey Results 2021-22

#### **Board Questions/Comments:**

- BS: Is there comparative data from other schools available?
- CS: How is this data plugged into goals for each site and implemented? Interested in measurable goals.
- JP: Interested on comparing the school results to school results a couple of years ago. Interested in improving against ourselves and not interested against the state data. Not sure if the right questions are being asked in the surveys.
- FR: Glad the state mandates this. Happy to see the school sites take this seriously.
- CD: Believes sites are on track to finding growth. Kudos to the sites.