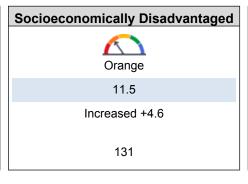

|  |
| No Performance Color                                      |  |  |  |  |
| Less than 11 Students - Data Not<br>Displayed for Privacy |  |  |  |  |
| 0                                                         |  |  |  |  |
|                                                           |  |  |  |  |

| Homeless                                                  |  |  |  |
|-----------------------------------------------------------|--|--|--|
| No Performance Color                                      |  |  |  |
| Less than 11 Students - Data Not<br>Displayed for Privacy |  |  |  |
| 2                                                         |  |  |  |
|                                                           |  |  |  |
|                                                           |  |  |  |



| Students with Disabilities |  |  |  |
|----------------------------|--|--|--|
| Orange                     |  |  |  |
| 19.3                       |  |  |  |
| Increased +2.3             |  |  |  |
| 57                         |  |  |  |

**Filipino** 

No Performance Color 8.3 12

# 2019 Fall Dashboard Chronic Absenteeism by Race/Ethnicity

| African American     | American Indian              | Asian         |
|----------------------|------------------------------|---------------|
| No Performance Color | No Performance Color         | Green         |
| 5.6                  | Less than 11 Students - Data | 4.3           |
| 18                   | Not Displayed for Privacy 5  | Declined -6.3 |
|                      |                              | 47            |
|