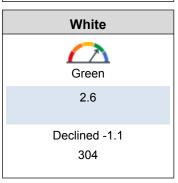

## A. Presentation of the California Healthy Kids Survey Results 2021-22

#### **Board Questions/Comments:**

- BS: Is there comparative data from other schools available?
- CS: How is this data plugged into goals for each site and implemented? Interested in measurable goals.
- JP: Interested on comparing the school results to school results a couple of years ago. Interested in improving against ourselves and not interested against the state data. Not sure if the right questions are being asked in the surveys.
- FR: Glad the state mandates this. Happy to see the school sites take this seriously.
- CD: Believes sites are on track to finding growth. Kudos to the sites.