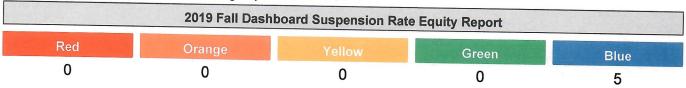

1.

# Conditions & Climate Suspension Rate

Although both Senate Bill 98 and Assembly Bill 130 suspended the publication of state indicators on the 2020 and 2021 California School Dashboards, these bills also required the reporting of valid and reliable data that would have been included in these Dashboards.

To meet this requirement, CDE has made available the Enrollment, Graduation Rate Additional Report and the College/Career Measures Report data available. All other reports are not available for 2020 and 2021, thus the most recent data (2019 Fall) is provided here.

The performance levels are color-coded and range from lowest-to-highest performance in the following order:

Lowest Performance











Highest Performance

This section provides number of student groups in each color.



This section provides information about the percentage of students in kindergarten through grade 12 who have been suspended at least once in a given school year. Students who are suspended multiple times are only counted once.



## 2019 Fall Dashboard Suspension Rate by Race/Ethnicity

| African American     |
|----------------------|
|                      |
| No Performance Color |
| 0                    |
|                      |
| 14                   |
|                      |

| American Indian              |
|------------------------------|
| No Performance Color         |
| Less than 11 Students - Data |
|                              |

| Asian              |  |
|--------------------|--|
| Blue               |  |
| 0                  |  |
| Maintained 0<br>54 |  |

| Filipino