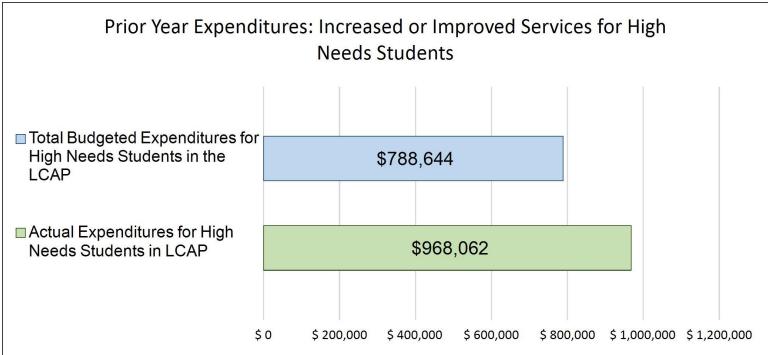

## VIII. PUBLIC HEARING I

|     | Stublic Hearing of the District General Fund Budget and All Other Funds for fiscal year 2022-23  572                                                                                                        |  |  |  |  |  |  |  |  |
|-----|-------------------------------------------------------------------------------------------------------------------------------------------------------------------------------------------------------------|--|--|--|--|--|--|--|--|
|     | Recommendation: (Song Chin-Bendib, Assistant Superintendent) The District Administration recommends that the Board hold a public hearing for the District General Fund Budget and all other                 |  |  |  |  |  |  |  |  |
|     | Funds for fiscal year 2022-23.                                                                                                                                                                              |  |  |  |  |  |  |  |  |
|     | Open Public Hearing: Close Public Hearing:                                                                                                                                                                  |  |  |  |  |  |  |  |  |
|     | Board Comments/Questions:                                                                                                                                                                                   |  |  |  |  |  |  |  |  |
|     | Public Comment:                                                                                                                                                                                             |  |  |  |  |  |  |  |  |
|     | <ul> <li>Move: Second: Roll Call Vote:</li> <li>Trustees: Dawson Rivera Paff B. Swanson C. Swanson</li> </ul>                                                                                               |  |  |  |  |  |  |  |  |
|     | Trustees: Dawson Rivera Paff B. Swanson C. Swanson                                                                                                                                                          |  |  |  |  |  |  |  |  |
| IX. | PUBLIC HEARING II                                                                                                                                                                                           |  |  |  |  |  |  |  |  |
|     | Public Hearing for the Local Control Accountability Plan and State Local Priorities 2022-2023  701                                                                                                          |  |  |  |  |  |  |  |  |
|     | Recommendation: (Ani Silva, Director of Curriculum and Special Projects) The District Administration recommends the Board hold a public hearing of the final draft of the Local Control Accountability Plan |  |  |  |  |  |  |  |  |
|     | (LCAP) and LCAP 2019-2020, Learning Continuity Plan Update 2021-2022 and State Local Priorities                                                                                                             |  |  |  |  |  |  |  |  |
|     | 2022-2023.                                                                                                                                                                                                  |  |  |  |  |  |  |  |  |
|     | Open Public Hearing: Close Public Hearing:                                                                                                                                                                  |  |  |  |  |  |  |  |  |
|     | Board Comments/Questions:                                                                                                                                                                                   |  |  |  |  |  |  |  |  |
|     | Public Comment:                                                                                                                                                                                             |  |  |  |  |  |  |  |  |
|     | • Move: Second: Roll Call Vote:                                                                                                                                                                             |  |  |  |  |  |  |  |  |
|     | • Move: Second: Roll Call Vote:<br>Trustees: Dawson Rivera Paff B. Swanson C. Swanson                                                                                                                       |  |  |  |  |  |  |  |  |
|     |                                                                                                                                                                                                             |  |  |  |  |  |  |  |  |
| X.  | PUBLIC HEARING III/ACTION/DISCUSSION A                                                                                                                                                                      |  |  |  |  |  |  |  |  |
|     | Public Hearing and Adoption of Elementary Social Studies Curriculum, Studies Weekly 796                                                                                                                     |  |  |  |  |  |  |  |  |
|     | Recommendation: (Ani Silva, Director of Curriculum and Special Projects) The District Administration                                                                                                        |  |  |  |  |  |  |  |  |
|     | recommends the Board review and approves the adoption of the Elementary Social Studies curriculum,                                                                                                          |  |  |  |  |  |  |  |  |
|     | Studies Weekly.                                                                                                                                                                                             |  |  |  |  |  |  |  |  |
|     | Open Public Hearing: Close Public Hearing:                                                                                                                                                                  |  |  |  |  |  |  |  |  |
|     | Board Comments/Questions:                                                                                                                                                                                   |  |  |  |  |  |  |  |  |
|     | • Public Comment:                                                                                                                                                                                           |  |  |  |  |  |  |  |  |
|     | • Move: Second: Roll Call Vote:                                                                                                                                                                             |  |  |  |  |  |  |  |  |
|     | Trustees: Dawson Rivera Paff B. Swanson C. Swanson                                                                                                                                                          |  |  |  |  |  |  |  |  |