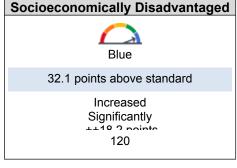

-----------|------------------------------|---|---|---|--|--|--|--|--|--|--|--|
| Red                                                     | Red Orange Yellow Green Blue |   |   |   |  |  |  |  |  |  |  |  |
| 0                                                       | 0                            | 1 | 1 | 4 |  |  |  |  |  |  |  |  |

This section provides a view of Student Assessment Results and other aspects of this school's performance, specifically how well students are meeting grade-level standards on the English Language Arts assessment. This measure is based on student performance on the Smarter Balanced Summative Assessment, which is taken annually by students in grades 3–8 and grade 11.

# 2019 Fall Dashboard English Language Arts Performance for All Students/Student Group













# 2019 Fall Dashboard English Language Arts Performance by Race/Ethnicity

# No Performance Color 37.8 points above standard 16

African American

# No Performance Color Less than 11 Students - Data Not Displayed for Privacy 5

**American Indian** 











This section provides a view of Student Assessment Results and other aspects of this school's performance, specifically how well students are meeting grade-level standards on the English Language Arts assessment. This measure is based on student performance on the Smarter Balanced Summative Assessment, which is taken annually by students in grades 3–8 and grade 11.

## 2019 Fall Dashboard English Language Arts Data Comparisons for English Learners

| Current English Learner                                   |
|--------------------