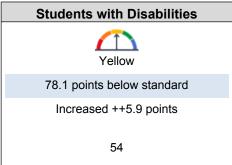

e

This section provides number of student groups in each color.

| 2019 Fall Dashboard Mathematics Equity Report |        |        |       |      |
|-----------------------------------------------|--------|--------|-------|------|
| Red                                           | Orange | Yellow | Green | Blue |
| 0                                             | 1      | 1      | 3     | 1    |

This section provides a view of Student Assessment Results and other aspects of this school's performance, specifically how well students are meeting grade-level standards on the Mathematics assessment. This measure is based on student performance on the Smarter Balanced Summative Assessment, which is taken annually by students in grades 3–8 and grade 11.







**Foster Youth** 

#### Homeless





# 2019 Fall Dashboard Mathematics Performance by Race/Ethnicity

# No Performance Color 31.3 points below standard

16

# African American American Indian

# No Performance Color Less than 11 Students - Data Not Displayed for Privacy 5











This section provides a view of Student Assessment Results and other aspects of this school's performance, specifically how well students are meeting grade-level standards on the Mathematics assessment. This measure is based on student performance on the Smarter Balanced Summative Assessment, which is taken annually by students in grades 3-8 and grade 11.

## 2019 Fall Dashboard Mathematics Data Comparisons for English Learners

# **Current English Learner** Less than 11 Students - Data Not Displayed for Privacy 9

| Reclassified English Learner