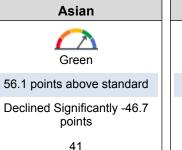

| Orange | Yellow | Green | Blue |
| 0                                             | 1      | 1      | 3     | 1    |

This section provides a view of Student Assessment Results and other aspects of this school's performance, specifically how well students are meeting grade-level standards on the Mathematics assessment. This measure is based on student performance on the Smarter Balanced Summative Assessment, which is taken annually by students in grades 3–8 and grade 11.







**Foster Youth** 

#### Homeless





# 2019 Fall Dashboard Mathematics Performance by Race/Ethnicity

# No Performance Color 31.3 points below standard

16

# African American American Indian

# No Performance Color Less than 11 Students - Data Not Displayed for Privacy 5











This section provides a view of Student Assessment Results and other aspects of this school's performance, specifically how well students are meeting grade-level standards on the Mathematics assessment. This measure is based on student performance on the Smarter Balanced Summative Assessment, which is taken annually by students in grades 3-8 and grade 11.

## 2019 Fall Dashboard Mathematics Data Comparisons for English Learners

# **Current English Learner** Less than 11 Students - Data Not Displayed for Privacy 9

| Reclassified English Learners            |
|------------------------------------------|
| 25.3 points below standard               |
| Increased Significantly  121 3 points 33 |

| English Only               |  |  |
|----------------------------|--|--|
| 37.7 points