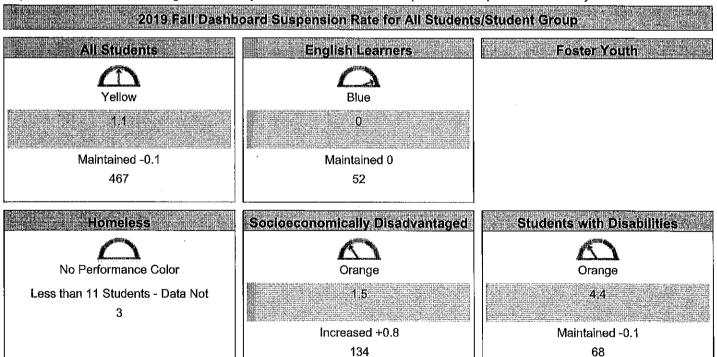

been included in these Dashboards.

To meet this requirement, CDE has made available the Enrollment, Graduation Rate Additional Report and the College/Career Measures Report data available. All other reports are not available for 2020 and 2021, thus the most recent data (2019 Fall) is provided here.

The performance levels are color-coded and range from lowest-to-highest performance in the following order:

Lowest Performance

<u>Creen</u>

Highest Performance

This section provides number of student groups in each color.

## Red Orange Yellow Green Blue 0 3 0 1 2

This section provides information about the percentage of students in kindergarten through grade 12 who have been suspended at least once in a given school year. Students who are suspended multiple times are only counted once.



#### 2019 Fall Dashboard Suspension Rate by Race/Ethnicity African American American Indian Filipino Asian No Performance Color No Performance Color Orange No Performance Color 0 Less than 11 Students - Data 3.5 Less than 11 Students - Data 16 Increased +3.5 57 Two or More Races Pacific Islander No Performance Color No Performance Color Blue Less than 11 Students - Data Less than 11 Students - Data 0.4 2 5 Maintained 0 Declined -0.4 100 274

This section provides a view of the percentage of students who were suspended.

| 2019 | Fall Dashboard Suspension Rate by | Year |
|------|-----------------------------------|------|
| 2017 | 2018                              | 2019 |
|      | 1.2                               | 1.1  |

#### Conclusions based on this data:

1. Only are students with