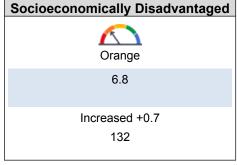

ho have been suspended at least once in a given school year. Students who are suspended multiple times are only counted once.

# 2019 Fall Dashboard Suspension Rate for All Students/Student Group

| All Students         |
|----------------------|
| Green                |
| 2.9                  |
| Declined -1.1<br>511 |
|                      |

| Foster Youth |  |
|--------------|--|
|              |  |
|              |  |
|              |  |
|              |  |
|              |  |
|              |  |
|              |  |
|              |  |
|              |  |
|              |  |

| Homeless                              |
|---------------------------------------|
| No Performance Color                  |
| Less than 11 Students - Data Not<br>2 |
|                                       |



| Students with Disabilities |
|----------------------------|
| Green                      |
| 3.3                        |
| Declined -1.8<br>60        |

# 2019 Fall Dashboard Suspension Rate by Race/Ethnicity

| African American     | American         |
|----------------------|------------------|
| No Performance Color | No Performa      |
| 0                    | Less than 11 Stu |
| 18                   |                  |

| American Indian              |
|------------------------------|
|                              |
| No Performance Color         |
| Less than 11 Students - Data |
| 5                            |
|                              |
|                              |

| Asian              |  |
|--------------------|--|
| Orange             |  |
| 6.3