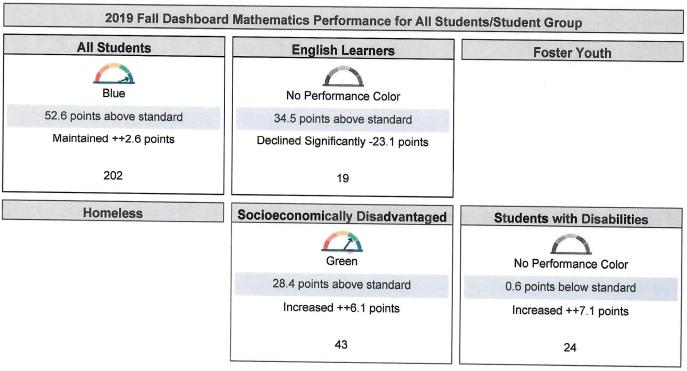

ormance

This section provides number of student groups in each color.

| 2019 Fall Dashboard Mathematics Equity Report |        |        |       |      |  |  |  |
|-----------------------------------------------|--------|--------|-------|------|--|--|--|
| Red                                           | Orange | Yellow | Green | Blue |  |  |  |
| 0                                             | 0      | 0      | 2     | 1    |  |  |  |

This section provides a view of Student Assessment Results and other aspects of this school's performance, specifically how well students are meeting grade-level standards on the Mathematics assessment. This measure is based on student performance on the Smarter Balanced Summative Assessment, which is taken annually by students in grades 3–8 and grade 11.



## 2019 Fall Dashboard Mathematics Performance by Race/Ethnicity

## African American

No Performance Color

Less than 11 Students - Data Not Displayed for Privacy

5

#### American Indian

No Performance Color

Less than 11 Students - Data Not Displayed for Privacy

4

#### Asian

No Performance Color

79.4 points above standard

Increased ++13.3 points

29

## Filipino

No Performance Color

Less than 11 Students - Data Not Displayed for Privacy

4

#### Hispanic



31.1 points above standard

Declined -5.7 points

31

### Two or More Races

### Pacific Islander

No Performance Color

Less than 11 Students - Data Not Displayed for Privacy

1

## White



56 points above standard

Increased ++3.4 points

127

This section provides a view of Student Assessment Results and other aspects o