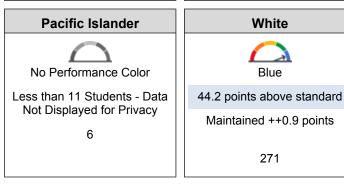

## A. Presentation of the California Healthy Kids Survey Results 2021-22

#### **Board Questions/Comments:**

- BS: Is there comparative data from other schools available?
- CS: How is this data plugged into goals for each site and implemented? Interested in measurable goals.
- JP: Interested on comparing the school results to school results a couple of years ago. Interested in improving against ourselves and not interested against the state data. Not sure if the right questions are being asked in the surveys.
- FR: Glad the state mandates this. Happy to see the school sites take this seriously.
- CD: Believes sites are on track to finding growth. Kudos to the sites.