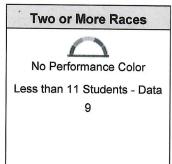

|
|----------------------|
|                      |
| No Performance Color |
| 0                    |
|                      |
| 14                   |
|                      |

| American Indian              |
|------------------------------|
| No Performance Color         |
| Less than 11 Students - Data |
|                              |

| Asian              |  |
|--------------------|--|
| Blue               |  |
| 0                  |  |
| Maintained 0<br>54 |  |

| Filipino                          |
|-----------------------------------|
| No Performance Color              |
| Less than 11 Students - Data<br>7 |
|                                   |

| Hispanic           |  |
|--------------------|--|
| Blue               |  |
| 0                  |  |
| Maintained 0<br>81 |  |





| White               |  |
|---------------------|--|
| Blue                |  |
| . 0                 |  |
| Maintained 0<br>319 |  |

This section provides a view of the percentage of students who were suspended.

| Suspension | Rate by Year |
|------------|--------------|
| -          | Suspension   |

| 2017 | 2018 | 2019 |
|------|------|------|
| 0    | 0    | 0    |

- 1. Alternatives to suspensions continue as practice at Robert H. Down Elementary.
- 2. Toolbox Social and Emotional lessons once per week in PE and discussing tools with students while debriefing conflicts helping with low suspension rate.
- 3. Three additional debriefing questions for undesired behavior are being used: 1)Is it safe? 2)Is it kind? 3)Is it your personal best?

## Goals, Strategies, & Proposed Expen