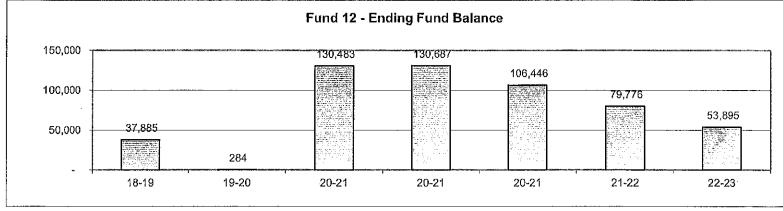

| 53,895         |
| e) Unassigned-Res for Ecc | 9789      | 0,,000   | 201       | ,_,,,,_              | ,_ 1,0 ,0     | 51,011            | . 5, 5   | 35,036         |
| Unassigned/Unappropri:    | 9790      |          |           |                      |               |                   |          |                |
| Ending Fund Balance       | 2.00      | 37,885   | 284       | 130,483              | 130,687       | 106,446           | 79,776   | 53,895         |

Fund 12 accounts for all the transactions related to the State Preschool program and the Before and After School Recreation Program (BASRP). In 2011-12, fees were raised which allowed the Fund to operate at a surplus. In 2013-14, Fund 12 paid for a new portable classroom to be located at Forest Grove Elementary School.



115

Updated 02-18-2022

### Fund 13 - Cafeteria Fund

|                              |