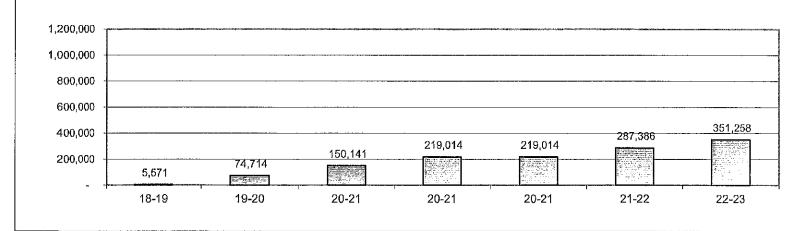

|                             |               |                          |          |          |
| d) Assigned                      | 9780      | 5,571    | 74,714   | 150, <b>1</b> 41            | 219,014       | 219,014                  | 287,386  | 351,258  |
| e) Unassigned-Reserve for        | 9789      | 0,011    | registra | 100,141                     | 210,014       | 210,014                  | 201,000  | 501,200  |
| Unassigned/Unappropri:           | 9790      |          |          |                             |               |                          |          |          |
| Ending Fund Balance              | - 0,00    | 5,571    | 74,714   | 150,141                     | 219,014       | 219,014                  | 287,386  | 351,258  |

Fund 14 - Ending Fund Balance



117

# Fund 20 - Postemployment Benefits Fund

|                           |      | 2018-19 | 2019-20 | 2020-21              | 2021-22       | 2021-22           | 2022-23  | 2023-24           |
|---------------------------|------|---------|---------|----------------------|---------------|-------------------|----------|-------------------|
|                           |      | Actuals | Actuals | Unaudited<br>Actuals | First Interim | Second<br>Interim | Estimate | Estimate          |
| Beginning Fund Balance    |      | 5,860   | 6,034   | 6,182                | 6,207         | 6,294             | 6,344    | Estimate<br>6,394 |
| beginning rund balance    |      | 5,000   | 6,034   | 0,102                | 0,207         | 0,294             | 0,344    | 0,394             |
| Revenues: