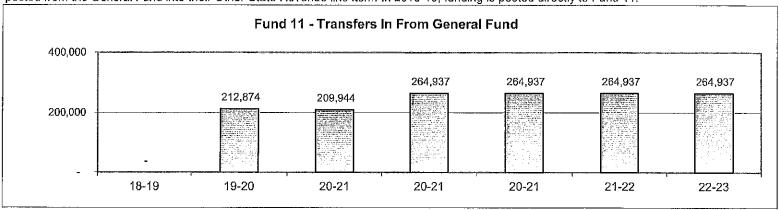

|               |                          |           |           |
| Ending Fund Balance         |             | 2,005,884 | 1,922,958 | 2,210,657                              | 1,726,305     | 1,783,229                | 1,421,849 | 1,025,293 |

Fund 11 accounts for all the transactions related to the District's Adult Education program. The state has changed the way Adult Ed posts the apportionments, making it difficult to compare across years. Prior to 2008-09, Adult Ed received their apportionment directly from the state. In 2009-10, it became a Transfer-In from the General Fund. Then, in 2011-12, it was not transferred in, but posted from the General Fund into their Other State Revenue line item. In 2015-16, funding is posted directly to Fund 11.



**114** Updated 02-18-2022

### **Fund 12 - Child Development Fund**

|                           |           | 2018-19  | 2019-20   | 2020-21              | 2021-22       | 2021-22           | 2022-23  | 2023-24        |
|---------------------------|-----------|----------|-----------|----------------------|---------------|-------------------|----------|----------------|
|                           |           | Actuals  | Actuals   | Unaudited<br>Actuals | First Interim | Second<br>Interim | Estimate | Estimate       |
| Beginning Fund Balance    |           | 108,280  | 37,885    | 284                  | 130,483       | 130,483           | 106,446  | 79,776         |
| beginning rund balance    |           | 100,200  | 37,000    | 204                  | 130,463       | 130,403