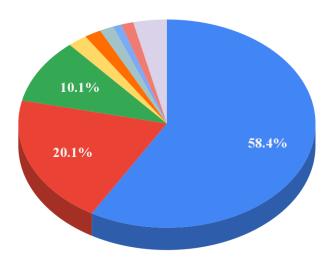

**REGULAR MEETING:** THURSDAY, MARCH 17, 2022

| C.   | Resolution 1087 To Teach<br>Recommendation: (Billie Ma<br>Board review and adopt Res                                                                                                             |                                                         |                             |                                               |                                             |                |
|------|--------------------------------------------------------------------------------------------------------------------------------------------------------------------------------------------------|---------------------------------------------------------|-----------------------------|-----------------------------------------------|---------------------------------------------|----------------|
|      | year.                                                                                                                                                                                            |                                                         |                             |                                               |                                             |                |
|      | Board Comments/Quest                                                                                                                                                                             | ions:                                                   |                             |                                               |                                             |                |
|      | • Public Comment:                                                                                                                                                                                | G 1                                                     |                             | D 11 G 11 IV                                  |                                             |                |
|      | • Move:<br>Trustees: Dawson                                                                                                                                                                      | Second:                                                 | Doff                        | _ Roll Call Vot                               | e:                                          |                |
|      | Trustees: Dawson                                                                                                                                                                                 | Kivera                                                  | Pall                        | B. Swanson                                    | C. Swanson                                  |                |
| D.   | Approval of the 2021-2022 Secommendation: (Song Chrecommends that the Board Board Comments/Quest Public Comment:  Move: Trustees: Dawson                                                         | in-Bendib, Ass<br>approve the 202<br>ions:              | istant Super<br>21-22 Secon | d Interim Report.                             |                                             | 51<br>stration |
|      | Trustees: Dawson                                                                                                                                                                                 | Rivera                                                  | Paff                        | B. Swanson                                    | C. Swanson                                  |                |
| E.   | Ratification of Independent of Down Elementary 2nd grade Recommendation: (Sean Kerecommends the Board review Board Comments/Quest Public Comment:                                                | ers<br>ller, Principal, l<br>w and ratify the<br>lons:  | Robert Dow<br>e October 20  | n Elementary) The I<br>021 contract for Nor   | District Administration Cal Bats.           | 185            |
|      | • Move:                                                                                                                                                                                          | Second:                                                 |                             | Roll Call Vot                                 | re:                                         |                |
|      | <ul><li>Public Comment:</li><li>Move:</li><li>Trustees: Dawson</li></ul>                                                                                                                         | Rivera                                                  | Paff                        | B. Swanson                                    | C. Swanson                                  |                |
| F.   | Board Calendar/Future Meet Recommendation: (Ralph Go that the Board review and po given information from the A to be established.  Board Comments/Quest  Public Comment:  Move: Trustees: Dawson | ómez Porras, Sonssibly modify and Administration, ions: | meeting date<br>whether ad  | es on the attached ca<br>ditional Board dates | lendar and determine, or modifications need |                |
|      | Trustees: Dawson                                                                                                                                                                                 | Rivera                                                  | Pall                        | B. Swanson                                    | C. Swanson                                  |                |
| VII. | INFORMATION/DISCUS                                                                                                                                                                               | SION                                                    |                             |                                               |                                             |                |
| A.   | Director of Technology Service Recommendation: The District for the Director of Technology  • Board Questions/Comm                                                                               | ict Administrat<br>gy Services, Lo                      |                             | ends that the Board                           | review and discuss the                      | 196<br>e goals |
|      | • Public Comment:                                                                                                                                                                                | 01103.                                                  |                             |                                               |                                             |                |
|      |                                                                                                                                                                                                  |                                                         |                             |                                               |                                             |                |
| D    |                                                                                                                                                                                                  |                                                         |                             |                                               |                                             | -<br>199       |
| В.   | Ed Tech Plan 2022-25 Recommendation: The Distr                                                                                                                                                   | ict Administrat                                         | ion recomm                  | ends the Roard ravid                          | ow and discuss the info                     |                |
|      | provided in the presentation                                                                                                                                                                     |                                                         |                             |                                               |                                             |                |

2025.

**REGULAR MEETING:** THURSDAY, MARCH 17, 2022

| • | Board Questions/Comments: |
|---|---------------------------|
| • | Public Comment:           |
| • | Board Direction:          |