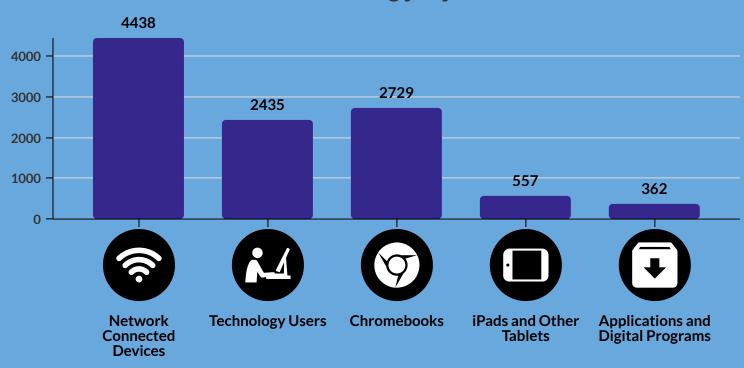

se projections are likely to adjust over time.

## **Pacific Grove Unified School District**

# **Ed Tech Plan**



2022-2025

**Oxford** 

ed·u·ca·tion·al tech·nol·o·gy: Digital technology used to facilitate learning. noun

## **Digital Learning and Literacy**



- Increase access to digital tools
- Expand digital safety/citizenship programming







## **Technology Management**

- Improve hardware inventory management, and cybersecurity protocols
- Upgrade district's security camera system
- Update and align instructional technology in all classrooms





## **Services and Support**

- Refine the Tech Helpdesk and IT Ticketing system processes
- Expand technology training for end-users
- Streamline web content and digital communication methods



## **PGUSD Technology by the Numbers**





within 24 hours





class management platforms (e.g. Google Classroom)



In 2014, the voters of Pacific Grove approved Measure A - the Educational Technology Bond for PGUSD. Measure A funds have been used to significantly improve the district's technology infrastructure and expand access to digital tools to support teaching and learning across the district.

This revised 3-year strategic **technology plan** continues the work completed under the

**PGUSD** 

previous version of the tech plan (2016-19) while focussing more closely on the current

technology integration and management needs of the district.





## **Pacific Grove Unified School District**

# Educational Technology Plan (DRAFT)

**Plan Duration: 2022-2025** 

Committee Review Session Date(s): Jan, Feb, 2022

**Public P