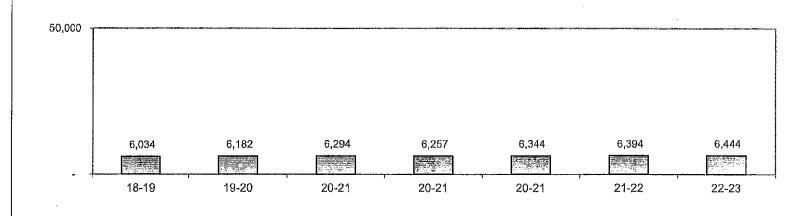

|                   |
| c) Committed              | 9750 |         |         |                      |               |                   |          |                   |
| d) Assigned - Medigap     | 9780 | 6,034   | 6,182   | 6,294                | 6,257         | 6,344             | 6,394    | 6,444             |
| e) Unassigned-Reserve for | 9789 |         |         |                      |               |                   | i        |                   |
| Unassigned/Unappropri:    | 9790 |         |         |                      |               |                   |          |                   |
| Ending Fund Balance       |      | 6,034   | 6,182   | 6,294                | 6,257         | 6,344             | 6,394    | 6,444             |

#### Fund 20 - Ending Fund Balance



# Fund 21 - Building Fund (Education Technology)

|                               |            | 2018-19         | 2019-20          | <b>2020-21</b><br>Unaudited | 2021-22         | <b>2021-22</b><br>Second | 2022-23            | 2023-24   |
|-------------------------------|------------|-----------------|------------------|-----------------------------|-----------------|--------------------------|--------------------|-----------|
|                               |            | Actuals         | Actuals          | Actuals                     | First Interim   | Interim                  | Estimate           | Estimate  |
| Beginning Fund Balance        |            | 1,504,309       | 951,155          | 2,134,074                   | 6,808,838       | 6,808,840                | 1,125,990