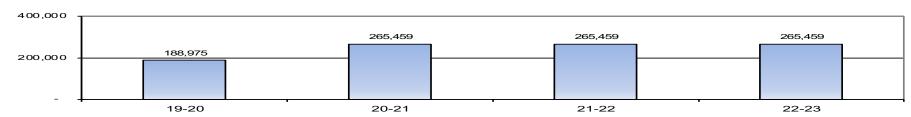

| 1,748,765     | 1,180,515                               | 677,025   |





Pacific Grove Unified School District

#### **Fund 12 - Child Development Fund**

| The state of the s |         | 2021-22   | 2022 22  | 2022-23        | 2022 22       | 2022 24  | 2024-25  |
|----------------------------------------------------------------------------------------------------------------------------------------------------------------------------------------------------------------------------------------------------------------------------------------------------------------------------------------------------------------------------------------------------------------------------------------------------------------------------------------------------------------------------------------------------------------------------------------------------------------------------