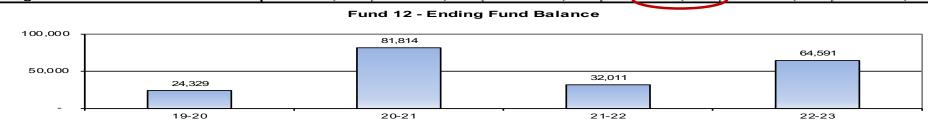

|         | 24,329    | 81,814   | 32,011         | 64,590        | 36,625   | 21,810   |



Pacific Grove Unified School District

#### Fund 13 - Cafeteria Fund

|                                    | 2021-22<br>Unaudited | 2022-23                 | 2022-23                  | 2022-23                               | 2023-24                                 | 2024-25   |
|------------------------------------|----------------------|-------------------------|--------------------------|---------------------------------------|-----------------------------------------|-----------|
|                                    | Actuals              | Adopted<br>Budget       | October Budget<br>Revise | First Interim                         | Estimate                                | Estimate  |
| Beginning Fund Balance             | 317,145              | 205,283                 | 534,681