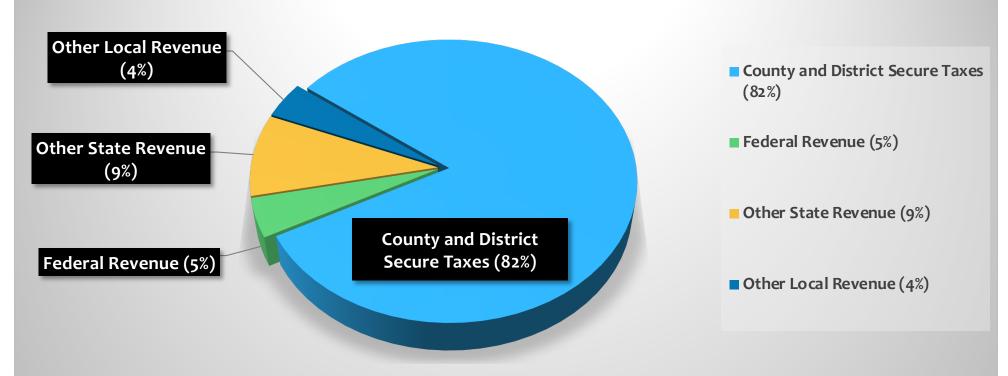

### Projected Revenue

| Revenue Source                                    | October Revise Projections | Amounts      |
|---------------------------------------------------|----------------------------|--------------|
| County and District Secured/Unsecured Taxes (82%) | Projected Year Totals      | \$35,286,660 |
| Federal Revenue (5%)                              | Projected Year Totals      | \$1,918,109  |
| Other State Revenue (9%)                          | Projected Year Totals      | \$4,023,647  |
| Other Local Revenue (4%)                          | Projected Year Totals      | \$1,785,033  |
|                                                   | Projected Year Total       | \$43,013,449 |