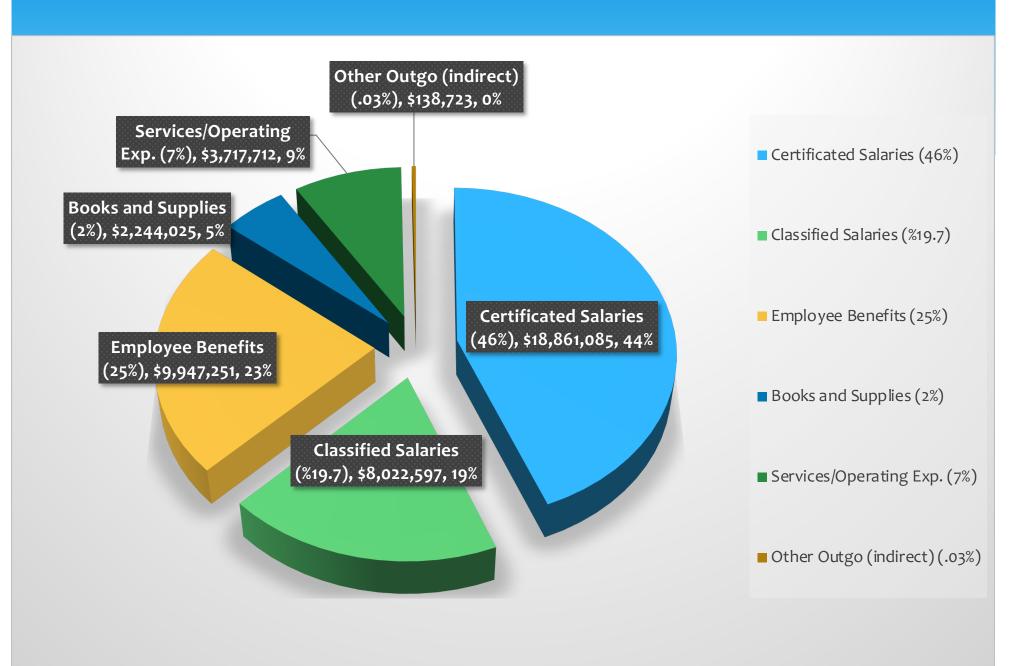

# General Fund Combined Unrestricted/Restricted

Pacific Grove Unified School District

| Pacific Grove Unified School District                                                                                                                                                                                                                                                                                                                                                                                                                                                                                                                                                                                                              |                                                                                                                                                           |                                                                                                                                                            |                                                                                                      |                                                                                                                                                       |                                                                                         |                                                                                                         |  |  |
|----------------------------------------------------------------------------------------------------------------------------------------------------------------------------------------------------------------------------------------------------------------------------------------------------------------------------------------------------------------------------------------------------------------------------------------------------------------------------------------------------------------------------------------------------------------------------------------------------------------------------------------------------|-----------------------------------------------------------------------------------------------------------------------------------------------------------|------------------------------------------------------------------------------------------------------------------------------------------------------------|------------------------------------------------------------------------------------------------------|-------------------------------------------------------------------------------------------------------------------------------------------------------|-----------------------------------------------------------------------------------------|---------------------------------------------------------------------------------------------------------|--|--|
| <b>□</b>                                                                                                                                                                                                                                                                                                                                                                                                                                                                                                                                                                                                                                           | ad 1 G                                                                                                                                                    | Sporal E                                                                                                                                                   | und - Co                                                                                             | mbined                                                                                                                                                |                                                                                         |                                                                                                         |  |  |
| Ful                                                                                                                                                                                                                                                                                                                                                                                                                                                                                                                                                                                                                                                |                                                                                                                                                           |                                                                                                                                                            |                                                                                                      |                                                                                                                                                       | 4.000/                                                                                  | 4.00%                                                                                                   |  |  |
|                                                                                                                                                                                                                                                                                                                                                                                                                                                                                                                                                                                                                                                    | 3.48%                                                                                                                                                     | 5.15%                                                                                                                                                      | 8.03%                                                                                                | 8.03%                                                                                                                                                 | 4.00%                                                                                   | 4.00%                                                                                                   |  |  |
|                                                                                                                                                                                                                                                                                                                                                                                                                                                                                                                                                                                                                                                    | 2021-22                                                                                                                                                   | 2022-23                                                                                                                                                    | 2022-23                                                                                              | 2022-203                                                                                                                                              | 2023-24                                                                                 | 2024-25                                                                                                 |  |  |
|                                                                                                                                                                                                                                                                                                                                                                                                                                                                                                                                                                                                                                                    | Unaudited                                                                                                                                                 | Adopted                                                                                                                                                    | October Budget                                                                                       |                                                                                                                                                       | Estimate                                                                                | <b></b>                                                                                                 |  |  |
| Beginning Fund Balance - Rest                                                                                                                                                                                                                                                                                                                                                                                                                                                                                                                                                                                                                      | Actuals<br>1,404,399                                                                                                                                      | Budget<br>435,843                                                                                                                                          | Revise<br>2,514,965                                                                                  | First Interim<br>2,514,965                                                                                                                            | 2,366,444                                                                               | Estimate<br>1,295,772                                                                                   |  |  |
| Beginning Fund Balance - Rest<br>Beginning Fund Balance - Unrest.                                                                                                                                                                                                                                                                                                                                                                                                                                                                                                                                                                                  | 5,435,813                                                                                                                                                 | 5,077,478                                                                                                                                                  | 2,514,965<br>5,658,018                                                                               | 5,904,874                                                                                                                                             | 5,922,255                                                                               | 6,728,827                                                                                               |  |  |
| Beginning Fund Balance                                                                                                                                                                                                                                                                                                                                                                                                                                                                                                                                                                                                                             | 6,840,212                                                                                                                                                 | 5,513,321                                                                                                                                                  | 8,172,983                                                                                            | 8,419,839                                                                                                                                             | 8,288,699                                                                               | 8,029,600                                                                                               |  |  |
| Degining I and Barance                                                                                                                                                                                                                                                                                                                                                                                                                                                                                                                                                                                                                             | 0,040,212                                                                                                                                                 | 3,313,321                                                                                                                                                  | 0,172,303                                                                                            | 0,419,039                                                                                                                                             | 0,200,033                                                                               | 0,023,000                                                                                               |  |  |
| Revenues:                                                                                                                                                                                                                                                                                                                                                                                                                                                                                                                                                                                                                                          |                                                                                                                                                           |                                                                                                                                                            |                                                                                                      |                                                                                                                                                       |                                                                                         |                                                                                                         |  |  |
| LCFF Sources 8000                                                                                                                                                                                                                                                                                                                                                                                                                                                                                                                                                                                                                                  | 33,281,975                                                                                                                                                | 34,706,630                                                                                                                                                 | 35,668,241                                                                                           | 35,286,660                                                                                                                                            | 36,579,663                                                                              | 37,925,121                                                                                              |  |  |
| Federal Sources 810                                                                                                                                                                                                                                                                                                                                                                                                                                                                                                                                                                                                                                | 1,408,715                                                                                                                                                 | 1,115,942                                                                                                                                                  | 1,009,494                                                                                            | 1,918,109                                                                                                                                             | 1,254,257                                                                               | 851,891                                                                                                 |  |  |
| State Sources 830                                                                                                                                                                                                                                                                                                                                                                                                                                                                                                                                                                                                                                  | 4,351,129                                                                                                                                                 | 2,280,637                                                                                                                                                  | 2,280,637                                                                                            | 4,023,647                                                                                                                                             | 2,229,331                                                                               | 2,494,609                                                                                               |  |  |
| Local Sources 860                                                                                                                                                                                                                                                                                                                                                                                                                                                                                                                                                                                                                                  | 2,664,499                                                                                                                                                 | 1,896,238                                                                                                                                                  | 1,716,254                                                                                            | 1,785,033                                                                                                                                             | 1,907,827                                                                               | 1,907,827                                                                                               |  |  |
| Total Revenues                                                                                                                                                                                                                                                                                                                                                                                                                                                                                                                                                                                                                                     | 41,706,318                                                                                                                                                | 39,999,447                                                                                                                                                 | 40,674,626                                                                                           | 43,013,449                                                                                                                                            | 41,971,078                                                                              | 43,179,448                                                                                              |  |  |
| percent change                                                                                                                                                                                                                                                                                                                                                                                                                                                                                                                                                                                                                                     | 6.8%                                                                                                                                                      | 2.4%                                                                                                                                                       | 1.7%                                                                                                 | 5.8%                                                                                                                                                  | -2.4%                                                                                   | 2.9%                                                                                                    |  |  |
| Expenditures:                                                                                                                                                                                                                                                                                                                                                                                                                                                                                                                                                                                                                                      |                                                                                                                                                           |                                                                                                                                                            |                                                                                                      |                                                                                                                                                       |                                                                                         |                                                                                                         |  |  |
| Certificated Salaries 1000                                                                                                                                                                                                                                                                                                                                                                                                                                                                                                                                                                                                                         | 18,965,556                                                                                                                                                | 18,485,672                                                                                                                                                 | 18,485,672                                                                                           | 18,861,085                                                                                                                                            | 19,464,134                                                                              | 19,752,318                                                                                              |  |  |
| Classified Salaries 2006                                                                                                                                                                                                                                                                                                                                                                                                                                                                                                                                                                                                                           | 7,412,730                                                                                                                                                 | 7,798,713                                                                                                                                                  | 7,798,713                                                                                            | 8,022,597                                                                                                                                             | 8,057,231                                                                               | 8,198,750                                                                                               |  |  |
| Employee Benefits 3000                                                                                                                                                                                                                                                                                                                                                                                                                                                                                                                                                                                                                             |                                                                                                                                                           | 10,316,927                                                                                                                                                 | 10,316,927                                                                                           | 9,947,251                                                                                                                                             | 10,187,085                                                                              | 10,325,309                                                                                              |  |  |
| Books and Supplies 4000                                                                                                                                                                                                                                                                                                                                                                                                                                                                                                                                                                                                                            |                                                                                                                                                           | 995,266                                                                                                                                                    | 995,266                                                                                              | 2,245,890                                                                                                                                             | 1,119,968                                                                               | 1,125,568                                                                                               |  |  |
| Services and Other 5000                                                                                                                                                                                                                                                                                                                                                                                                                                                                                                                                                                                                                            |                                                                                                                                                           | 2,755,302                                                                                                                                                  | 2,757,242                                                                                            | 3,979,922                                                                                                                                             | 3,331,032                                                                               | 3,430,826                                                                                               |  |  |
| Capital Outlay 6000                                                                                                                                                                                                                                                                                                                                                                                                                                                                                                                                                                                                                                | •                                                                                                                                                         | -                                                                                                                                                          | -                                                                                                    | 16,846                                                                                                                                                | -                                                                                       | -                                                                                                       |  |  |
| Other Outgo 7000                                                                                                                                                                                                                                                                                                                                                                                                                                                                                                                                                                                                                                   |                                                                                                                                                           | 159,752                                                                                                                                                    | 37,997                                                                                               | 50,757                                                                                                                                                | 70,996                                                                                  | 91,361                                                                                                  |  |  |
| Total Expenditures                                                                                                                                                                                                                                                                                                                                                                                                                                                                                                                                                                                                                                 | 40,193,780                                                                                                                                                | 40,511,632                                                                                                                                                 | 40,391,817                                                                                           | 43,124,348                                                                                                                                            | 42,230,177                                                                              | 42,924,132                                                                                              |  |  |
| percent change                                                                                                                                                                                                                                                                                                                                                                                                                                                                                                                                                                                                                                     | -0.6%                                                                                                                                                     | 0.8%                                                                                                                                                       | -0.3%                                                                                                | 6.8%                                                                                                                                                  | -2.1%                                                                                   | 1.6%                                                                                                    |  |  |
|                                                                                                                                                                                                                                                                                                                                                                                                                                                                                                                                                                                                                                                    |                                                                                                                                                           |                                                                                                                                                            |                                                                                                      |                                                                                                                                                       |                                                                                         |                                                                                                         |  |  |
| Surplus (Deficit)                                                                                                                                                                                                                                                                                                                                                                                                                                                                                                                                                                                                                                  | 1,512,538                                                                                                                                                 | (591,365)                                                                                                                                                  | 282,809                                                                                              | (131,139)                                                                                                                                             | (259,099)                                                                               | 255,315                                                                                                 |  |  |
| carryover funds Unrestricted                                                                                                                                                                                                                                                                                                                                                                                                                                                                                                                                                                                                                       | (1,110,567)                                                                                                                                               | (591,365)                                                                                                                                                  | 282,809                                                                                              | (131,139)                                                                                                                                             | (259,099)                                                                               | 255,315                                                                                                 |  |  |
| carryover funds Unrestricted Restricted                                                                                                                                                                                                                                                                                                                                                                                                                                                                                                                                                                                                            |                                                                                                                                                           | (591,365)                                                                                                                                                  | 282,809                                                                                              | (131,139)                                                                                                                                             | (259,099)                                                                               | 255,315                                                                                                 |  |  |
| carryover funds Unrestricted Restricted Transfers In (Out)                                                                                                                                                                                                                                                                                                                                                                                                                                                                                                                                                                                         | (1,110,567)                                                                                                                                               |                                                                                                                                                            | 282,809                                                                                              | (131,139)                                                                                                                                             | (259,099)                                                                               | 255,315                                                                                                 |  |  |
| carryover funds Unrestricted Restricted Transfers In (Out) Fund 11 - Adult Education                                                                                                                                                                                                                                                                                                                                                                                                                                                                                                                                                               | (1,110,567)<br><b>401,972</b>                                                                                                                             | 102,120                                                                                                                                                    | 282,809                                                                                              | -                                                                                                                                                     | (259,099)<br>-<br>-                                                                     | 255,315                                                                                                 |  |  |
| carryover funds Unrestricted Restricted Transfers In (Out) Fund 11 - Adult Education Fund 12 - Child Development                                                                                                                                                                                                                                                                                                                                                                                                                                                                                                                                   | (1,110,567)                                                                                                                                               |                                                                                                                                                            |                                                                                                      | (19,635)                                                                                                                                              | (259,099)<br>-<br>-<br>-                                                                | <br> -                                                                                                  |  |  |
| carryover funds Unrestricted Restricted Transfers In (Out) Fund 11 - Adult Education Fund 12 - Child Development Fund 13 - Cafeteria                                                                                                                                                                                                                                                                                                                                                                                                                                                                                                               | (1,110,567)<br><b>401,972</b>                                                                                                                             | 102,120                                                                                                                                                    |                                                                                                      | -                                                                                                                                                     | (259,099)<br>-<br>-<br>-<br>-                                                           | 255,315<br>-<br>-<br>240,239                                                                            |  |  |
| carryover funds  Unrestricted Restricted Transfers In (Out) Fund 11 - Adult Education Fund 12 - Child Development Fund 13 - Cafeteria Fund 14 - Deferred Maintenance                                                                                                                                                                                                                                                                                                                                                                                                                                                                               | (1,110,567)<br><b>401,972</b>                                                                                                                             | 102,120                                                                                                                                                    |                                                                                                      | -                                                                                                                                                     | (259,099)<br>-<br>-<br>-<br>-<br>-                                                      | - ×                                                                                                     |  |  |
| carryover funds  Unrestricted Restricted Transfers In (Out) Fund 11 - Adult Education Fund 12 - Child Development Fund 13 - Cafeteria Fund 14 - Deferred Maintenance Other Sources (Uses)  Bus/FD 40                                                                                                                                                                                                                                                                                                                                                                                                                                               | (1,110,567)<br><b>401,972</b><br>(82,579)<br>-                                                                                                            | 102,120<br>(19,635)<br>-<br>-                                                                                                                              | 282,809<br>-<br>-<br>-<br>-                                                                          | -<br>(19,635)<br>-<br>-<br>-                                                                                                                          | (259,099)<br>-<br>-<br>-<br>-<br>-                                                      | -<br>-<br>240,239<br>-<br>-                                                                             |  |  |
| carryover funds  Carryover funds  Restricted Restricted  Transfers In (Out)  Fund 11 - Adult Education  Fund 12 - Child Development  Fund 13 - Cafeteria  Fund 14 - Deferred Maintenance  Other Sources (Uses)  Net Transfers In (Out)                                                                                                                                                                                                                                                                                                                                                                                                             | (1,110,567)<br><b>401,972</b><br>(82,579)<br>-<br>-<br>(82,579)                                                                                           | 102,120<br>(19,635)<br>-<br>-<br>-<br>82,485                                                                                                               | -<br>-<br>-<br>-                                                                                     | (19,635)<br>-<br>-<br>-<br>(19,635)                                                                                                                   | -<br>-<br>-<br>-<br>-                                                                   | -<br>240,239<br>-<br>-<br><b>240,239</b>                                                                |  |  |
| carryover funds  Unrestricted Restricted  Transfers In (Out) Fund 11 - Adult Education Fund 12 - Child Development Fund 13 - Cafeteria Fund 14 - Deferred Maintenance Other Sources (Uses) Bus/FD 40  Net Transfers In (Out) Ending Fund Balance                                                                                                                                                                                                                                                                                                                                                                                                   | (1,110,567)<br><b>401,972</b><br>(82,579)<br>-                                                                                                            | 102,120<br>(19,635)<br>-<br>-                                                                                                                              | 282,809<br>-<br>-<br>-<br>-<br>-<br>-<br>-<br>8,455,792                                              | -<br>(19,635)<br>-<br>-<br>-                                                                                                                          | (259,099)<br>-<br>-<br>-<br>-<br>-<br>-<br>-<br>-<br>8,029,600                          | -<br>-<br>240,239<br>-<br>-                                                                             |  |  |
| carryover funds  Carryover funds  Restricted Restricted  Transfers In (Out)  Fund 11 - Adult Education Fund 12 - Child Development Fund 13 - Cafeteria Fund 14 - Deferred Maintenance Other Sources (Uses)  Net Transfers In (Out)  Ending Fund Balance  Components of Ending Fund Balance                                                                                                                                                                                                                                                                                                                                                         | (1,110,567)<br>401,972<br>(82,579)<br>-<br>(82,579)<br>8,352,750                                                                                          | 102,120<br>(19,635)<br>-<br>-<br>-<br>82,485<br>5,001,136                                                                                                  | -<br>-<br>-<br>-<br>-<br>-<br>8,455,792                                                              | (19,635)<br>-<br>-<br>-<br>(19,635)<br>8,288,699                                                                                                      | -<br>-<br>-<br>-<br>-<br>-<br>8,029,600                                                 | 240,239<br>-<br>240,239<br>-<br>240,239<br>8,284,915                                                    |  |  |
| carryover funds  Carryover funds  Unrestricted Restricted  Transfers In (Out)  Fund 11 - Adult Education Fund 12 - Child Development Fund 13 - Cafeteria Fund 14 - Deferred Maintenance Other Sources (Uses)  Net Transfers In (Out)  Ending Fund Balance  Components of Ending Fund Balance a Nonspendable - Revolving Cash                                                                                                                                                                                                                                                                                                                       | (1,110,567)<br>401,972<br>(82,579)<br>-<br>(82,579)<br>8,352,750<br>5,000                                                                                 | 102,120<br>(19,635)<br>-<br>-<br>-<br>82,485<br>5,001,136                                                                                                  | -<br>-<br>-<br>-<br>-<br>-<br>8,455,792                                                              | (19,635)<br>-<br>-<br>-<br>(19,635)<br>8,288,699                                                                                                      | -<br>-<br>-<br>-<br>-<br>-<br>8,029,600                                                 | 240,239<br>-<br>240,239<br>8,284,915                                                                    |  |  |
| carryover funds  Unrestricted Restricted  Transfers In (Out) Fund 11 - Adult Education Fund 12 - Child Development Fund 13 - Cafeteria Fund 14 - Deferred Maintenance Other Sources (Uses) Bus/FD 40  Net Transfers In (Out) Ending Fund Balance  Components of Ending Fund Balance a Nonspendable - Revolving Cash b Restricted (restricted carryover)                                                                                                                                                                                                                                                                                            | (1,110,567)<br>401,972<br>(82,579)<br>-<br>(82,579)<br>8,352,750                                                                                          | 102,120<br>(19,635)<br>-<br>-<br>-<br>82,485<br>5,001,136                                                                                                  | -<br>-<br>-<br>-<br>-<br>8,455,792                                                                   | (19,635)<br>-<br>-<br>-<br>(19,635)<br>8,288,699                                                                                                      | -<br>-<br>-<br>-<br>-<br>-<br>8,029,600                                                 | 240,239<br>-<br>240,239<br>-<br>240,239<br>8,284,915                                                    |  |  |
| carryover funds  Unrestricted Restricted  Transfers In (Out)  Fund 11 - Adult Education Fund 12 - Child Development Fund 13 - Cafeteria Fund 14 - Deferred Maintenance Other Sources (Uses) Bus/FD 40  Net Transfers In (Out)  Ending Fund Balance  Components of Ending Fund Balance a Nonspendable - Revolving Cash b Restricted (restricted carryover) c Committed / Prepaid Exp.                                                                                                                                                                                                                                                               | (1,110,567)<br>401,972<br>(82,579)<br>-<br>(82,579)<br>8,352,750<br>5,000                                                                                 | 102,120<br>(19,635)<br>-<br>-<br>-<br>82,485<br>5,001,136                                                                                                  | -<br>-<br>-<br>-<br>-<br>-<br>8,455,792                                                              | (19,635)<br>-<br>-<br>-<br>(19,635)<br>8,288,699                                                                                                      | -<br>-<br>-<br>-<br>-<br>-<br>8,029,600                                                 | 240,239<br>-<br>240,239<br>8,284,915                                                                    |  |  |
| carryover funds  Unrestricted Restricted  Transfers In (Out) Fund 11 - Adult Education Fund 12 - Child Development Fund 13 - Cafeteria Fund 14 - Deferred Maintenance Other Sources (Uses) Bus/FD 40  Net Transfers In (Out) Ending Fund Balance  Components of Ending Fund Balance a Nonspendable - Revolving Cash b Restricted (restricted carryover) c Committed / Prepaid Exp. d Assigned                                                                                                                                                                                                                                                      | (1,110,567)<br>401,972<br>(82,579)<br>-<br>(82,579)<br>8,352,750<br>5,000<br>2,514,965                                                                    | 102,120<br>(19,635)<br>-<br>-<br>82,485<br>5,001,136<br>5,000<br>420,843                                                                                   | 5,000<br>2,514,965                                                                                   | (19,635)<br>-<br>-<br>-<br>(19,635)<br>8,288,699<br>5,000<br>2,366,444                                                                                | 5,000<br>1,295,772                                                                      | 240,239<br>-<br>240,239<br>8,284,915<br>5,000<br>692                                                    |  |  |
| carryover funds  Unrestricted Restricted  Transfers In (Out) Fund 11 - Adult Education Fund 12 - Child Development Fund 13 - Cafeteria Fund 14 - Deferred Maintenance Other Sources (Uses) Bus/FD 40  Net Transfers In (Out) Ending Fund Balance  Components of Ending Fund Balance a Nonspendable - Revolving Cash b Restricted (restricted carryover) c Committed / Prepaid Exp. d Assigned Prop Tax Reserve (0.50%)                                                                                                                                                                                                                             | (1,110,567)<br>401,972<br>(82,579)<br>-<br>(82,579)<br>8,352,750<br>5,000<br>2,514,965                                                                    | 102,120<br>(19,635)<br>-<br>-<br>-<br>82,485<br>5,001,136<br>5,000<br>420,843                                                                              | 5,000<br>2,514,965                                                                                   | (19,635)<br>-<br>-<br>-<br>(19,635)<br>8,288,699<br>5,000<br>2,366,444                                                                                | 5,000<br>1,295,772                                                                      | 240,239<br>-<br>240,239<br>8,284,915<br>5,000<br>692                                                    |  |  |
| carryover funds  Unrestricted Restricted  Transfers In (Out) Fund 11 - Adult Education Fund 12 - Child Development Fund 13 - Cafeteria Fund 14 - Deferred Maintenance Other Sources (Uses) Bus/FD 40  Net Transfers In (Out) Ending Fund Balance  Components of Ending Fund Balance a Nonspendable - Revolving Cash b Restricted (restricted carryover) c Committed / Prepaid Exp. d Assigned  Prop Tax Reserve (0.50%) Basic Aid Reserve                                                                                                                                                                                                          | (1,110,567)<br>401,972<br>(82,579)<br>-<br>(82,579)<br>8,352,750<br>5,000<br>2,514,965                                                                    | 102,120<br>(19,635)<br>-<br>-<br>82,485<br>5,001,136<br>5,000<br>420,843<br>161,002<br>2,645,873                                                           | 5,000<br>2,514,965                                                                                   | (19,635)<br>-<br>-<br>(19,635)<br>8,288,699<br>5,000<br>2,366,444<br>163,922<br>3,976,565                                                             | 5,000<br>1,295,772                                                                      | 240,239<br>-<br>240,239<br>8,284,915<br>5,000<br>692                                                    |  |  |
| carryover funds  Unrestricted Restricted  Transfers In (Out)  Fund 11 - Adult Education Fund 12 - Child Development Fund 13 - Cafeteria Fund 14 - Deferred Maintenance Other Sources (Uses) Bus/FD 40  Net Transfers In (Out)  Ending Fund Balance  Components of Ending Fund Balance a Nonspendable - Revolving Cash b Restricted (restricted carryover) c Committed / Prepaid Exp. d Assigned  Prop Tax Reserve (0.50%) Basic Aid Reserve Sick Leave Incentive Reserve                                                                                                                                                                           | (1,110,567)<br>401,972<br>(82,579)<br>                                                                                                                    | 102,120<br>(19,635)<br>-<br>-<br>82,485<br>5,001,136<br>5,000<br>420,843<br>161,002<br>2,645,873<br>70,000                                                 | 5,000<br>2,514,965<br>165,810<br>4,080,525<br>70,000                                                 | (19,635)<br>-<br>-<br>-<br>(19,635)<br>8,288,699<br>5,000<br>2,366,444<br>163,922<br>3,976,565<br>70,000                                              | 5,000<br>1,295,772<br>170,256<br>4,751,593<br>70,000                                    | 240,239<br>-<br>240,239<br>8,284,915<br>5,000<br>692<br>177,004<br>6,174,700                            |  |  |
| carryover funds  Restricted Restricted  Transfers In (Out)  Fund 11 - Adult Education Fund 12 - Child Development Fund 13 - Cafeteria Fund 14 - Deferred Maintenance Other Sources (Uses)  Bus/FD 40  Net Transfers In (Out)  Ending Fund Balance  Components of Ending Fund Balance a Nonspendable - Revolving Cash b Restricted (restricted carryover) c Committed / Prepaid Exp. d Assigned  Prop Tax Reserve (0.50%) Basic Aid Reserve Sick Leave Incentive Reserve Deferred Maint. & RRM Reserve                                                                                                                                              | (1,110,567)<br>401,972<br>(82,579)<br>-<br>(82,579)<br>8,352,750<br>5,000<br>2,514,965<br>153,486<br>3,986,607<br>422,076                                 | 102,120<br>(19,635)<br>-<br>-<br>82,485<br>5,001,136<br>5,000<br>420,843<br>161,002<br>2,645,873<br>70,000<br>279,910                                      | 5,000<br>2,514,965<br>165,810<br>4,080,525<br>70,000<br>276,316                                      | (19,635)<br>(19,635)<br>(19,635)<br>8,288,699<br>5,000<br>2,366,444<br>(163,922)<br>3,976,565<br>70,000<br>276,846                                    | 5,000<br>1,295,772<br>170,256<br>4,751,593<br>70,000<br>331,466                         | 240,239<br>240,239<br>8,284,915<br>5,000<br>692<br>177,004<br>6,174,700<br>-<br>352,285                 |  |  |
| carryover funds  Carryover funds  Restricted  Transfers In (Out)  Fund 11 - Adult Education  Fund 12 - Child Development  Fund 13 - Cafeteria  Fund 14 - Deferred Maintenance  Other Sources (Uses)  Bus/FD 40  Net Transfers In (Out)  Ending Fund Balance  Components of Ending Fund Balance  a Nonspendable - Revolving Cash  b Restricted (restricted carryover)  c Committed / Prepaid Exp.  d Assigned  Prop Tax Reserve (0.50%)  Basic Aid Reserve  Sick Leave Incentive Reserve  Deferred Maint. & RRM Reserve  STRS/PERS Reserve 2021-22                                                                                                  | (1,110,567)<br>401,972<br>(82,579)<br>                                                                                                                    | 102,120<br>(19,635)<br>-<br>-<br>82,485<br>5,001,136<br>5,000<br>420,843<br>161,002<br>2,645,873<br>70,000                                                 | 5,000<br>2,514,965<br>165,810<br>4,080,525<br>70,000                                                 | (19,635)<br>-<br>-<br>-<br>(19,635)<br>8,288,699<br>5,000<br>2,366,444<br>163,922<br>3,976,565<br>70,000                                              | 5,000<br>1,295,772<br>170,256<br>4,751,593<br>70,000                                    | 240,239<br>-<br>240,239<br>8,284,915<br>5,000<br>692<br>177,004<br>6,174,700                            |  |  |
| carryover funds  Unrestricted Restricted Restricted  Transfers In (Out)  Fund 11 - Adult Education Fund 12 - Child Development Fund 13 - Cafeteria Fund 14 - Deferred Maintenance Other Sources (Uses) Bus/FD 40  Net Transfers In (Out)  Ending Fund Balance  Components of Ending Fund Balance a Nonspendable - Revolving Cash b Restricted (restricted carryover) c Committed / Prepaid Exp. d Assigned  Prop Tax Reserve (0.50%) Basic Aid Reserve Sick Leave Incentive Reserve Deferred Maint. & RRM Reserve STRS/PERS Reserve 2021-22 C/o to FD 40; Donations                                                                                | (1,110,567)<br>401,972<br>(82,579)<br>                                                                                                                    | 102,120<br>(19,635)<br>-<br>-<br>82,485<br>5,001,136<br>5,000<br>420,843<br>161,002<br>2,645,873<br>70,000<br>279,910<br>131,422                           | 5,000<br>2,514,965<br>165,810<br>4,080,525<br>70,000<br>276,316<br>131,422                           | (19,635) (19,635) (19,635) 8,288,699  5,000 2,366,444  163,922 3,976,565 70,000 276,846 131,422                                                       | 5,000<br>1,295,772<br>170,256<br>4,751,593<br>70,000<br>331,466<br>137,607              | 240,239<br>-<br>240,239<br>8,284,915<br>5,000<br>692<br>177,004<br>6,174,700<br>-<br>352,285<br>279,511 |  |  |
| Carryover funds  Carryover funds  Restricted  Restricted  Transfers In (Out)  Fund 11 - Adult Education Fund 12 - Child Development Fund 13 - Cafeteria Fund 14 - Deferred Maintenance Other Sources (Uses)  Net Transfers In (Out)  Ending Fund Balance  Components of Ending Fund Balance a Nonspendable - Revolving Cash b Restricted (restricted carryover) c Committed / Prepaid Exp. d Assigned  Prop Tax Reserve (0.50%) Basic Aid Reserve Sick Leave Incentive Reserve Deferred Maint. & RRM Reserve STRS/PERS Reserve 2021-22 C/o to FD 40; Donations e 3% Resv for Econ Uncertainties (3%                                                | (1,110,567)<br>401,972<br>(82,579)<br>                                                                                                                    | 102,120<br>(19,635)<br>-<br>-<br>82,485<br>5,001,136<br>5,000<br>420,843<br>161,002<br>2,645,873<br>70,000<br>279,910                                      | 5,000<br>2,514,965<br>165,810<br>4,080,525<br>70,000<br>276,316                                      | (19,635)<br>(19,635)<br>(19,635)<br>8,288,699<br>5,000<br>2,366,444<br>(163,922)<br>3,976,565<br>70,000<br>276,846                                    | 5,000<br>1,295,772<br>170,256<br>4,751,593<br>70,000<br>331,466                         | 240,239<br>240,239<br>8,284,915<br>5,000<br>692<br>177,004<br>6,174,700<br>-<br>352,285                 |  |  |
| carryover funds  Unrestricted Restricted Restricted  Transfers In (Out)  Fund 11 - Adult Education Fund 12 - Child Development Fund 13 - Cafeteria Fund 14 - Deferred Maintenance Other Sources (Uses) Bus/FD 40  Net Transfers In (Out)  Ending Fund Balance  Components of Ending Fund Balance a Nonspendable - Revolving Cash b Restricted (restricted carryover) c Committed / Prepaid Exp. d Assigned  Prop Tax Reserve (0.50%) Basic Aid Reserve Sick Leave Incentive Reserve Deferred Maint. & RRM Reserve STRS/PERS Reserve 2021-22 C/o to FD 40; Donations                                                                                | (1,110,567)<br>401,972<br>(82,579)<br>                                                                                                                    | 102,120<br>(19,635)<br>-<br>-<br>82,485<br>5,001,136<br>5,000<br>420,843<br>161,002<br>2,645,873<br>70,000<br>279,910<br>131,422                           | 5,000<br>2,514,965<br>165,810<br>4,080,525<br>70,000<br>276,316<br>131,422                           | (19,635) (19,635) (19,635) 8,288,699  5,000 2,366,444  163,922 3,976,565 70,000 276,846 131,422                                                       | 5,000<br>1,295,772<br>170,256<br>4,751,593<br>70,000<br>331,466<br>137,607              | 240,239<br>-<br>240,239<br>8,284,915<br>5,000<br>692<br>177,004<br>6,174,700<br>-<br>352,285<br>279,511 |  |  |
| carryover funds  Carryover funds  Restricted  Transfers In (Out)  Fund 11 - Adult Education  Fund 12 - Child Development  Fund 13 - Cafeteria  Fund 14 - Deferred Maintenance  Other Sources (Uses)  Bus/FD 40  Net Transfers In (Out)  Ending Fund Balance  Components of Ending Fund Balance  a Nonspendable - Revolving Cash  b Restricted (restricted carryover)  c Committed / Prepaid Exp.  d Assigned  Prop Tax Reserve (0.50%)  Basic Aid Reserve  Sick Leave Incentive Reserve  Deferred Maint. & RRM Reserve  STRS/PERS Reserve 2021-22  C/o to FD 40; Donations  e 3% Resv for Econ Uncertainties (3% Unassigned/Unappropriated)        | (1,110,567)<br>401,972<br>(82,579)<br>                                                                                                                    | 102,120<br>(19,635)<br>-<br>-<br>82,485<br>5,001,136<br>5,000<br>420,843<br>161,002<br>2,645,873<br>70,000<br>279,910<br>131,422<br>1,215,349              | 5,000<br>2,514,965<br>165,810<br>4,080,525<br>70,000<br>276,316<br>131,422<br>1,211,755              | (19,635)<br>-<br>(19,635)<br>8,288,699<br>5,000<br>2,366,444<br>163,922<br>3,976,565<br>70,000<br>276,846<br>131,422<br>1,298,500                     | 5,000<br>1,295,772<br>170,256<br>4,751,593<br>70,000<br>331,466<br>137,607<br>1,267,905 | 240,239                                                                                                 |  |  |
| carryover funds  Restricted Restricted  Transfers In (Out) Fund 11 - Adult Education Fund 12 - Child Development Fund 13 - Cafeteria Fund 14 - Deferred Maintenance Other Sources (Uses) Bus/FD 40  Net Transfers In (Out) Ending Fund Balance  Components of Ending Fund Balance a Nonspendable - Revolving Cash b Restricted (restricted carryover) c Committed / Prepaid Exp. d Assigned  Prop Tax Reserve (0.50%) Basic Aid Reserve Sick Leave Incentive Reserve Deferred Maint. & RRM Reserve STRS/PERS Reserve 2021-22 C/o to FD 40; Donations e 3% Resv for Econ Uncertainties (3% Unassigned/Unappropriated Subtotal Unrestricted Reserves | (1,110,567)<br>401,972<br>(82,579)<br>(82,579)<br>8,352,750<br>5,000<br>2,514,965<br>153,486<br>3,986,607<br>422,076<br>131,891<br>1,205,813<br>5,899,874 | 102,120<br>(19,635)<br>-<br>-<br>82,485<br>5,001,136<br>5,000<br>420,843<br>161,002<br>2,645,873<br>70,000<br>279,910<br>131,422<br>1,215,349<br>4,503,556 | 5,000<br>2,514,965<br>165,810<br>4,080,525<br>70,000<br>276,316<br>131,422<br>1,211,755<br>5,935,827 | (19,635)<br>(19,635)<br>(19,635)<br>8,288,699<br>5,000<br>2,366,444<br>163,922<br>3,976,565<br>70,000<br>276,846<br>131,422<br>1,298,500<br>5,917,255 | 5,000<br>1,295,772<br>170,256<br>4,751,593<br>70,000<br>331,466<br>137,607<br>1,267,905 | 240,239 240,239 8,284,915  5,000 692  177,004 6,174,700 - 352,285 279,511 1,295,724                     |  |  |