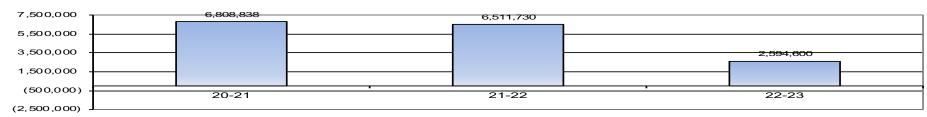

| 47 470                                  | 6F 040    | 65.240         | 20.030        | 20.000      | 20.00      |
| d) Assigned<br>e) Unassigned-Reserve for | 9780     | 47,472                                  | 65,249    | 65,248         | 39,032        | 39,032      | 39,032     |
| ,                                        | 9789     |                                         |           |                |               |             |            |
| Unassigned/Unappropriat                  | 9790     | 6 544 700                               | 2 427 245 | 2 427 247      | 2 562 482     | 062.224     | /4 460 00  |
| Ending Fund Balance                      |          | 6,511,730                               | 3,437,345 | 3,437,347      | 2,563,186     | 963,221     | (1,169,960 |



Pacific Grove Unified School District

#### **Fund 40 - Capital Outlay Projects Fund**

|                             |         | 2021-22