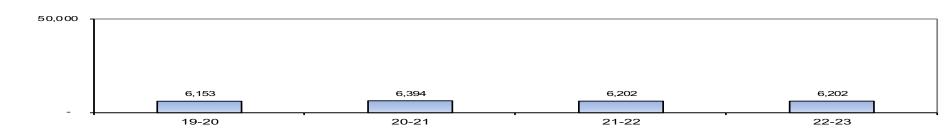

| 6,444                                   | 6,494    |

Fund 20 - Ending Fund Balance



Pacific Grove Unified School District

#### Fund 21 - Building Fund (Education Technology)

|                                          |          | 2021-22                                 | 2022-23   | 2022-23        | 2022-23       | 2023-24     | 2024-25    |
|------------------------------------------|----------|-----------------------------------------|-----------|----------------|---------------|-------------|------------|
|                                          |          | Unaudited                               | Adopted   | October Budget |               |             |            |
|                                          |          | Actuals                                 | Budget    | Revise         | First Interim | Estimate    | Estimate   |
| Beginning Fund Balance