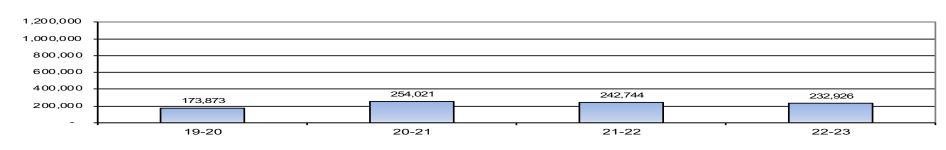

| 9740<br>9750 |           |         |                |               |          |          |
| d) Assigned                                                        | 9750         | 173.873   | 254.021 | 242.744        | 232,926       | 322.393  | 386.265  |
| e) Unassigned-Reserve for                                          | 9780         | 1/3,8/3   | 254,021 | 242,744        | 232,926       | 322,393  | 366,265  |
| Unassigned/Unappropriat                                            | 9789         |           |         |                |               |          |          |
| Ending Fund Balance                                                | 9790         | 173,873   | 254,021 | 242,744        | 232,926       | 322,393  | 386,265  |

Fund 14 - Ending Fund Balance



Pacific Grove Unified School District

#### **Fund 20 - Postemployment Benefits Fund**

|                              |      | 2021-22                                 | 2022-23 | 2022-23           | 2022-23