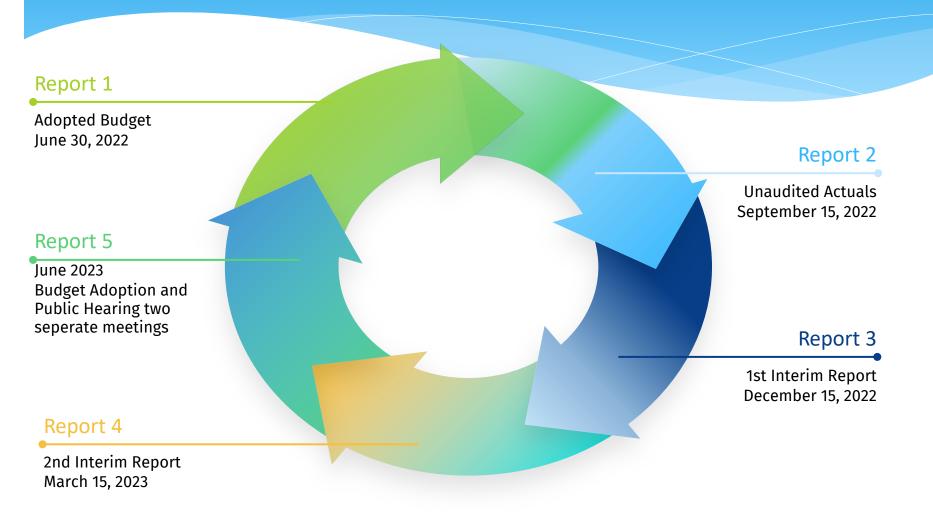

### 2022-2023 Budget Cycle

# Second Interim Report 2022-2023

the financial and budgetary status of the Pacific Grove Unified School District for the period July 1st, 2022 through January 31st, 2023.