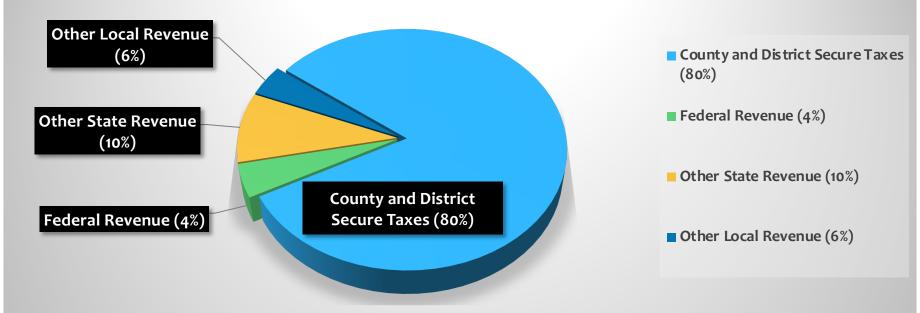

### Community Funded Formally Basic Aid Districts

- A Community Funded "basic aid" district such as PGUSD receives revenue from local property taxes that exceed the Local Control Funding Formula (LCFF) entitlement
  - PGUSD's LCFF Entitlement for <u>FY 2022-2023 is</u> \$21,493,305

PGUSD's Local Revenue projections for <u>FY2022-2023 is</u> \$35,286,660

|                        | Budget Information |          |                            |          |             |             |  |  |  |  |
|------------------------|--------------------|----------|----------------------------|----------|-------------|-------------|--|--|--|--|
| Beginning Fund Balance | 8,429,492          | Property | Tax Revenue Trend:         | STRS Rat | te Increas  | es:         |  |  |  |  |
| Revenues:              |                    | 2015-16  | 5.84%                      | 2015-16  | 10.7%       | 348,895     |  |  |  |  |
| Property Taxes         | 35,286,660         | 2016-17  | 5.90%                      | 2016-17  | 12.6%       | 654,714     |  |  |  |  |
| Federal                | 1,906,950          | 2017-18  | 5.96%                      | 2017-18  | 14.4%       | 993,010     |  |  |  |  |
| State                  | 4,283,127          | 2018-19  | 6.52%                      | 2018-19  | 16.3%       | 1,372,404   |  |  |  |  |
| Local                  | 2,529,621          | 2019-20  | 4.71%                      | 2019-20  | 17.1%       | 1,507,712   |  |  |  |  |
| Total Revenues         | <b>44,006,358</b>  | 2020-21  | 6.62%                      | 2020-21  | 16.2%       | 1,401,571   |  |  |  |  |
|                        |                    | 2021-22  | 3.48%                      | 2021-22  | 16.9%       | 1,535,901   |  |  |  |  |
| Expenditures:          |                    | 2022-23  | 8.00%                      | 2022-23  | 19.1%       | 2,005,695   |  |  |  |  |
| Certficated Salaries   | 18,850,079         | General  | <b>Fund Reserve Trend:</b> | 2023-24  | 19.1%       | 2,078,366   |  |  |  |  |
| Classified Salaries    | 8,267,558          | 2014-15  | 12.5%                      | PERS Ra  | ite Increas | ses:        |  |  |  |  |
| Employee Benefits      | 9,992,836          | 2015-16  | 16.7%                      | 2016-17  | 13.9%       | 134,109     |  |  |  |  |
| Books and Supplies     | 2,499,210          | 2016-17  | 17.4%                      | 2017-18  | 15.5%       | 240,963     |  |  |  |  |
| Services               | 4,222,453          | 2017-18  | 12.6%                      | 2018-19  | 18.1%       | 437,254     |  |  |  |  |
| Capital Outlay         | 42,289             | 2018-19  | 12.1%                      | 2019-20  | 19.7%       | 539,910     |  |  |  |  |
| Other                  | (367,842)          | 2019-20  | 12.8%                      | 2020-21  | 20.7%       | 609,366     |  |  |  |  |
| Transfers Out          | 419,635            | 2020-21  | 14.2%                      | 2021-22  | 22.9%       | 751,643     |  |  |  |  |
| Total Expenditures     | <b>4</b> 3,836,920 | 2021-22  | 14.7%                      | 2022-23  | 25.4%       | 1,086,205   |  |  |  |  |
| Ending Fund Balance    | 8,598,930          | 2022-23  | 13.2% 💳                    | 2023-24  | 27.1%       | 1,316,886 💳 |  |  |  |  |