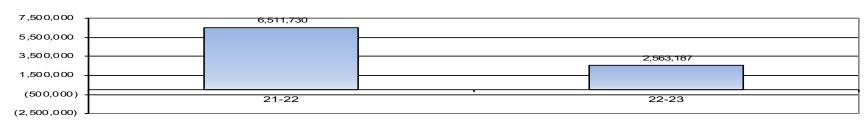

#### **Report to Board Covers**

General Fund 01: Combined Funds: 11, 12, 13, 14, 20, 21, 40