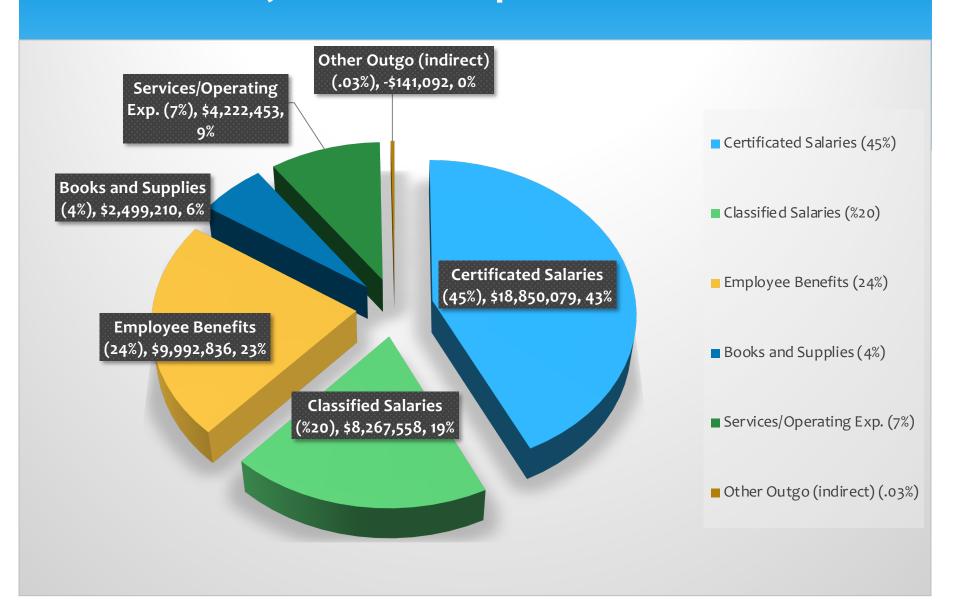

|                        | Budget Information |          |                            |          |             |             |  |  |  |  |
|------------------------|--------------------|----------|----------------------------|----------|-------------|-------------|--|--|--|--|
| Beginning Fund Balance | 8,429,492          | Property | Tax Revenue Trend:         | STRS Rat | te Increas  | es:         |  |  |  |  |
| Revenues:              |                    | 2015-16  | 5.84%                      | 2015-16  | 10.7%       | 348,895     |  |  |  |  |
| Property Taxes         | 35,286,660         | 2016-17  | 5.90%                      | 2016-17  | 12.6%       | 654,714     |  |  |  |  |
| Federal                | 1,906,950          | 2017-18  | 5.96%                      | 2017-18  | 14.4%       | 993,010     |  |  |  |  |
| State                  | 4,283,127          | 2018-19  | 6.52%                      | 2018-19  | 16.3%       | 1,372,404   |  |  |  |  |
| Local                  | 2,529,621          | 2019-20  | 4.71%                      | 2019-20  | 17.1%       | 1,507,712   |  |  |  |  |
| Total Revenues         | <b>44,006,358</b>  | 2020-21  | 6.62%                      | 2020-21  | 16.2%       | 1,401,571   |  |  |  |  |
|                        |                    | 2021-22  | 3.48%                      | 2021-22  | 16.9%       | 1,535,901   |  |  |  |  |
| Expenditures:          |                    | 2022-23  | 8.00%                      | 2022-23  | 19.1%       | 2,005,695   |  |  |  |  |
| Certficated Salaries   | 18,850,079         | General  | <b>Fund Reserve Trend:</b> | 2023-24  | 19.1%       | 2,078,366   |  |  |  |  |
| Classified Salaries    | 8,267,558          | 2014-15  | 12.5%                      | PERS Ra  | ite Increas | ses:        |  |  |  |  |
| Employee Benefits      | 9,992,836          | 2015-16  | 16.7%                      | 2016-17  | 13.9%       | 134,109     |  |  |  |  |
| Books and Supplies     | 2,499,210          | 2016-17  | 17.4%                      | 2017-18  | 15.5%       | 240,963     |  |  |  |  |
| Services               | 4,222,453          | 2017-18  | 12.6%                      | 2018-19  | 18.1%       | 437,254     |  |  |  |  |
| Capital Outlay         | 42,289             | 2018-19  | 12.1%                      | 2019-20  | 19.7%       | 539,910     |  |  |  |  |
| Other                  | (367,842)          | 2019-20  | 12.8%                      | 2020-21  | 20.7%       | 609,366     |  |  |  |  |
| Transfers Out          | 419,635            | 2020-21  | 14.2%                      | 2021-22  | 22.9%       | 751,643     |  |  |  |  |
| Total Expenditures     | <b>4</b> 3,836,920 | 2021-22  | 14.7%                      | 2022-23  | 25.4%       | 1,086,205   |  |  |  |  |
| Ending Fund Balance    | 8,598,930          | 2022-23  | 13.2% 💳                    | 2023-24  | 27.1%       | 1,316,886 💳 |  |  |  |  |