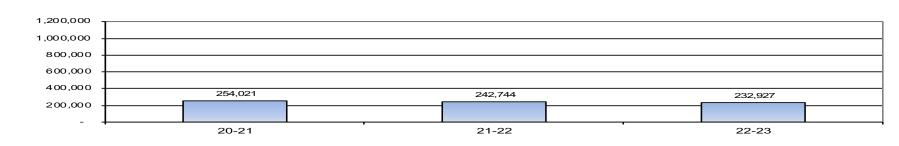

#### **Report to Board Covers**

General Fund 01: Combined Funds: 11, 12, 13, 14, 20, 21, 40