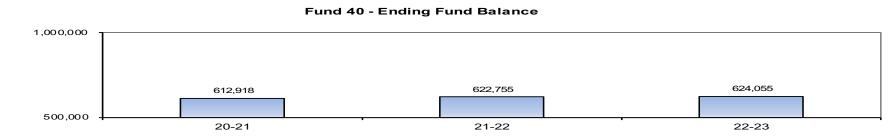

|               |                |          |          |
| a) Nonspendable - Revolvin  | 9711 |          |                |               |                |          |          |
| b) Restricted               | 9740 |          |                |               |                |          |          |
| c) Committed                | 9750 | 0.10.010 |                |               |                |          |          |
| d) Assigned                 | 9780 | 612,918  | 622,755        | 622,755       | 600,831        | 729,326  | 846,894  |
| e) Unassigned/Unappropriat  | 9790 |          |                |               |                |          |          |
| Ending Fund Balance         |      | 612,918  | 622,755        | 622,755       | 600,831        | 729,326  | 846,894  |



# Questions



### **THANK YOU**