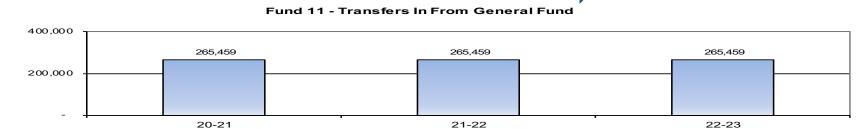

ndable - Revolvin   | 9711    |           |                      |               |                |           |           |
| b) Restricted - grants/donat | 9740    | 97,344    | 473,331              | _             | 265,354        |           |           |
| c) Committed                 | 9750    | 4 005 055 | 1 005 555            | 4 740         | 440 555        | 1 100 515 | 077.65-   |
| d) Assigned                  | 9780    | 1,365,896 | 1,365,896            | 1,748,765     | 110,503        | 1,180,515 | 677,025   |
| e) Unassigned/Unappropriat   | 9790    | 4 400 040 | 1 202 207            | 1 - 10 - 0-   |                | 4 400 545 |           |
| Ending Fund Balance          |         | 1,463,240 | 1,839,227            | 1,748,765     | 375,857        | 1,180,515 | 677,025   |



#### **Fund 12 - Child Development Fund**

|                             |      | 2022-23  | 2022-23        | 2022-23       | 2022-23        | 2023-24  | 2024-25  |
|-----------------------------|------|----------|----------------|---------------|----------------|----------|----------|
|                             |      | Adopted  | October Budget |               |                |          |          |
|                             |      | Budget   | Revise         | First Interim | Second Interim | Estimate | Estimate |
| Beginning Fund Balance      |      | 97,076   | 24,329         | 24,328        | 24,328         | 81,814   | 36,625   |
| Revenues:                   |      |          |                |               | <b>'</b>       |          |          |
| LCFF Sources